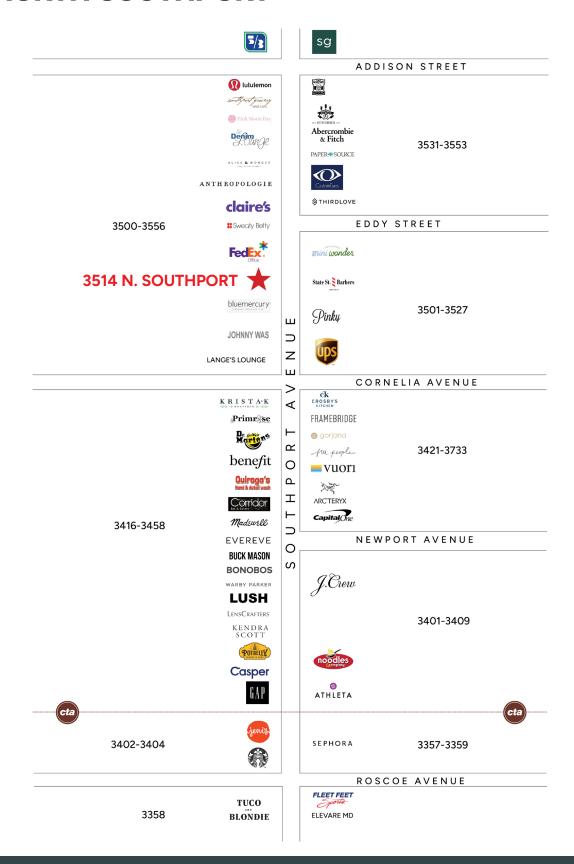

#### **AREA RETAILERS AND ATTRACTIONS**

lululemon

Total population in a three mile radius

| 1 11- N/ |    | 1-6 | ' N D | ы | - |
|----------|----|-----|-------|---|---|
| DEN      | ıu | un  | ME    | ш | - |
|          |    |     |       |   |   |