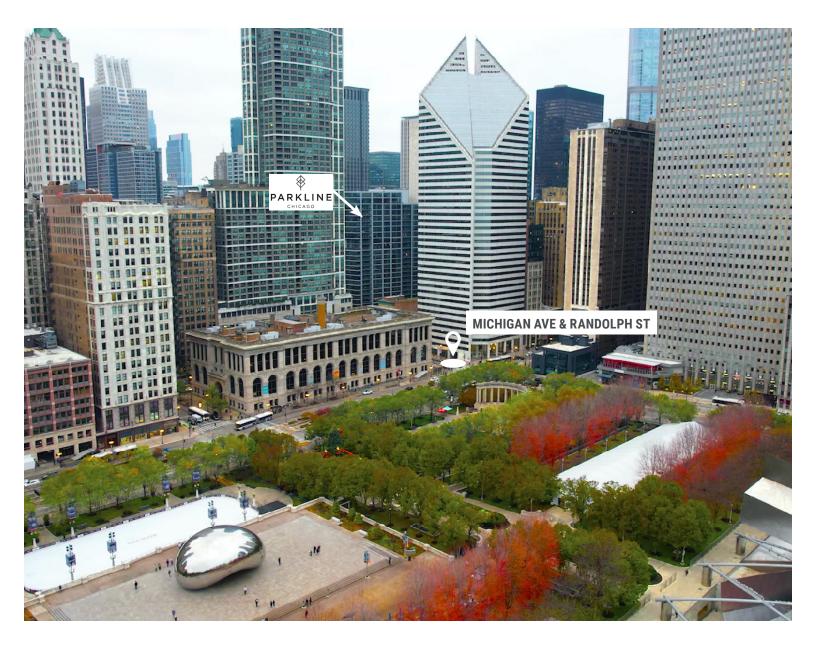

### **PROPERTY DESCRIPTION**

Sitting at the northeast corner of Randolph & Wabash, Parkline Tower soars 26 stories high and contains 213 luxury residential units. Located just one block away from Millennium Park and located amidst the residential and office high rise buildings along Michigan and Wabash, the location offers access to one of the most diverse customer bases in Chicago. With prime availabilities fronting both Wabash and Randolph, Parkline presents retailers and restauranteurs the opportunity to showcase their brand in a distinct Chicago neighborhood, the East Loop.