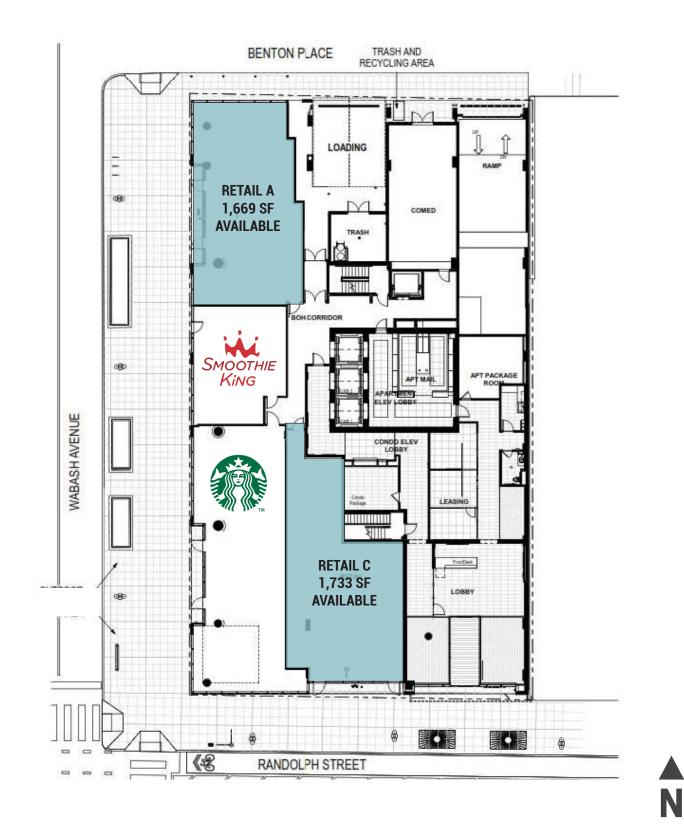

### **PROPERTY DESCRIPTION**

Sitting at the northeast corner of Randolph & Wabash, Parkline Tower soars 26 stories high and contains 213 luxury residential units. Located just one block away from Millennium Park and located amidst the residential and office high rise buildings along Michigan and Wabash, the location offers access to one of the most diverse customer bases in Chicago. With prime availabilities fronting both Wabash and Randolph, Parkline presents retailers and restauranteurs the opportunity to showcase their brand in a distinct Chicago neighborhood, the East Loop.