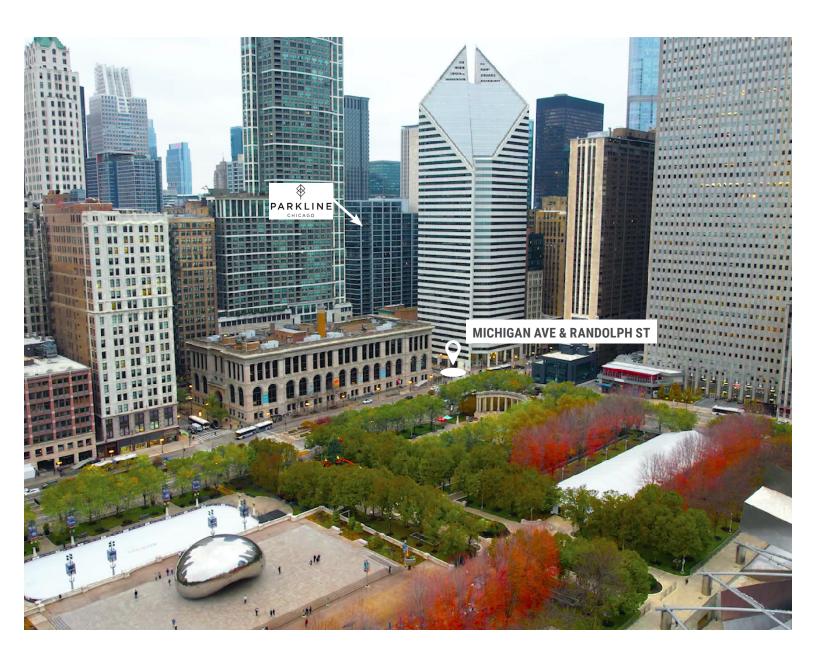

### PROPERTY DESCRIPTION

Sitting at the northeast corner of Randolph & Wabash, Parkline Tower soars 26 stories high and contains 213 luxury residential units. Located just one block away from Millennium Park and located amidst the residential and office high rise buildings along Michigan and Wabash, the location offers access to one of the most diverse customer bases in Chicago. With prime availabilities fronting both Wabash and Randolph, Parkline presents retailers and restauranteurs the opportunity to showcase their brand in a distinct Chicago neighborhood, the East Loop.