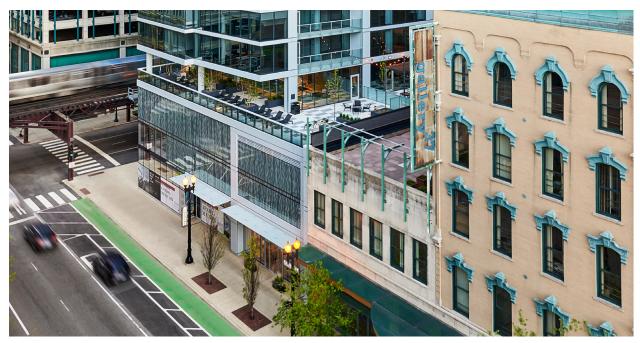

### PROPERTY DESCRIPTION

Sitting at the northeast corner of Randolph & Wabash, Parkline Tower soars 26 stories high and contains 213 luxury residential units. Located just one block away from Millennium Park and located amidst the residential and office high rise buildings along Michigan and Wabash, the location offers access to one of the most diverse customer bases in Chicago. With prime availabilities fronting both Wabash and Randolph, Parkline presents retailers and restauranteurs the opportunity to showcase their brand in a distinct Chicago neighborhood, the East Loop.