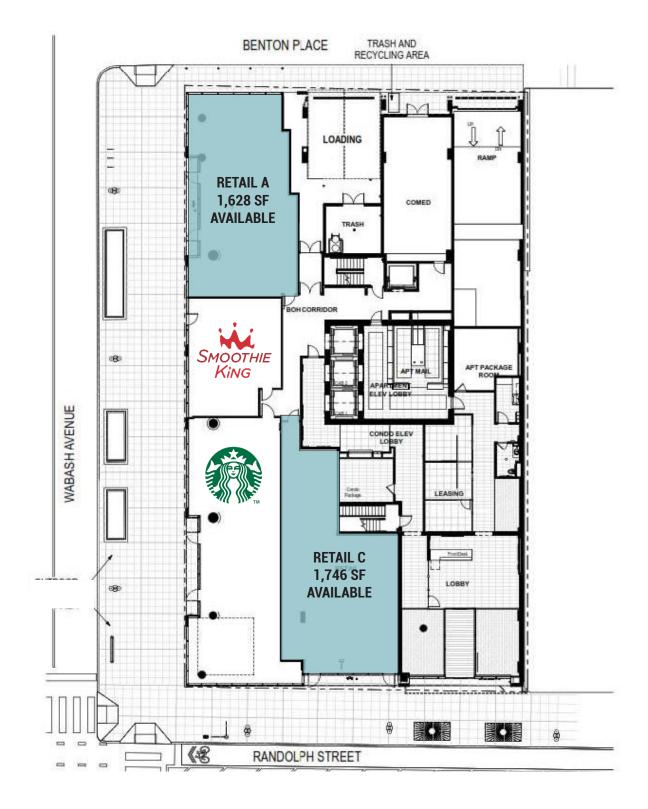

# PARKLINE TOWER | 60 E. RANDOLPH

available

60 Frontage on Wabash

Frontage on Randolph