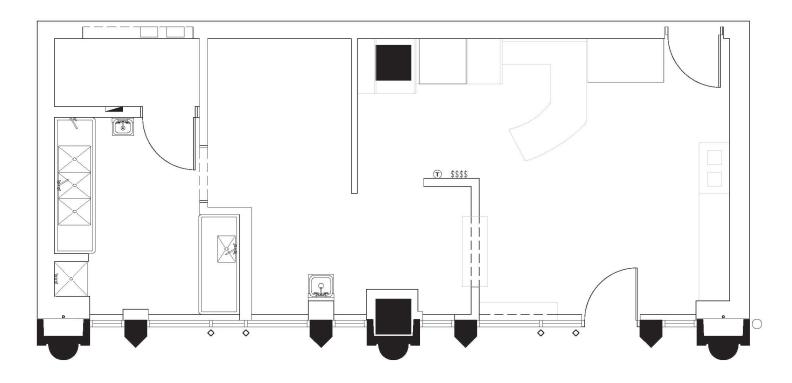

-----|-----------|-----------|-----------|
| POPULATION            | 30,945    | 125,894   | 256,604   |
| AVERAGE<br>HH INCOME  | \$206,980 | \$194,886 | \$168,307 |
| DAYTIME<br>POPULATION | 205,368   | 543,424   | 627,196   |

#### **PROPERTY DESCRIPTION**

- Prime location fronting Kinzie at the base of the Kinzie & Wells parking garage;
- Situated across from THE MART and the CTA Brown/Purple Line entrances to THE MART;
- More than 20,000 people walking into THE MART on an average weekday.

# one-mile radius

#### **AVAILABLE SPACE**

636 square feet available

# Total population in a one-mile radius

#### **AREA RETAILERS AND ATTRACTIONS**













**EXCLUSIVE AGENTS** 

**John Vance** 312/782-1373 jvance@stonerealestate.com





#### **STONE REAL ESTATE**

## **160 W. KINZIE**



**WEST KINZIE STREET**