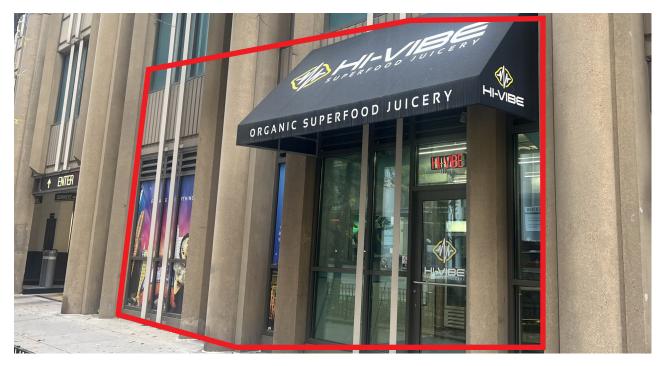

#### **PROPERTY DESCRIPTION**

- Prime location fronting Kinzie at the base of the Kinzie & Wells parking garage;
- Situated across from THE MART and the CTA Brown/Purple Line entrances to THE MART;
- More than 20,000 people walking into THE MART on an average weekday.

#### **AVAILABLE SPACE**

636 square feet available