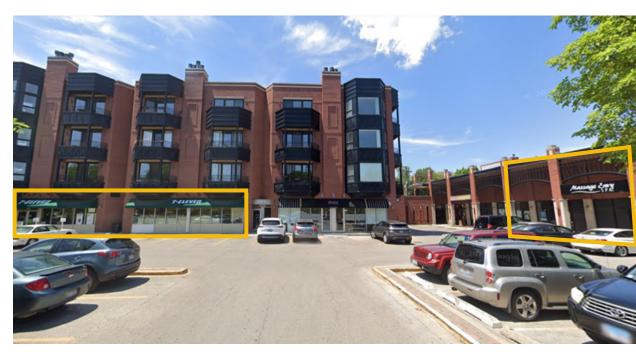

## Retail Space with Surface Parking Available

#### **PROPERTY DESCRIPTION**

- Highly visible retail space in the heart of Chicago's Wicker Park neighborhood.
- Well-located center just a short distance from the Damen CTA which had over 1 million annual riders in 2023.
- Exceptionally wide spaces with frontages that measure +/- 50' for the 3,521 sf space and +/- 80' for the 2,421 sf space.
- Move in ready medical space ideal for tenant looking for second generation space.
- Surface parking lot with 38 shared parking spaces for customers and tenants.
- Surrounded by a dense and growing residential population steps away from one of Chicago's busiest intersections of North Ave., Damen Ave. and Milwaukee Ave.

#### **AREA CO-TENANTS**

ves@stonerealestate.com