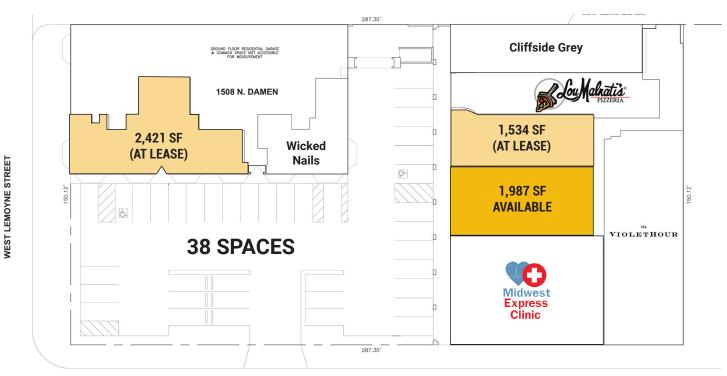

# STONE REAL ESTATE 1500 N. DAMEN AVE. | WICKER PARK

**SITE PLAN** 

NORTH DAMEN AVENUE

EXCLUSIVE AGENTS

John Vance 312/782-1373 jvance@stonerealestate.com Ves Pavlovic 312/782-1374 ves@stonerealestate.com  $S T_{REAL ESTATE} N E$ 

## **UNIT 1520 DEMISE PLAN**