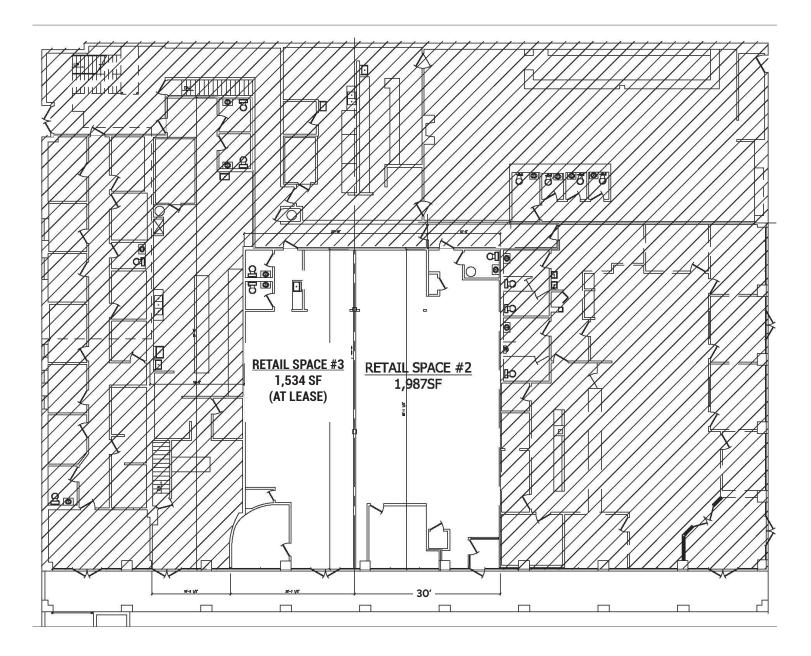

## **UNIT 1520 DEMISE PLAN**

#### **PROPERTY DESCRIPTION**

- Highly visible retail space in the heart of Chicago's Wicker Park neighborhood.
- Well-located center just a short distance from the Damen CTA which had over 1 million annual riders in 2023.
- Exceptionally wide spaces with frontages that measure +/- 50' for the 3,521 sf space and +/- 80' for the 2,421 sf space.
- Move in ready medical space ideal for tenant looking for second generation space.
- Surface parking lot with 38 shared parking spaces for customers and tenants.
- Surrounded by a dense and growing residential population steps away from one of Chicago's busiest intersections of North Ave., Damen Ave. and Milwaukee Ave.