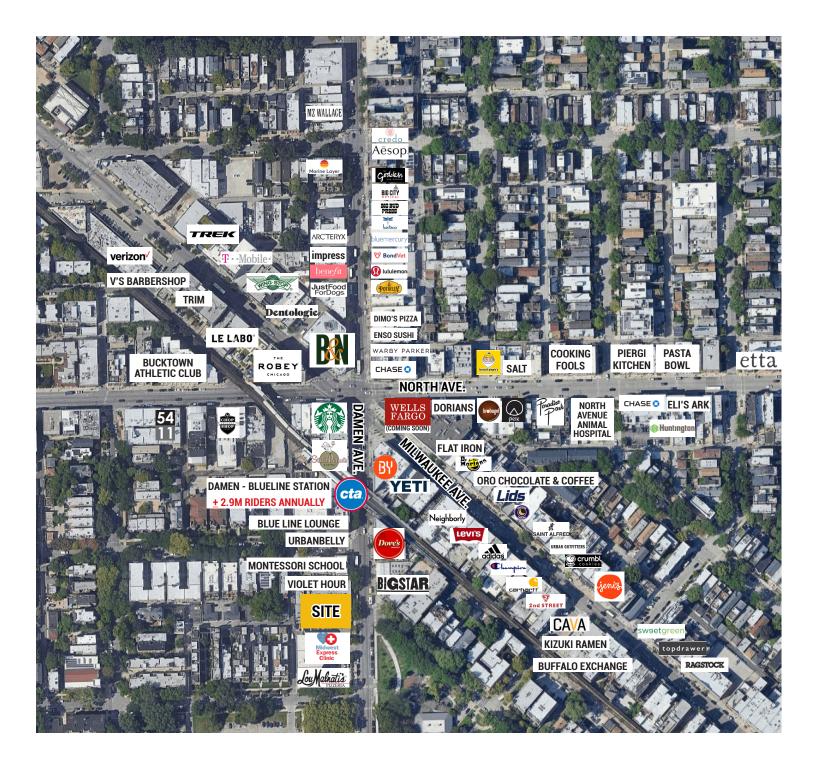

#### **AREA CO-TENANTS**

ves@stonerealestate.com

#### **PROPERTY DESCRIPTION**

- Highly visible retail space in the heart of Chicago's Wicker Park neighborhood.
- Well-located center just a short distance from the Damen CTA which had over 1 million annual riders in 2023.
- Exceptionally wide spaces with frontages that measure +/- 50' for the 3,521 sf space and +/- 80' for the 2,421 sf space.
- Move in ready medical space ideal for tenant looking for second generation space.
- Surface parking lot with 38 shared parking spaces for customers and tenants.
- Surrounded by a dense and growing residential population steps away from one of Chicago's busiest intersections of North Ave., Damen Ave. and Milwaukee Ave.