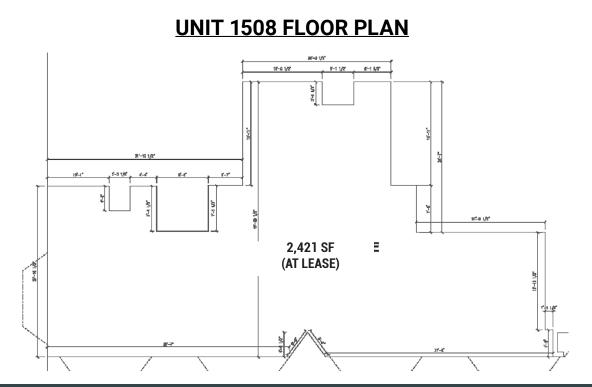

## **UNIT 1520 DEMISE PLAN**

#### **PROPERTY DESCRIPTION**

- Highly visible retail space in the heart of Chicago's Wicker Park neighborhood.
- Well-located center just a short distance from the Damen CTA which had over 1 million annual riders in 2023.
- Exceptionally wide spaces with frontages that measure +/- 50' for the 3,521 sf space and +/- 80' for the 2,421 sf space.
- Move in ready medical space ideal for tenant looking for second generation space.
- Surface parking lot with 38 shared parking spaces for customers and tenants.
- Surrounded by a dense and growing residential population steps away from one of Chicago's busiest intersections of North Ave., Damen Ave. and Milwaukee Ave.