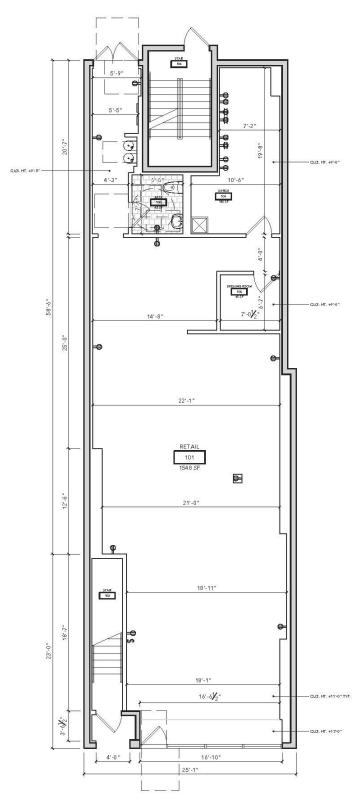

#### **PROPERTY DESCRIPTION**

Ideally located along the best block of Chicago's quintessential boutique street, 3452 N. Southport presents retailers with an exceptional branding opportunity. Situated within A+ co-tenancy and close to Southport's "L" station, small shop space has finally become available. With such strong demographics surrounding the trade area, no wonder that the existing Southport retailers generate strong sales volumes.