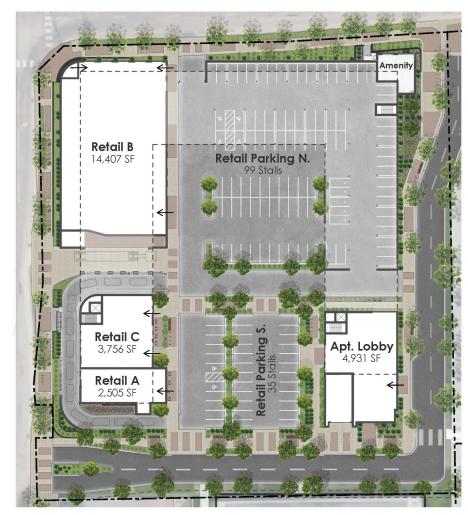

#### PROPERTY DESCRIPTION

New retail-residential development within super-regional trade area, drawing from Edina, Golden Valley and St. Louis Park. High barrier to entry market just west of Minneapolis with several top-performing brands – Costco, Lifetime. Site is phase 1 of redevelopment of office complex provide high visibility spaces at signalized intersection.

#### **AVAILABLE SPACE**

**2,5**00 sf - 15,271 sf