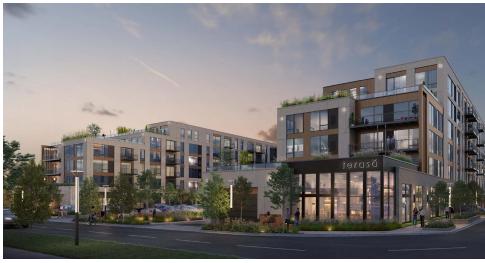

# Mixed-Use Redevelopment in Super Regional Retail Market

#### PROPERTY DESCRIPTION

New retail-residential development within super-regional trade area, drawing from Edina, Golden Valley and St. Louis Park. High barrier to entry market just west of Minneapolis with several top-performing brands – Costco, Lifetime. Site is phase 1 of redevelopment of office complex provide high visibility spaces at signalized intersection.