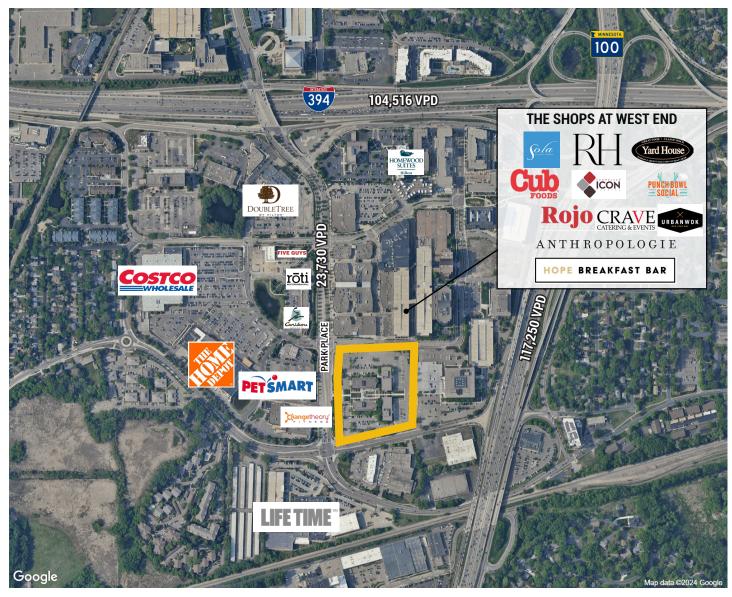

#### PROPERTY DESCRIPTION

New retail-residential development within super-regional trade area, drawing from Edina, Golden Valley and St. Louis Park. High barrier to entry market just west of Minneapolis with several top-performing brands – Costco, Lifetime. Site is phase 1 of redevelopment of office complex provide high visibility spaces at signalized intersection.

#### **AREA RETAILERS**

**EXCLUSIVE AGENTS** 

Jason Gustaveson 312/372-2688 jason@stonerealestate.com

Russ McGinty 612/619-9611 russ@nccrealestate.com