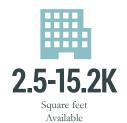

# **NEW ST. LOUIS PARK RETAIL DEVELOPMENT**

# **SE CORNER PARK PLACE & GAMBLE**

ST. LOUIS PARK, MINNESOTA







**DEVELOPED BY** 



# **NEW ST. LOUIS PARK RETAIL DEVELOPMENT | MN**

### **SE CORNER PARK PLACE & GAMBLE**









Daytime population in a 15 min drive





# ten min drive

### **DEMOGRAPHICS - DRIVE TIMES**

|            | 5 MIN     | 7 MIN     | 10 MIN    |
|------------|-----------|-----------|-----------|
| POPULATION | 19,665    | 44,269    | 107,205   |
| AVERAGE    |           |           |           |
| HH INCOME  | \$146,402 | \$157,954 | \$149,380 |
| DAYTIME    |           |           |           |
| POPULATION | 24,304    | 43,712    | 77,005    |
| TOTAL      |           |           |           |
| HOUSEHOLDS | 9,819     | 21,179    | 50,533    |

# Mixed-Use Redevelopment in Super Regional Retail Market

#### PROPERTY DESCRIPTION

New retail-residential development within super-regional trade area, drawing from Edina, Golden Valley and St. Louis Park. High barrier to entry market j