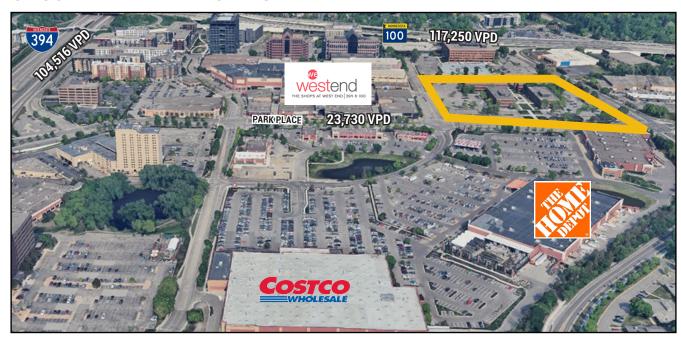

#### PROPERTY DESCRIPTION

New retail-residential development within super-regional trade area, drawing from Edina, Golden Valley and St. Louis Park. High barrier to entry market just west of Minneapolis with several top-performing brands – Costco, Lifetime. Site is phase 1 of redevelopment of office complex provide high visibility spaces at signalized intersection.