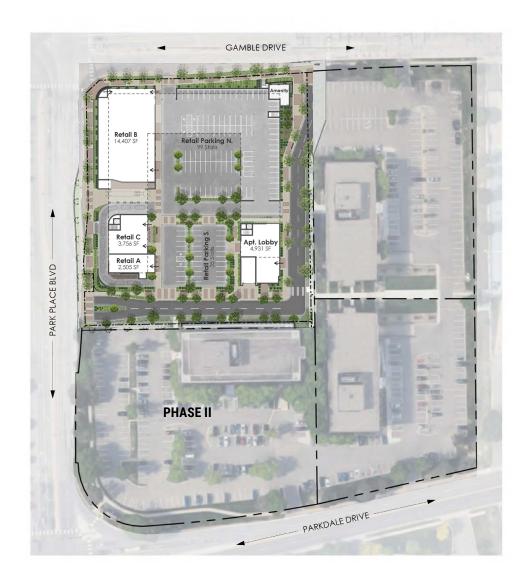

#### PROPERTY DESCRIPTION

New retail-residential development within super-regional trade area, drawing from Edina, Golden Valley and St. Louis Park. High barrier to entry market just west of Minneapolis with several top-performing brands – Costco, Lifetime. Site is phase 1 of redevelopment of office complex provide high visibility spaces at signalized intersection.

#### **AVAILABLE SPACE**

**2,5**00 sf - 15,271 sf