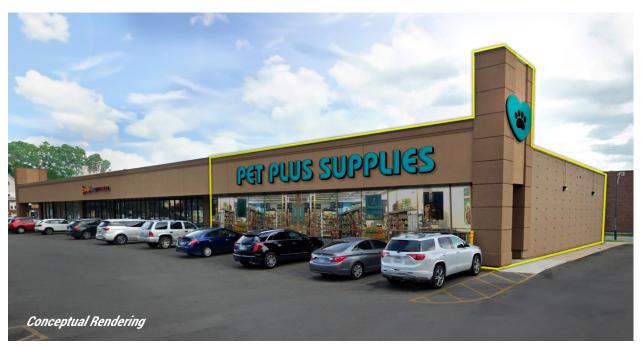

## Retail Space with Surface Parking Available

#### PROPERTY DESCRIPTION

- Rarely available retail space located in Chicago's Lakeview neighborhood;
- Large surface parking lot with an abundance of parking for customers and tenants;
- Highly visible space with great signage opportunities;
- Usable lower level basement ideal for storage;
- Adjacent to high performing Whole Foods and Jewel Osco grocery stores;
- Surrounded by exceptional incomes and household density.