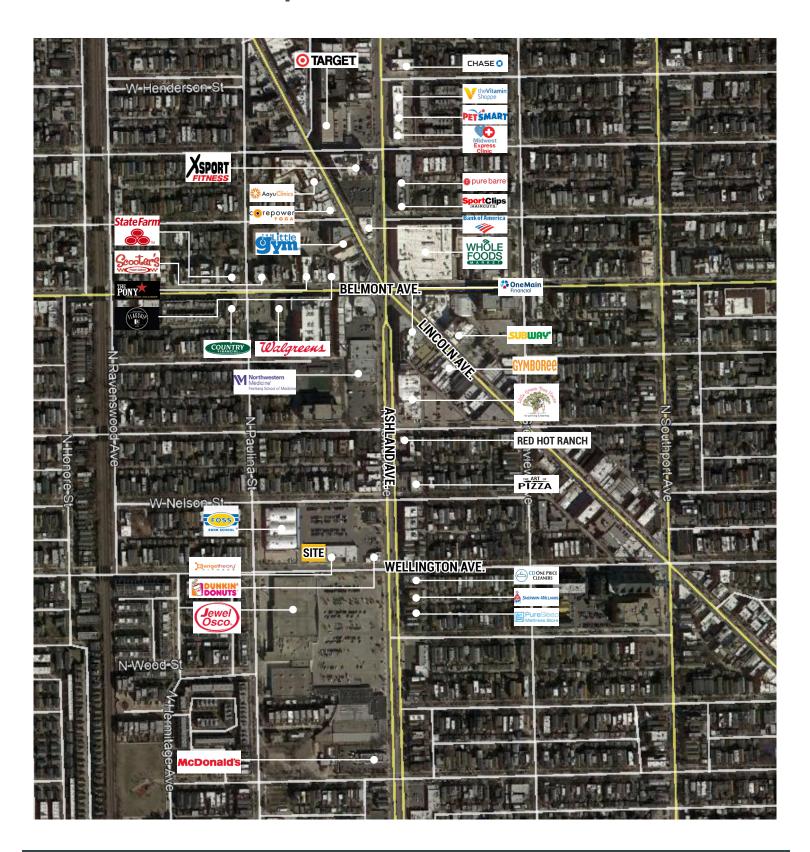

#### PROPERTY DESCRIPTION

- Rarely available retail space located in Chicago's Lakeview neighborhood;
- Large surface parking lot with an abundance of parking for customers and tenants;
- Highly visible space with great signage opportunities;
- Usable lower level basement ideal for storage;
- Adjacent to high performing Whole Foods and Jewel Osco grocery stores;
- Surrounded by exceptional incomes and household density.

#### **AREA CO-TENANTS**

**EXCLUSIVE AGENTS** 

**Ves Pavlovic** 312/782-1374 ves@stonerealestate.com