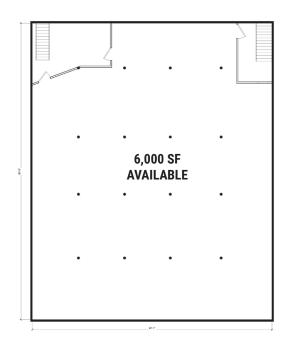

## STONE REAL ESTATE

## LAKEVIEW PLAZA | 3014 N. ASHLAND AVE.









## Retail Space with Surface Parking Available

#### PROPERTY DESCRIPTION

- Rarely available retail space located in Chicago's Lakeview neighborhood;
- Large surface parking lot with an abundance of parking for customers and tenants;
- Highly visible space with great signage opportunities;
- Usable lower level basement ideal for storage;
- Adjacent to high performing Whole Foods and Jewel Osco grocery stores;
- Surrounded by exceptional incomes and household density.







#### **AREA CO-TENANTS**

























**EXCLUSIVE AGENTS** 

**Ves Pavlovic** 312/782-1374 ves@stonerealestate.com



## **STONE REAL ESTATE**

# LAKEVIEW PLAZA | 3014 N. ASHLAND AVE.



#### **GROUND FLOOR**



### **BASEMENT LEVEL**



### STONE REAL ESTATE

## LAKEVIEW PLAZA | 3014 N. ASHLAND AVE.