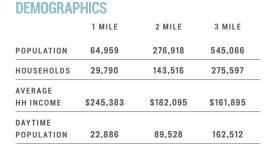

#### PROPERTY DESCRIPTION

- Rarely available retail space located in Chicago's Lakeview neighborhood;
- Large surface parking lot with an abundance of parking for customers and tenants;
- Highly visible space with great signage opportunities;
- Usable lower level basement ideal for storage;
- Adjacent to high performing Whole Foods and Jewel Osco grocery stores;
- Surrounded by exceptional incomes and household density.