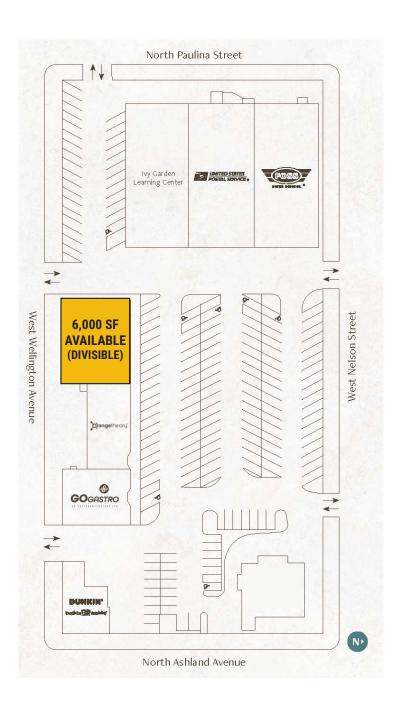

### STONE REAL ESTATE

## LAKEVIEW PLAZA | 3014 N. ASHLAND AVE.









## Retail Space with Surface Parking Available

#### PROPERTY DESCRIPTION

- Rarely available retail space located in Chicago's Lakeview neighborhood;
- Large surface parking lot with an abundance of parking for customers and tenants;
- Highly visible space with great signage opportunities;
- Usable lower level basement ideal for storage;
- Adjacent to high performing Whole Foods and Jewel Osco grocery stores;
- Surrounded by exceptional incomes and household density.







#### **AREA CO-TENANTS**

























**EXCLUSIVE AGENTS** 

**Ves Pavlovic** 312/782-1374 ves@stonerealestate.com



## **STONE REAL ESTATE**

# LAKEVIEW PLAZA | 3014 N. ASHLAND AVE.



#### **GROUND FLOOR**



### **BASEMENT LEVEL**



### STONE REAL ESTATE

## LAKEVIEW PLAZA | 3014 N. ASHLAND AVE.