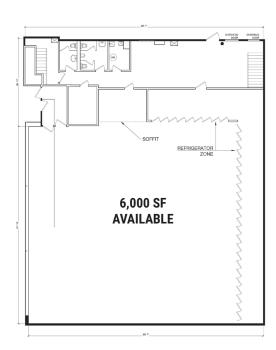

### STONE REAL ESTATE

## LAKEVIEW PLAZA | 3014 N. ASHLAND AVE.









## Retail Space with Surface Parking Available

#### PROPERTY DESCRIPTION

- Rarely available retail space located in Chicago's Lakeview neighborhood;
- Large surface parking lot with an abundance of parking for customers and tenants;
- Highly visible space with great signage opportunities;
- Usable lower level basement ideal for storage;
- Adjacent to high performing Whole Foods and Jewel Osco grocery stores;
- Surrounded by exceptional incomes and household density.







#### **AREA CO-TENANTS**

























**EXCLUSIVE AGENTS** 

**Ves Pavlovic** 312/782-1374 ves@stonerealestate.com



## **STONE REAL ESTATE**

# LAKEVIEW PLAZA | 3014 N. ASHLAND AVE.



#### **GROUND FLOOR**



### **BASEMENT LEVEL**



### STONE REAL ESTATE

## LAKEVIEW PLAZA | 3014 N. ASHLAND AVE.