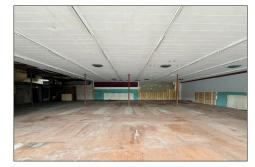

#### **PROPERTY DESCRIPTION**

- Rarely available retail space located in Chicago's Lakeview neighborhood;
- Large surface parking lot with an abundance of parking for customers and tenants;
- Highly visible space with great signage opportunities;
- Usable lower level basement ideal for storage;
- Adjacent to high performing Whole Foods and Jewel Osco grocery stores;
- Surrounded by exceptional incomes and household density.

### **BASEMENT LEVEL**