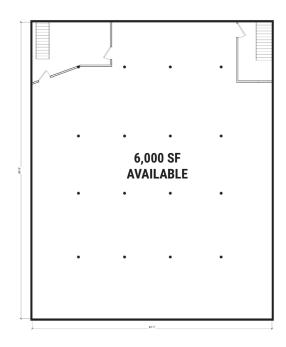

oods and Jewel Osco grocery stores;
- Surrounded by exceptional incomes and household density.







#### **AREA CO-TENANTS**

| DEIVIOUNAL            | ПІСЭ      |           |           |
|-----------------------|-----------|-----------|-----------|
|                       | 1 MILE    | 2 MILE    | 3 MILE    |
| POPULATION            | 64,959    | 276,918   | 545,066   |
| HOUSEHOLDS            | 29,790    | 143,516   | 275,597   |
| AVERAGE<br>HH INCOME  | \$245,383 | \$182,095 | \$161,895 |
| DAYTIME<br>POPULATION | 22,886    | 89,528    | 162,512   |























**EXCLUSIVE AGENTS** 

**DEMOCE ADDITION** 

Ves Pavlovic 312/782-1374 ves@stonerealestate.com



## **STONE REAL ESTATE**

# LAKEVIEW PLAZA | 3014 N. ASHLAND AVE.



### **GROUND FLOOR**



### **BASEMENT LEVEL**



### STONE REAL ESTATE

## LAKEVIEW PLAZA | 3014 N. ASHLAND AVE.