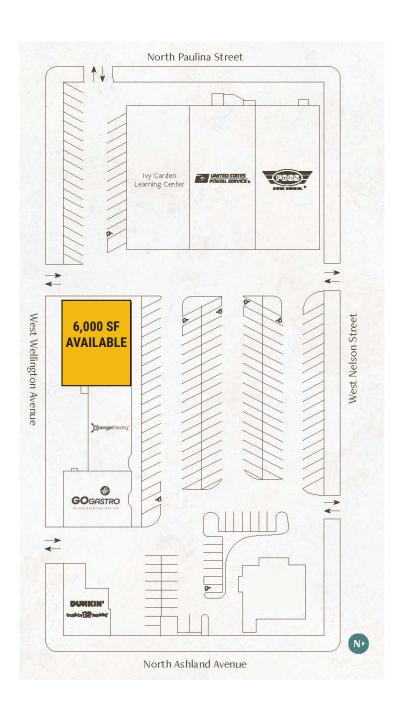

## Retail Space with Surface Parking Available

#### **PROPERTY DESCRIPTION**

- Rarely available retail space located in Chicago's Lakeview neighborhood;
- Large surface parking lot with an abundance of parking for customers and tenants;
- Highly visible space with great signage opportunities;
- Usable lower level basement ideal for storage;
- Adjacent to high performing Whole Foods and Jewel Osco grocery stores;
- Surrounded by exceptional incomes and household density.