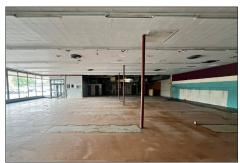

#### **PROPERTY DESCRIPTION**

- Rarely available retail space located in Chicago's Lakeview neighborhood;
- Large surface parking lot with an abundance of parking for customers and tenants;
- Highly visible space with great signage opportunities;
- Usable lower level basement ideal for storage;
- Adjacent to high performing Whole Foods and Jewel Osco grocery stores;
- Surrounded by exceptional incomes and household density.

### **GROUND FLOOR**