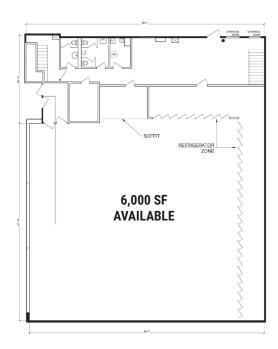

to high performing Whole Foods and Jewel Osco grocery stores;
- Surrounded by exceptional incomes and household density.







#### **AREA CO-TENANTS**

| DEIVIOUNAL            | ПІСЭ      |           |           |
|-----------------------|-----------|-----------|-----------|
|                       | 1 MILE    | 2 MILE    | 3 MILE    |
| POPULATION            | 64,959    | 276,918   | 545,066   |
| HOUSEHOLDS            | 29,790    | 143,516   | 275,597   |
| AVERAGE<br>HH INCOME  | \$245,383 | \$182,095 | \$161,895 |
| DAYTIME<br>POPULATION | 22,886    | 89,528    | 162,512   |























**EXCLUSIVE AGENTS** 

**DEMOCE ADDITION** 

Ves Pavlovic 312/782-1374 ves@stonerealestate.com



## **STONE REAL ESTATE**

# LAKEVIEW PLAZA | 3014 N. ASHLAND AVE.



### **GROUND FLOOR**



### **BASEMENT LEVEL**



### STONE REAL ESTATE

## LAKEVIEW PLAZA | 3014 N. ASHLAND AVE.