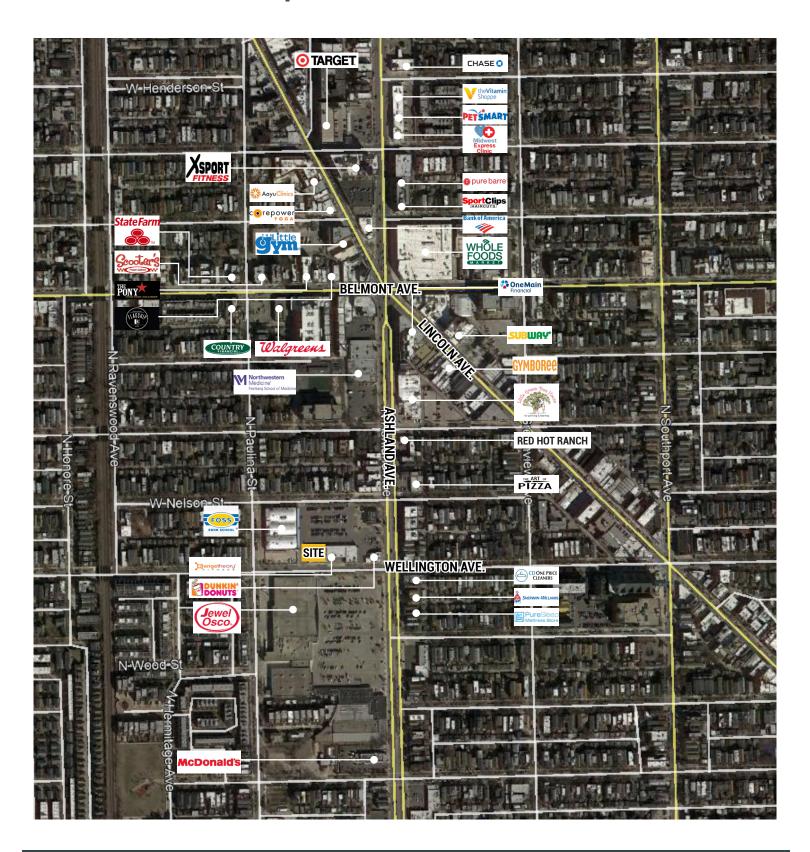

#### **AREA CO-TENANTS**

| DEIVIOUNAL            | ПІСЭ      |           |           |
|-----------------------|-----------|-----------|-----------|
|                       | 1 MILE    | 2 MILE    | 3 MILE    |
| POPULATION            | 64,959    | 276,918   | 545,066   |
| HOUSEHOLDS            | 29,790    | 143,516   | 275,597   |
| AVERAGE<br>HH INCOME  | \$245,383 | \$182,095 | \$161,895 |
| DAYTIME<br>POPULATION | 22,886    | 89,528    | 162,512   |