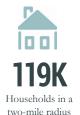

## Diversey & Clark in Lincoln Park

|                       | 1/2 MILE  | 1 MILE    | 2 MILE    |  |
|-----------------------|-----------|-----------|-----------|--|
| POPULATION            | 33,395    | 86,847    | 215,186   |  |
| AVERAGE<br>HH INCOME  | \$157,116 | \$176,697 | \$185,508 |  |
| DAYTIME<br>Population | 7,938     | 27,043    | 69,431    |  |