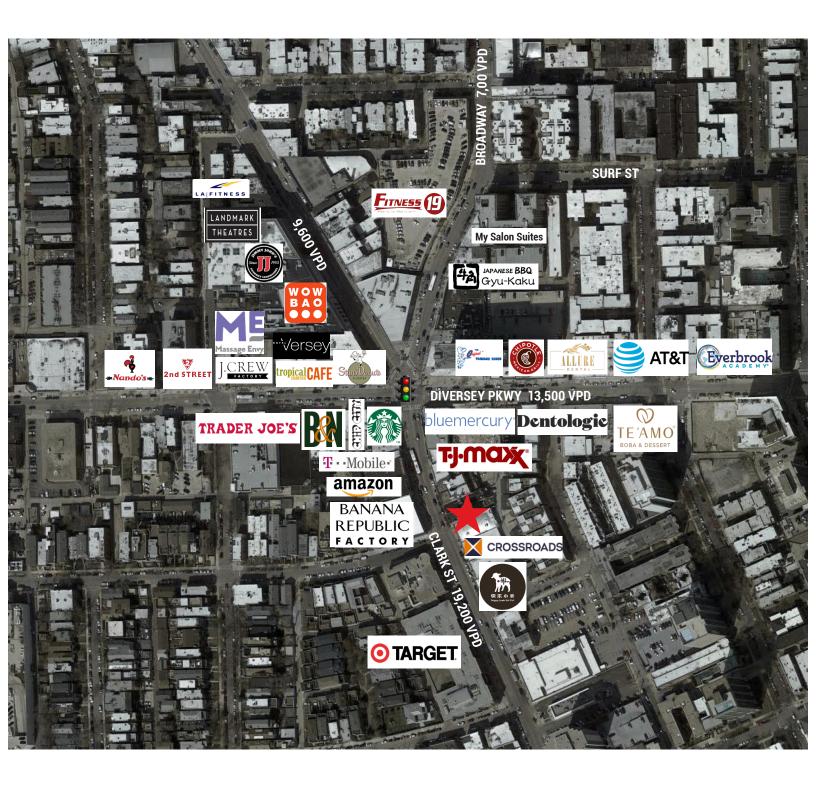

#### PROPERTY DESCRIPTION

Prominent space located near the Clark & Diversey intersection; one of the strongest, most mature submarkets in Chicago. It is surrounded by high income households, dense residential population and excellent public transportation in the immediate vicinity. Distinctive bow truss building with 50' of frontage provides a great branding opportunity for any retailer or restauranteur looking to capture both residents and tourists alike at one of Chicago's busiest intersections.

#### TRAFFIC COUNTS

13,000 vehicles per day on Diversey Parkway 19,000 vehicles per day on Clark Street

#### **AREA RETAILERS**

**BIG CITY** 

Nando's

**EXCLUSIVE AGENTS** 

**William Winter** 312/878-9445 wwinter@stonerealestate.com

**Ves Pavlovic** 312/782-1374 ves@stonerealestate.com