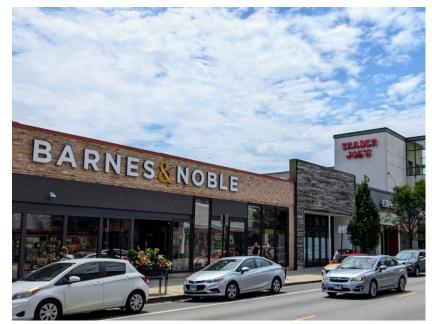

## 2717 NORTH CLARK STREET | LINCOLN PARK

Clark Street frontage

#### PROPERTY DESCRIPTION

Prominent space located near the Clark & Diversey intersection; one of the strongest, most mature submarkets in Chicago. It is surrounded by high income households, dense residential population and excellent public transportation in the immediate vicinity. Distinctive bow truss building with 50' of frontage provides a great branding opportunity for any retailer or restauranteur looking to capture both residents and tourists alike at one of Chicago's busiest intersections.