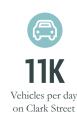

#### TRAFFIC COUNTS

13,000 vehicles per day on Diversey Parkway 19,000 vehicles per day on Clark Street