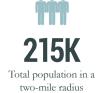

## Diversey & Clark in Lincoln Park

|                       | 1/2 MILE  | 1 MILE    | 2 MILE    |  |
|-----------------------|-----------|-----------|-----------|--|
| POPULATION            | 33,395    | 86,847    | 215,186   |  |
| AVERAGE<br>HH INCOME  | \$157,116 | \$176,697 | \$185,508 |  |
| DAYTIME<br>Population | 7,938     | 27,043    | 69,431    |  |