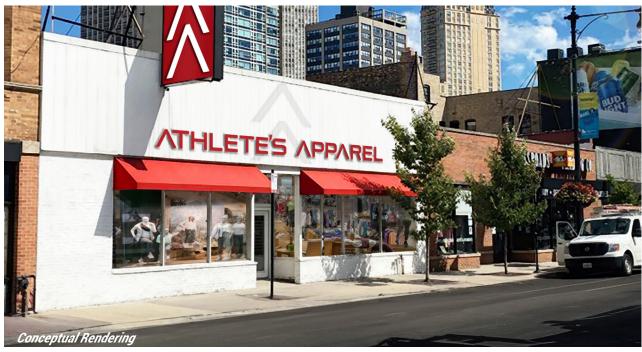

## 2717 NORTH CLARK STREET | LINCOLN PARK

Clark Street frontage

#### PROPERTY DESCRIPTION

Prominent space located near the Clark & Diversey intersection; one of the strongest, most mature submarkets in Chicago. It is surrounded by high income households, dense residential population and excellent public transportation in the immediate vicinity. Distinctive bow truss building with 50' of frontage provides a great branding opportunity for any retailer or restauranteur looking to capture both residents and tourists alike at one of Chicago's busiest intersections.