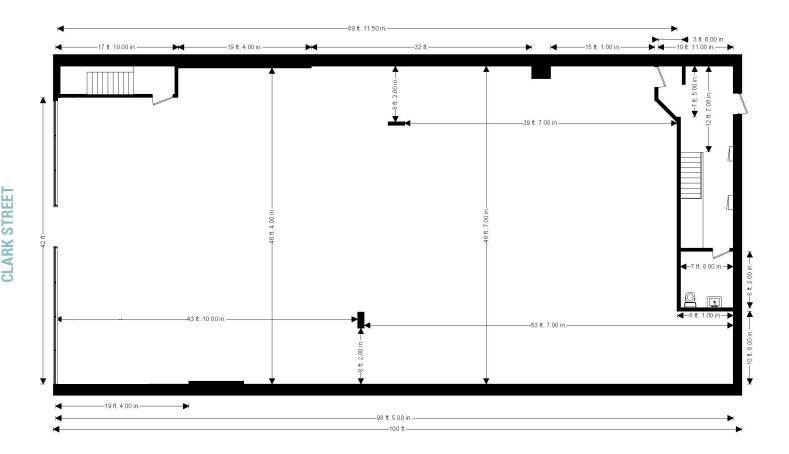

ost mature submarkets in Chicago. It is surrounded by high income households, dense residential population and excellent public transportation in the immediate vicinity. Distinctive bow truss building with 50' of frontage provides a great branding opportunity for any retailer or restauranteur looking to capture both residents and tourists alike at one of Chicago's busiest intersections.

#### **AVAILABLE SPACE**

5,000 sf (divisible)

#### TRAFFIC COUNTS

13,000 vehicles per day on Diversey Parkway 19,000 vehicles per day on Clark Street

#### **AREA RETAILERS**

















**BIG CITY** 

Nando's







**EXCLUSIVE AGENTS** 

**William Winter** 312/878-9445 wwinter@stonerealestate.com

**Ves Pavlovic** 312/782-1374 ves@stonerealestate.com



## 2717 NORTH CLARK STREET | LINCOLN PARK









## 2717 NORTH CLARK STREET | LINCOLN PARK



# 2717 NORTH CLARK STREET | LINCOLN PARK