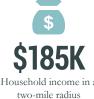

## Diversey & Clark in Lincoln Park

|                       | 1/2 MILE  | 1 MILE    | 2 MILE    |  |
|-----------------------|-----------|-----------|-----------|--|
| POPULATION            | 33,395    | 86,847    | 215,186   |  |
| AVERAGE<br>HH INCOME  | \$157,116 | \$176,697 | \$185,508 |  |
| DAYTIME<br>Population | 7,938     | 27,043    | 69,431    |  |