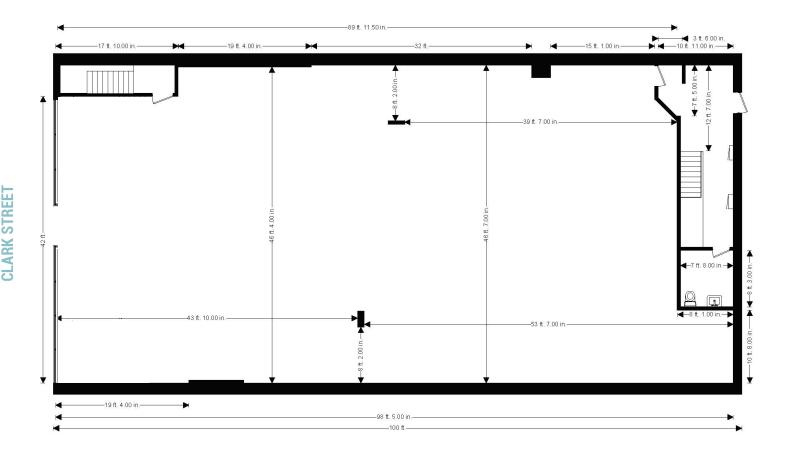

nt public transportation in the immediate vicinity. Distinctive bow truss building with 50' of frontage provides a great branding opportunity for any retailer or restauranteur looking to capture both residents and tourists alike at one of Chicago's busiest intersections.

#### **AVAILABLE SPACE**

5,000 sf

#### **TRAFFIC COUNTS**

13,000 vehicles per day on Diversey Parkway 19,000 vehicles per day on Clark Street

#### **AREA RETAILERS**

TRADER JOE'S

BARNES&NOBLE



amazon







Vehicles per day on Clark Street

Total population in a

two-mile radius



**O TARGET** 

**BANANA** REPUBLIC

**CROSSROADS** 





**EXCLUSIVE AGENTS** 

**William Winter** 312/878-9445 wwinter@stonerealestate.com

Ves Pavlovic 312/782-1374 ves@stonerealestate.com



# 2717 NORTH CLARK STREET | LINCOLN PARK









# 2717 NORTH CLARK STREET | LINCOLN PARK



# 2717 NORTH CLARK STREET | LINCOLN PARK