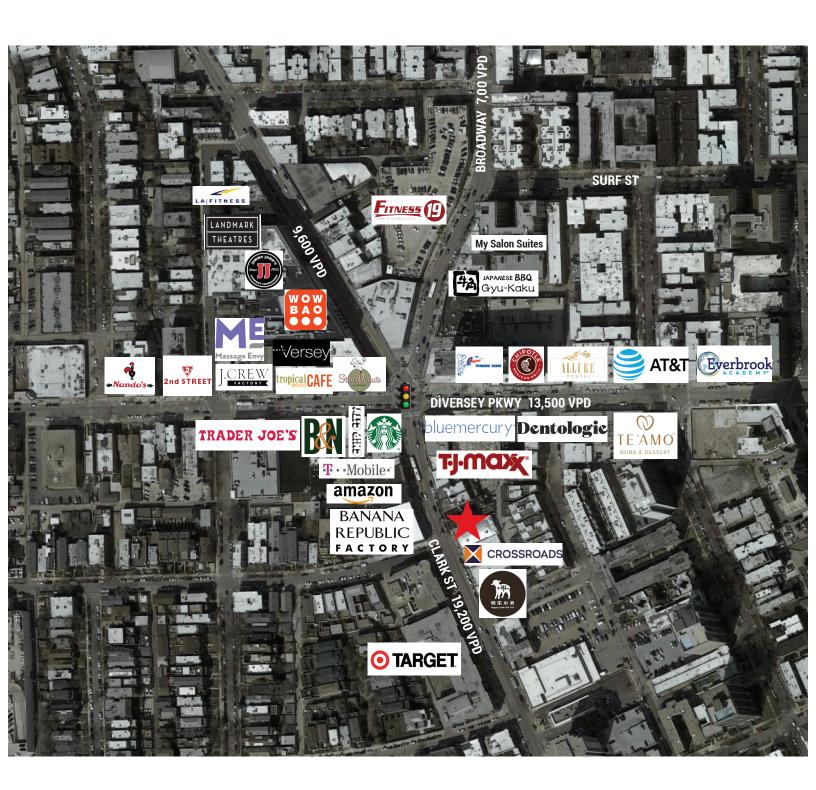

#### **TRAFFIC COUNTS**

13,000 vehicles per day on Diversey Parkway 19,000 vehicles per day on Clark Street

#### **AREA RETAILERS**

TRADER JOE'S

BARNES&NOBLE

amazon

Vehicles per day on Clark Street

Total population in a

two-mile radius

**O TARGET** 

**BANANA** REPUBLIC

**CROSSROADS** 

**EXCLUSIVE AGENTS** 

**William Winter** 312/878-9445 wwinter@stonerealestate.com

Ves Pavlovic 312/782-1374 ves@stonerealestate.com