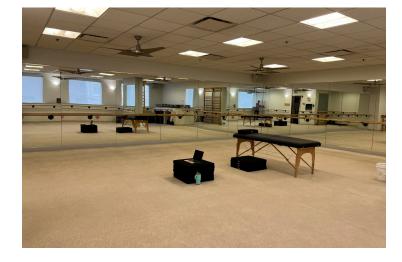

### **SUITE 208 - 2,100 SF 2ND GENERATION FITNESS STUIO**

---- DELAWARE ---

A

#### **SUITE FEATURES**

- · Existing fitness studio with windows
- Reception
- Restrooms/showers
- Office/storage room

**KEY** 