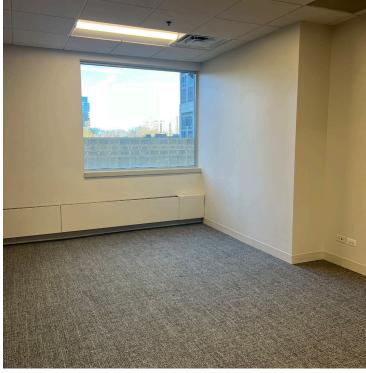

## **SUITE 502 - 1,050 SF EXISTING MEDICAL CONDITIONS**

-- DELAWARE -----

#### **SUITE FEATURES**

- 5th floor retail with existing medical conditions
- Windowline overlooking Delaware Place
- · Reception area
- Two exam rooms with sinks
- · Large office/consultation room
- Break room
- Storage