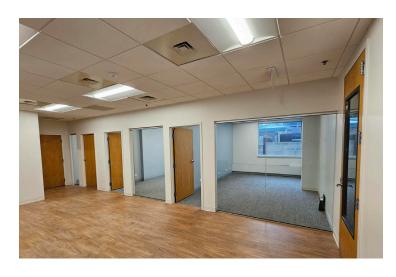

## **SUITE 310 - 1,100 SF NEW OFFICE SPEC SUITE**

#### **SUITE FEATURES**

- New move in ready conditions
- · Windowline facing State Street
- · 3 private offices
- Kitchenette
- · Open area