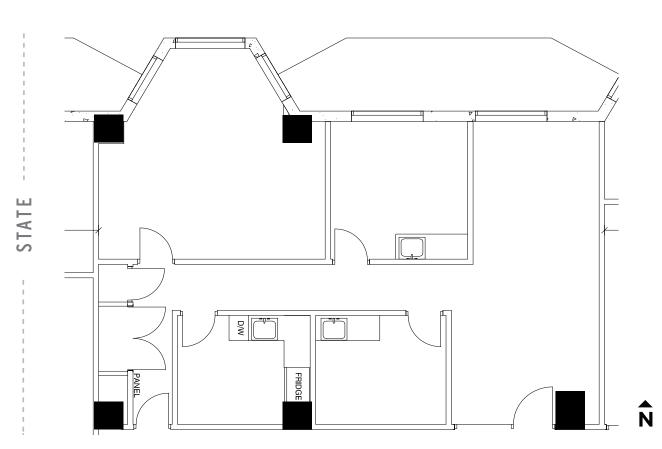

## **SUITE 502 - 1,050 SF EXISTING MEDICAL CONDITIONS**

-- DELAWARE -----

#### **SUITE FEATURES**

- 5th floor retail with existing medical conditions
- Windowline overlooking Delaware Place
- · Reception area
- Two exam rooms with sinks
- · Large office/consultation room
- Break room
- Storage