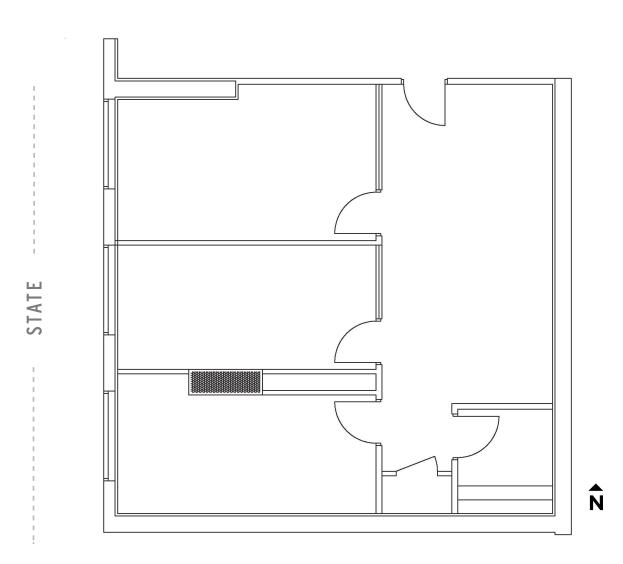

## **SUITE 310 - 1,100 SF NEW OFFICE SPEC SUITE**

#### **SUITE FEATURES**

- New move in ready conditions
- · Windowline facing State Street
- · 3 private offices
- Kitchenette
- · Open area