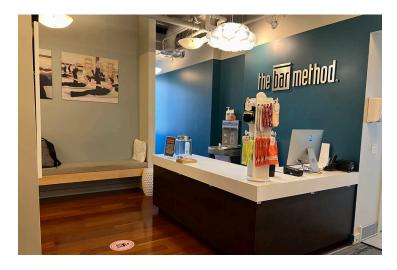

### **SUITE 208 - 2,100 SF 2ND GENERATION FITNESS STUIO**

---- DELAWARE ---

A

#### **SUITE FEATURES**

- · Existing fitness studio with windows
- Reception
- Restrooms/showers
- Office/storage room

**KEY** 