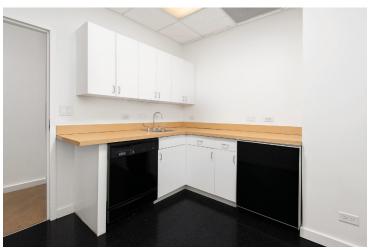

## **SUITE 502 - 1,050 SF EXISTING MEDICAL CONDITIONS**

-- DELAWARE -----

#### **SUITE FEATURES**

- 5th floor retail with existing medical conditions
- Windowline overlooking Delaware Place
- · Reception area
- Two exam rooms with sinks
- · Large office/consultation room
- Break room
- Storage

### **SUITE 502**