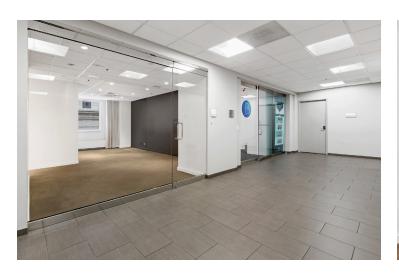

## **SUITE 310 - 1,100 SF NEW OFFICE SPEC SUITE**

#### **SUITE FEATURES**

- New move in ready conditions
- · Windowline facing State Street
- · 3 private offices
- Kitchenette
- · Open area

### **SUITE 310**