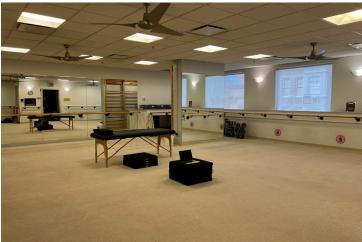

### **SUITE 208 - 2,100 SF 2ND GENERATION FITNESS STUIO**

---- DELAWARE ---

A

#### **SUITE FEATURES**

- · Existing fitness studio with windows
- Reception
- Restrooms/showers
- Office/storage room

**KEY** 