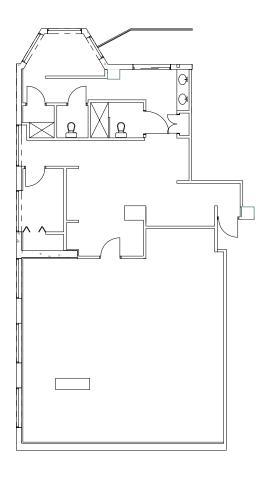

#### **SUITE FEATURES**

- 5th floor retail with existing medical conditions
- Windowline overlooking Delaware Place
- · Reception area
- Two exam rooms with sinks
- · Large office/consultation room
- Break room
- Storage