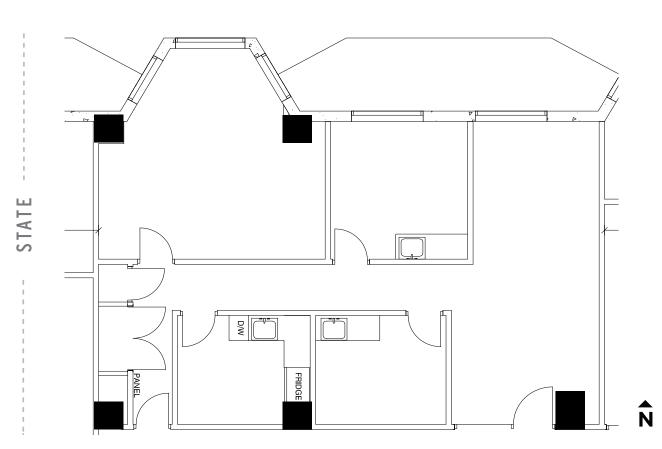

### **SUITE 502 - 1,050 SF EXISTING MEDICAL CONDITIONS**

-- DELAWARE -----

#### **SUITE FEATURES**

- 5th floor retail with existing medical conditions
- Windowline overlooking Delaware Place
- · Reception area
- Two exam rooms with sinks
- · Large office/consultation room
- Break room
- Storage