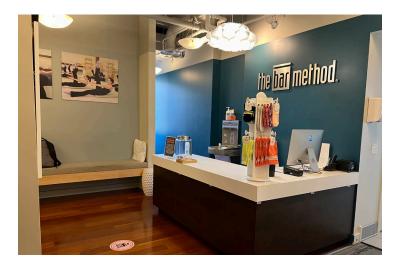

### **SUITE 208 - 2,100 SF 2ND GENERATION FITNESS STUIO**

---- DELAWARE ---

A

#### **SUITE FEATURES**

- · Existing fitness studio with windows
- Reception
- Restrooms/showers
- Office/storage room

**KEY** 

### **SUITE 208**