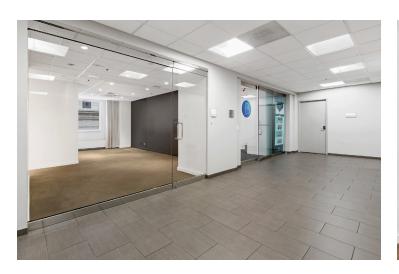

### **SUITE 310 - 1,100 SF NEW OFFICE SPEC SUITE COMING SOON**

**SUITE FEATURES** 

KEY

- Under construction with new move in ready conditions coming soon
- · Windowline facing State Street
- · 3 private offices
- Kitchenette
- · Open area