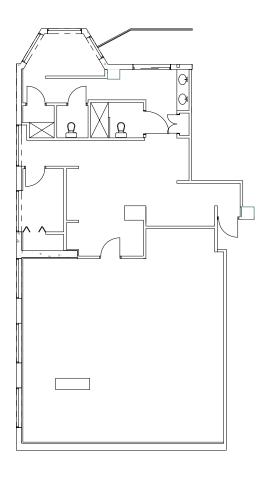

### **SUITE 502 - 1,050 SF EXISTING MEDICAL CONDITIONS**

-- DELAWARE -----

#### **SUITE FEATURES**

- 5th floor retail with existing medical conditions
- Windowline overlooking Delaware Place
- · Reception area
- Two exam rooms with sinks
- · Large office/consultation room
- Break room
- Storage

### **SUITE 502**