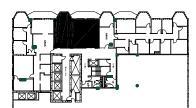

### **SUITE 208 - 2,100 SF 2ND GENERATION FITNESS STUIO**

---- DELAWARE ---

A

#### **SUITE FEATURES**

- · Existing fitness studio with windows
- Reception
- Restrooms/showers
- Office/storage room

**KEY** 