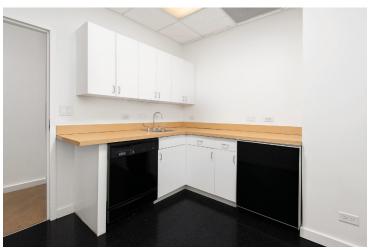

### **SUITE 502 - 1,050 SF EXISTING MEDICAL CONDITIONS**

-- DELAWARE -----

#### **SUITE FEATURES**

- 5th floor retail with existing medical conditions
- Windowline overlooking Delaware Place
- · Reception area
- Two exam rooms with sinks
- · Large office/consultation room
- Break room
- Storage

### **SUITE 502**