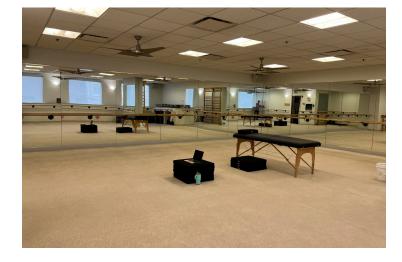

### **SUITE 208 - 2,100 SF 2ND GENERATION FITNESS STUIO**

---- DELAWARE ---

A

#### **SUITE FEATURES**

- · Existing fitness studio with windows
- Reception
- Restrooms/showers
- Office/storage room

**KEY** 

### **SUITE 208**