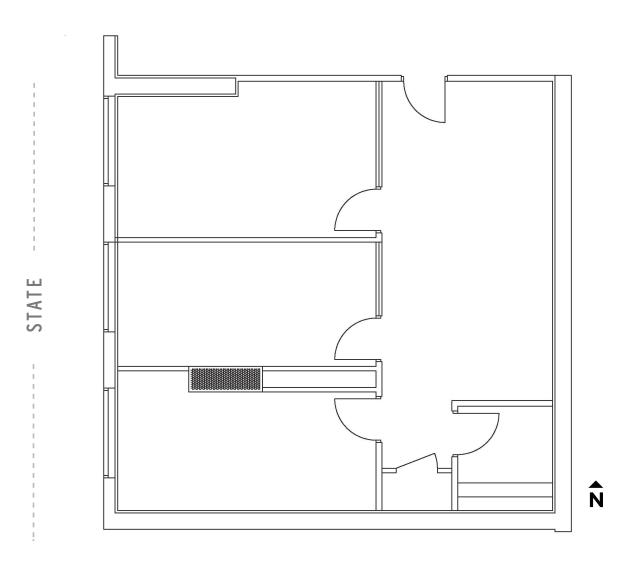

### **SUITE 208 - 2,100 SF 2ND GENERATION FITNESS STUIO**

---- DELAWARE ---

A

#### **SUITE FEATURES**

- · Existing fitness studio with windows
- Reception
- Restrooms/showers
- Office/storage room

**KEY** 