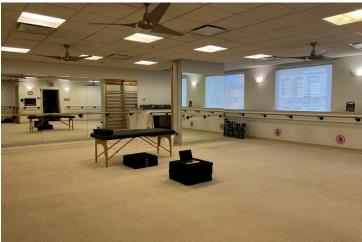

### **SUITE 208 - 2,100 SF 2ND GENERATION FITNESS STUIO**

---- DELAWARE ---

A

#### **SUITE FEATURES**

- · Existing fitness studio with windows
- Reception
- Restrooms/showers
- Office/storage room

**KEY** 

### **SUITE 208**