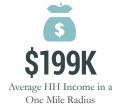

#### **DEMOGRAPHICS**

| DAYTIME<br>POPULATION | 5,911     | 111,492   | 206,763   |
|-----------------------|-----------|-----------|-----------|
| AVERAGE<br>HH INCOME  | \$199,976 | \$147,056 | \$146,960 |
| HOUSEHOLDS            | 6,975     | 61,430    | 140,224   |
| POPULATION            | 18,853    | 156,810   | 363,640   |
|                       | 1 MILE    | 3 MILE    | 5 MILE    |