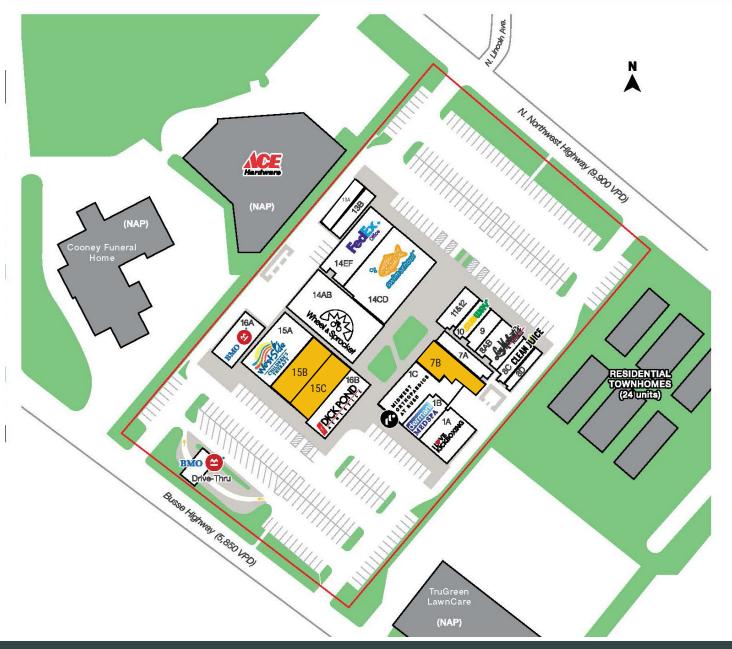

### 648-678 N. NORTHWEST HWY & 545-575 BUSSE HWY | PARK RIDGE, IL

| SUITE | TENANT S                | SIZE (SF) |
|-------|-------------------------|-----------|
| 1A    | I Love Kickboxing       | 3,099     |
| 1B    | Dermani MedSpa          | 1,847     |
| 1C    | Midwest Orthopaedics    | 4,375     |
| 7A    | Michael Vaughan Hair    | 1,633     |
| 7B    | Available (Former Dayca | re) 2,475 |
| 8AB   | Lou Malnati's           | 2,371     |
| 8C    | Clean Juice             | 1,293     |
| 8D    | Nail Beauty             | 1,103     |

| SUITE | TENANT               | SIZE (SF) |
|-------|----------------------|-----------|
| 9     | Don Juan Cantina     | 1,178     |
| 10    | Subway               | 1,178     |
| 11&12 | Beyond Smiles        | 1,875     |
| 13A   | Mad P Hair Spa       | 1,600     |
| 13B   | Supreme Med Spa      | 1,600     |
| 14AB  | Wheel & Sprocket     | 8,445     |
| 14CD  | Goldfish Swim School | 8,935     |
| 14EF  | FedEx                | 4,801     |

| SUITE | TENANT SIZ                 | ZE (SF) |
|-------|----------------------------|---------|
| 15A   | Westside Childrens Therapy | 5,557   |
| 15B   | Available (Fitness Studio) | 3,094   |
| 15C   | Available                  | 2,742   |
| 16A   | ВМО                        | 3,000   |
| 16B   | Dick Pond Athletics        | 2,872   |
| Out   | BMO Drive Thru             | N/A     |
| TOTAL |                            | 65,038  |
|       |                            |         |