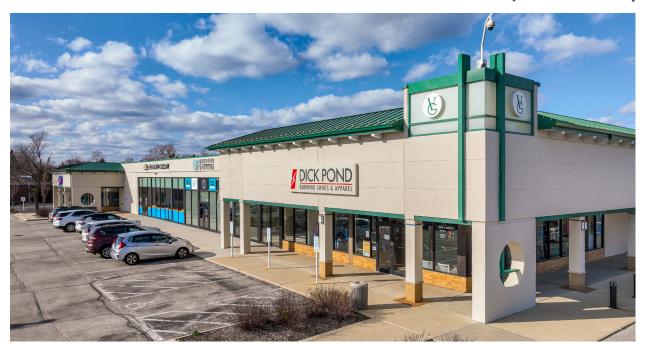

### Premier Retail Space Available

#### PROPERTY DESCRIPTION

- Fully built out fitness studio available ideal for fitness or medical tenant;
- Located less than one mile from Downtown Park Ridge;
- Excellent visibility from Northwest Highway and Busse Highway;
- Ample parking spaces for tenants and customers;
- Close proximity to Interstate 90 and 294 which connects to surrounding suburbs;
- Second generation daycare space available with outdoor play