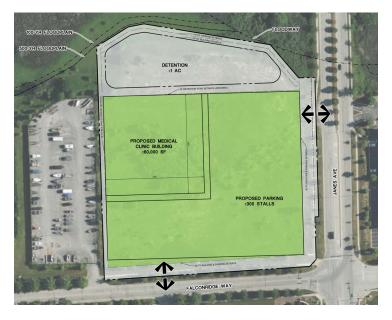

## **PROPERTY HIGHLIGHTS**

- Potential to build 60,000 sf building and parking;
- 590' frontage on Janes Ave and 500' on Falconridge;
- Zoned B-2 (Retail and Medical possible).

#### SITE DEVELOPMENT CONCEPTS