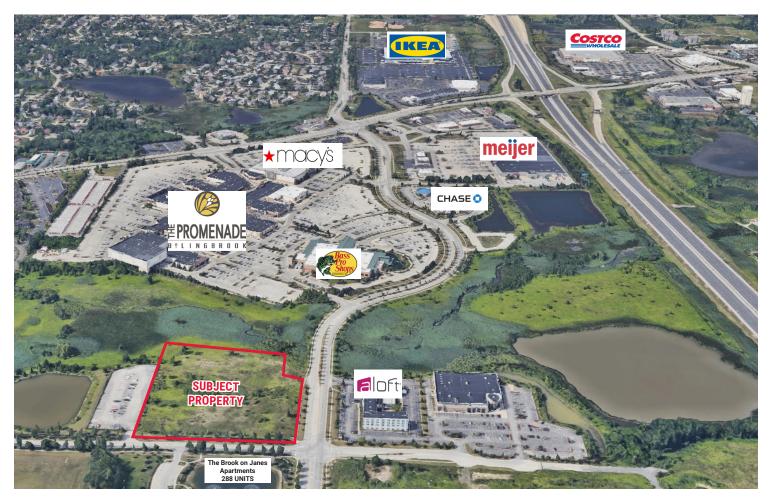

#### **PROPERTY DESCRIPTION**

One of a kind opportunity for destination entertainment or retail use near two major highways. Bolingbrook is a growing diverse, affluent community recently listed in Fortune's Top 50 Places for Families. The site also attracts residents from the neighboring towns of Naperville, Lisle, Woodridge and Lemont. Adjacent to The Promenade Bolingbrook anchored by Macy's and Bass Pro and near other destination concepts like IKEA and Costco.