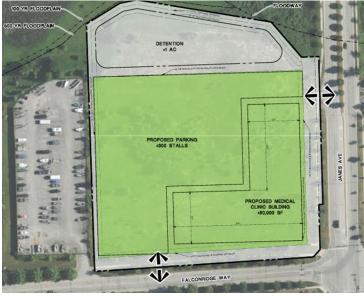

## **PROPERTY HIGHLIGHTS**

- Potential to build 60,000 sf building and parking;
- 590' frontage on Janes Ave and 500' on Falconridge;
- Zoned B-2 (Retail and Medical possible).

#### SITE DEVELOPMENT CONCEPTS