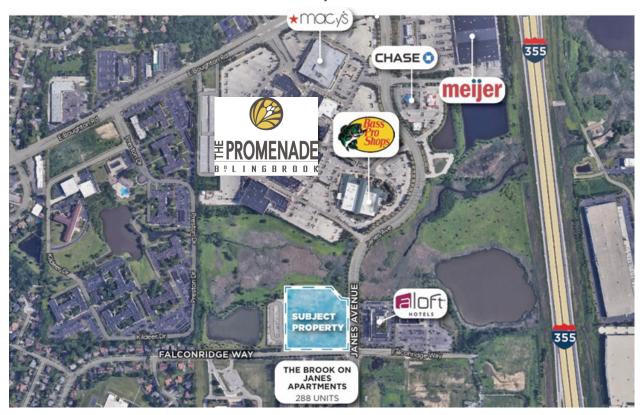

#### **PROPERTY DESCRIPTION**

One of a kind opportunity for destination entertainment or retail use near two major highways. Bolingbrook is a growing diverse, affluent community recently listed in Fortune's Top 50 Places for Families. The site also attracts residents from the neighboring towns of Naperville, Lisle, Woodridge and Lemont. Adjacent to The Promenade Bolingbrook anchored by Macy's and Bass Pro and near other destination concepts like IKEA and Costco.