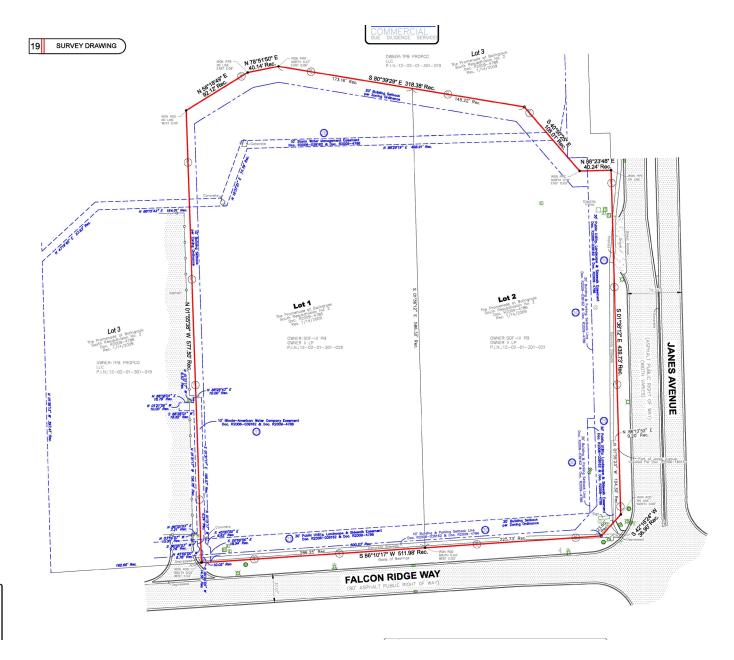

## **PROPERTY HIGHLIGHTS**

- Potential to build 60,000 sf building and parking;
- 590' frontage on Janes Ave and 500' on Falconridge;
- Zoned B-2 (Retail and Medical possible).