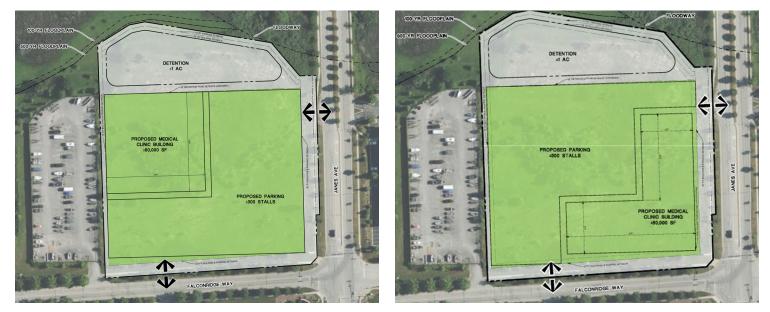

### SITE DEVELOPMENT CONCEPTS

### **PROPERTY HIGHLIGHTS**

- Potential to build 60,000 sf building and parking;
- 590' frontage on Janes Ave and 500' on Falconridge;
- Zoned B-2 (Retail and Medical possible).