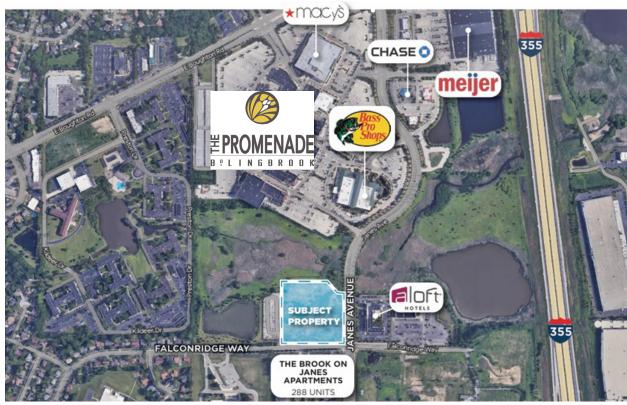

### **PROPERTY DESCRIPTION**

One of a kind opportunity for destination entertainment or retail use near two major highways. Bolingbrook is a growing diverse, affluent community recently listed in Fortune's Top 50 Places for Families. The site also attracts residents from the neighboring towns of Naperville, Lisle, Woodridge and Lemont. Adjacent to The Promenade Bolingbrook anchored by Macy's and Bass Pro and near other destination concepts like IKEA and Costco.

### **AREA RETAILERS**

```
194K
Daytime population in
five mile radius
```