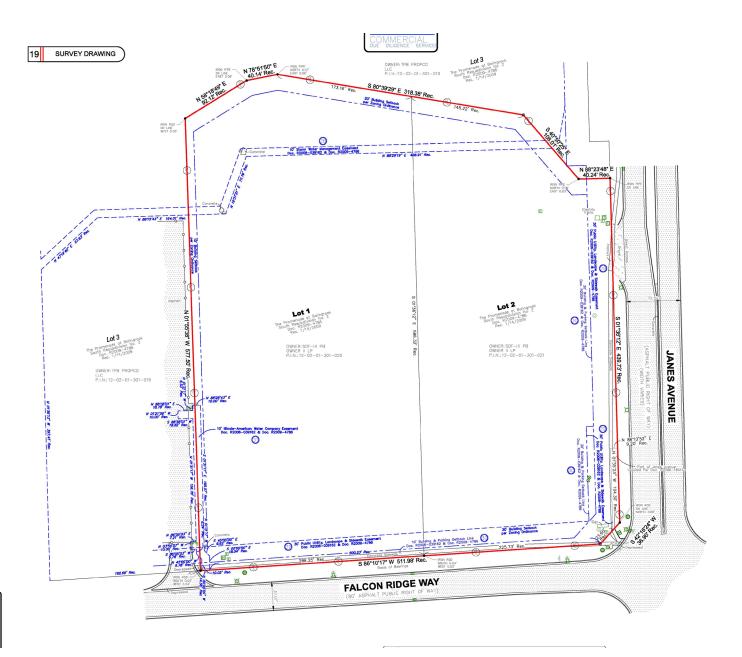

### **PROPERTY HIGHLIGHTS**

- Potential to build 60,000 sf building and parking;
- 590' frontage on Janes Ave and 500' on Falconridge;
- Zoned B-2 (Retail and Medical possible).

### STONE REAL ESTATE LAND AVAILABLE - GROUND LEASE OR BTS NWC FALCONRIDGE WAY & JANES AVE, BOLINGBROOK