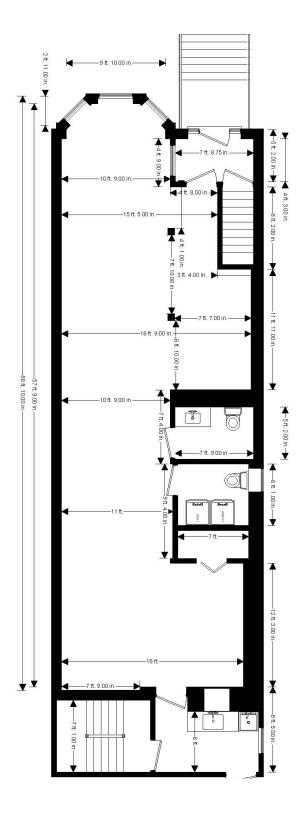

18'

Frontage on Armitage Ave

63.5K
Population in

Population in one mile radius

**27.9K**Daytime population in one mile radius