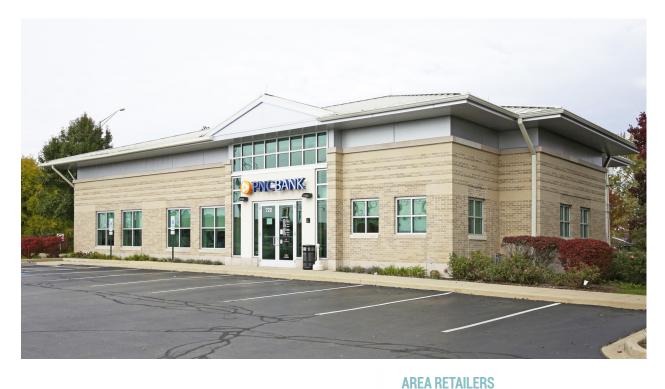

#### PROPERTY DESCRIPTION

- 3,639 sf former bank branch building;
- Three Drive thru lanes;
- Monument sign available;
- Across the street from Home Depot, Home Goods, Target and Petco and many other national retailers and restaurants;
- At signalized intersection.