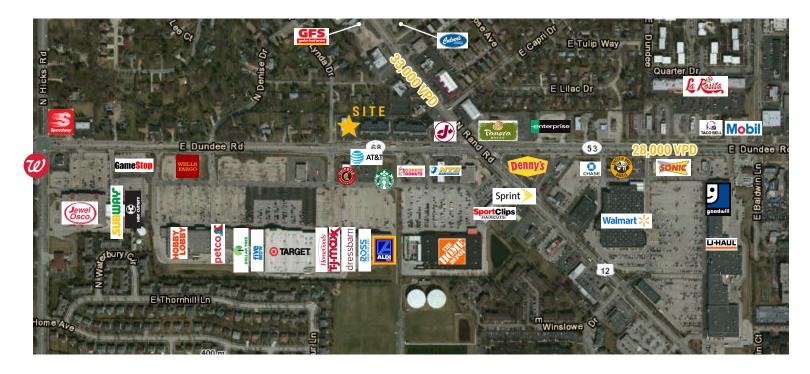

#### PROPERTY DESCRIPTION

- 3,639 sf former bank branch building;
- Three Drive thru lanes;
- Monument sign available;
- Across the street from Home Depot, Home Goods, Target and Petco and many other national retailers and restaurants;
- At signalized intersection.

#### **TRAFFIC COUNTS**

Rand Road: 33,000 vehicles per day Dundee Road: 28,000 vehicles per day

Vehicles per day at the intersection

**EXCLUSIVE AGENTS** 

Jason Gustaveson 312/372-2688 jason@stonerealestate.com

Ves Pavlovic 312/782-1374 ves@stonerealestate.com