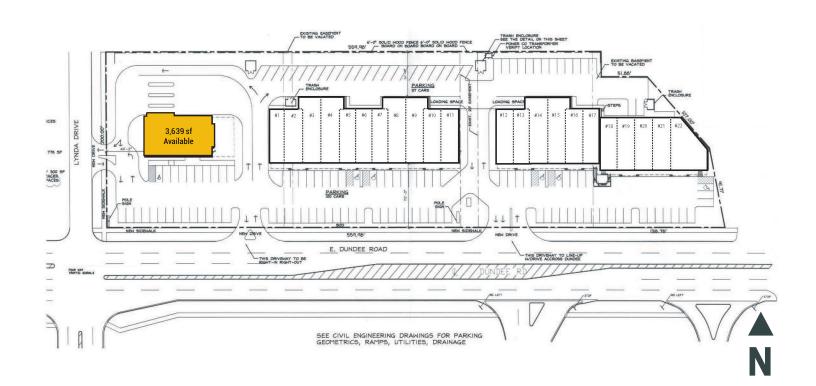

#### PROPERTY DESCRIPTION

- 3,639 sf former bank branch building;
- Three Drive thru lanes;
- Monument sign available;
- Across the street from Home Depot, Home Goods, Target and Petco and many other national retailers and restaurants;
- At signalized intersection.