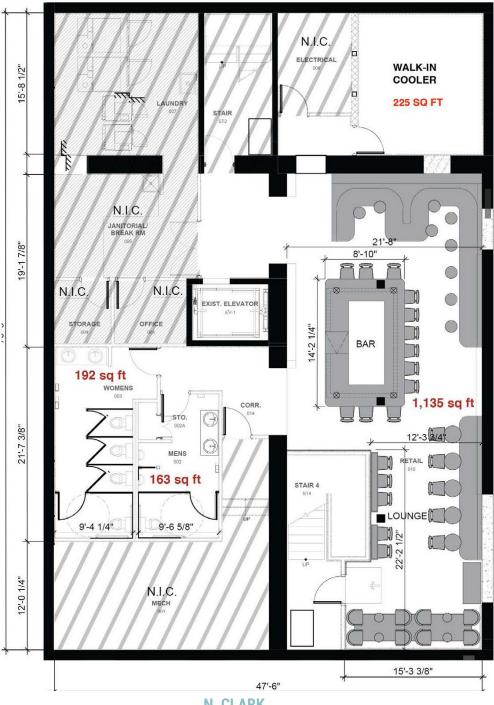

ze on a true 365 day per year trade area.



#### **AVAILABLE SPACE**

Ground floor: 1,857 sf Lower Level: 1,715 sf Patio: 3,500 sf

# two-mile radius

#### **DEMOGRAPHICS**

|            | 1 MILE    | 2 MILE    | 3 MILE    |
|------------|-----------|-----------|-----------|
|            |           |           |           |
| POPULATION | 91,486    | 226,828   | 419,047   |
| AVERAGE    |           |           |           |
| HH INCOME  | \$162,912 | \$171,514 | \$167,532 |
| DAYTIME    |           |           |           |
| POPULATION | 26,251    | 76,209    | 134,173   |

#### **AREA RETAILERS AND ATTRACTIONS**



























**EXCLUSIVE AGENTS** 

**William Winter** 312/878-9445 wwinter@stonerealestate.com



#### **GROUND FLOOR PLAN**









#### **LOWER LEVEL PLAN**









### **PATIO PLAN**







### **ROOF DECK**