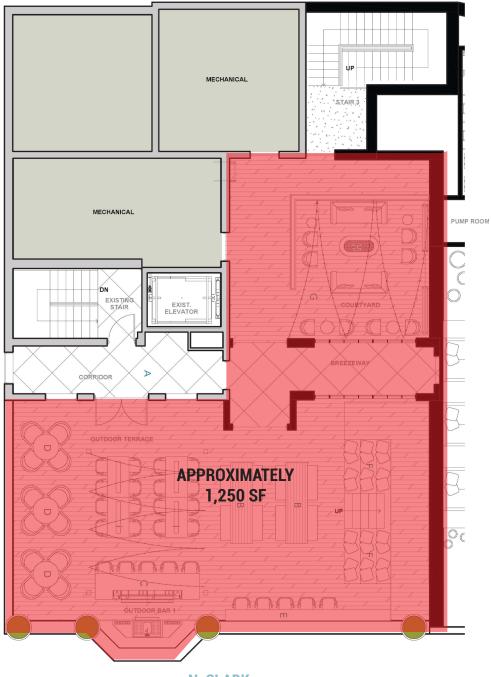

VAILABLE SPACE**

Ground floor: 1,857 sf Lower Level: 1,715 sf Patio: 3,500 sf

# two-mile radius

#### **DEMOGRAPHICS**

|            | 1 MILE    | 2 MILE    | 3 MILE    |
|------------|-----------|-----------|-----------|
|            |           |           |           |
| POPULATION | 91,486    | 226,828   | 419,047   |
| AVERAGE    |           |           |           |
| HH INCOME  | \$162,912 | \$171,514 | \$167,532 |
| DAYTIME    |           |           |           |
| POPULATION | 26,251    | 76,209    | 134,173   |

#### **AREA RETAILERS AND ATTRACTIONS**



























**EXCLUSIVE AGENTS** 

**William Winter** 312/878-9445 wwinter@stonerealestate.com



#### **GROUND FLOOR PLAN**









#### **LOWER LEVEL PLAN**









### **PATIO PLAN**







### **ROOF DECK**