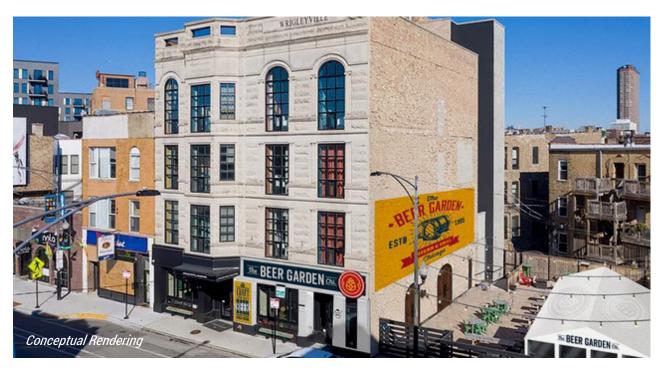

# The Best Patio in Wrigleyville

#### PROPERTY DESCRIPTION

Bi-level and fully built-out restaurant space with a large patio opportunity in the heart of Wrigleyville's Clark Street corridor. Situated at the base of a boutique hotel in one of Chicago's hottest neighborhoods, 3475 N. Clark offers restauranteurs the opportunity to capitalize on a true 365 day per year trade area.