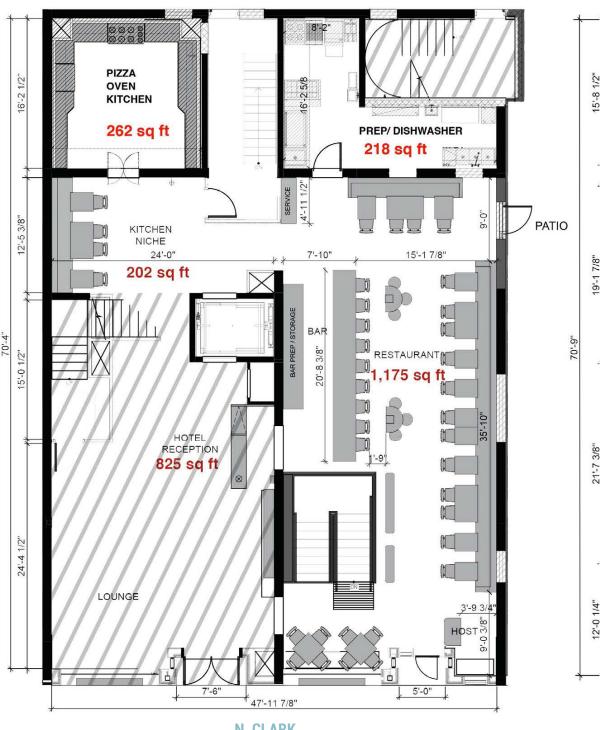

#### **GROUND FLOOR PLAN**

#### **AVAILABLE SPACE**

Ground floor: 1,857 sf Lower Level: 1,715 sf Patio: 3,500 sf