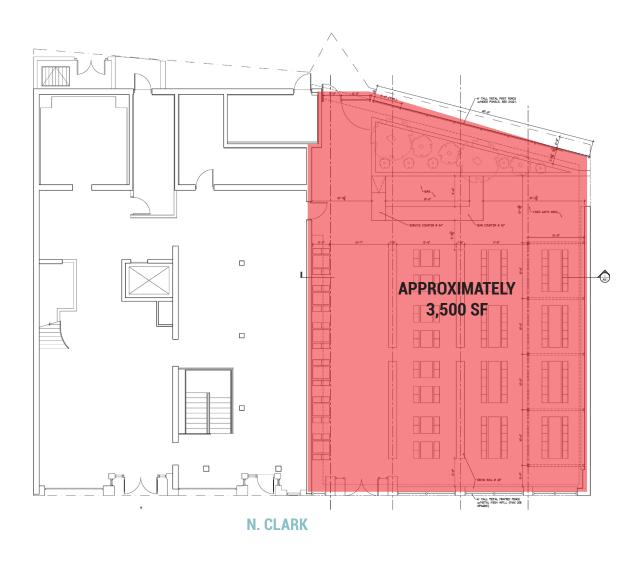

#### **AVAILABLE SPACE**

Ground floor: 1,857 sf Lower Level: 1,715 sf Patio: 3,500 sf

### **PATIO PLAN**