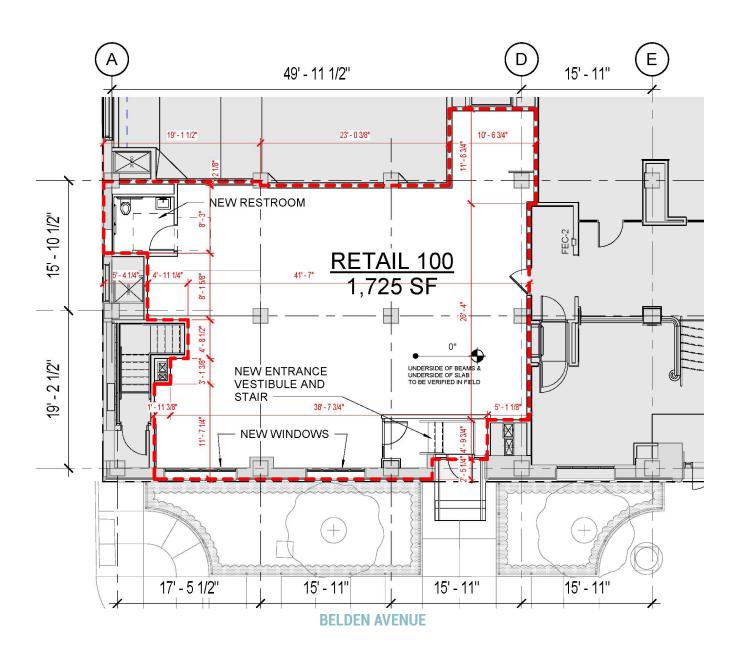

posure to one of the most exclusive pockets of Lincoln Park. This coupled with the refreshing of the residential portion of the building presents retailers and service providers alike the opportunity to join a true Chicago landmark.

### **AVAILABLE SPACE**

1,725 sf

### **AREA RETAILERS AND ATTRACTIONS**























Total population in a tthree-mile radius

**EXCLUSIVE AGENTS** 

**DEMOGRAPHICS** 

**POPULATION** 

AVERAGE **HH INCOME** 

DAYTIME POPULATION



1 MILE

60,458

\$187,978

18,066

2 MILE

194,595

\$191,450

95.920

3 MILE

404,328

\$193,929

516.348

**David Stone** 312/372-2657 Designated Managing Broker dstone@stonerealestate.com



## THE BELDEN-STRATFORD

### **GROUND FLOOR PLAN**



**BELDEN AVENUE** 





## THE BELDEN-STRATFORD

### **RETAIL 100 PLAN**