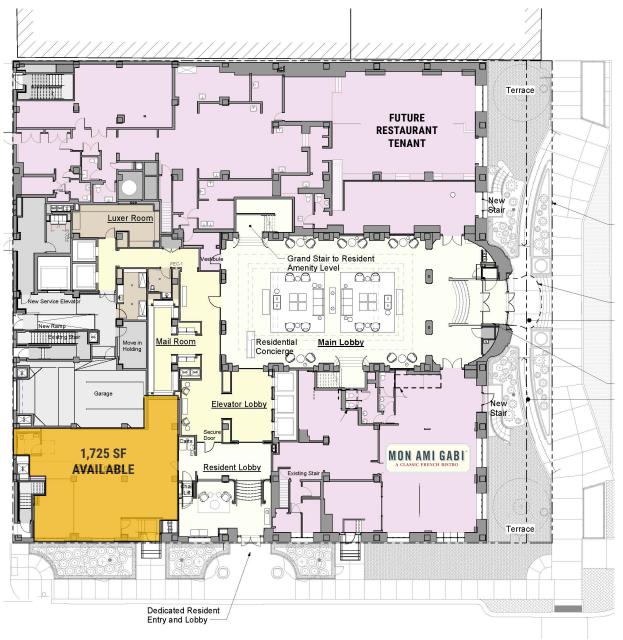

### **GROUND FLOOR PLAN**

**BELDEN AVENUE** 

### **AVAILABLE SPACE**

1,725 sf