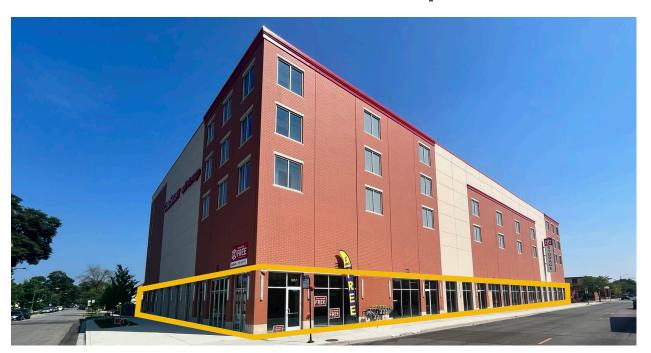

### **New Construction Retail Space**

#### PROPERTY DESCRIPTION

- Highly visible space with excellent frontage, ideal for Retail, Restaurant, and Medical uses;
- Surface parking lot for up to 18 cars;
- High ceiling heights of 24'6" and 14' which can accommodate multiple uses;
- Large outdoor seating area (19' sidewalk) with glass NanaWall;
- Space contains existing black iron venting in place;
- Multiple corners providing tremendous signage opportunities;
- Adjacent to Community First Medical Campus & Hospital which is a 300 bed, full service medical facility with +/- 1,000 employees;
- Click for **VIRTUAL TOUR**