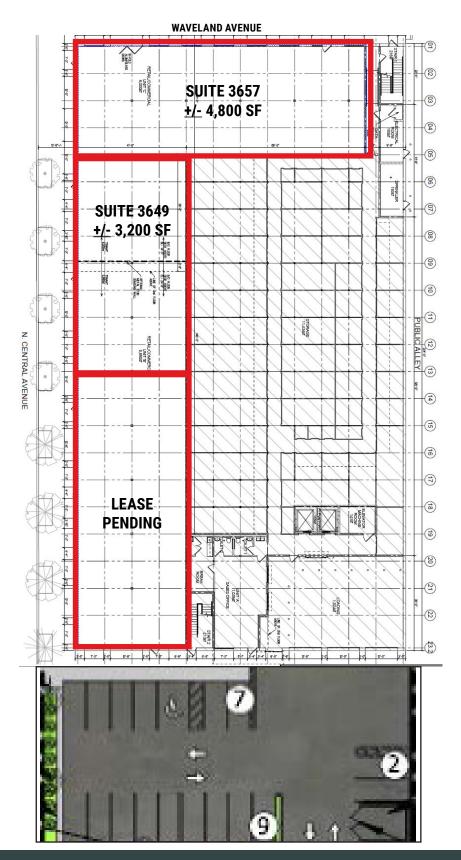

#### PROPERTY DESCRIPTION

- Highly visible space with excellent frontage, ideal for Retail, Restaurant, and Medical uses;
- Surface parking lot for up to 18 cars;
- High ceiling heights of 24'6" and 14' which can accommodate multiple uses;
- Large outdoor seating area (19' sidewalk) with glass NanaWall;
- Space contains existing black iron venting in place;
- Multiple corners providing tremendous signage opportunities;
- Adjacent to Community First Medical Campus & Hospital which is a 300 bed, full service medical facility with +/- 1,000 employees;
- Click for **VIRTUAL TOUR**