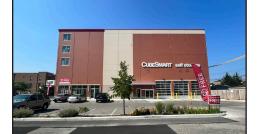

#### PROPERTY DESCRIPTION

- Highly visible space with excellent frontage, ideal for Retail, Restaurant, and Medical uses;
- Surface parking lot for up to 18 cars;
- High ceiling heights of 24'6" and 14' which can accommodate multiple uses;
- Large outdoor seating area (19' sidewalk) with glass NanaWall;
- Space contains existing black iron venting in place;
- Multiple corners providing tremendous signage opportunities;
- Adjacent to Community First Medical Campus & Hospital which is a 300 bed, full service medical facility with +/- 1,000 employees;
- Click for **VIRTUAL TOUR**