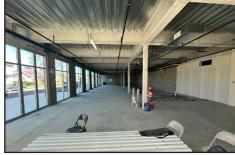

#### PROPERTY DESCRIPTION

- Highly visible space with excellent frontage, ideal for Retail, Restaurant, and Medical uses;
- Surface parking lot for up to 18 cars;
- High ceiling heights of 24'6" and 14' which can accommodate multiple uses;
- Large outdoor seating area (19' sidewalk) with glass NanaWall;
- Space contains existing black iron venting in place;
- Multiple corners providing tremendous signage opportunities;
- Adjacent to Community First Medical Campus & Hospital which is a 300 bed, full service medical facility with +/- 1,000 employees;
- Click for **VIRTUAL TOUR**