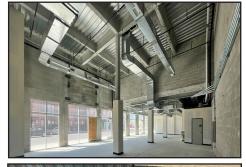

#### PROPERTY DESCRIPTION

- Highly visible space with excellent frontage, ideal for Retail, Restaurant, and Medical uses;
- Surface parking lot for up to 18 cars;
- High ceiling heights of 24'6" and 14' which can accommodate multiple uses;
- Large outdoor seating area (19' sidewalk) with glass NanaWall;
- Space contains existing black iron venting in place;
- Multiple corners providing tremendous signage opportunities;
- Adjacent to Community First Medical Campus & Hospital which is a 300 bed, full service medical facility with +/- 1,000 employees;
- Click for **VIRTUAL TOUR**