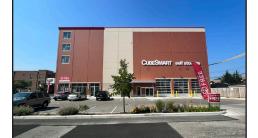

## **New Construction Retail Space**

#### PROPERTY DESCRIPTION

- High ceiling heights of 24'6" and 14' which can accommodate multiple uses;
- Large outdoor seating area (19' sidewalk) with glass NanaWall;
- Space contains existing black iron venting in place;
- Multiple corners providing tremendous signage opportunities;
- Adjacent to Community First Medical Campus & Hospital which is a 300 bed, full service medical facility with +/- 1,000 employees;
- Click for **VIRTUAL TOUR**