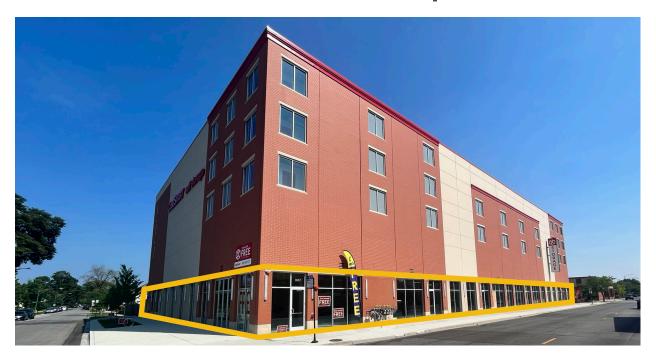

# **CENTRAL AVE. & ADDISON ST. | PORTAGE PARK**

## **New Construction Retail Space**

#### PROPERTY DESCRIPTION

- High ceiling heights of 24'6" and 14' which can accommodate multiple uses;
- Large outdoor seating area (19' sidewalk) with glass NanaWall;
- Space contains existing black iron venting in place;
- Multiple corners providing tremendous signage opportunities;
- Adjacent to Community First Medical Campus & Hospital which is a 300 bed, full service medical facility with +/- 1,000 employees;
- Click for **VIRTUAL TOUR**