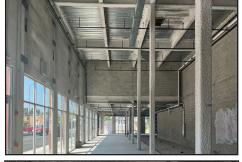

#### PROPERTY DESCRIPTION

- High ceiling heights of 24'6" and 14' which can accommodate multiple uses;
- Large outdoor seating area (19' sidewalk) with glass NanaWall;
- Space contains existing black iron venting in place;
- Multiple corners providing tremendous signage opportunities;
- Adjacent to Community First Medical Campus & Hospital which is a 300 bed, full service medical facility with +/- 1,000 employees;
- Click for **VIRTUAL TOUR**