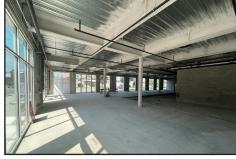

#### PROPERTY DESCRIPTION

- High ceiling heights of 24'6" and 14' which can accommodate multiple uses;
- Large outdoor seating area (19' sidewalk) with glass NanaWall;
- Space contains existing black iron venting in place;
- Multiple corners providing tremendous signage opportunities;
- Adjacent to Community First Medical Campus & Hospital which is a 300 bed, full service medical facility with +/- 1,000 employees;
- Click for **VIRTUAL TOUR**