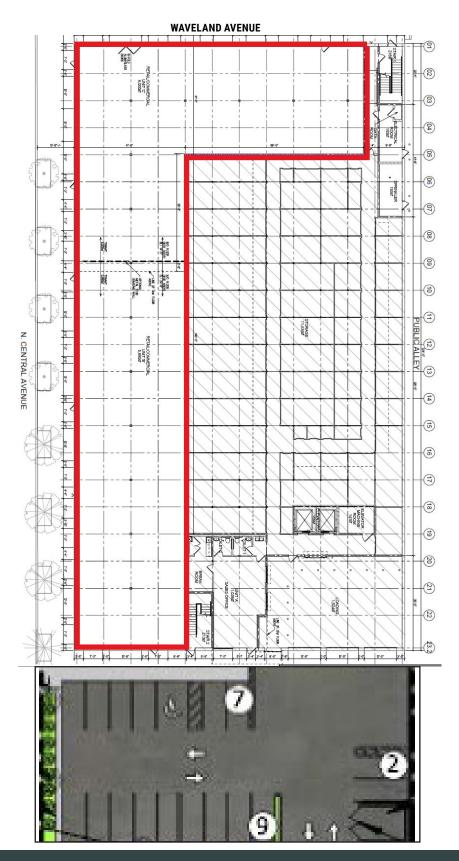

#### PROPERTY DESCRIPTION

- High ceiling heights of 24'6" and 14' which can accommodate multiple uses;
- Large outdoor seating area (19' sidewalk) with glass NanaWall;
- Space contains existing black iron venting in place;
- Multiple corners providing tremendous signage opportunities;
- Adjacent to Community First Medical Campus & Hospital which is a 300 bed, full service medical facility with +/- 1,000 employees;
- Click for **VIRTUAL TOUR**