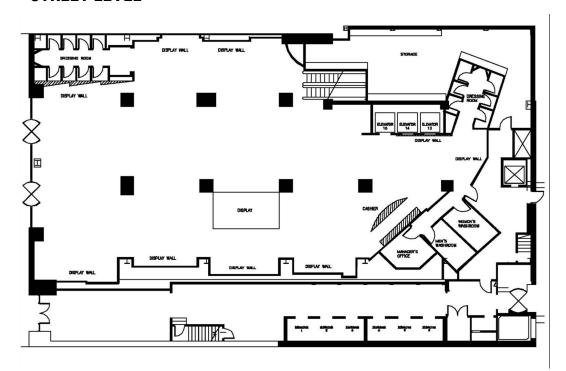

the country.

**AVAILABLE SPACE** 

**PEDESTRIAN TRAFFIC** 

11,000 - 24,000 sf on two levels (11,000 sf on street level and 13,000 sf on the second level)

An estimated 22,200 people walk by the storefront per day

and an estimated 14,400 people walk on the west side of

State. The State Street retail customer includes the office

worker, resident, college student, tourist and theatergoer.

Approximately 73' of frontage along State Street

# Avg HH income in a half-mile radius

### **AREA HOTELS & ATTRACTIONS**





**AREA RETAILERS** 























Marc Realty



**EXCLUSIVE AGENTS** 

John Vance 312/782-1373 David Stone, Designated Managing Broker 312/372-2657 dstone@stonerealestate.com jvance@stonerealestate.com

## **STONE REAL ESTATE**

## 17 N. STATE

## **STREET LEVEL**



## **SECOND LEVEL**





## 17 N. STATE: STATE STREET MAP