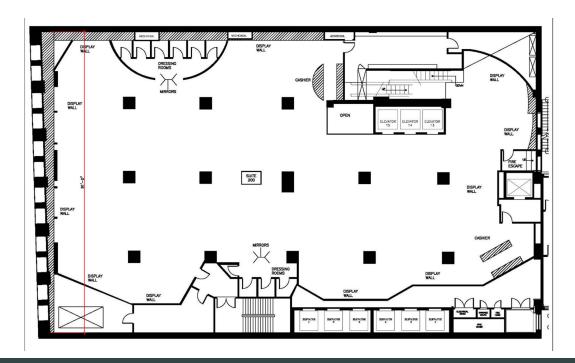

BLE SPACE** 

**PEDESTRIAN TRAFFIC** 

11,000 - 24,000 sf on two levels (11,000 sf on street level and 13,000 sf on the second level)

An estimated 22,200 people walk by the storefront per day

and an estimated 14,400 people walk on the west side of

State. The State Street retail customer includes the office

worker, resident, college student, tourist and theatergoer.

Approximately 73' of frontage along State Street

# Avg HH income in a half-mile radius

### **AREA HOTELS & ATTRACTIONS**





**AREA RETAILERS** 























Marc Realty



**EXCLUSIVE AGENTS** 

John Vance 312/782-1373 David Stone, Designated Managing Broker 312/372-2657 dstone@stonerealestate.com jvance@stonerealestate.com

## **STONE REAL ESTATE**

## 17 N. STATE

## **STREET LEVEL**



## **SECOND LEVEL**





## 17 N. STATE: STATE STREET MAP