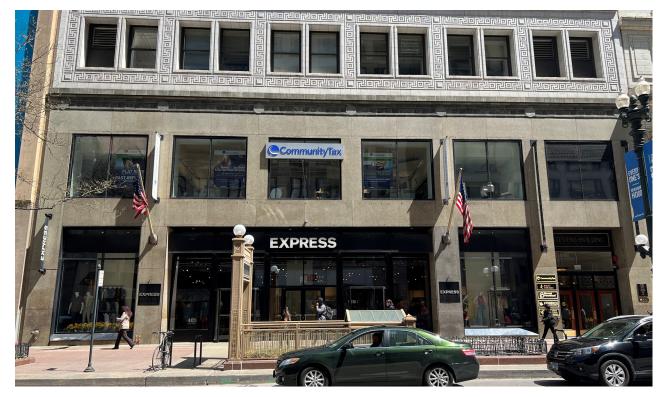

## Flagship Retail Opportunity on State Street, Chicago

### **STATE STREET**

Home to Macy's Midwest Flagship, Primark's only Midwest store, one of the first CityTarget stores and Zara, Saks Off Fifth, Banana Republic Factory, Five Below, AMC Theatres and cultural attractions Chicago Theatre, Joffrey Ballet, Nederlander Theatre, The Goodman Theatre, CIBC Theatre and Cadillac Theatre.

**PEDESTRIAN TRAFFIC** 

11,000 - 24,000 sf on two levels (11,000 sf on street level and 13,000 sf on the second level)

An estimated 22,200 people walk by the storefront per day

and an estimated 14,400 people walk on the west side of

State. The State Street retail customer includes the office

worker, resident, college student, tourist and theatergoer.

Approximately 73' of frontage along State Street