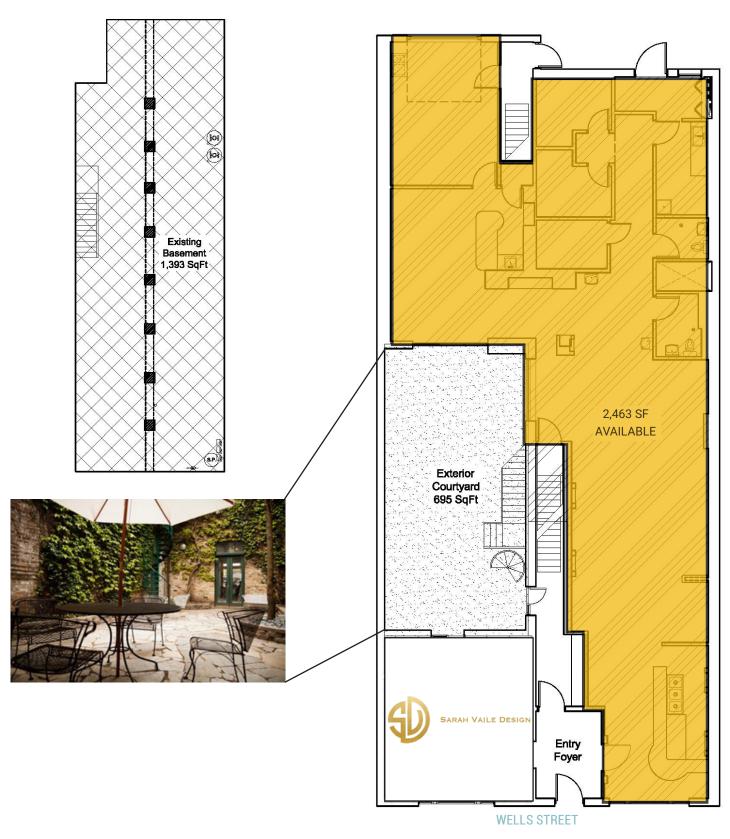

# **1244 N. WELLS**

2,463 Square feet

available

Wells Street

frontage

Total population in a two mile radius

#### **AVAILABLE SPACE**

- First Floor: 2,483 sf
- Lower Level: 1,393 sf
- Exterior Courtyard: 695 sf