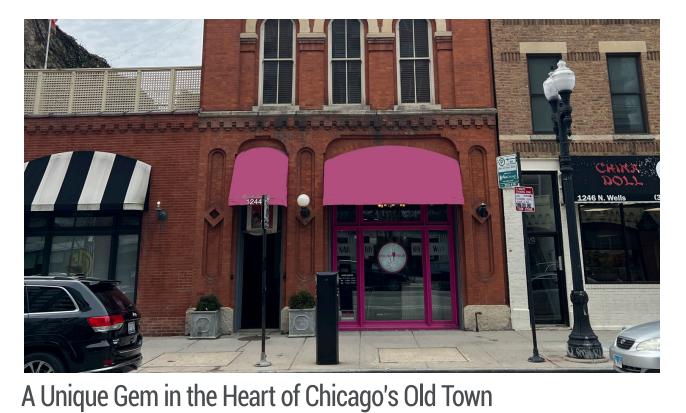

## PROPERTY DESCRIPTION

STREETERVILLE

GOLD COAST

RIVER NORTH

Situated near the southern gateway to the Old Town neighborhood, 1244 N. Wells offers a prime position in one of Chicago's most dynamic trade areas. The building itself is one of Chicago's oldest firehouses and comes with a private outdoor patio area. All these factors together presents retailers with a truly unique retail destination.