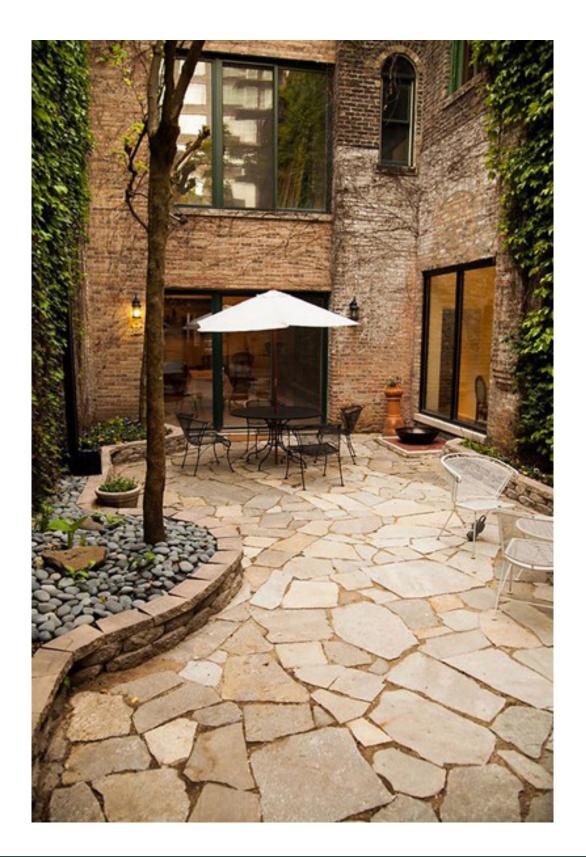

## PROPERTY DESCRIPTION

STREETERVILLE

GOLD COAST

RIVER NORTH

Situated near the southern gateway to the Old Town neighborhood, 1244 N. Wells offers a prime position in one of Chicago's most dynamic trade areas. The building itself is one of Chicago's oldest firehouses and comes with a private outdoor patio area. All these factors together presents retailers with a truly unique retail destination.

#### **AVAILABLE SPACE**

- First Floor: 2,483 sf
- Lower Level: 1,393 sf
- Exterior Courtyard: 695 sf