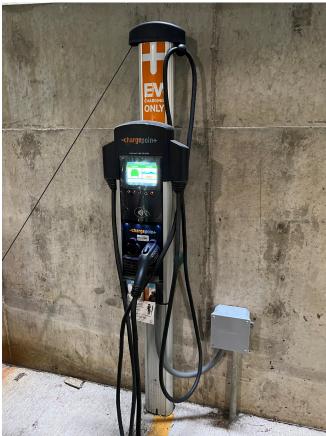

#### **PROPERTY INFORMATION**

Address: 7331 N. Sheridan Rd., Chicago, IL

County: Cook

Neighborhood: Rogers Park

Property Type: Parking Garage

Number of Parking Stalls: 200

Number of EV Charging Stalls: 2

Building Height: Four Stories

## **PROPERTY PHOTOS**

**EXCLUSIVE AGENT** 

Noah O'Neill 312/343-2683

noah@stonerealestate.com

## **PROPERTY PHOTOS**