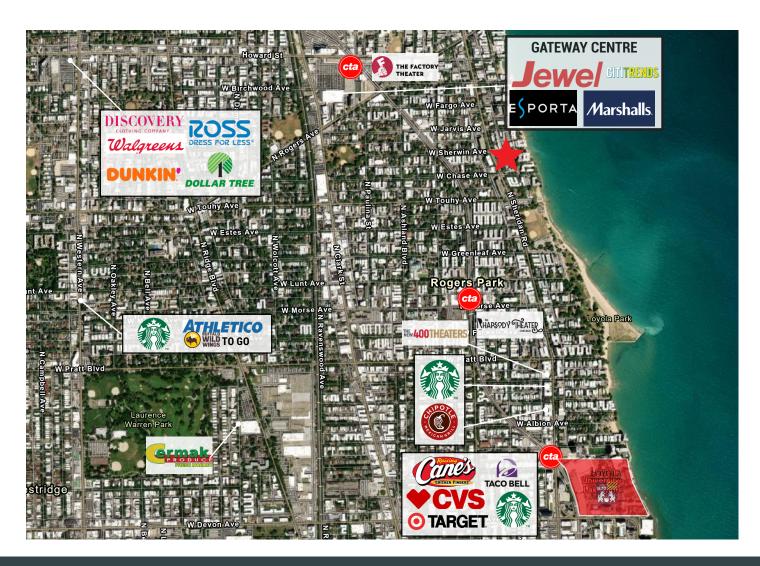

## 7331 N. SHERIDAN ROAD | CHICAGO, IL

**CHARGING STATIONS** 

±20K STUDENTS/STAFF

STOPLIGHT INTERSECTION

#### **OFFERING SUMMARY**

Stone Real Estate is pleased to exclusively market for sale the +/- 200 car parking garage located at 7331 N. Sheridan Rd. in Chicago, IL. This asset is well positioned with premier visibility at the stoplight intersection of Sheridan Rd. & Sherwin Ave. in the heart of the Rogers Park neighborhood on the North Side of Chicago. The subject property is located one block east of the public beaches of Lake Michigan. Additionally, Sheridan Rd. is a busy commercial thoroughfare connecting the North Side of Chicago's Lakefront neighborhoods to Evanston which is the first suburb north of the city. Sheridan Rd. is also an extension of Lake Shore Drive which spans approx. 16 miles along the Lakefront linking the north and south sides of the city, which includes the central business district in between.

Rogers Park is a densely populated community with diverse demographics, uniquely situated along the historic Lake Michigan beachfront. Additionally, the subject property is approx. one (1) mile north of Loyola University, with an enrollment of over 17,000 students and 2,400 staff. Rogers Park is also well known for its theatres and entertainment scene.