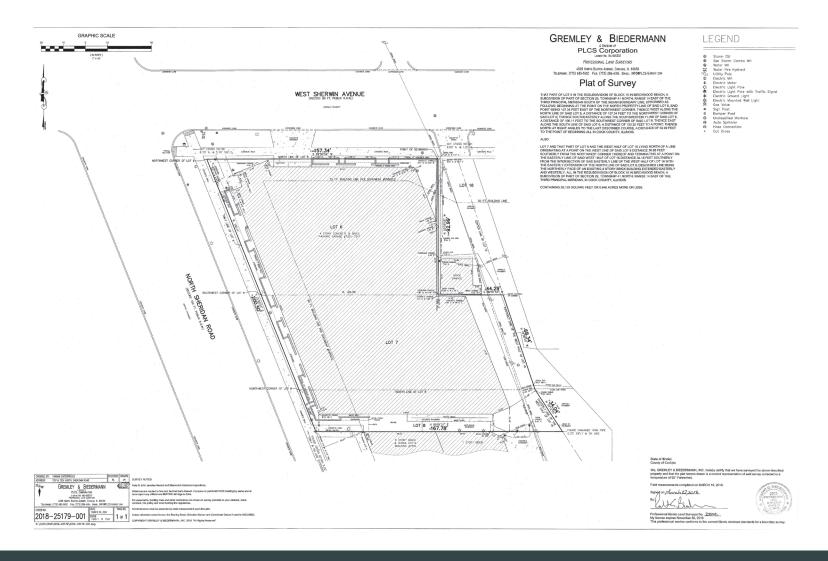

TION MAP**





## **NEIGHBORHOOD MAP**





#### **LOCAL MARKET OVERVIEW**





Rogers Park is a neighborhood in Chicago, Illinois with a population of 54,011. Rogers Park is in Cook County and is one of the best places to live in Illinois. Living in Rogers Park offers residents a dense urban feel and most residents rent their homes. In Rogers Park there are a lot of bars, restaurants, coffee shops, and parks. Many young professionals live in Rogers Park and residents tend to be liberal.

Source: This infographic contains data provided by Esri, Esri-Data Axle. The vintage of the data is 2022, 2027. www.niche.com

**EXCLUSIVE AGENT** 



## **PROPERTY PHOTOS**









**EXCLUSIVE AGENT** 

Noah O'Neill 312/343-2683

noah@stonerealestate.com



## **PROPERTY PHOTOS**







## **SURVEY**





#### **ZONING MAP**



**EXCLUSIVE AGENT** 

**Noah O'Neill** 312/343-2683

noah@stonerealestate.com



#### **STONE REAL ESTATE**

## 7331 N. SHERIDAN ROAD | CHICAGO, IL

## **CONFIDENTIALITY AGREEMENT & NON-DISCLOSURE**

The information contained in this offering memorandum is proprietary and strictly confidential ("Confidential Materials"). It is intended to be reviewed only by the party receiving it from Stone Real Estate and should not be sent to any other person or entity without the written consent of Stone Real Estate. All brokers, advisors, and affiliates of the prospective purchaser agree to such confidentiality and non-disclosure covenant. Such parties acknowledge and agree that the Confidential Materials, in whole or in part, are proprietary and that preserving confidential