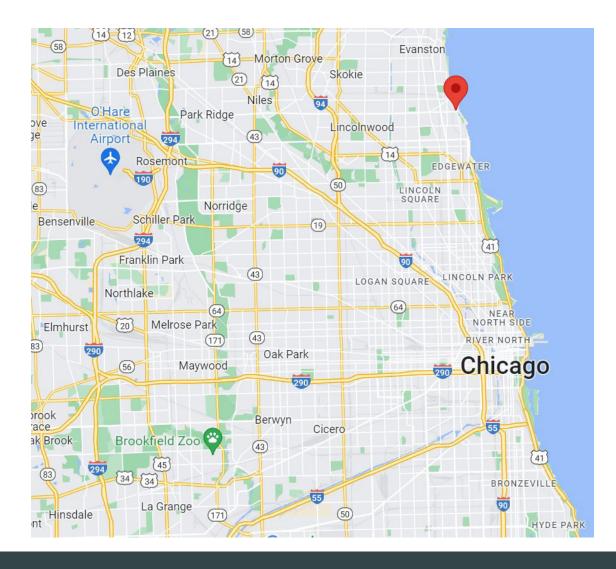

00

Number of EV Charging Stalls: 2

Building Height: Four Stories

Floor Plate: 28,133 sf

Total Land Area: 28,133 sf

Frontage: 200'

Zoning: B1-5

Ward: 49th (Alderman is Maria Hadden)

Tax ID #'s: 11-29-318-007-0000

11-29-318-016-0000

Real Estate Taxes: 2021: \$89,279

2020: \$100,288



#### **INVESTMENT HIGHLIGHTS**

- Newly built (less than 10 years old) 200 car parking garage
- Value add opportunity being offered at below replacement cost
- Covered land play -- +/- 28,133 sf parcel
- Infill north side Chicago location with dense & diverse demos
- Prime location along bustling Sheridan Rd.
- +/- 1 mile north of Loyola University
- Currently being managed as a public garage by a 3rd party operator
- **ASKING PRICE: SUBJECT TO OFFER**

**EXCLUSIVE AGENT** 



#### **LOCATION MAP**





## **NEIGHBORHOOD MAP**





#### **LOCAL MARKET OVERVIEW**





Rogers Park is a neighborhood in Chicago, Illinois with a population of 54,011. Rogers Park is in Cook County and is one of the best places to live in Illinois. Living in Rogers Park offers residents a dense urban feel and most residents rent their homes. In Rogers Park there are a lot of bars, restaurants, coffee shops, and parks. Many young professionals live in Rogers Park and residents tend to be liberal.

Source: This infographic contains data provided by Esri, Esri-Data Axle. The vintage of the data is 2022, 2027. www.niche.com

**EXCLUSIVE AGENT** 



## **PROPERTY PHOTOS**









**EXCLUSIVE AGENT** 

Noah O'Neill 312/343-2683

noah@stonerealestate.com



## **PROPERTY PHOTOS**







## **SURVEY**





#### **Z