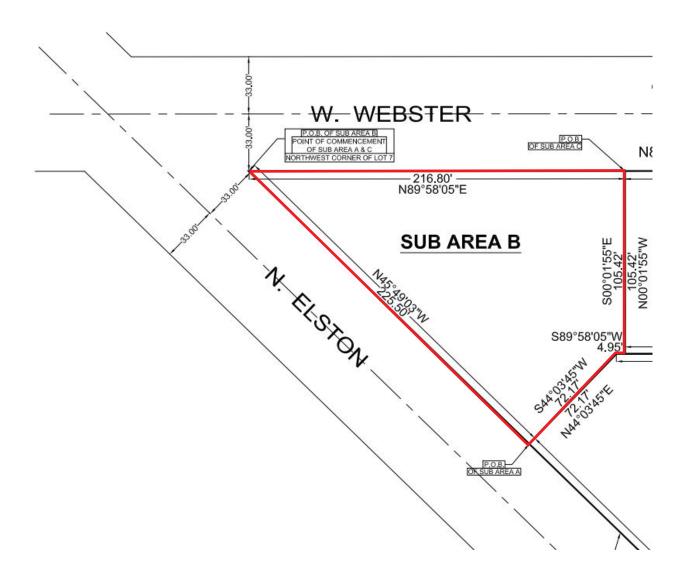

ATION | 10,612    | 53,270    | 173,670   |
|------------|-----------|-----------|-----------|
| DAYTIME    |           |           |           |
| HH INCOME  | \$169,140 | \$188,780 | \$173,670 |
| AVERAGE    |           |           |           |
| HOUSEHOLDS | 4,060     | 23,189    | 61,989    |
| POPULATION | 8,219     | 51,292    | 135,091   |
|            | .5 MILE   | 1 MILE    | 1.5 MILE  |



Daytime population in a 1.5 mile radius



#### **AREA TENANTS**

















**EXCLUSIVE AGENTS** 

**Noah O'Neill** 312/343-2683 noah@stonerealestate.com

**David Stone** 312/372-2657 Designated Managing Broker dstone@stonerealestate.com



# TRIANGLE SQUARE | FOR SALE OR LEASE

#### **PROPOSED RENDERING**





## TRIANGLE SQUARE | FOR SALE OR LEASE

**SURVEY - +/- 19,826 SF OF LAND** 



## TRIANGLE SQUARE | FOR SALE OR LEASE

#### **EXAMPLE SITE PLAN - OTHER OPTIONS AVAILABLE**







# TRIANGLE SQUARE | FOR SALE OR LEASE







## TRIANGLE SQUARE | FOR SALE OR LEASE







## The Neighborhood

- East Bucktown is one of the fastest growing neighborhoods in Chicago
- Located between Mariano's, Regal Webster Place Theater, Best Buy & Kohl's
- Less than 600 feet from Metra Clybourn Station (1,831 riders per day)
- South of Mid-Town Athletic Club and just west of the new C.H. Robinson HQ (approx. 1,000 employees)
- Multiple easy access points to expressways (I-90/94) via Webster, Armitage and Fullerton
- Walking distance to Damen Avenue shopping, restaurants and the 606 trail