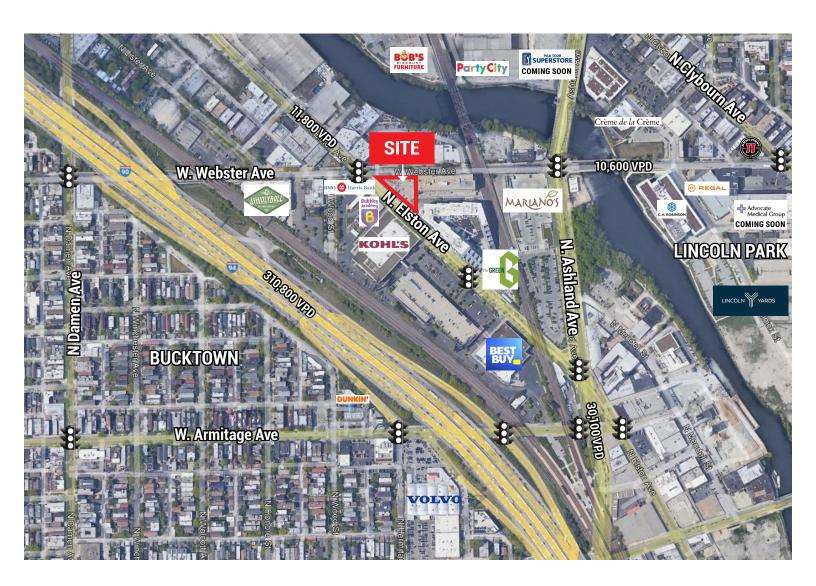

#### **PROPERTY**

Land available for sale or lease. Bring all offers. Prime stoplight location at the southeast corner of Elston & Webster. Potential single or multi-tenant opportunities for retail, medical, or office. Flexible sizes ranging from +/- 2,400 up to 21,500 sf spanning two levels. Drive thru approved and convenient parking. Adjacent to two new luxury residential buildings that total 372 units. Close proximity to massive, proposed Lincoln Yards development of 50+ acres along the Chicago River.

#### HIGHLIGHTS

- Premier location adjacent to Kennedy Expressway
- Rare stoplight corner available on busy Elston Ave.
- New construction/design build opportunity
- Flexible size ranges available
- Drive thru approved
- Convenient surface parking
- Ideal for retail and/or medical users
- Prime location where Lincoln Park meets Bucktown