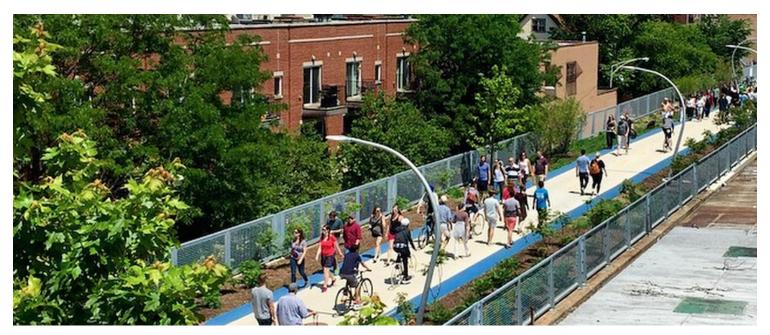

## The Neighborhood

- East Bucktown is one of the fastest growing neighborhoods in Chicago
- Located between Mariano's, Regal Webster Place Theater, Best Buy & Kohl's
- Less than 600 feet from Metra Clybourn Station (1,831 riders per day)
- South of Mid-Town Athletic Club and just west of the new C.H. Robinson HQ (approx. 1,000 employees)
- Multiple easy access points to expressways (I-90/94) via Webster, Armitage and Fullerton
- Walking distance to Damen Avenue shopping, restaurants and the 606 trail