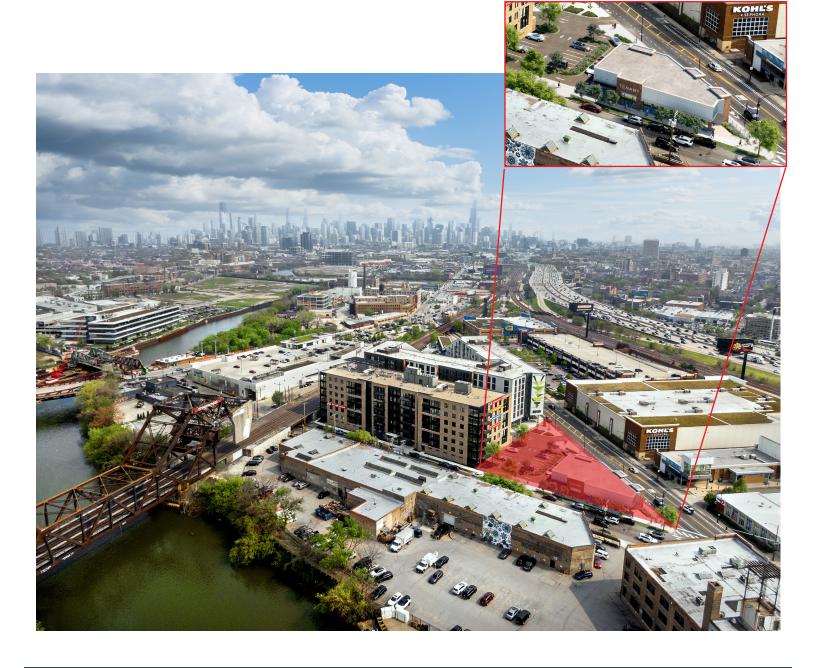

#### **PROPERTY**

Land available for sale or lease. Bring all offers. Prime stoplight location at the southeast corner of Elston & Webster. Potential single or multi-tenant opportunities for retail, medical, or office. Flexible sizes ranging from +/- 2,400 up to 21,500 sf spanning two levels. Drive thru approved and convenient parking. Adjacent to two new luxury residential buildings that total 372 units. Close proximity to massive, proposed Lincoln Yards development of 50+ acres along the Chicago River.

## The Neighborhood

- East Bucktown is one of the fastest growing neighborhoods in Chicago
- Located between Mariano's, Regal Webster Place Theater, Best Buy & Kohl's
- Less than 600 feet from Metra Clybourn Station (1,831 riders per day)
- South of Mid-Town Athletic Club and just west of the new C.H. Robinson HQ (approx. 1,000 employees)
- Multiple easy access points to expressways (I-90/94) via Webster, Armitage and Fullerton
- Walking distance to Damen Avenue shopping, restaurants and the 606 trail