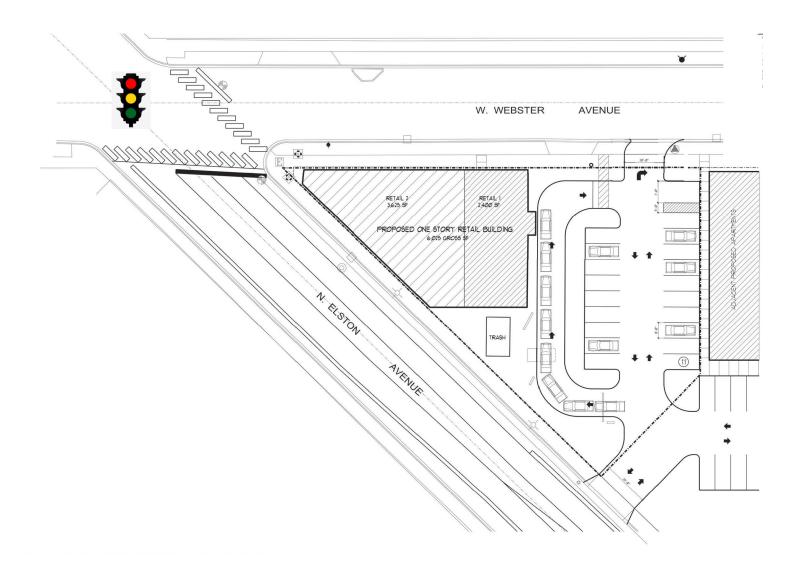

DAYTIME    |           |           |           |
| HH INCOME  | \$169,140 | \$188,780 | \$173,670 |
| AVERAGE    |           |           |           |
| HOUSEHOLDS | 4,060     | 23,189    | 61,989    |
| POPULATION | 8,219     | 51,292    | 135,091   |
|            | .5 MILE   | 1 MILE    | 1.5 MILE  |



Daytime population in a 1.5 mile radius



#### **AREA TENANTS**

















**EXCLUSIVE AGENTS** 

**Noah O'Neill** 312/343-2683 noah@stonerealestate.com

**David Stone** 312/372-2657 Designated Managing Broker dstone@stonerealestate.com



# TRIANGLE SQUARE | FOR SALE OR LEASE

#### **PROPOSED RENDERING**





## TRIANGLE SQUARE | FOR SALE OR LEASE

**SURVEY - +/- 19,826 SF OF LAND** 



## TRIANGLE SQUARE | FOR SALE OR LEASE

#### **EXAMPLE SITE PLAN - OTHER OPTIONS AVAILABLE**







# TRIANGLE SQUARE | FOR SALE OR LEASE







## TRIANGLE SQUARE | FOR SALE OR LEASE







## The Neighborhood

- East Bucktown is one of the fastest growing neighborhoods in Chicago
- Located between Mariano's, Regal Webster Place Theater, Best Buy & Kohl's
- Less than 600 feet from Metra Clybourn Station (1,831 riders per day)
- South of Mid-Town Athletic Club and just west of the new C.H. Robinson HQ (approx. 1,000 employees)
- Multiple easy access points to expressways (I-90/94) via Webster, Armitage and Fullerton
- Walking distance to Damen Avenue shopping, restaurants and the 606 trail