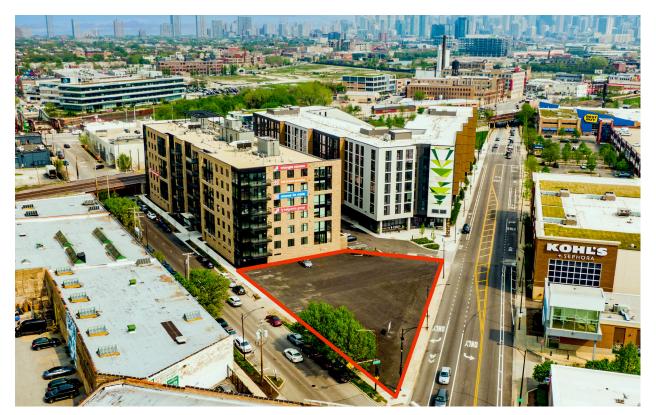

## TRIANGLE SQUARE | FOR SALE OR LEASE

of Land

Signalized intersection

at this intersection

#### **PROPERTY**

Land available for sale or lease. Bring all offers. Prime stoplight location at the southeast corner of Elston & Webster. Potential single or multi-tenant opportunities for retail, medical, or office. Flexible sizes ranging from +/- 2,400 up to 21,500 sf spanning two levels. Drive thru approved and convenient parking. Adjacent to two new luxury residential buildings that total 372 units. Close proximity to massive, proposed Lincoln Yards development of 50+ acres along the Chicago River.

#### HIGHLIGHTS

- Premier location adjacent to Kennedy Expressway
- Rare stoplight corner available on busy Elston Ave.
- New construction/design build opportunity
- Flexible size ranges available
- Drive thru approved
- Convenient surface parking
- Ideal for retail and/or medical users
- Prime location where Lincoln Park meets Bucktown