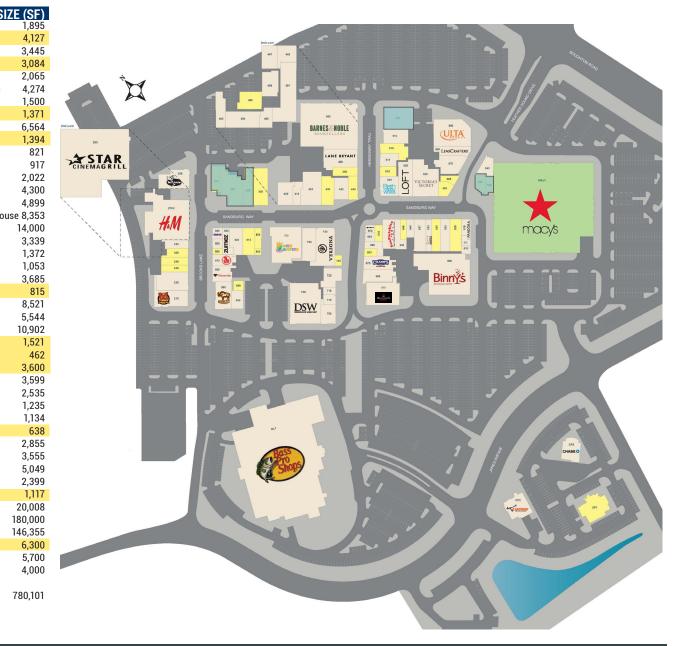

#### PROPERTY DESCRIPTION

- 778,000 sf in a growing family oriented market
- 73 national and local retailers
- Exceptional access via I-355 & I-55
- A rare LEED certified lifestyle center

#### **AVAILABLE SPACE**

815 sf - 30,000 sf

#### **AREA RETAILERS**

.8-30K

Square feet Available

**208K** 

Population in a five mile radius

Household income in a five mile radius

778K

Total GLA