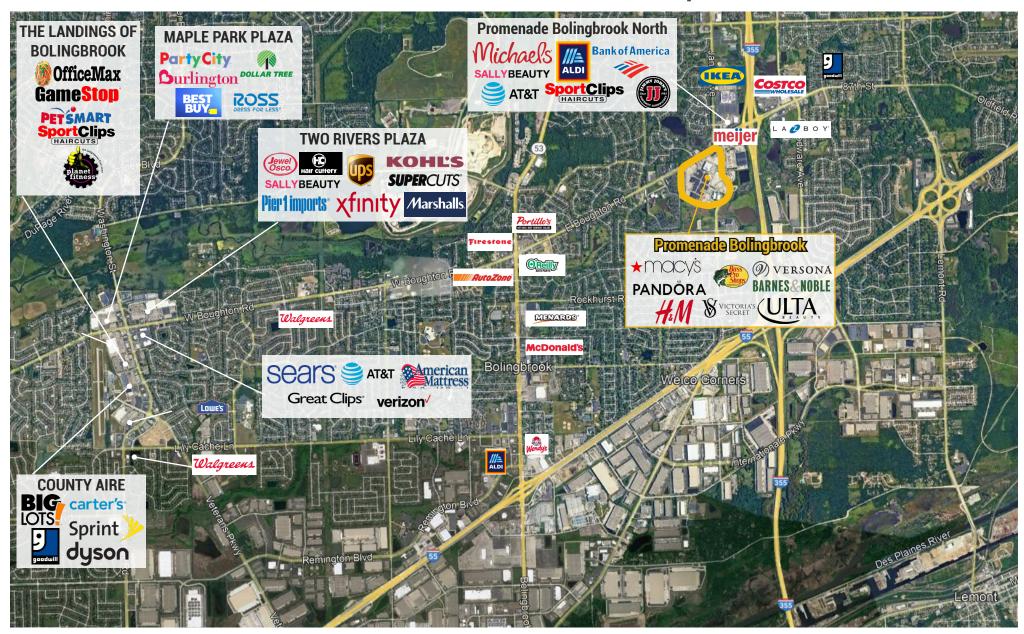

#### **AREA RETAILERS**

.8-30K

Square feet Available

**208K** 

Population in a five mile radius

Household income in a five mile radius

778K

Total GLA