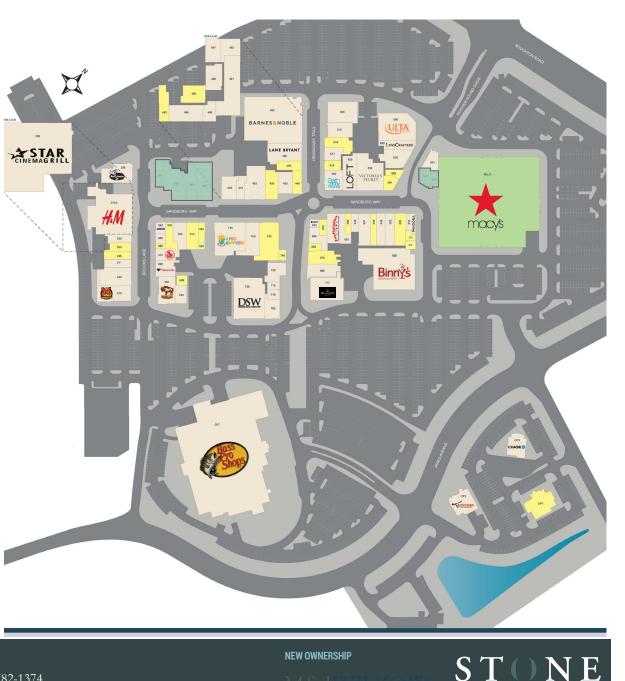

| #          |                                                |                 | ш               |                                |                  |
|------------|------------------------------------------------|-----------------|-----------------|--------------------------------|------------------|
| #<br>210   | TENANT SIZI                                    | E (SF)<br>6,431 | <b>#</b><br>615 | TENANT SI<br>Pandora           | ZE (SF)<br>1,895 |
| 210        | 5                                              |                 | 620             | VACANT                         | 4,127            |
| 220        | Salons by JC<br>Challenge Accepted Escape Room | 6,496           | 625             | Custom Art                     | 3,445            |
| 240        | VACANT                                         | 2,100           | 625<br>630      | K9s for Veterans               | 3,445<br>3,084   |
| 245<br>250 | VACANT                                         | 2,100           | 635<br>635      | VACANT                         | 2,065            |
|            | CG's Comedy Club                               |                 | 635<br>637      | Hip Hop Fit with Gene Hicks    |                  |
| 255        | Bar Louie                                      | 2,381           |                 | Controlled Chaos               | 4,274            |
| 285        |                                                | 6,060           | 640             | VACANT                         | 1,500            |
| 280        | Star Cinema Grill                              | 42,000          | 645<br>650      |                                | 1,371            |
| 310        | LEASE PENDING                                  | 2,511           | 650<br>CEE      | FunFlatables<br>VACANT         | 6,564            |
| 330        | LEASE PENDING                                  | 7,236           | 655<br>660      |                                | 1,394<br>821     |
| 340        | LEASE PENDING                                  | 4,214           | 660             | Sunglass Hut                   |                  |
| 350        | LEASE PENDING                                  | 5,993           | 665             | Prince Arcade                  | 2,939            |
| 405        | Hot Rags                                       | 4,005           | 670             | VACANT                         | 4,300            |
| 415        | ChiCity Soles                                  | 2,049           | 685             | Danny's Pizza & Burger Bar     | 4,899            |
| 420        | Wi-Tronix                                      | 7,387           | 690             | Bullvino's Brazilian Steak Hou |                  |
| 430        | VACANT                                         | 4,020           | 700             | DSW Shoe Warehouse             | 14,000           |
| 435        | The Ornament Ladies                            | 3,496           | 705             | Bonchon                        | 3,339            |
| 440        | VACANT                                         | 2,471           | 710             | Sugar Bee's                    | 1,372            |
| 450        | VACANT                                         | 2,501           | 715             | Af-ter-noon                    | 1,053            |
| 460        | Lane Bryant                                    | 7,076           | 720             | Cycle Gear                     | 3,685            |
| 490        | Barnes & Noble                                 | 28,785          | 740             | VACANT                         | 815              |
| 491        | Wi-Tronix                                      | 13,470          | 750             | VACANT                         | 8,521            |
| 492        | Wi-Tronix                                      | 3,704           | 760             | Pro Jersey Sports              | 5,544            |
| 493        | VACANT                                         | 4,306           | 780             | Kids Empire (COMING SOON)      | 10,902           |
| 494        | Progressive Insurance                          | 6,815           | 803             | VACANT                         | 1,521            |
| 495        | VACANT                                         | 5,107           | 805             | VACANT                         | 462              |
| 496        | Progressive Insurance                          | 2,891           | 810             | VACANT                         | 3,600            |
| 497        | Wi-Tronix                                      | 3,980           | 820             | Master Axe                     | 3,599            |
| 498        | Wi-Tronix                                      | 4,488           | 830             | VACANT                         | 2,535            |
| 505        | Mago Grill & Cantina                           | 7,039           | 845             | Claire's                       | 1,235            |
| 510        | Mago Grill & Cantina                           | 4,039           | 850             | Sullys Abode                   | 1,134            |
| 515        | VACANT                                         | 3,721           | 860             | VACANT                         | 638              |
| 517        | C'Zar Salon                                    | 2,504           | 870             | Athlete's Foot                 | 2,855            |
| 519        | VACANT                                         | 1,794           | 880             | Visionworks                    | 3,555            |
| 520        | Bath & Body/White Barn                         | 4,004           | 890             | Ted's Montana Grill            | 5,049            |
| 525        | Loft                                           | 5,513           | 895             | Tanaka Ramen                   | 2,399            |
| 530        | Victoria's Secret                              | 9,609           | 898             | VACANT                         | 1,117            |
| 560        | VACANT                                         | 1,995           | 270X            |                                | 20,008           |
| 565        | VACANT                                         | 1,383           |                 | Macy's                         | 180,000          |
| 570        | Krafted Burger Bar + Tap                       | 5,238           | 0L1             | Bass Pro Outdoor World         | 146,355          |
| 580        | LensCrafters                                   | 3,500           | OP1             | VACANT                         | 6,300            |
| 585        | Ulta                                           | 11,073          | OP2             | Longhorn Steakhouse            | 5,700            |
| 593        | Classy Nails                                   | 2,738           | OP3             | Chase                          | 4,000            |
| 595        | LEASE PENDING                                  | 1,900           |                 | 1014                           | 700 101          |
| 598        | LEASE PENDING                                  | 1,500           |                 | TOTAL                          | 780,101          |
| 603<br>605 | VACANT                                         | 1,093           |                 |                                |                  |
| 605        | Binny's Beverage Depot                         | 21,356          |                 |                                |                  |
| 610        | VACANT                                         | 1,013           |                 |                                |                  |
| 612        | VACANT                                         | 700             |                 |                                |                  |