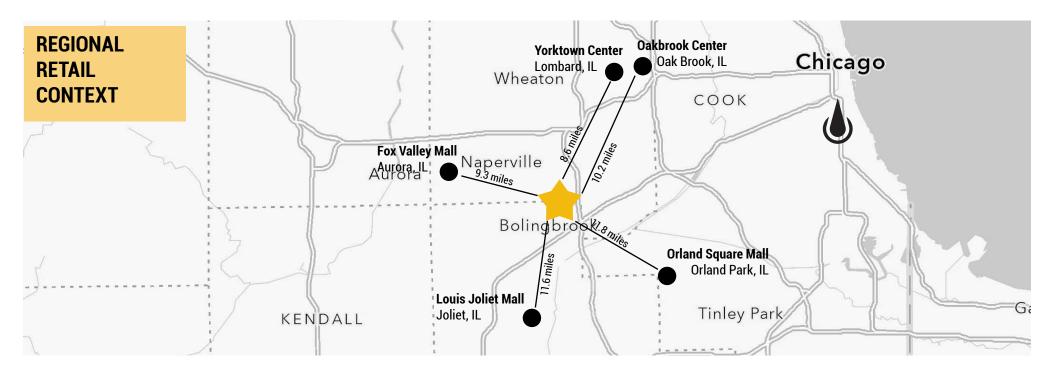

**NEW OWNERSHIP** 

NE

| DEMOGRAPHICS<br>5 MILE RADIUS |           | FOX VALLEY MALL | YORKTOWN CENTER | OAKBROOK CENTER | ORLAND SQUARE | LOUIS JOLIET MALL |
|-------------------------------|-----------|-----------------|-----------------|-----------------|---------------|-------------------|
| Total Daytime Pop.            | 194,148   | 279,703         | 301,169         | 329,307         | 155,326       | 169,681           |
| Residential Pop.              | 208,305   | 273,637         | 260,887         | 286,216         | 166,035       | 193,520           |
| Households                    | 77,141    | 93,781          | 102,292         | 107,955         | 63,706        | 65,596            |
| Avg. HH Income                | \$118,176 | \$130,263       | \$134,273       | \$133,963       | \$115,846     | \$95,442          |
| Median Age                    | 40.1      | 35.6            | 42.1            | 42.1            | 44.7          | 36.1              |