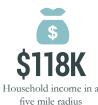

### DEMOGRAPHICS

|            | 1 MILE    | 3 MILE    | 5 MILE    |  |  |  |
|------------|-----------|-----------|-----------|--|--|--|
| POPULATION | 11,014    | 74,706    | 208,305   |  |  |  |
| AVERAGE    |           |           |           |  |  |  |
| HH INCOME  | \$100,098 | \$104,739 | \$118,176 |  |  |  |
| DAYTIME    |           |           |           |  |  |  |
| POPULATION | 11,474    | 69,858    | 194,148   |  |  |  |
| TOTAL      |           |           |           |  |  |  |
| HOUSEHOLDS | 3,952     | 26,912    | 77,141    |  |  |  |