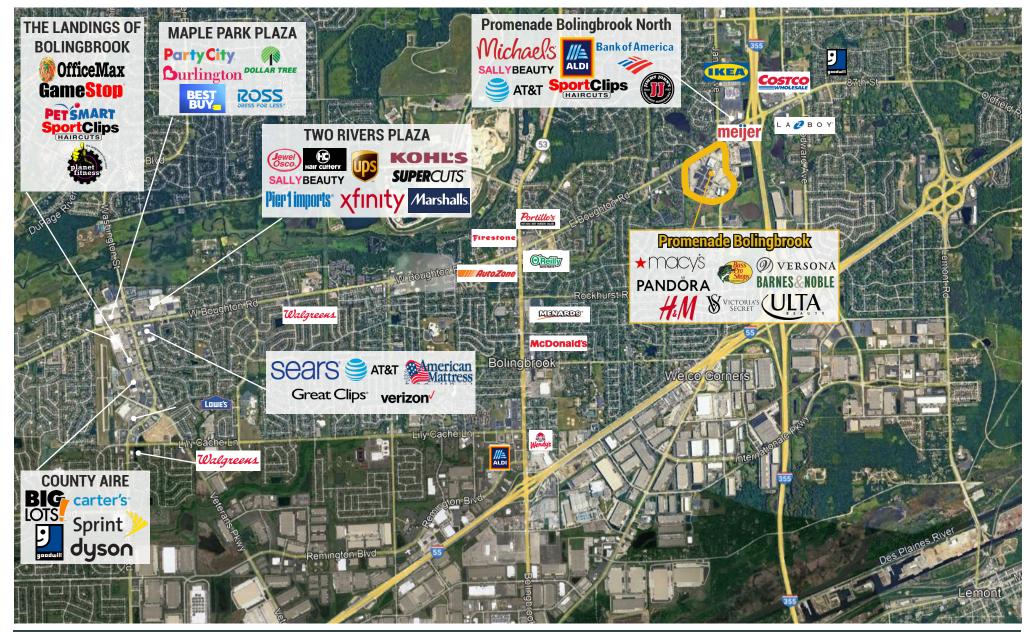

#### **AREA RETAILERS**

**194K** 

Population in a five mile radius

**208K** 

Daytime population in a five mile radius

spaces