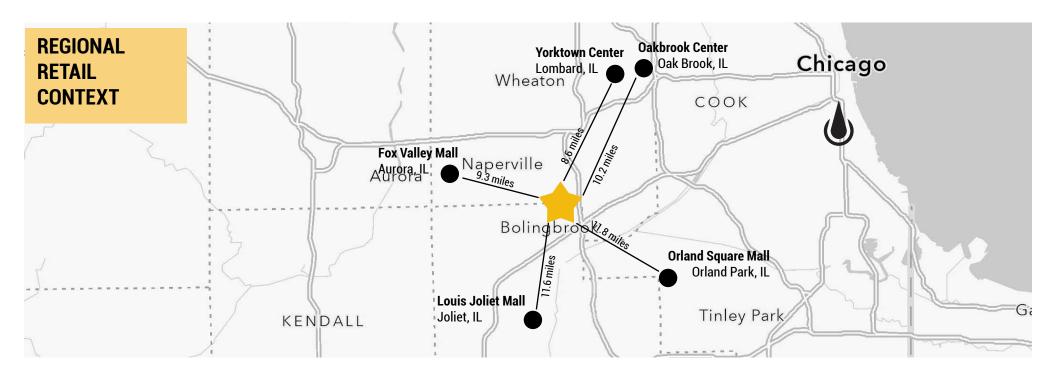

### THE PROMENADE BOLINGBROOK - BOLINGBROOK, IL

| DEMOGRAPHICS<br>5 MILE RADIUS | BOLINGBROOK | FOX VALLEY MALL | YORKTOWN CENTER | OAKBROOK CENTER | ORLAND SQUARE | LOUIS JOLIET MALL |
|-------------------------------|-------------|-----------------|-----------------|-----------------|---------------|-------------------|
| Total Daytime Pop.            | 194,148     | 279,703         | 301,169         | 329,307         | 155,326       | 169,681           |
| Residential Pop.              | 208,305     | 273,637         | 260,887         | 286,216         | 166,035       | 193,520           |
| Households                    | 77,141      | 93,781          | 102,292         | 107,955         | 63,706        | 65,596            |
| Avg. HH Income                | \$118,176   | \$130,263       | \$134,273       | \$133,963       | \$115,846     | \$95,442          |
| Median Age                    | 40.1        | 35.6            | 42.1            | 42.1            | 44.7          | 36.1              |