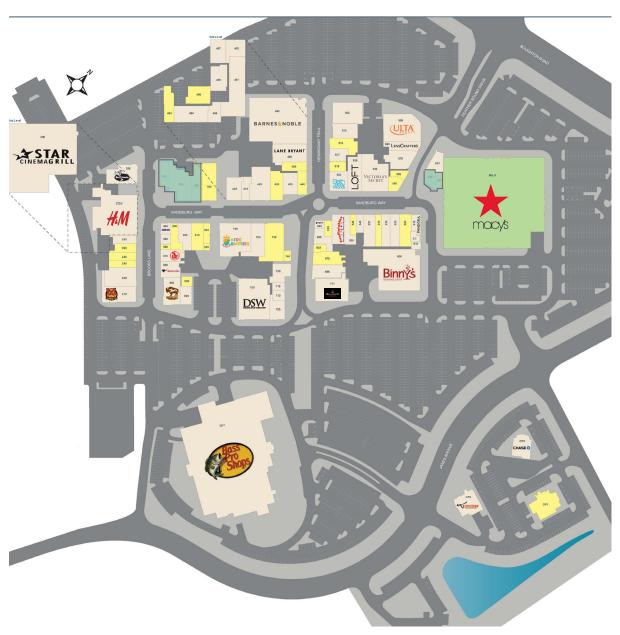

# THE PROMENADE BOLINGBROOK - BOLINGBROOK, IL

| # IENANI                                                                                                                                                                                                                                                                                                                                                                                                                                                                                                                                                                                                                                                                                                                                                                                                                                                                                                                                                                                                                                                                                                                                                              | ш   | TEMANT                   | 0175 (05) |
|-----------------------------------------------------------------------------------------------------------------------------------------------------------------------------------------------------------------------------------------------------------------------------------------------------------------------------------------------------------------------------------------------------------------------------------------------------------------------------------------------------------------------------------------------------------------------------------------------------------------------------------------------------------------------------------------------------------------------------------------------------------------------------------------------------------------------------------------------------------------------------------------------------------------------------------------------------------------------------------------------------------------------------------------------------------------------------------------------------------------------------------------------------------------------|-----|--------------------------|-----------|
| 220         Salons by JC         6,496           240         VACANT         2,106           245         VACANT         2,106           250         VACANT         2,280           250         VACANT         2,280           255         CG's Comedy Club         2,381           285         Bar Louie         6,060           280         Star Cinema Grill         42,000           310         LEASE PENDING         2,511           330         LEASE PENDING         7,236           340         LEASE PENDING         4,214           350         VACANT         5,993           405         Hot Rags         4,005           415         ChiCity Soles         2,049           420         Wi-Tronix         7,387           430         VACANT         4,020           435         The Ornament Ladies         3,496           440         VACANT         2,501           450         VACANT         2,501           450         VACANT         2,501           460         Lane Bryant         7,074           490         Barnes & Noble         28,785           491         <                                                                            | #   | TENANT                   | SIZE (SF) |
| 240         VACANT         2,106           245         VACANT         2,106           250         VACANT         2,280           255         CG's Comedy Club         2,381           285         Bar Louie         6,060           280         Star Cinema Grill         42,000           310         LEASE PENDING         7,236           340         LEASE PENDING         4,214           350         VACANT         5,993           405         Hot Rags         4,005           415         ChiCity Soles         2,049           420         Wi-Tronix         7,387           430         VACANT         4,020           435         The Ornament Ladies         3,496           440         VACANT         2,501           450         VACANT         2,501           460         Lane Bryant         7,076           490         Barnes & Noble         28,785           491         Wi-Tronix         3,704           492         Wi-Tronix         3,704           493         VACANT         4,306           494         Progressive Insurance         6,815           495                                                                              |     |                          |           |
| 245         VACANT         2,106           250         VACANT         2,280           255         CG's Comedy Club         2,381           285         Bar Louie         6,060           280         Star Cinema Grill         42,000           310         LEASE PENDING         2,511           330         LEASE PENDING         7,236           340         LEASE PENDING         4,214           350         VACANT         5,993           405         Hot Rags         4,005           415         ChiCity Soles         2,049           420         Wi-Tronix         7,387           430         VACANT         4,020           435         The Ornament Ladies         3,496           440         VACANT         2,501           450         Lane Bryant         7,076           490         Barnes & Noble         28,785           491         Wi-Tronix         3,704           492         Wi-Tronix         3,704           493         VACANT         4,306           494         Progressive Insurance         6,815           495         VACANT         3,980           497                                                                       |     |                          |           |
| 250         VACANT         2,280           255         CG's Comedy Club         2,381           285         Bar Louie         6,060           280         Star Cinema Grill         42,000           310         LEASE PENDING         2,511           330         LEASE PENDING         7,236           340         LEASE PENDING         4,214           350         VACANT         5,993           405         Hot Rags         4,005           415         ChiCity Soles         2,049           420         Wi-Tronix         7,387           430         VACANT         4,020           435         The Ornament Ladies         3,496           440         VACANT         2,501           440         VACANT         2,501           460         Lane Bryant         7,076           490         Barnes & Noble         28,785           491         Wi-Tronix         13,470           492         Wi-Tronix         3,704           493         VACANT         4,306           494         Progressive Insurance         6,815           495         VACANT         5,107           49                                                                       |     |                          |           |
| 255         CG's Comedy Club         2,381           285         Bar Louie         6,060           280         Star Cinema Grill         42,000           310         LEASE PENDING         2,511           330         LEASE PENDING         7,236           340         LEASE PENDING         4,214           350         VACANT         5,993           405         Hot Rags         4,005           415         ChiCity Soles         2,049           420         Wi-Tronix         7,387           430         VACANT         4,020           435         The Ornament Ladies         3,496           440         VACANT         2,471           450         VACANT         2,501           460         Lane Bryant         7,076           490         Barnes & Noble         28,785           491         Wi-Tronix         13,470           492         Wi-Tronix         3,704           493         VACANT         4,306           494         Progressive Insurance         6,815           495         VACANT         5,107           496         Progressive Insurance         2,891                                                                     |     |                          |           |
| 285         Bar Louie         6,060           280         Star Cinema Grill         42,000           310         LEASE PENDING         2,511           330         LEASE PENDING         7,236           340         LEASE PENDING         4,214           350         VACANT         5,993           405         Hot Rags         4,005           415         ChiCity Soles         2,049           420         Wi-Tronix         7,387           430         VACANT         4,020           435         The Ornament Ladies         3,496           440         VACANT         2,471           450         VACANT         2,501           460         Lane Bryant         7,076           490         Barnes & Noble         28,785           491         Wi-Tronix         3,704           492         Wi-Tronix         3,704           493         VACANT         4,306           494         Progressive Insurance         6,815           495         VACANT         3,980           496         Progressive Insurance         2,891           497         Wi-Tronix         3,980                                                                             |     |                          |           |
| 280         Star Cinema Grill         42,000           310         LEASE PENDING         2,511           330         LEASE PENDING         7,236           340         LEASE PENDING         4,214           350         VACANT         5,993           405         Hot Rags         4,005           415         ChiCity Soles         2,049           420         Wi-Tronix         7,387           430         VACANT         4,020           435         The Ornament Ladies         3,496           440         VACANT         2,471           450         VACANT         2,501           460         Lane Bryant         7,076           490         Barnes & Noble         28,785           491         Wi-Tronix         13,470           492         Wi-Tronix         3,704           493         VACANT         4,306           494         Progressive Insurance         6,815           495         VACANT         5,107           496         Progressive Insurance         2,891           497         Wi-Tronix         3,980           505         Mago Grill & Cantina         7,039                                                                 |     | ,                        | -         |
| 310         LEASE PENDING         2,511           330         LEASE PENDING         7,236           340         LEASE PENDING         4,214           350         VACANT         5,993           405         Hot Rags         4,005           415         ChiCity Soles         2,049           420         Wi-Tronix         7,387           430         VACANT         4,020           435         The Ornament Ladies         3,496           440         VACANT         2,471           450         VACANT         2,501           460         Lane Bryant         7,076           490         Barnes & Noble         28,785           491         Wi-Tronix         13,470           492         Wi-Tronix         3,704           493         VACANT         4,306           494         Progressive Insurance         6,815           495         VACANT         5,107           496         Progressive Insurance         2,891           497         Wi-Tronix         3,980           498         Wi-Tronix         4,488           505         Mago Grill & Cantina         7,039                                                                          |     |                          |           |
| 330         LEASE PENDING         7,236           340         LEASE PENDING         4,214           350         VACANT         5,993           405         Hot Rags         4,005           415         ChiCity Soles         2,049           420         Wi-Tronix         7,387           430         VACANT         4,020           435         The Ornament Ladies         3,496           440         VACANT         2,471           450         VACANT         2,501           460         Lane Bryant         7,076           490         Barnes & Noble         28,785           491         Wi-Tronix         13,470           492         Wi-Tronix         3,704           493         VACANT         4,306           494         Progressive Insurance         6,815           495         VACANT         5,107           496         Progressive Insurance         2,891           497         Wi-Tronix         3,980           498         Wi-Tronix         4,488           505         Mago Grill & Cantina         7,039           510         Mago Grill & Cantina         7,039 <t< td=""><td></td><td></td><td></td></t<>                        |     |                          |           |
| 340         LEASE PENDING         4,214           350         VACANT         5,993           405         Hot Rags         4,005           415         ChiCity Soles         2,049           420         Wi-Tronix         7,387           430         VACANT         4,020           435         The Ornament Ladies         3,496           440         VACANT         2,471           450         VACANT         2,501           460         Lane Bryant         7,076           490         Barnes & Noble         28,785           491         Wi-Tronix         3,704           492         Wi-Tronix         3,704           493         VACANT         4,306           494         Progressive Insurance         6,815           495         VACANT         5,107           496         Progressive Insurance         2,891           497         Wi-Tronix         3,980           498         Wi-Tronix         4,488           505         Mago Grill & Cantina         7,039           510         Mago Grill & Cantina         7,039           515         VACANT         3,721                                                                           |     |                          |           |
| 350         VACANT         5,993           405         Hot Rags         4,005           415         ChiCity Soles         2,049           420         Wi-Tronix         7,387           430         VACANT         4,020           435         The Ornament Ladies         3,496           440         VACANT         2,471           450         VACANT         2,501           460         Lane Bryant         7,076           490         Barnes & Noble         28,785           491         Wi-Tronix         3,704           492         Wi-Tronix         3,704           493         VACANT         4,306           494         Progressive Insurance         6,815           495         VACANT         5,107           496         Progressive Insurance         2,891           497         Wi-Tronix         3,980           498         Wi-Tronix         4,488           505         Mago Grill & Cantina         7,039           510         Mago Grill & Cantina         7,039           515         VACANT         3,721           517         C'Zar Salon         2,504                                                                             |     |                          |           |
| 405         Hot Rags         4,005           415         ChiCity Soles         2,049           420         Wi-Tronix         7,387           430         VACANT         4,020           435         The Ornament Ladies         3,496           440         VACANT         2,571           450         VACANT         2,501           460         Lane Bryant         7,076           490         Barnes & Noble         28,785           491         Wi-Tronix         13,470           492         Wi-Tronix         3,704           493         VACANT         4,306           494         Progressive Insurance         6,815           495         VACANT         5,107           496         Progressive Insurance         2,891           497         Wi-Tronix         3,980           498         Wi-Tronix         4,488           505         Mago Grill & Cantina         7,039           510         Mago Grill & Cantina         7,039           515         VACANT         3,721           517         C'Zar Salon         2,504           519         VACANT         1,794                                                                            |     |                          |           |
| 415         ChiCity Soles         2,049           420         Wi-Tronix         7,387           430         VACANT         4,020           435         The Ornament Ladies         3,496           440         VACANT         2,471           450         VACANT         2,501           460         Lane Bryant         7,076           490         Barnes & Noble         28,785           491         Wi-Tronix         3,704           492         Wi-Tronix         3,704           493         VACANT         4,306           494         Progressive Insurance         6,815           495         VACANT         5,107           496         Progressive Insurance         2,891           497         Wi-Tronix         3,980           498         Wi-Tronix         4,488           505         Mago Grill & Cantina         7,039           510         Mago Grill & Cantina         7,039           515         VACANT         3,721           520         Bath & Body/White Barn         4,004           525         Loft         5,513           530         Victoria's Secret         9,609 <td></td> <td></td> <td></td>                             |     |                          |           |
| 420         Wi-Tronix         7,387           430         VACANT         4,020           435         The Ornament Ladies         3,496           440         VACANT         2,471           450         VACANT         2,501           460         Lane Bryant         7,076           490         Barnes & Noble         28,785           491         Wi-Tronix         13,470           492         Wi-Tronix         3,704           493         VACANT         4,306           494         Progressive Insurance         6,815           495         VACANT         5,107           496         Progressive Insurance         2,891           497         Wi-Tronix         3,980           498         Wi-Tronix         4,488           505         Mago Grill & Cantina         7,039           510         Mago Grill & Cantina         4,039           515         VACANT         3,721           517         C'Zar Salon         2,504           519         VACANT         1,794           520         Bath & Body/White Barn         4,004           525         Loft         5,513                                                                       | 405 | Hot Rags                 | 4,005     |
| 430         VACANT         4,020           435         The Ornament Ladies         3,496           440         VACANT         2,471           450         VACANT         2,501           460         Lane Bryant         7,076           490         Barnes & Noble         28,785           491         Wi-Tronix         13,470           492         Wi-Tronix         3,704           493         VACANT         4,306           494         Progressive Insurance         6,815           495         VACANT         5,107           496         Progressive Insurance         2,891           497         Wi-Tronix         3,980           498         Wi-Tronix         4,488           505         Mago Grill & Cantina         7,039           510         Mago Grill & Cantina         7,039           515         VACANT         3,721           517         C'Zar Salon         2,504           519         VACANT         1,794           520         Bath & Body/White Barn         4,004           525         Loft         5,513           530         Victoria's Secret         9,609                                                               | 415 | ChiCity Soles            |           |
| 435         The Ornament Ladies         3,496           440         VACANT         2,471           450         VACANT         2,501           460         Lane Bryant         7,076           490         Barnes & Noble         28,785           491         Wi-Tronix         13,470           492         Wi-Tronix         3,704           493         VACANT         4,306           494         Progressive Insurance         6,815           495         VACANT         5,107           496         Progressive Insurance         2,891           497         Wi-Tronix         3,980           498         Wi-Tronix         4,488           505         Mago Grill & Cantina         7,039           510         Mago Grill & Cantina         4,039           515         VACANT         3,721           517         C'Zar Salon         2,504           519         VACANT         1,794           520         Bath & Body/White Barn         4,004           525         Loft         5,513           530         Victoria's Secret         9,609           565         VACANT         1,995                                                               | 420 |                          | 7,387     |
| 440         VACANT         2,471           450         VACANT         2,501           460         Lane Bryant         7,076           490         Barnes & Noble         28,785           491         Wi-Tronix         13,470           492         Wi-Tronix         3,704           493         VACANT         4,306           494         Progressive Insurance         6,815           495         VACANT         5,107           496         Progressive Insurance         2,891           497         Wi-Tronix         3,980           498         Wi-Tronix         4,488           505         Mago Grill & Cantina         7,039           510         Mago Grill & Cantina         4,039           515         VACANT         3,721           517         C'Zar Salon         2,504           519         VACANT         1,794           520         Bath & Body/White Barn         4,004           525         Loft         5,513           530         Victoria's Secret         9,609           565         VACANT         1,995           565         VACANT         1,383                                                                            | 430 | VACANT                   | 4,020     |
| 450         VACANT         2,501           460         Lane Bryant         7,076           490         Barnes & Noble         28,785           491         Wi-Tronix         13,470           492         Wi-Tronix         3,704           493         VACANT         4,306           494         Progressive Insurance         6,815           495         VACANT         5,107           496         Progressive Insurance         2,891           497         Wi-Tronix         3,980           498         Wi-Tronix         4,488           505         Mago Grill & Cantina         7,039           510         Mago Grill & Cantina         4,039           515         VACANT         3,721           517         C'Zar Salon         2,504           519         VACANT         1,794           520         Bath & Body/White Barn         4,004           525         Loft         5,513           530         Victoria's Secret         9,609           560         VACANT         1,995           565         VACANT         1,383           570         Krafted Burger Bar + Tap         5,238 <td>435</td> <td>The Ornament Ladies</td> <td>3,496</td> | 435 | The Ornament Ladies      | 3,496     |
| 460         Lane Bryant         7,076           490         Barnes & Noble         28,785           491         Wi-Tronix         13,470           492         Wi-Tronix         3,704           493         VACANT         4,306           494         Progressive Insurance         6,815           495         VACANT         5,107           496         Progressive Insurance         2,891           497         Wi-Tronix         3,980           498         Wi-Tronix         4,488           505         Mago Grill & Cantina         7,039           510         Mago Grill & Cantina         4,039           515         VACANT         3,721           517         C'Zar Salon         2,504           519         VACANT         1,794           520         Bath & Body/White Barn         4,004           525         Loft         5,513           530         Victoria's Secret         9,609           560         VACANT         1,995           565         VACANT         1,383           570         Krafted Burger Bar + Tap         5,238           580         LensCrafters         3,500                                                    | 440 |                          | 2,471     |
| 490         Barnes & Noble         28,785           491         Wi-Tronix         13,470           492         Wi-Tronix         3,704           493         VACANT         4,306           494         Progressive Insurance         6,815           495         VACANT         5,107           496         Progressive Insurance         2,891           497         Wi-Tronix         3,980           498         Wi-Tronix         4,488           505         Mago Grill & Cantina         7,039           510         Mago Grill & Cantina         4,039           515         VACANT         3,721           517         C'Zar Salon         2,504           519         VACANT         1,794           520         Bath & Body/White Barn         4,004           525         Loft         5,513           530         Victoria's Secret         9,609           560         VACANT         1,995           565         VACANT         1,383           570         Krafted Burger Bar + Tap         5,238           580         LensCrafters         3,500           593         Classy Nails         2,738                                                   | 450 | VACANT                   | 2,501     |
| 491         Wi-Tronix         13,470           492         Wi-Tronix         3,704           493         VACANT         4,306           494         Progressive Insurance         6,815           495         VACANT         5,107           496         Progressive Insurance         2,891           497         Wi-Tronix         3,980           498         Wi-Tronix         4,488           505         Mago Grill & Cantina         7,039           510         Mago Grill & Cantina         4,039           515         VACANT         3,721           517         C'Zar Salon         2,504           519         VACANT         1,794           520         Bath & Body/White Barn         4,004           525         Loft         5,513           530         Victoria's Secret         9,609           560         VACANT         1,995           565         VACANT         1,383           570         Krafted Burger Bar + Tap         5,238           580         LensCrafters         3,500           585         Ulta         11,073           593         Classy Nails         2,738                                                             | 460 | Lane Bryant              | 7,076     |
| 492         Wi-Tronix         3,704           493         VACANT         4,306           494         Progressive Insurance         6,815           495         VACANT         5,107           496         Progressive Insurance         2,891           497         Wi-Tronix         3,980           498         Wi-Tronix         4,488           505         Mago Grill & Cantina         7,039           510         Mago Grill & Cantina         4,039           515         VACANT         3,721           517         C'Zar Salon         2,504           519         VACANT         1,794           520         Bath & Body/White Barn         4,004           525         Loft         5,513           530         Victoria's Secret         9,609           560         VACANT         1,995           565         VACANT         1,383           570         Krafted Burger Bar + Tap         5,238           580         LensCrafters         3,500           585         Ulta         11,073           593         Classy Nails         2,738           595         LEASE PENDING         1,900 <td>490</td> <td>Barnes &amp; Noble</td> <td>28,785</td> | 490 | Barnes & Noble           | 28,785    |
| 493         VACANT         4,306           494         Progressive Insurance         6,815           495         VACANT         5,107           496         Progressive Insurance         2,891           497         Wi-Tronix         3,980           498         Wi-Tronix         4,488           505         Mago Grill & Cantina         7,039           510         Mago Grill & Cantina         4,039           515         VACANT         3,721           517         C'Zar Salon         2,504           519         VACANT         1,794           520         Bath & Body/White Barn         4,004           525         Loft         5,513           530         Victoria's Secret         9,609           560         VACANT         1,995           565         VACANT         1,383           570         Krafted Burger Bar + Tap         5,238           580         LensCrafters         3,500           585         Ulta         11,073           593         Classy Nails         2,738           595         LEASE PENDING         1,900           598         LEASE PENDING         1,500                                                      | 491 | Wi-Tronix                | 13,470    |
| 494         Progressive Insurance         6,815           495         VACANT         5,107           496         Progressive Insurance         2,891           497         Wi-Tronix         3,980           498         Wi-Tronix         4,488           505         Mago Grill & Cantina         7,039           510         Mago Grill & Cantina         4,039           515         VACANT         3,721           517         C'Zar Salon         2,504           519         VACANT         1,794           520         Bath & Body/White Barn         4,004           525         Loft         5,513           530         Victoria's Secret         9,609           560         VACANT         1,995           565         VACANT         1,383           570         Krafted Burger Bar + Tap         5,238           580         LensCrafters         3,500           585         Ulta         11,073           593         Classy Nails         2,738           595         LEASE PENDING         1,900           598         LEASE PENDING         1,500           603         VACANT         1,093                                                      | 492 | Wi-Tronix                | 3,704     |
| 495         VACANT         5,107           496         Progressive Insurance         2,891           497         Wi-Tronix         3,980           498         Wi-Tronix         4,488           505         Mago Grill & Cantina         7,039           510         Mago Grill & Cantina         4,039           515         VACANT         3,721           517         C'Zar Salon         2,504           519         VACANT         1,794           520         Bath & Body/White Barn         4,004           525         Loft         5,513           530         Victoria's Secret         9,609           560         VACANT         1,995           565         VACANT         1,383           570         Krafted Burger Bar + Tap         5,238           580         LensCrafters         3,500           585         Ulta         11,073           593         Classy Nails         2,738           595         LEASE PENDING         1,900           598         LEASE PENDING         1,500           603         VACANT         1,093           605         Binny's Beverage Depot         21,356                                                    | 493 | VACANT                   | 4,306     |
| 496         Progressive Insurance         2,891           497         Wi-Tronix         3,980           498         Wi-Tronix         4,488           505         Mago Grill & Cantina         7,039           510         Mago Grill & Cantina         4,039           515         VACANT         3,721           517         C'Zar Salon         2,504           519         VACANT         1,794           520         Bath & Body/White Barn         4,004           525         Loft         5,513           530         Victoria's Secret         9,609           560         VACANT         1,995           565         VACANT         1,383           570         Krafted Burger Bar + Tap         5,238           580         LensCrafters         3,500           585         Ulta         11,073           593         Classy Nails         2,738           595         LEASE PENDING         1,900           598         LEASE PENDING         1,500           603         VACANT         1,093           605         Binny's Beverage Depot         21,356           610         GNC         1,013                                                       | 494 | Progressive Insurance    | 6,815     |
| 497         Wi-Tronix         3,980           498         Wi-Tronix         4,488           505         Mago Grill & Cantina         7,039           510         Mago Grill & Cantina         4,039           515         VACANT         3,721           517         C'Zar Salon         2,504           519         VACANT         1,794           520         Bath & Body/White Barn         4,004           525         Loft         5,513           530         Victoria's Secret         9,609           560         VACANT         1,995           565         VACANT         1,383           570         Krafted Burger Bar + Tap         5,238           580         LensCrafters         3,500           585         Ulta         11,073           593         Classy Nails         2,738           595         LEASE PENDING         1,900           598         LEASE PENDING         1,500           603         VACANT         1,093           605         Binny's Beverage Depot         21,356           610         GNC         1,013                                                                                                                 | 495 | VACANT                   | 5,107     |
| 498         Wi-Tronix         4,488           505         Mago Grill & Cantina         7,039           510         Mago Grill & Cantina         4,039           515         VACANT         3,721           517         C'Zar Salon         2,504           519         VACANT         1,794           520         Bath & Body/White Barn         4,004           525         Loft         5,513           530         Victoria's Secret         9,609           560         VACANT         1,995           565         VACANT         1,383           570         Krafted Burger Bar + Tap         5,238           580         LensCrafters         3,500           585         Ulta         11,073           593         Classy Nails         2,738           595         LEASE PENDING         1,900           598         LEASE PENDING         1,500           603         VACANT         1,093           605         Binny's Beverage Depot         21,356           610         GNC         1,013                                                                                                                                                               | 496 | Progressive Insurance    | 2,891     |
| 505         Mago Grill & Cantina         7,039           510         Mago Grill & Cantina         4,039           515         VACANT         3,721           517         C'Zar Salon         2,504           519         VACANT         1,794           520         Bath & Body/White Barn         4,004           525         Loft         5,513           530         Victoria's Secret         9,609           560         VACANT         1,995           565         VACANT         1,383           570         Krafted Burger Bar + Tap         5,238           580         LensCrafters         3,500           585         Ulta         11,073           593         Classy Nails         2,738           595         LEASE PENDING         1,900           598         LEASE PENDING         1,500           603         VACANT         1,093           605         Binny's Beverage Depot         21,356           610         GNC         1,013                                                                                                                                                                                                             | 497 | Wi-Tronix                | 3,980     |
| 510         Mago Grill & Cantina         4,039           515         VACANT         3,721           517         C'Zar Salon         2,504           519         VACANT         1,794           520         Bath & Body/White Barn         4,004           525         Loft         5,513           530         Victoria's Secret         9,609           560         VACANT         1,995           565         VACANT         1,383           570         Krafted Burger Bar + Tap         5,238           580         LensCrafters         3,500           585         Ulta         11,073           593         Classy Nails         2,738           595         LEASE PENDING         1,900           598         LEASE PENDING         1,500           603         VACANT         1,093           605         Binny's Beverage Depot         21,356           610         GNC         1,013                                                                                                                                                                                                                                                                      | 498 | Wi-Tronix                | 4,488     |
| 515         VACANT         3,721           517         C'Zar Salon         2,504           519         VACANT         1,794           520         Bath & Body/White Barn         4,004           525         Loft         5,513           530         Victoria's Secret         9,609           560         VACANT         1,995           565         VACANT         1,383           570         Krafted Burger Bar + Tap         5,238           580         LensCrafters         3,500           585         Ulta         11,073           593         Classy Nails         2,738           595         LEASE PENDING         1,900           598         LEASE PENDING         1,500           603         VACANT         1,093           605         Binny's Beverage Depot         21,356           610         GNC         1,013                                                                                                                                                                                                                                                                                                                               | 505 | Mago Grill & Cantina     | 7,039     |
| 517         C'Zar Salon         2,504           519         VACANT         1,794           520         Bath & Body/White Barn         4,004           525         Loft         5,513           530         Victoria's Secret         9,609           560         VACANT         1,995           565         VACANT         1,383           570         Krafted Burger Bar + Tap         5,238           580         LensCrafters         3,500           585         Ulta         11,073           593         Classy Nails         2,738           595         LEASE PENDING         1,900           598         LEASE PENDING         1,500           603         VACANT         1,093           605         Binny's Beverage Depot         21,356           610         GNC         1,013                                                                                                                                                                                                                                                                                                                                                                          | 510 | Mago Grill & Cantina     | 4,039     |
| 519         VACANT         1,794           520         Bath & Body/White Barn         4,004           525         Loft         5,513           530         Victoria's Secret         9,609           560         VACANT         1,995           565         VACANT         1,383           570         Krafted Burger Bar + Tap         5,238           580         LensCrafters         3,500           585         Ulta         11,073           593         Classy Nails         2,738           595         LEASE PENDING         1,900           598         LEASE PENDING         1,500           603         VACANT         1,093           605         Binny's Beverage Depot         21,356           610         GNC         1,013                                                                                                                                                                                                                                                                                                                                                                                                                          | 515 | VACANT                   | 3,721     |
| 520         Bath & Body/White Barn         4,004           525         Loft         5,513           530         Victoria's Secret         9,609           560         VACANT         1,995           565         VACANT         1,383           570         Krafted Burger Bar + Tap         5,238           580         LensCrafters         3,500           585         Ulta         11,073           593         Classy Nails         2,738           595         LEASE PENDING         1,900           598         LEASE PENDING         1,500           603         VACANT         1,093           605         Binny's Beverage Depot         21,356           610         GNC         1,013                                                                                                                                                                                                                                                                                                                                                                                                                                                                     | 517 | C'Zar Salon              | 2,504     |
| 525         Loft         5,513           530         Victoria's Secret         9,609           560         VACANT         1,995           565         VACANT         1,383           570         Krafted Burger Bar + Tap         5,238           580         LensCrafters         3,500           585         Ulta         11,073           593         Classy Nails         2,738           595         LEASE PENDING         1,900           598         LEASE PENDING         1,500           603         VACANT         1,093           605         Binny's Beverage Depot         21,356           610         GNC         1,013                                                                                                                                                                                                                                                                                                                                                                                                                                                                                                                                | 519 |                          | 1,794     |
| 530         Victoria's Secret         9,609           560         VACANT         1,995           565         VACANT         1,383           570         Krafted Burger Bar + Tap         5,238           580         LensCrafters         3,500           585         Ulta         11,073           593         Classy Nails         2,738           595         LEASE PENDING         1,900           598         LEASE PENDING         1,500           603         VACANT         1,093           605         Binny's Beverage Depot         21,356           610         GNC         1,013                                                                                                                                                                                                                                                                                                                                                                                                                                                                                                                                                                         | 520 | Bath & Body/White Barn   | 4,004     |
| 560         VACANT         1,995           565         VACANT         1,383           570         Krafted Burger Bar + Tap         5,238           580         LensCrafters         3,500           585         Ulta         11,073           593         Classy Nails         2,738           595         LEASE PENDING         1,900           598         LEASE PENDING         1,500           603         VACANT         1,093           605         Binny's Beverage Depot         21,356           610         GNC         1,013                                                                                                                                                                                                                                                                                                                                                                                                                                                                                                                                                                                                                               | 525 | Loft                     | 5,513     |
| 565         VACANT         1,383           570         Krafted Burger Bar + Tap         5,238           580         LensCrafters         3,500           585         Ulta         11,073           593         Classy Nails         2,738           595         LEASE PENDING         1,900           598         LEASE PENDING         1,500           603         VACANT         1,093           605         Binny's Beverage Depot         21,356           610         GNC         1,013                                                                                                                                                                                                                                                                                                                                                                                                                                                                                                                                                                                                                                                                          | 530 | Victoria's Secret        | 9,609     |
| 570         Krafted Burger Bar + Tap         5,238           580         LensCrafters         3,500           585         Ulta         11,073           593         Classy Nails         2,738           595         LEASE PENDING         1,900           598         LEASE PENDING         1,500           603         VACANT         1,093           605         Binny's Beverage Depot         21,356           610         GNC         1,013                                                                                                                                                                                                                                                                                                                                                                                                                                                                                                                                                                                                                                                                                                                     | 560 | VACANT                   | 1,995     |
| 580         LensCrafters         3,500           585         Ulta         11,073           593         Classy Nails         2,738           595         LEASE PENDING         1,900           598         LEASE PENDING         1,500           603         VACANT         1,093           605         Binny's Beverage Depot         21,356           610         GNC         1,013                                                                                                                                                                                                                                                                                                                                                                                                                                                                                                                                                                                                                                                                                                                                                                                  | 565 | VACANT                   | 1,383     |
| 585         Ulta         11,073           593         Classy Nails         2,738           595         LEASE PENDING         1,900           598         LEASE PENDING         1,500           603         VACANT         1,093           605         Binny's Beverage Depot         21,356           610         GNC         1,013                                                                                                                                                                                                                                                                                                                                                                                                                                                                                                                                                                                                                                                                                                                                                                                                                                   | 570 | Krafted Burger Bar + Tap | 5,238     |
| 593         Classy Nails         2,738           595         LEASE PENDING         1,900           598         LEASE PENDING         1,500           603         VACANT         1,093           605         Binny's Beverage Depot         21,356           610         GNC         1,013                                                                                                                                                                                                                                                                                                                                                                                                                                                                                                                                                                                                                                                                                                                                                                                                                                                                             | 580 | LensCrafters             | 3,500     |
| 595         LEASÉ PENDING         1,900           598         LEASÉ PENDING         1,500           603         VACANT         1,093           605         Binny's Beverage Depot         21,356           610         GNC         1,013                                                                                                                                                                                                                                                                                                                                                                                                                                                                                                                                                                                                                                                                                                                                                                                                                                                                                                                              | 585 | Ulta                     | 11,073    |
| 598         LEASE PENDING         1,500           603         VACANT         1,093           605         Binny's Beverage Depot         21,356           610         GNC         1,013                                                                                                                                                                                                                                                                                                                                                                                                                                                                                                                                                                                                                                                                                                                                                                                                                                                                                                                                                                                | 593 | Classy Nails             | 2,738     |
| 603         VACANT         1,093           605         Binny's Beverage Depot         21,356           610         GNC         1,013                                                                                                                                                                                                                                                                                                                                                                                                                                                                                                                                                                                                                                                                                                                                                                                                                                                                                                                                                                                                                                  | 595 | LEASE PENDING            | 1,900     |
| 605 Binny's Beverage Depot 21,356<br>610 GNC 1,013                                                                                                                                                                                                                                                                                                                                                                                                                                                                                                                                                                                                                                                                                                                                                                                                                                                                                                                                                                                                                                                                                                                    | 598 | LEASE PENDING            | 1,500     |
| 610 GNC 1,013                                                                                                                                                                                                                                                                                                                                                                                                                                                                                                                                                                                                                                                                                                                                                                                                                                                                                                                                                                                                                                                                                                                                                         | 603 | VACANT                   | 1,093     |
|                                                                                                                                                                                                                                                                                                                                                                                                                                                                                                                                                                                                                                                                                                                                                                                                                                                                                                                                                                                                                                                                                                                                                                       | 605 | Binny's Beverage Depot   | 21,356    |
| 612 VACANT 700                                                                                                                                                                                                                                                                                                                                                                                                                                                                                                                                                                                                                                                                                                                                                                                                                                                                                                                                                                                                                                                                                                                                                        | 610 | GNC                      | 1,013     |
|                                                                                                                                                                                                                                                                                                                                                                                                                                                                                                                                                                                                                                                                                                                                                                                                                                                                                                                                                                                                                                                                                                                                                                       | 612 | VACANT                   | 700       |

|            | L DOLING                      |                |
|------------|-------------------------------|----------------|
| #          | TENANT S                      | IZE (SF)       |
| 615        | Pandora                       | 1,895          |
| 620        | VACANT                        | 4,127          |
| 625        | Custom Art                    | 3,445          |
| 630        | K9s for Veterans              | 3,084          |
| 635        | VACANT                        | 2,065          |
| 637        | Hip Hop Fit with Gene Hicks   | 4,274          |
| 640        | Controlled Chaos              | 1,500          |
| 645        | VACANT                        | 1,371          |
| 650        | FunFlatables                  | 6,564          |
| 655        | VACANT                        | 1,394          |
| 660        | Sunglass Hut                  | 821            |
| 665        | Prince Arcade                 | 2,939          |
| 670        | VACANT                        | 4,300          |
| 685        | Danny's Pizza & Burger Bar    | 4,899          |
| 690        | Bullvino's Brazilian Steak Ho |                |
| 700        | DSW Shoe Warehouse            | 14,000         |
| 705        | Bonchon                       | 3,339          |
| 710<br>715 | Sugar Bee's                   | 1,372          |
| 720        | Af-ter-noon<br>Cycle Gear     | 1,053<br>3,685 |
| 740        | VACANT                        | 815            |
| 750        | VACANT                        | 8,521          |
| 760        | Pro Jersey Sports             | 5,544          |
| 780        | Kids Empire (COMING SOON)     |                |
| 803        | VACANT                        | 1,521          |
| 805        | VACANT                        | 462            |
| 810        | VACANT                        | 3,600          |
| 820        | Master Axe                    | 3,599          |
| 830        | VACANT                        | 2,535          |
| 845        | Claire's                      | 1,235          |
| 850        | Sullys Abode                  | 1,134          |
| 860        | VACANT                        | 638            |
| 870        | Athlete's Foot                | 2,855          |
| 880        | Visionworks                   | 3,555          |
| 890        | Ted's Montana Grill           | 5,049          |
| 895        | Tanaka Ramen                  | 2,399          |
| 898        | VACANT                        | 1,117          |
| 270X       |                               | 20,008         |
| MAJ1       | ,                             | 180,000        |
| OL1        | Bass Pro Outdoor World        | 146,355        |
| 0P1        | VACANT                        | 6,300          |
| OP2        | Longhorn Steakhouse           | 5,700          |
| OP3        | Chase                         | 4,000          |
|            | TOTAL                         | 780,101        |