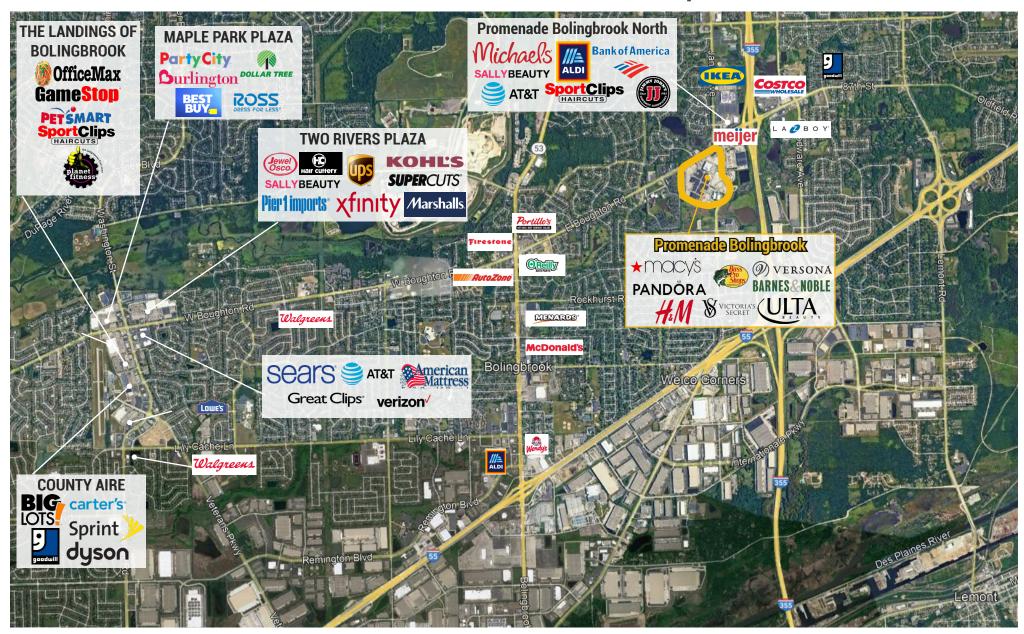

### Premier Open-Air Lifestyle Center

#### PROPERTY DESCRIPTION

- 778,000 sf in a growing family oriented market
- 73 national and local retailers
- Exceptional access via I-355 & I-55
- A rare LEED certified lifestyle center

#### **AREA RETAILERS**

.8-30K

Square feet Available

**208K** 

Population in a five mile radius

Household income in a five mile radius

778K

Total GLA