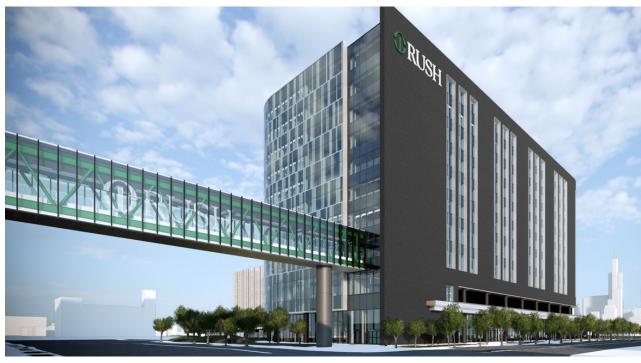

#### **AREA DESCRIPTION**

- Located in the Rush University Medical Center's new Rubschlager Building, a 480,000 sf cancer treatment center with a 6-story, 900 space parking structure. Building functions to include Neurological care, imaging, and conference center.
- Part of the Illinois Medical District (IMD), the largest urban medical district in the country which includes four world-class hospitals (Rush University Medical Center, The University of Illinois Hospital, John H. Stroger, Jr. Hospital, and Jesse Brown VA Medical Center) and University of Illinios of Medicine (the largest medical school in the country).
- The Illinois Medical District is home to over 9,000 health sciences students, 2,200 hospital beds, 30,000 employees, 75,000 daily visitors, is adjacent to the Chicago Technology Park and across I-290 from the expanding Malcolm X College.
- A short walk from the Blue and Pink Line L stops, a half block from I-290 and one half mile from the United Center.