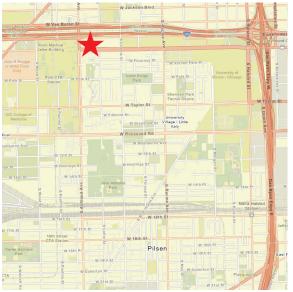

## **RUSH UNIVERSITY MEDICAL CENTER NEC ASHLAND & HARRISON**

Daytime population in a two-mile radius

Illinois Medical District

#### **AREA DESCRIPTION**

- Located in the Rush University Medical Center's new Rubschlager Building, a 480,000 sf cancer treatment center with a 6-story, 900 space parking structure. Building functions to include Neurological care, imaging, and conference center.
- Part of the Illinois Medical District (IMD), the largest urban medical district in the country which includes four world-class hospitals (Rush University Medical Center, The University of Illinois Hospital, John H. Stroger, Jr. Hospital, and Jesse Brown VA Medical Center) and University of Illinios of Medicine (the largest medical school in the country).
- The Illinois Medical District is home to over 9,000 health sciences students, 2,200 hospital beds, 30,000 employees, 75,000 daily visitors, is adjacent to the Chicago Technology Park and across I-290 from the expanding Malcolm X College.
- A short walk from the Blue and Pink Line L stops, a half block from I-290 and one half mile from the United Center.