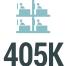

## Seeking Fast Casual Restaurant in Ilinois Medical District

|                    | 1/2 MILE  | 1 MILE    | 2 MILE    |
|--------------------|-----------|-----------|-----------|
| POPULATION         | 8,261     | 34,205    | 177,885   |
| AVERAGE HH INCOME  | \$101,418 | \$117,267 | \$127,049 |
| DAYTIME POPULATION | 32,836    | 76,317    | 405,512   |