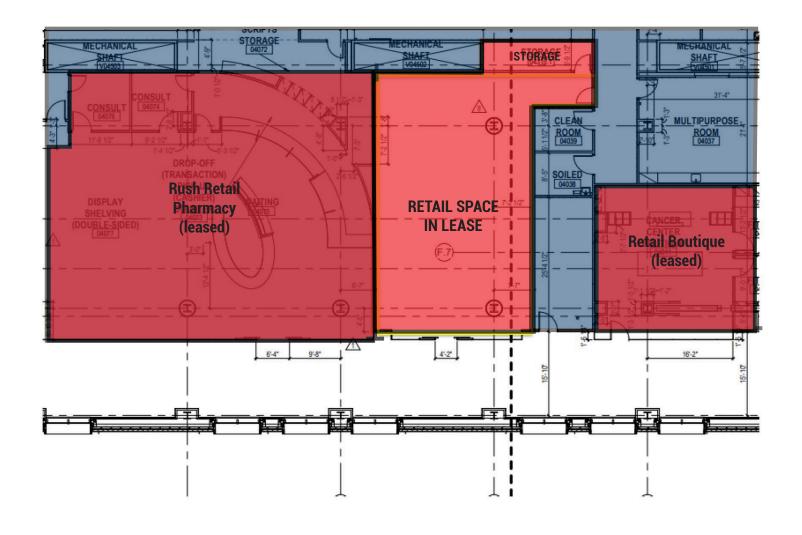

### **RUBSCHLAGER FOURTH FLOOR**

#### **AVAILABLE SPACES**

- Ground Floor: 900 sf (Available); 1,150 sf (In Lease)
- Fourth Floor: 1,573 sf (In Lease)