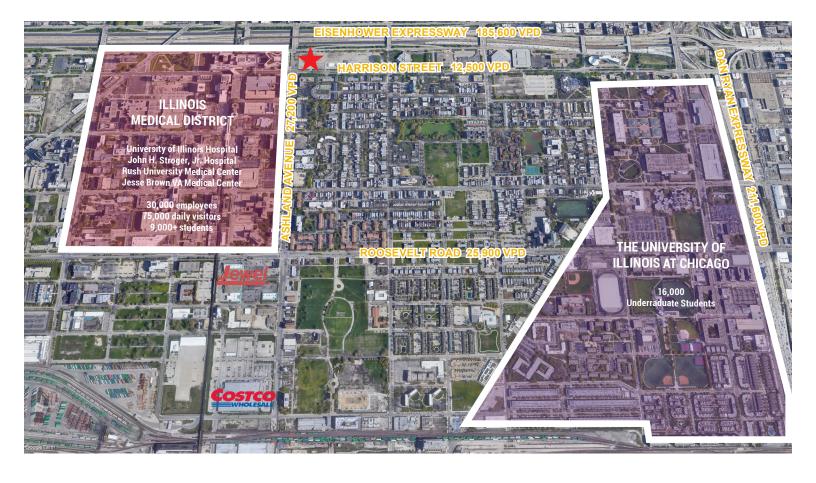

## **RUSH UNIVERSITY MEDICAL CENTER NEC ASHLAND & HARRISON**

Daytime population in a two-mile radius

Illinois Medical District

#### **AREA DESCRIPTION**

- Located in the Rush University Medical Center's new Rubschlager Building, a 480,000 sf cancer treatment center with a 6-story, 900 space parking structure. Building functions to include Neurological care, imaging, and conference center.
- Part of the Illinois Medical District (IMD), the largest urban medical district in the country which includes four world-class hospitals (Rush University Medical Center, The University of Illinois Hospital, John H. Stroger, Jr. Hospital, and Jesse Brown VA Medical Center) and University of Illinios of Medicine (the largest medical school in the country).
- The Illinois Medical District is home to over 9,000 health sciences students, 2,200 hospital beds, 30,000 employees, 75,000 daily visitors, is adjacent to the Chicago Technology Park and across I-290 from the expanding Malcolm X College.
- A short walk from the Blue and Pink Line L stops, a half block from I-290 and one half mile from the United Center.