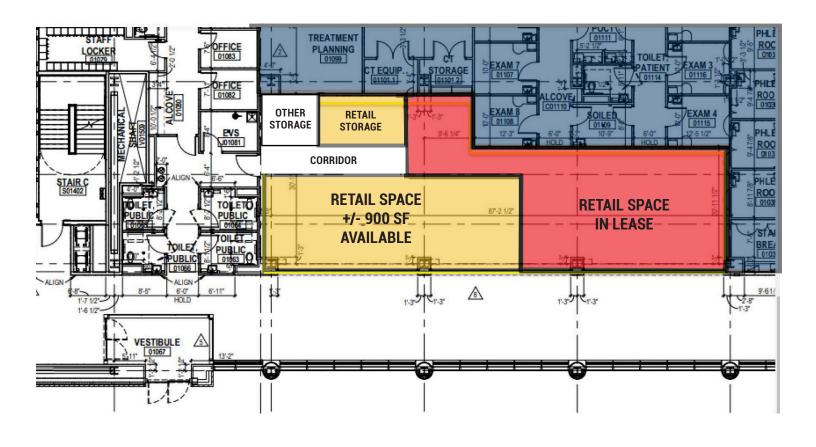

### **RUBSCHLAGER GROUND FLOOR**

#### **AVAILABLE SPACES**

- Ground Floor: 900 sf (Available); 1,150 sf (In Lease)
- Fourth Floor: 1,573 sf (In Lease)