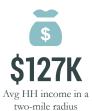

## Seeking Fast Casual Restaurant in Ilinois Medical District

|                    | 1/2 MILE  | 1 MILE    | 2 MILE    |
|--------------------|-----------|-----------|-----------|
| POPULATION         | 8,261     | 34,205    | 177,885   |
| AVERAGE HH INCOME  | \$101,418 | \$117,267 | \$127,049 |
| DAYTIME POPULATION | 32,836    | 76,317    | 405,512   |