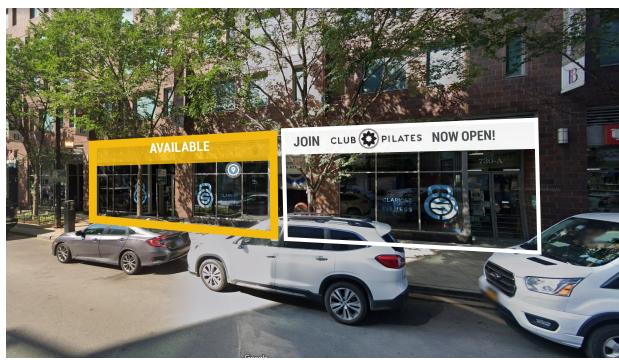

### AVAILABLE SPACE

- **2,160 sf**
- 1,689 sf LEASED! (Club Pilates NOW OPEN!)
- **778 sf** LEASED! (Pure Green Coming Soon)