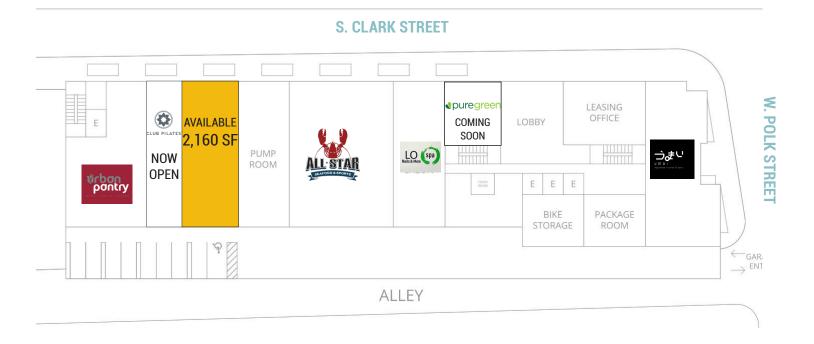

### AVAILABLE SPACE

- **2,160 sf**
- 1,689 sf LEASED! (Club Pilates NOW OPEN!)
- **778 sf** LEASED! (Pure Green Coming Soon)

#### **AREA RETAILERS**

**AREA SCHOOLS/UNIVERSITIES** 

Noah O'Neill 312/245-5206 noah@stonerealestate.com

**EXCLUSIVE AGENTS** 

This information is from sources we deem to be reliable, however nothing contained herein should be construed as a representation on our part, as no independent verification of the information has been made by us.