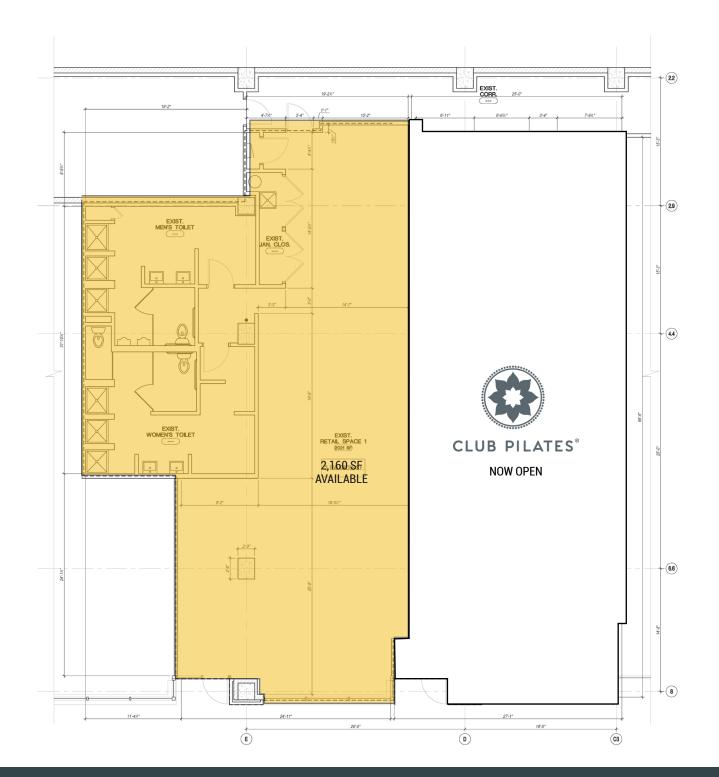

### AVAILABLE SPACE

- **2,160 sf**
- 1,689 sf LEASED! (Club Pilates NOW OPEN!)
- **778 sf** LEASED! (Pure Green Coming Soon)