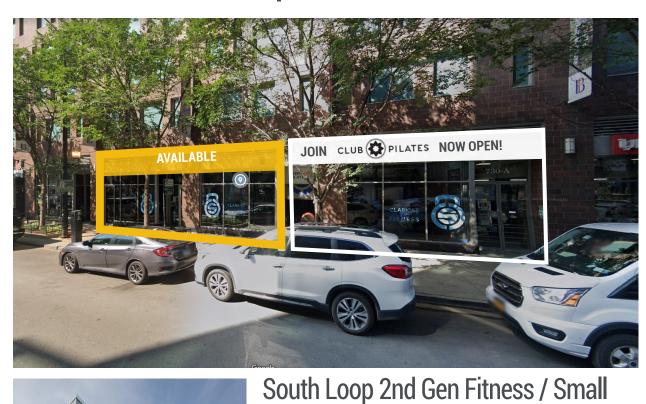

#### **AVAILABLE SPACE**

- 1,689 sf LEASED! (Club Pilates NOW OPEN!)
- 778 sf LEASED! (Pure Green NOW OPEN!)

#### 2ND GEN FITNESS SPACE

noah@stonerealestate.com