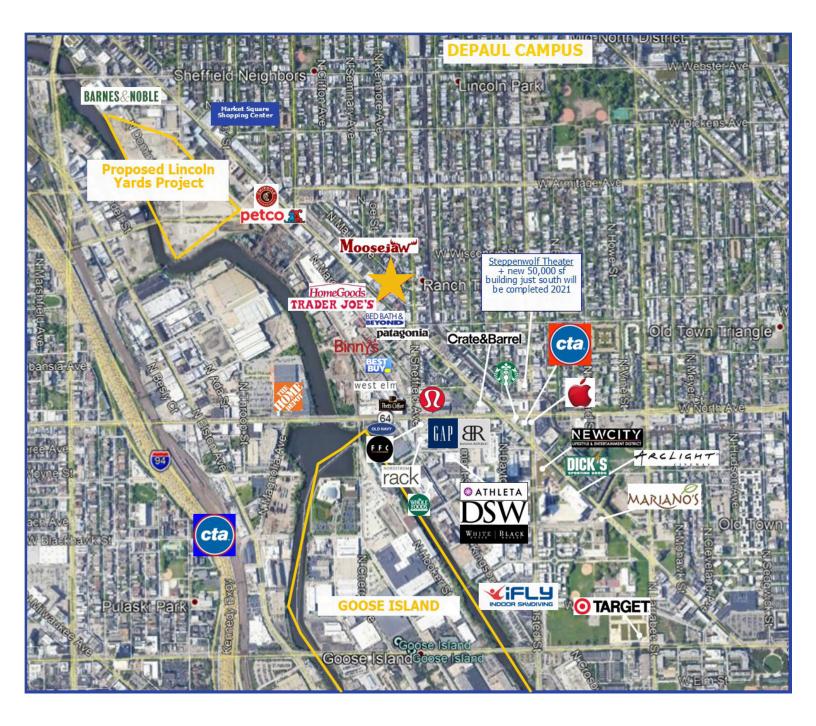

#### **AREA RETAILERS**

EXCLUSIVE AGENT

west elm HomeGoods

#### Crate&Barrel POTTERY BARN

## BAKN Iululemon

#### **PROPERTY DESCRIPTION**

- Convenient on site parking for up to 70 cars;
- Roof deck outdoor space available;
- Dominant Lincoln Park retail trade area;
- Exceptional incomes \$200,000+ avg. HH income (1/2 mile);
- Surrounded by prominent retailers;
- Premier Clybourn Corridor address.

#### **SPACE NOTES**

- Over 35 ft of highly visible frontage on busy Clybourn;
- Wide open floor plans with high ceilings;
- Directly across from Trader Joes front door;
- Alternative uses include Medical.