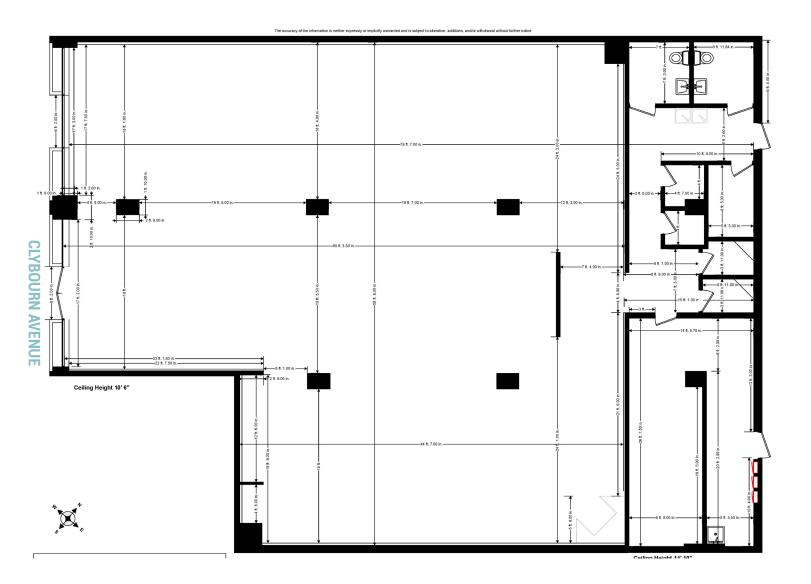

#### **SPACE NOTES**

- Over 35 ft of highly visible frontage on busy Clybourn;
- Wide open floor plans with high ceilings;
- Directly across from Trader Joes front door;
- Alternative uses include Medical.

#### **AVAILABLE SPACE**

- 4,515 sf
- 3,499 sf LEASED! Train Moment Now Open

70 Parking spaces