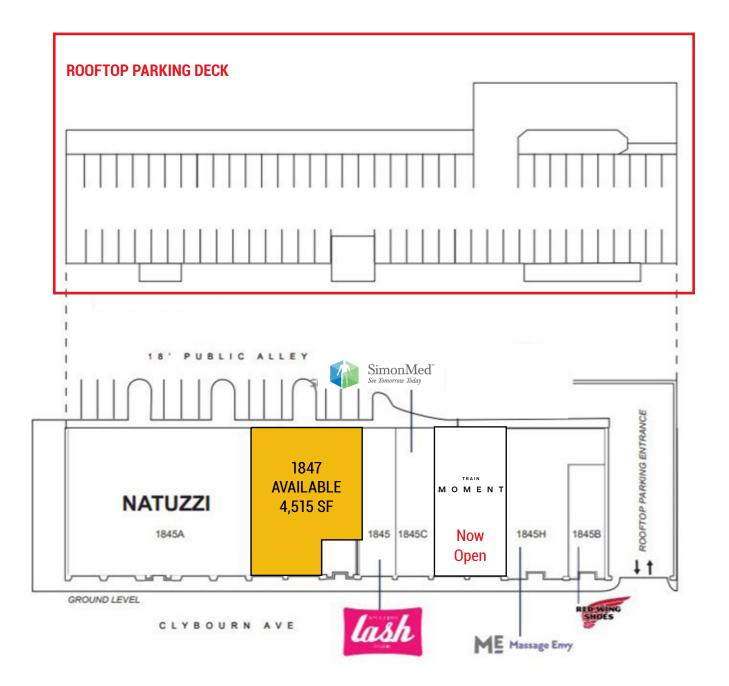

#### **AVAILABLE SPACE**

- 4,515 sf
- 3,499 sf LEASED! Train Moment Now Open

70 Parking spaces