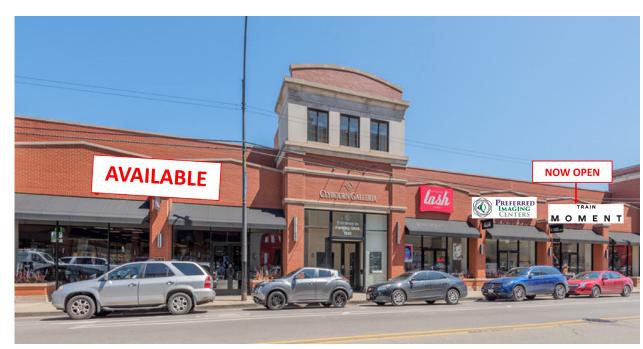

#### **SPACE NOTES**

- Over 35 ft of highly visible frontage on busy Clybourn;
- Wide open floor plans with high ceilings;
- Directly across from Trader Joes front door;
- Alternative uses include Medical.

#### **AVAILABLE SPACE**

- 4,515 sf
- 3,499 sf LEASED! Train Moment Now Open

70 Parking spaces