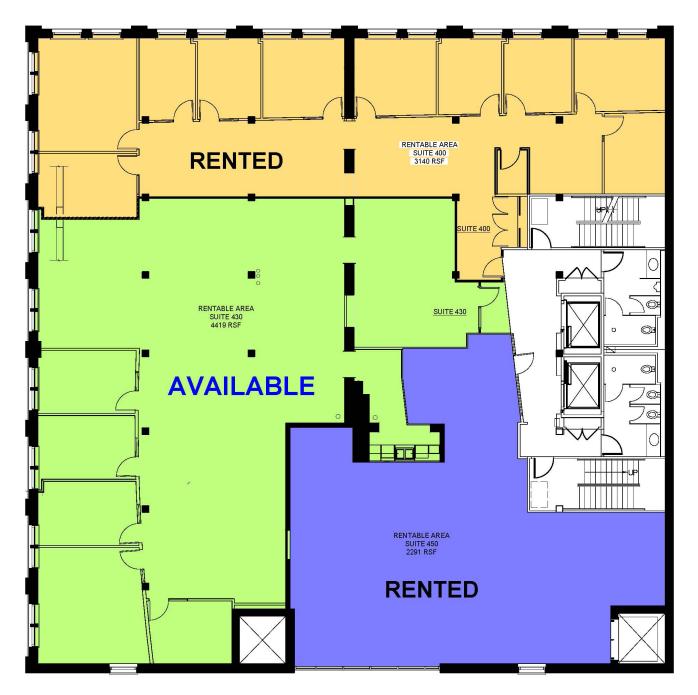

### **SUITE 430**

EXCLUSIVE AGENT Noah O'Neill 312/245-5206 noah@stonerealestate.com

#### **AVAILABLE SPACES**

- Suite 300 8,500 sf
- Suite 430 4,419 sf
- Suite 350 1,500 sf LEASED!
- Contiguous up to +/- 12,919 rsf

REAL ESTATE