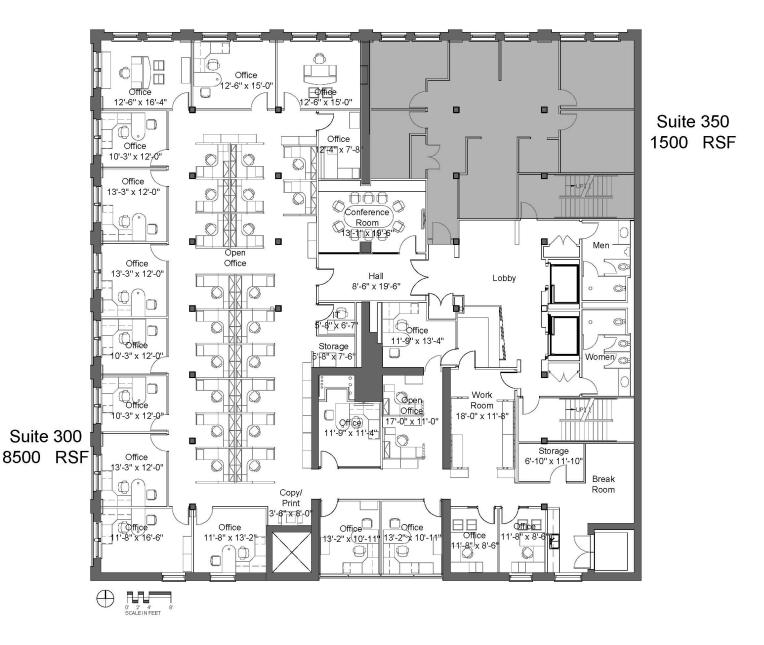

### **SUITE 300**

#### **AVAILABLE SPACES**

- Suite 300 8,500 sf
- Suite 430 4,419 sf
- Suite 350 1,500 sf LEASED!
- Contiguous up to +/- 12,919 rsf

REAL ESTATE