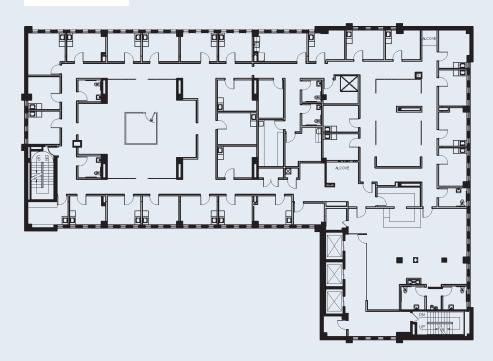

# Ravenswood Medical Center

1945 W Wilson, Chicago IL



Ravenswood Medical Center PROPERTY DESCRIPTION

## Best In Class Medical Space

Customized build outs available.

## **Superior Location**

Ideal for North Side medical presence.

## Easily Accessible

Close proximity to CTA, Metra, & Major Arterial Roads.

## Abundance of On Site Parking

Unique for the area and allows for easy patient/visitor access.

## **Strong Demographics**

Dense, family friendly urban location.



**Superior Location** 



**Strong Demographics** 



Abundance of On Site Parking



Ravenswood Medical Center



Ravenswood Medical Center

PROPERTY PHOTOS





Ravenswood Medical Center

DEMOGRAPHICS



Ravenswood Medical Center **AVAILABILITY** 





2ND FLOOR



#### 3RD FLOOR



### 4TH FLOOR



### **5TH FLOOR**



Suite 6119: 639 RSF

Suite 6117: 846 RSF

Suite 6115: 925 RSF Suite 6104: ~2,300 RSF





## Ravenswood Medical Center

1945 W Wilson, Chicago IL

#### Contacts

#### Noah O'Neill

Principal, Stone Real Estate

noah@stonerealestate.com O: 312-245-5206