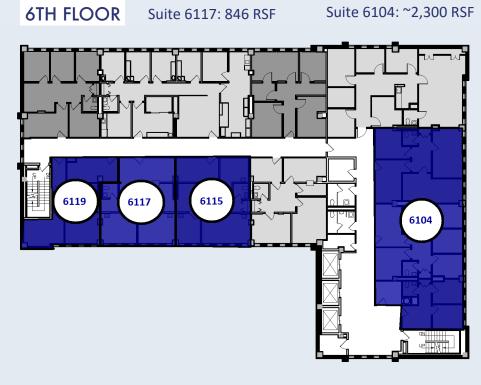

### **5TH FLOOR**

Suite 6119: 639 RSF

Suite 6117: 846 RSF

Suite 6115: 925 RSF Suite 6104: ~2,300 RSF