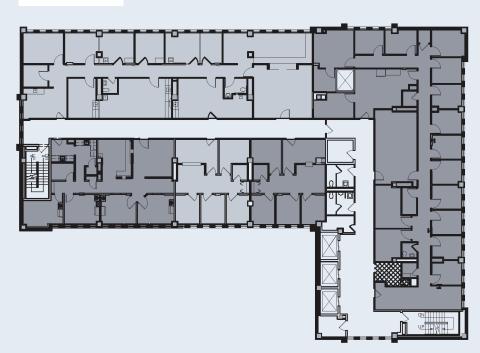

### **5TH FLOOR**

Suite 6119: 639 RSF

Suite 6117: 846 RSF

Suite 6115: 925 RSF Suite 6104: ~2,300 RSF