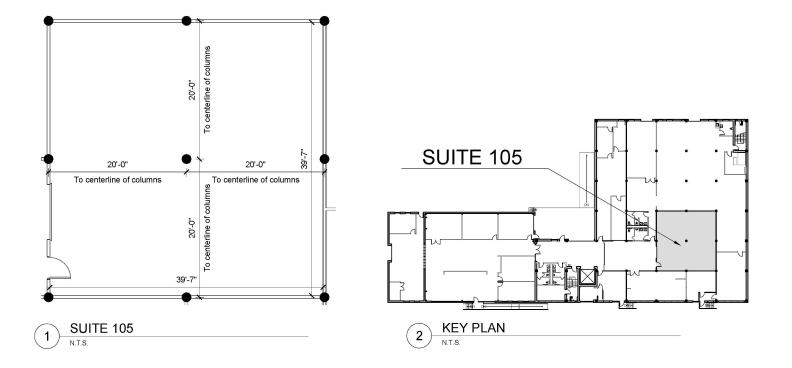

#### **AVAILABLE SPACE**

- Suite 105: 1,729 sf
- Asking Rent: \$2,450/month (plus utilities)