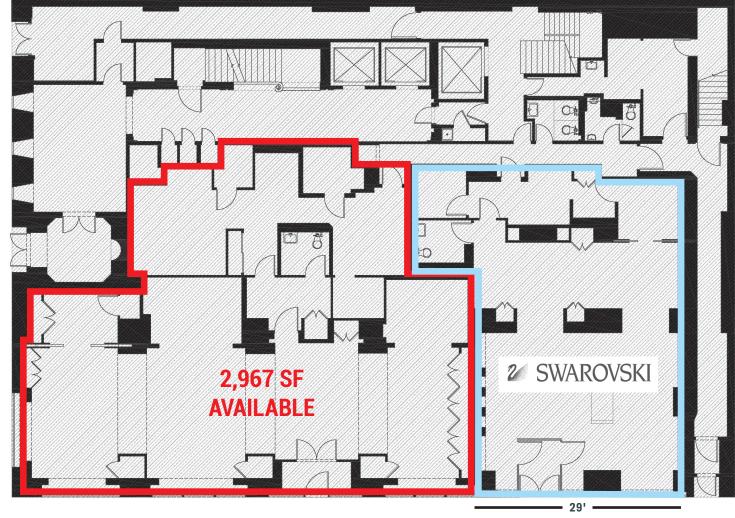

(CORNER) Square feet available

77155 1 1/ Frontage on Michigan and 30' onto Ontario

> ..... Population in half-mile radius

51\_8K Daytime pop in half-mile radius

This information is from sources we deem to be reliable, however nothing contained herein should be construed as a representation on our part, as no independent verification of the information has been made by us.