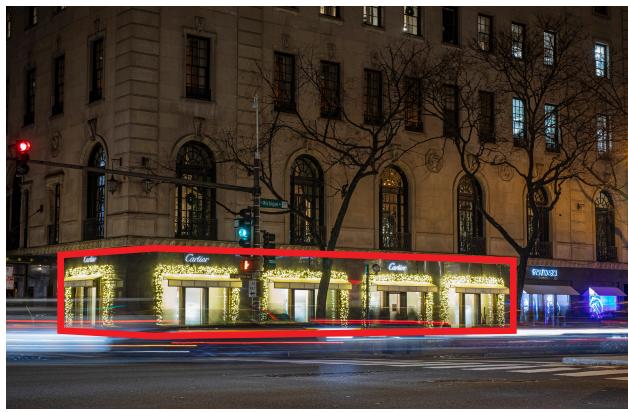

### An Exquisite Corner on Chicago's Magnificent Mile 630 North Michigan Avenue

#### PROPERTY

Perfectly positioned in the heart of Chicago's Magnificent Mile, 630 N. Michigan Avenue offers true luxury brands a small shop corner space opportunity with tremendous frontage. This corner provides an elegant space to present your brand to the Midwest.

(CORNER) Square feet available

77155 1 1/ Frontage on Michigan and 30' onto Ontario

> ..... Population in half-mile radius

51\_8K Daytime pop in half-mile radius

This information is from sources we deem to be reliable, however nothing contained herein should be construed as a representation on our part, as no independent verification of the information has been made by us.