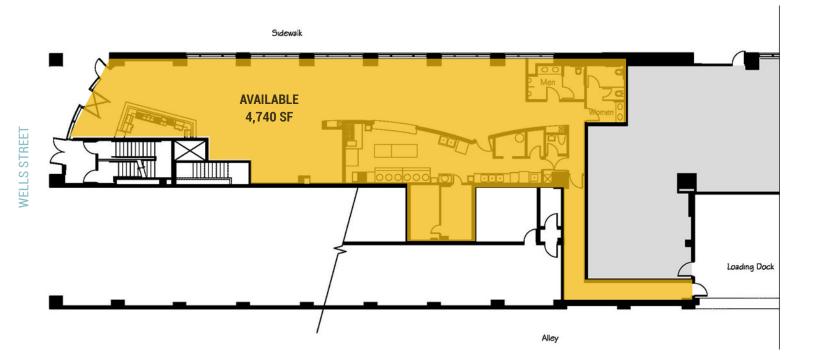

### **PROPERTY DESCRIPTION**

Designed by legendary architect Helmut Jahn, 120 N. LaSalle is a 400,277 square foot, 40 story, Class A office building in the heart of Chicago's financial district. The subject space fronts Wells Street and offers a second generation restaurant opportunity in close proximity to Chicago's historic financial firms as well as the Loop's emerging residential population.