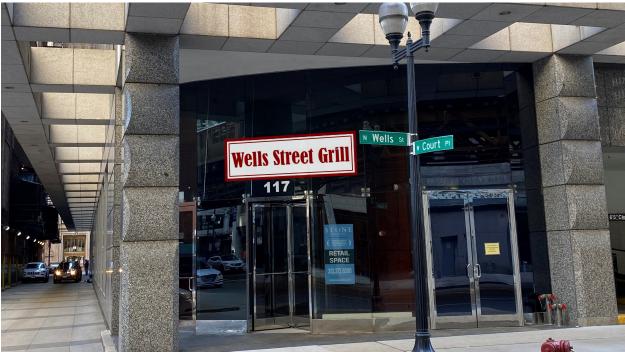

### **PROPERTY DESCRIPTION**

Designed by legendary architect Helmut Jahn, 120 N. LaSalle is a 400,277 square foot, 40 story, Class A office building in the heart of Chicago's financial district. The subject space fronts Wells Street and offers a second generation restaurant opportunity in close proximity to Chicago's historic financial firms as well as the Loop's emerging residential population.