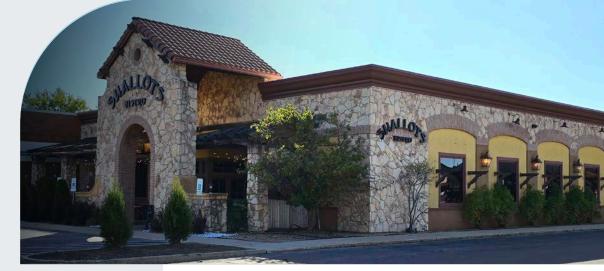

### site plan

| #   | TENANT SIZ                     | (SF)    |
|-----|--------------------------------|---------|
|     | AVAILABLE                      | 1,220   |
| 37  | AVAILABLE                      | 875     |
| 38  | Chuck E. Cheese                | 13,165  |
| 39  | AVAILABLE                      | 1,414   |
| 41  | Bank of America                | 4,837   |
| 42  | Shallot Bistro                 | 7,250   |
| 43  | Anytime Fitness                | 4,117   |
| 45  | AVAILABLE                      | 1,428   |
| 46  | Buffalo Wild Wings             | 6,250   |
| 47  | Red Robin                      | 5,990   |
| 48  | Village Roadhouse              | 6,214   |
| 100 | Dick's Sporting Goods          | 111,969 |
| 110 | Half Price Books & Music 8,681 |         |
| 115 | AVAILABLE                      | 25,120  |
| 125 | Davita Big Oaks Dialysi        | s 5,599 |
| 126 | Club Pilates                   | 2,324   |
| 128 | Happy Hands Nail Salor         | n 1,696 |
| 130 | AVAILABLE                      | 1,472   |
| 135 | Bear Paddle                    | 10,966  |
| 140 | AVAILABLE Party City           | 17,056  |
| 144 | Palm Beach Tan                 | 3,854   |
| 146 | Massage Envy                   | 3,641   |
| 147 | F45                            | 4,325   |
| 150 | Jewel Osco                     | 64,759  |
| 160 | Noodles & Co                   | 2,450   |
| 162 | Subway                         | 1,210   |
| 164 | Forever Yogurt                 | 1,200   |
| 166 | Cricket Cellular               | 1,200   |
| 168 | Jersey Mike's                  | 1,508   |
| 170 | Supercuts                      | 1,204   |
| 172 | Gamestop                       | 1,202   |
| 174 | Boost Mobile                   | 889     |
| 176 | Dear Franks                    | 1,441   |
|     |                                |         |