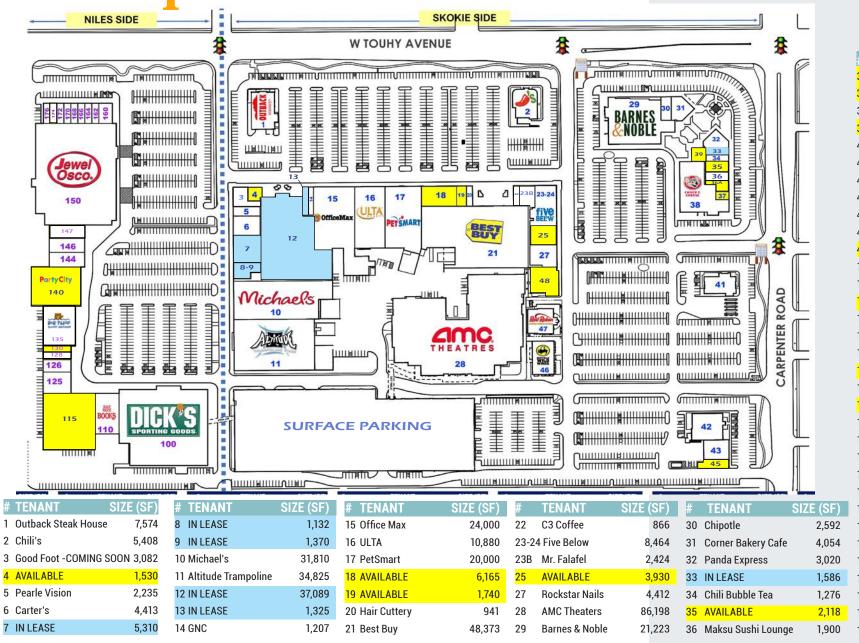

### site plan

| #   | TENANT SIZ                     | (SF)    |
|-----|--------------------------------|---------|
|     | AVAILABLE                      | 1,220   |
| 37  | AVAILABLE                      | 875     |
| 38  | Chuck E. Cheese                | 13,165  |
| 39  | AVAILABLE                      | 1,414   |
| 41  | Bank of America                | 4,837   |
| 42  | Shallot Bistro                 | 7,250   |
| 43  | Anytime Fitness                | 4,117   |
| 45  | AVAILABLE                      | 1,428   |
| 46  | Buffalo Wild Wings             | 6,250   |
| 47  | Red Robin                      | 5,990   |
| 48  | Village Roadhouse              | 6,214   |
| 100 | Dick's Sporting Goods          | 111,969 |
| 110 | Half Price Books & Music 8,681 |         |
| 115 | AVAILABLE                      | 25,120  |
| 125 | Davita Big Oaks Dialysi        | s 5,599 |
| 126 | Club Pilates                   | 2,324   |
| 128 | Happy Hands Nail Salor         | n 1,696 |
| 130 | AVAILABLE                      | 1,472   |
| 135 | Bear Paddle                    | 10,966  |
| 140 | AVAILABLE Party City           | 17,056  |
| 144 | Palm Beach Tan                 | 3,854   |
| 146 | Massage Envy                   | 3,641   |
| 147 | F45                            | 4,325   |
| 150 | Jewel Osco                     | 64,759  |
| 160 | Noodles & Co                   | 2,450   |
| 162 | Subway                         | 1,210   |
| 164 | Forever Yogurt                 | 1,200   |
| 166 | Cricket Cellular               | 1,200   |
| 168 | Jersey Mike's                  | 1,508   |
| 170 | Supercuts                      | 1,204   |
| 172 | Gamestop                       | 1,202   |
| 174 | Boost Mobile                   | 889     |
| 176 | Dear Franks                    | 1,441   |
|     |                                |         |