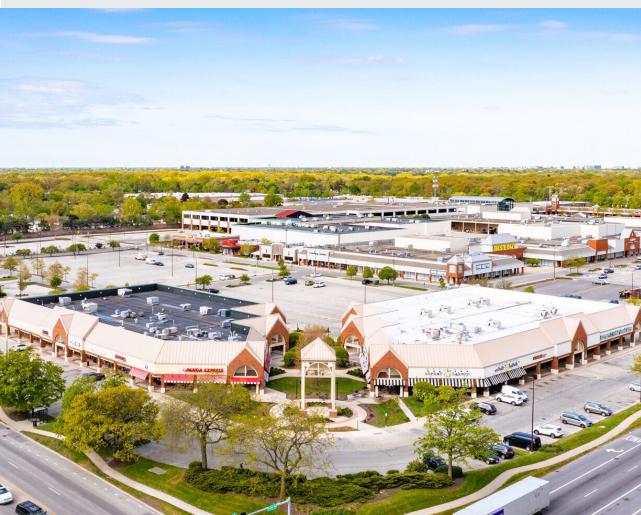

# everything a family needs

One of the best performing power centers in Chicago metro area. With several dynamic traffic generators, the center draws from several welleducated affluent suburbs - Park Ridge, Niles, Skokie, Morton Grove and the northwest side of Chicago.

Dynamic mix of **national** and **local retail** and **dining tenants.** 

**Three signalized access points** and ample surface parking. 56,400 VPD at the intersection of Touhy and Carpenter.

#### MUCH MORE THAN A MALL

FAMILY CENTRIC

Grocery anchored center located in high density area