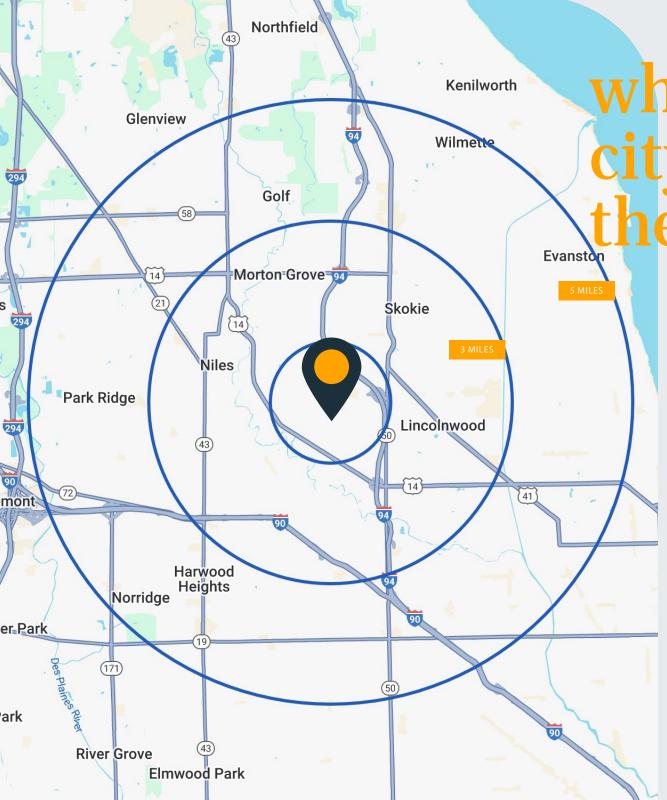

### where the city meets the suburbs

Tremendous density of shoppers, draw residents from Chicago, as well as Northwest suburbs like Park Ridge, Lincolnwood, Niles and Morton Grove.

716K Residents within 5 miles

103K-135KAverage household income within 5 miles

**181K** Average daytime population within 3 miles

**722K** Over 722,000 square feet

8M+ Growing population in Chicago MSA