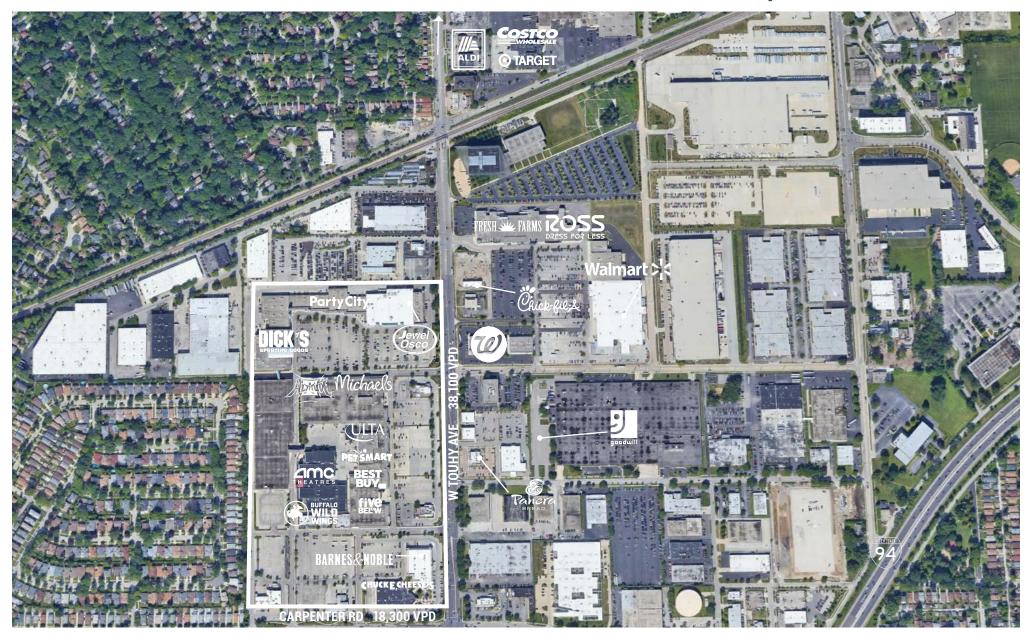

#### PROPERTY DESCRIPTION

One of the best performing power centers in Chicago metro area. With several dynamic traffic generators, the center draws from several well-educated affluent suburbs - Park Ridge, Niles, Skokie, Morton Grove and the northwest side of Chicago.