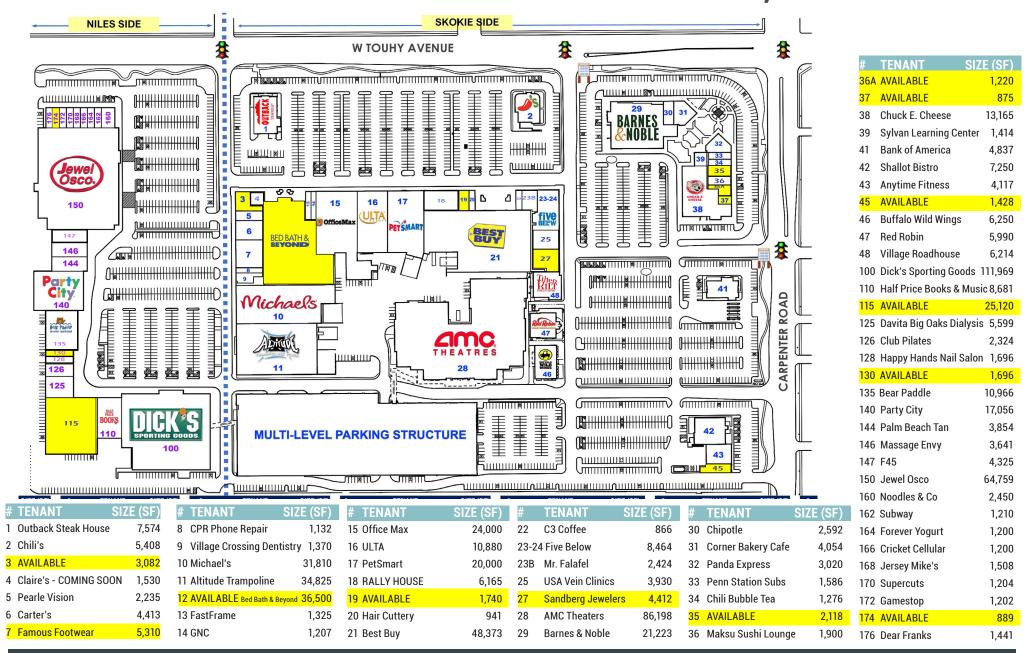

#### **AVAILABLE SPACE**

875 sf - 36,500 sf

#### **DEMOGRAPHICS**

|            |           | 0.1411.5  |           |
|------------|-----------|-----------|-----------|
|            | 1 MILE    | 3 MILE    | 5 MILE    |
| POPULATION | 15,377    | 178,144   | 716,839   |
| AVERAGE    |           |           |           |
| HH INCOME  | \$135,415 | \$107,957 | \$103,382 |
| DAYTIME    |           |           |           |
| POPULATION | 20,899    | 181,223   | 693,358   |
| TOTAL      |           |           |           |
| HOUSEHOLDS | 5,686     | 68,073    | 273,636   |