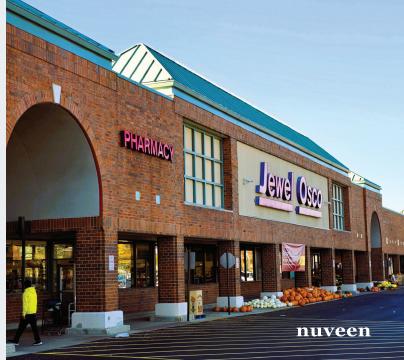

## everything a family needs

One of the best performing power centers in Chicago metro area. With several dynamic traffic generators, the center draws from several well-educated affluent suburbs - Park Ridge, Niles, Skokie, Morton Grove and the northwest side of Chicago.

Dynamic mix of national and local retail and dining tenants.

Three signalized access points and ample surface parking. 56,400 VPD at the intersection of Touhy and Carpenter.

## **FAMILY CENTRIC**

Grocery anchored center located in high density area

**OVER 56K CARS** 

Pass by the property daily

site plan