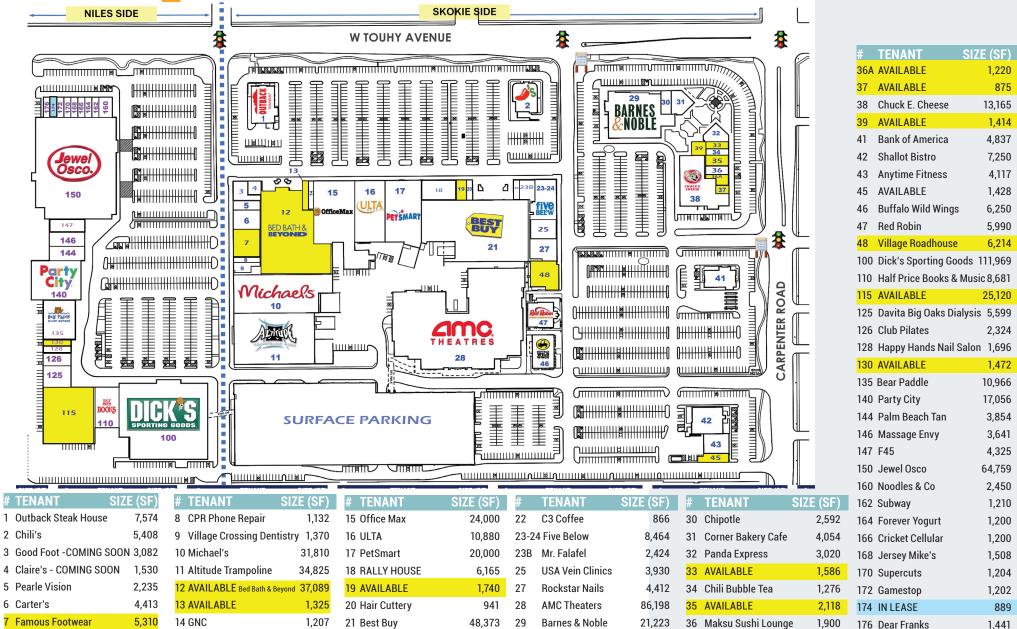

## **FAMILY CENTRIC**

Grocery anchored center located in high density area

**OVER 56K CARS** 

Pass by the property daily

site plan