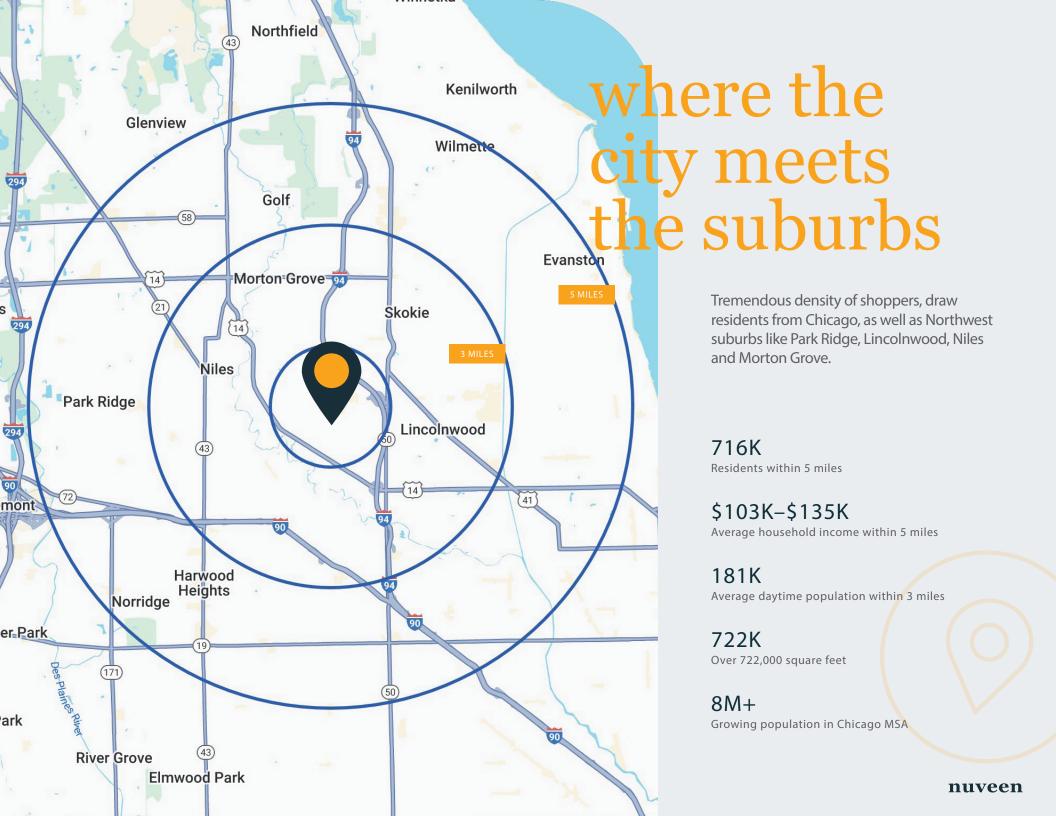

## everything a family needs

One of the best performing power centers in Chicago metro area. With several dynamic traffic generators, the center draws from several well-educated affluent suburbs - Park Ridge, Niles, Skokie, Morton Grove and the northwest side of Chicago.

Dynamic mix of national and local retail and dining tenants.

Three signalized access points and ample surface parking. 56,400 VPD at the intersection of Touhy and Carpenter.