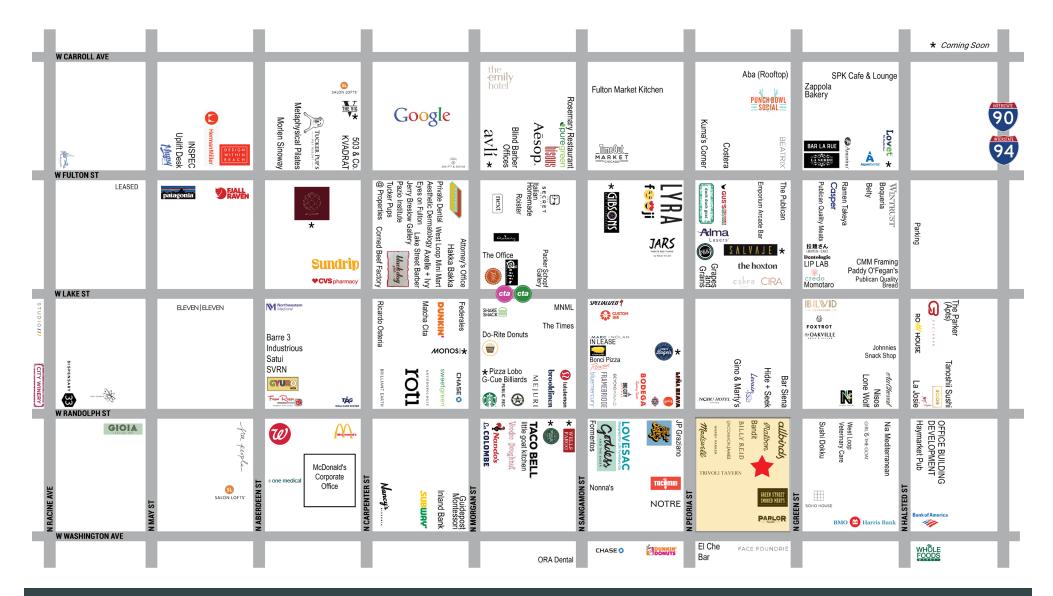

#### **DEMOGRAPHICS**

|            | ½ MILE    | 1 MILE    | 1 ½ MILE  |
|------------|-----------|-----------|-----------|
| POPULATION | 23,632    | 70,215    | 155,023   |
| AVERAGE    |           |           |           |
| HH INCOME  | \$193,890 | \$191,510 | \$178,503 |
| DAYTIME    |           |           |           |
| POPULATION | 45,045    | 306,150   | 564,486   |

#### NEIGHBORHOOD SNAPSHOT

2024 Michelin recognized restaurants

People in a 1.5 mile radius

82%

Population with white collar jobs in a two block radius

Hotel rooms in Fulton Market

Average vehicles per day on Randolph

#### **AREA OFFICE TENANTS**

**EXCLUSIVE AGENTS** 

John Vance 312/782-1373 jvance@stonerealestate.com

William Winter 312/878-9445 wwinter@stonerealestate.com