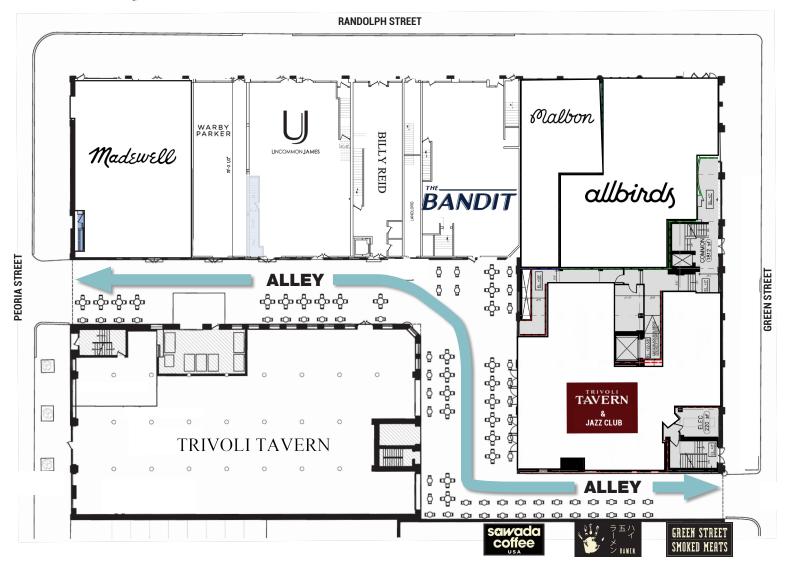

#### THE ALLEY

All the retailers utilize the alley connecting Green Street to Peoria Street for a dynamic inside/outside shopping and dining experience.

# RANDOLPH AND PEORIA, FULTON MARKET - FIRST LEVEL PLAN