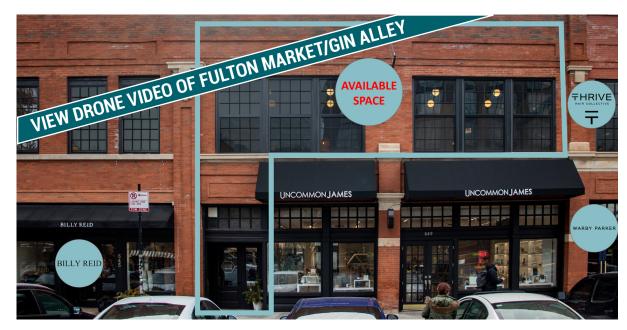

#### THE ALLEY

All the retailers utilize the alley connecting Green Street to Peoria Street for a dynamic inside/outside shopping and dining experience.

#### **AVAILABLE SPACE (SECOND FLOOR)**

 2,951 sf of second level space with direct access from Randolph and front and rear windows.