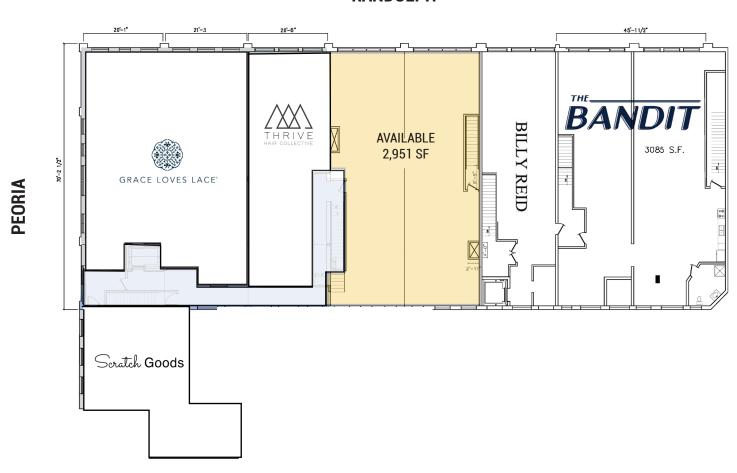

#### **AVAILABLE SPACE (SECOND FLOOR)**

 2,951 sf of second level space with direct access from Randolph and front and rear windows.

# RANDOLPH AND PEORIA, FULTON MARKET - SECOND LEVEL PLAN