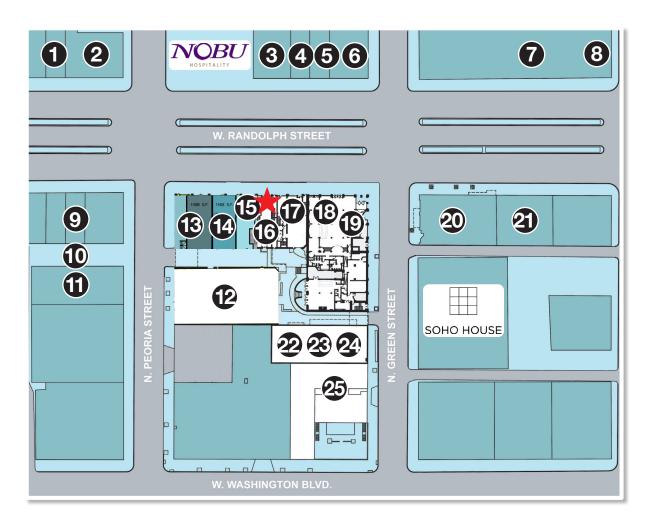

# RANDOLPH AND PEORIA, FULTON MARKET

16. BILLY REID

BANDIT

HIDE + SEEK

18. Malbon

**BAR SIENA** 

19. albirds

20. SUSHIDOKKU

GIRL & THE GOAT

11. NOTRE

GREEN STREET 23. SMOKED MEATS

**12.** TRIVOLI TAVERN

sawada coffee

13. Madewell

25.

#### **NOBU HOTEL**

wwinter@stonerealestate.com