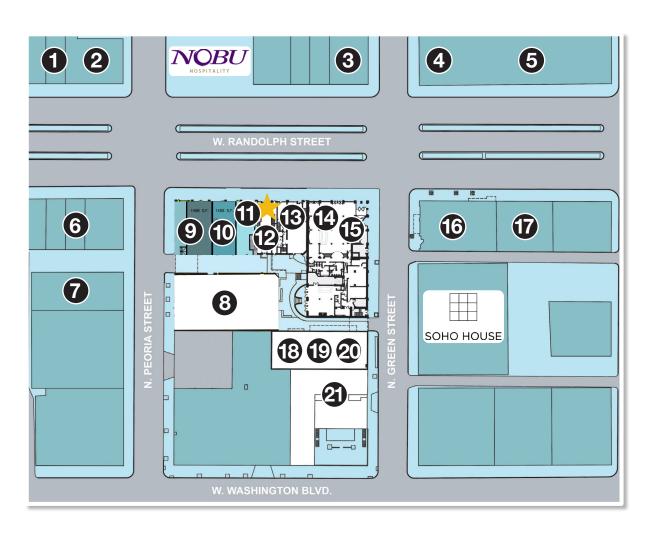

LABLE SPACE (SECOND FLOOR)**

• 2,951 sf of second level space with front and rear windows and an entrance from Randolph.

#### **DEMOGRAPHICS**

|                       | 1/2 MILE  | 1 MILE    | 1 ½ MILE  |
|-----------------------|-----------|-----------|-----------|
| POPULATION            | 18,800    | 53,800    | 127,800   |
| AVERAGE<br>HH INCOME  | \$134,000 | \$126,300 | \$121,100 |
| DAYTIME<br>POPULATION | 38,200    | 335,700   | 602,200   |

#### **NEIGHBORHOOD SNAPSHOT**



2018 Michelin recognized restaurants





90%
Population with white collar jobs



Hotel rooms in Fulton Market





Average vehicles per day on Randolph

#### **AREA OFFICE TENANTS**







### RANDOLPH AND PEORIA, FULTON MARKET































**8.** TRIVOLI TAVERN



9. **Ma**dewell









## RANDOLPH AND PEORIA, FULTON MARKET - SECOND LEVEL PLAN



#### **RANDOLPH**



GREEN



### RANDOLPH AND PEORIA, FULTON MARKET - FIRST LEVEL PLAN

### **NOBU HOTEL**





### RANDOLPH AND PEORIA, FULTON MARKET



John Vance 312/782-1373 ivance@stonerealestate.com

OWNED BY

Newcastle Limited







STONE

#### **CONTACT JOHN VANCE**

Phone: 312.782.1373 Cell: 312.209.6479 Email: jvance@stonerealestate.com 333 N. Michigan Avenue Suite 1330 Chicago, IL 60601