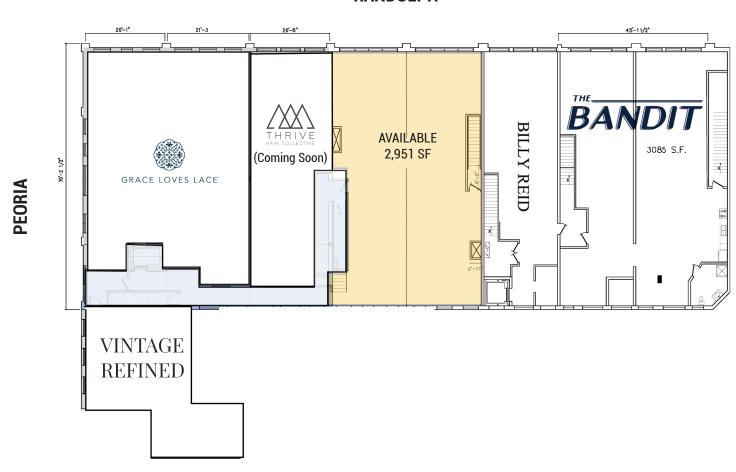

#### **AVAILABLE SPACE (SECOND FLOOR)**

• 2,951 sf of second level space with front and rear windows and an entrance from Randolph.

## RANDOLPH AND PEORIA, FULTON MARKET - SECOND LEVEL PLAN