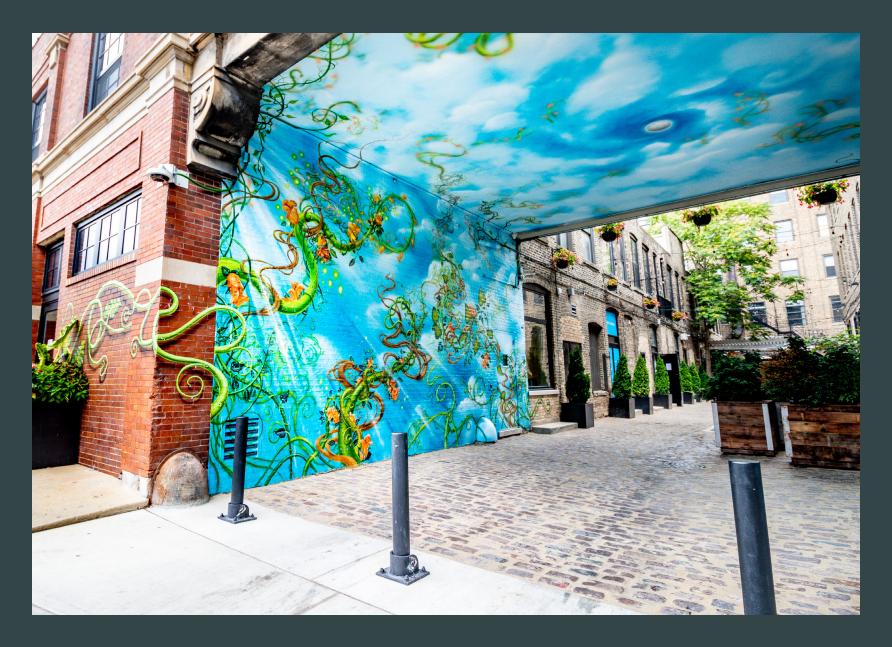

#### **THE ALLEY**

All the retailers utilize the alley connecting Green Street to Peoria Street for a dynamic inside/outside shopping and dining experience.