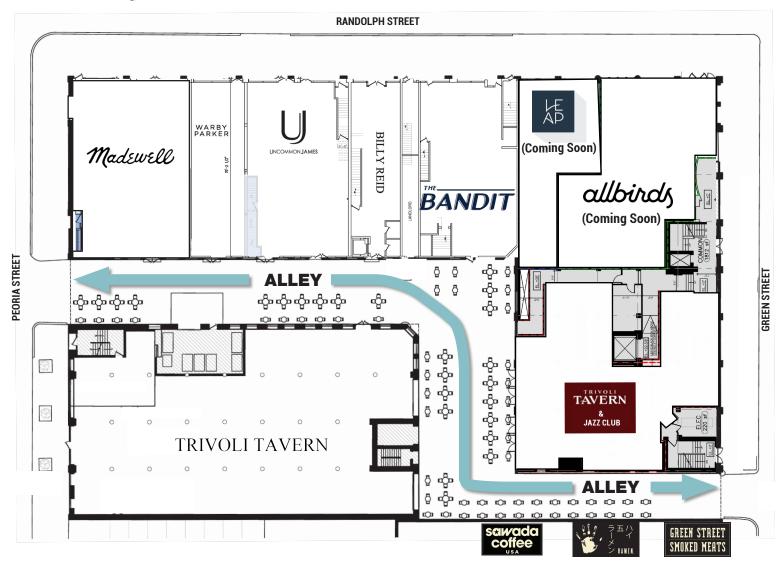

#### **THE ALLEY**

All the retailers utilize the alley connecting Green Street to Peoria Street for a dynamic inside/outside shopping and dining experience.

### RANDOLPH AND PEORIA, FULTON MARKET - FIRST LEVEL PLAN