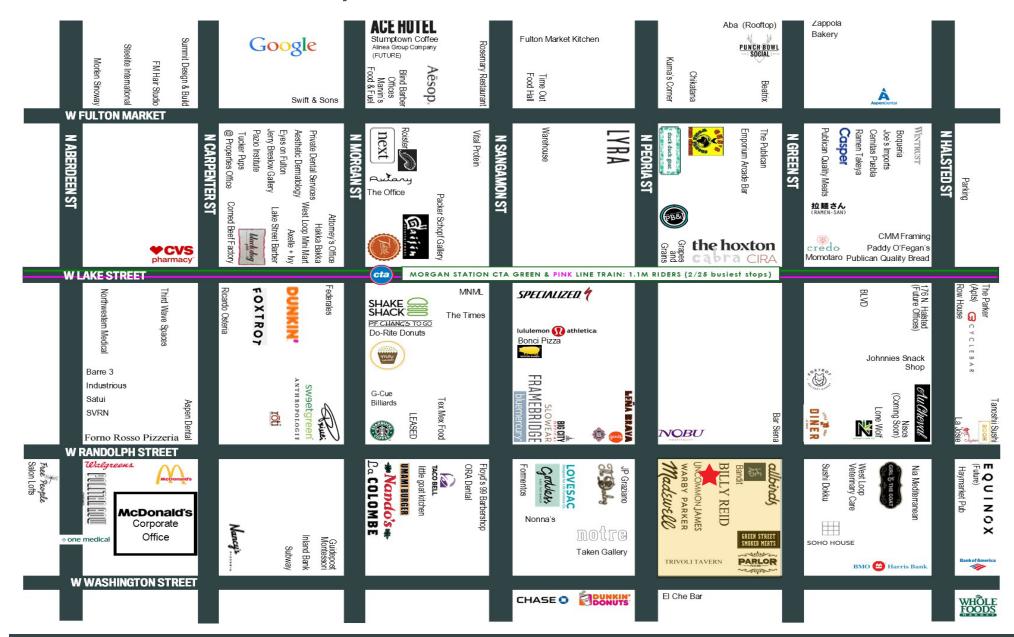

#### **DEMOGRAPHICS**

|                       | 1/2 MILE  | 1 MILE    | 1 ½ MILE  |
|-----------------------|-----------|-----------|-----------|
| POPULATION            | 18,800    | 53,800    | 127,800   |
| AVERAGE<br>HH INCOME  | \$134,000 | \$126,300 | \$121,100 |
| DAYTIME<br>POPULATION | 38,200    | 335,700   | 602,200   |

#### **NEIGHBORHOOD SNAPSHOT**

2018 Michelin recognized restaurants

90%
Population with white collar jobs

Hotel rooms in Fulton Market

Average vehicles per day on Randolph

#### **AREA OFFICE TENANTS**