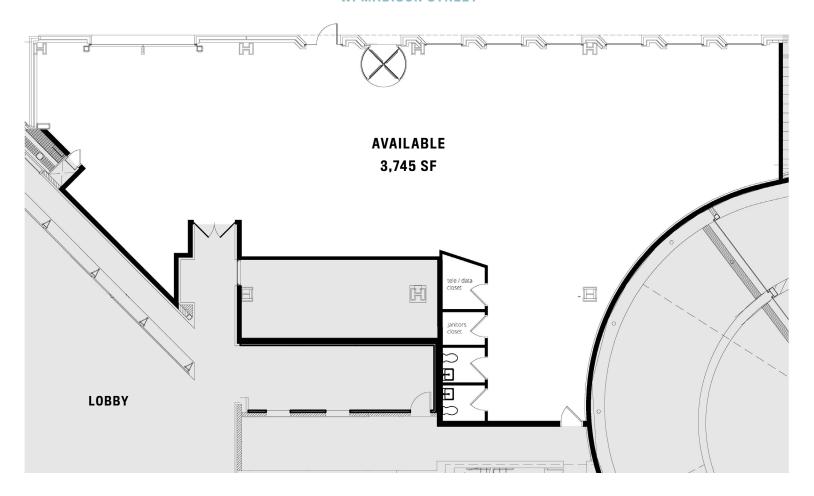

#### **AVAILABLE SPACE**

3,745 square feet

# **ONE SOUTH DEARBORN**

FLOOR PLAN

#### W. MADISON STREET