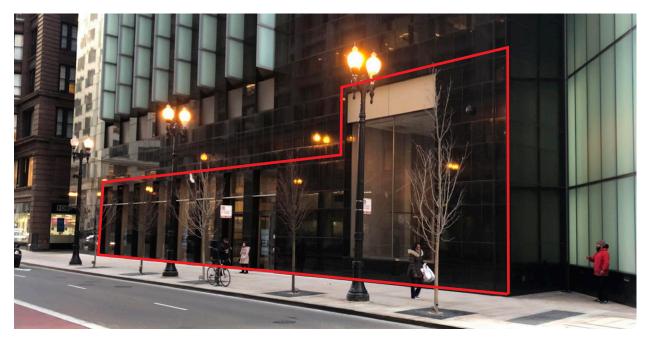

## Prominent Retail Space in Central Loop

#### **PROPERTY**

Built in 2005, this 40 story, 828,000 sf office tower sits at the SEC of Dearborn and Madison. Located within a block of Chicago's famous State & Madison intersection, once known as the busiest corner in America, One S. Dearborn pulls a broad base of customers to its doors.

#### **AVAILABLE SPACE**

3,745 square feet