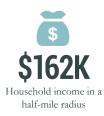

#### **DEMOGRAPHICS**

|                      | 1/2 MILE  | 1MILE     | 2 MILE    |
|----------------------|-----------|-----------|-----------|
| POPULATION           | 24,130    | 60,675    | 271,724   |
| HOUSEHOLDS           | 13,587    | 34,458    | 154,535   |
| AVERAGE<br>HH INCOME | \$162,377 | \$156,988 | \$157,376 |
|                      |           |           |           |