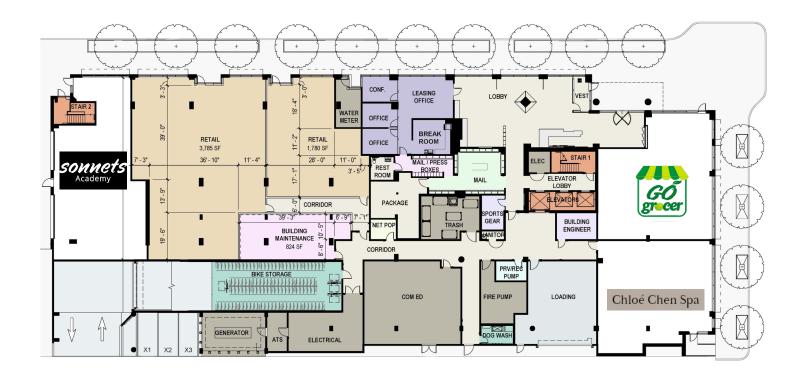

l space offers an opportunity to leverage this expanding trade area and make a mark in one of Chicago's most dynamic neighborhoods.

#### **AVAILABLE SPACE**

1,780 sf - 5,565 sf



#### **AREA RETAILERS**











#### **DEMOGRAPHICS**

|                      | 1/2 MILE  | 1MILE     | 2 MILE    |
|----------------------|-----------|-----------|-----------|
| POPULATION           | 24,130    | 60,675    | 271,724   |
| HOUSEHOLDS           | 13,587    | 34,458    | 154,535   |
| AVERAGE<br>HH INCOME | \$162,377 | \$156,988 | \$157,376 |
|                      |           |           |           |



**EXCLUSIVE AGENTS** 

William Winter 312/878-9445 wwinter@stonerealestate.com

John Vance 312/782-1373 jvance@stonerealestate.com



## **STONE REAL ESTATE**

# MILIEU | 205 SOUTH PEORIA