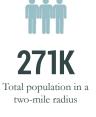

#### **DEMOGRAPHICS**

|                      | 1/2 MILE  | 1MILE     | 2 MILE    |
|----------------------|-----------|-----------|-----------|
| POPULATION           | 24,130    | 60,675    | 271,724   |
| HOUSEHOLDS           | 13,587    | 34,458    | 154,535   |
| AVERAGE<br>HH INCOME | \$162,377 | \$156,988 | \$157,376 |
|                      |           |           |           |