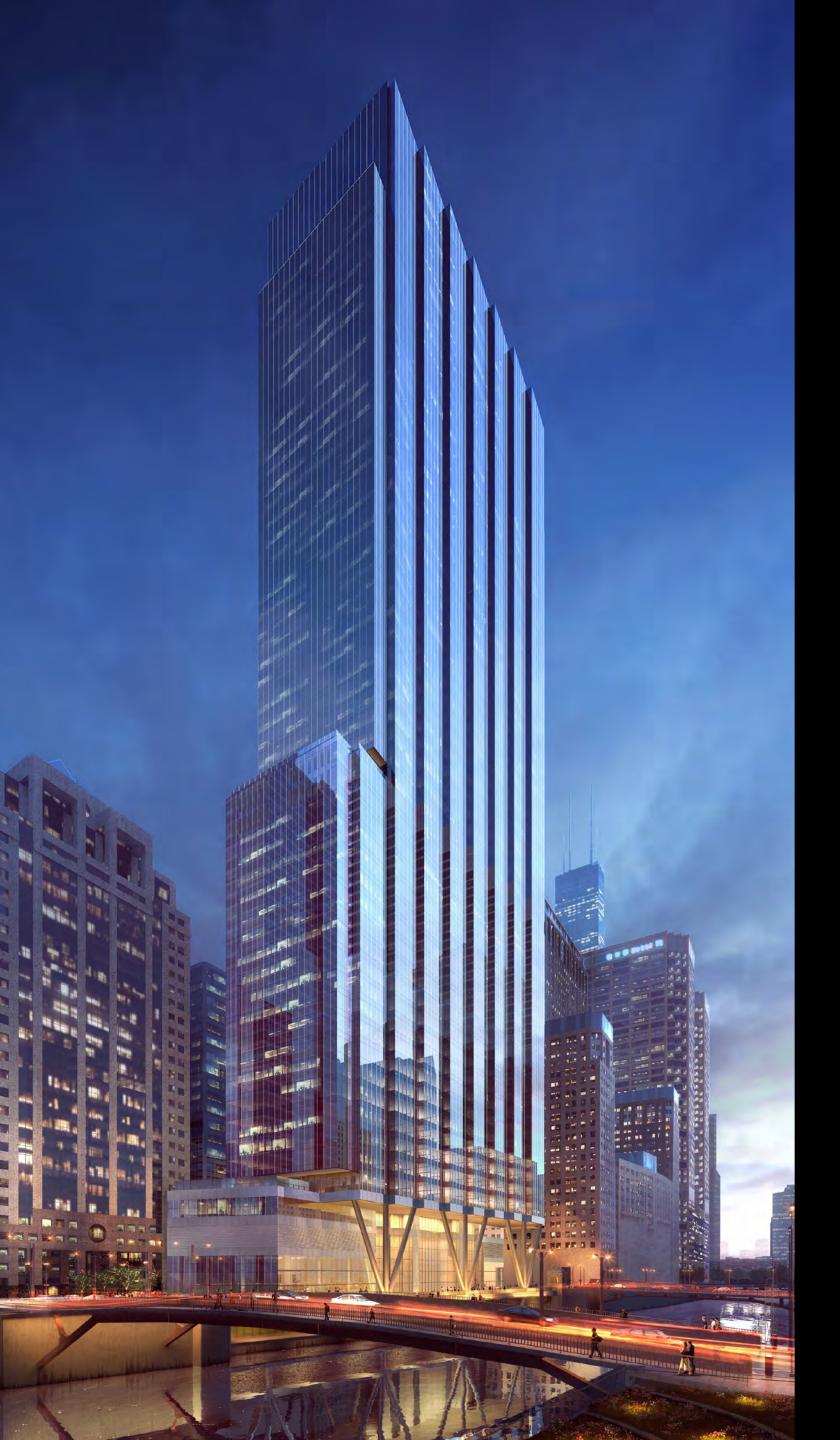

#### 110 NORTH WACKER DRIVE

THE RESTAURANT EXPERIENCE

110 NORTH WACKER IS THE NEXT EVOLUTION OF TROPHY-CLASS OFFICE TOWERS DELIVERING THE ULTIMATE IN PRESTIGE, EFFICIENCY, QUALITY OF LIFE, AND CULINARY EXCELLENCE

OPENING Q4 2020

# LOGATION LOGATION

IDEALLY LOCATED ALONG THE CHICAGO RIVER IN THE WEST LOOP SUBMARKET

MINUTE WALK TO OGILVIE

MINUTE WALK TO UNION STATION

MINUTE WALK TO WASHINGTON & WELLS CTA

MINUTE WALK TO CLARK/LAKE CTA