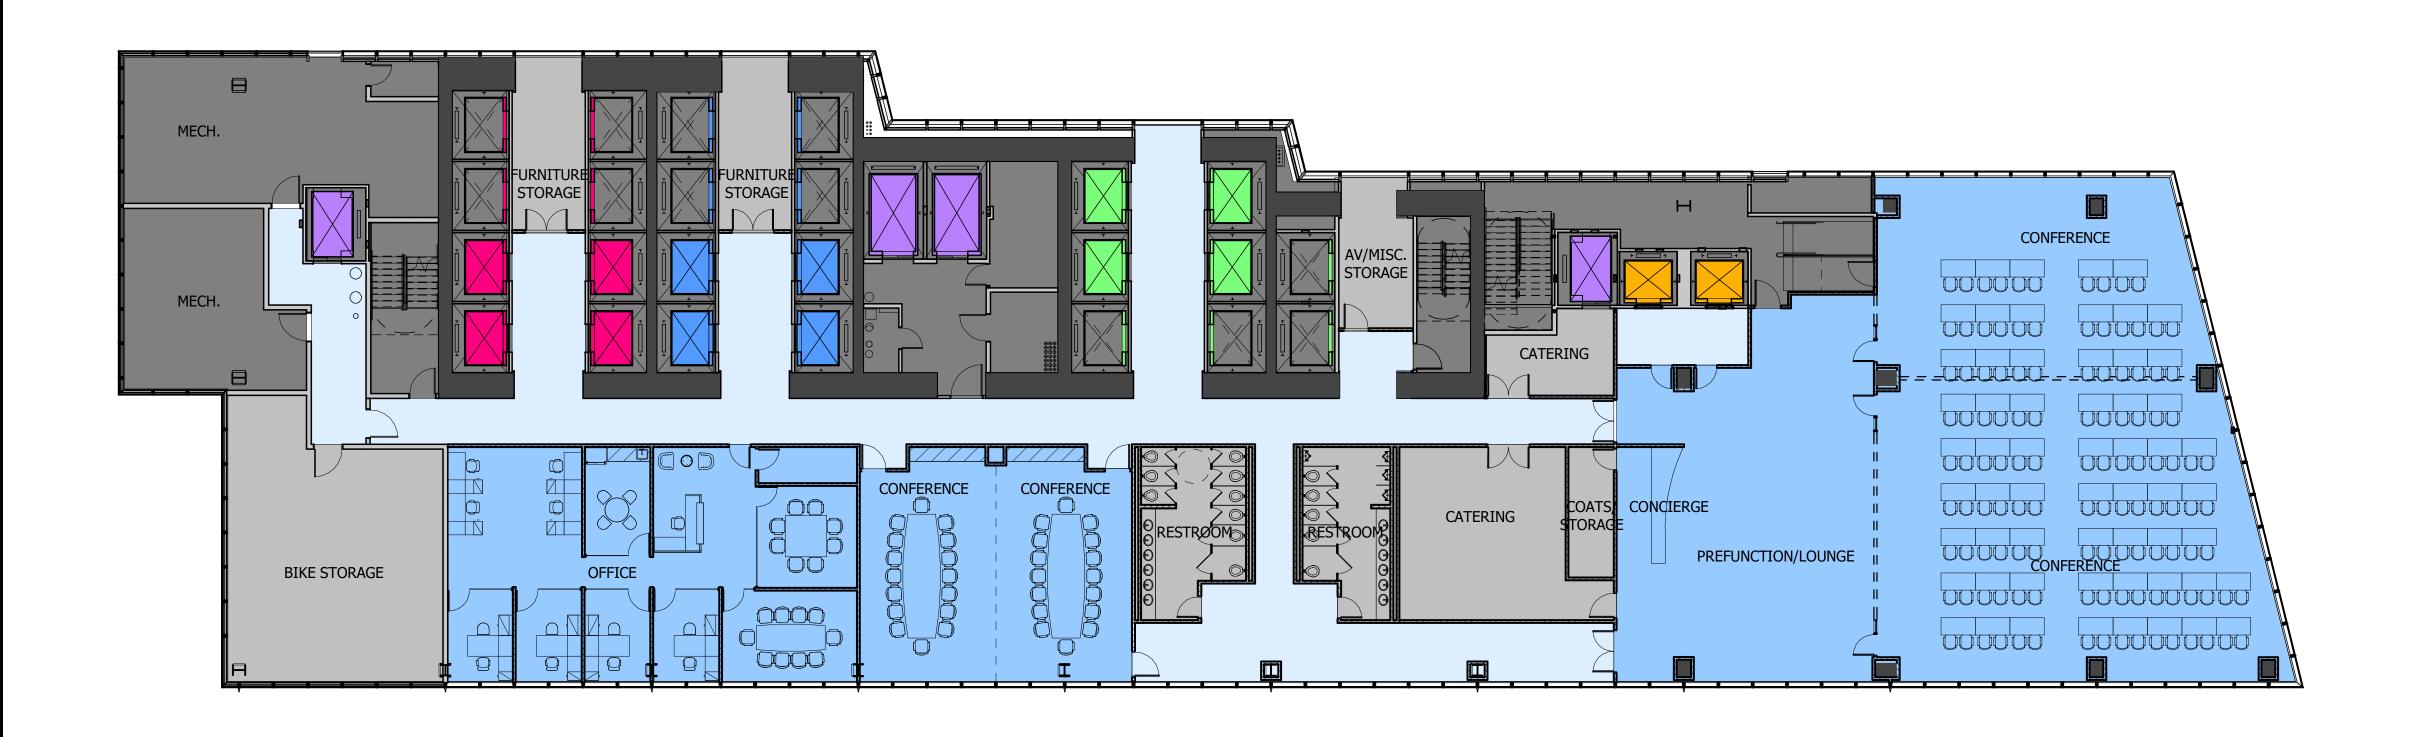

## THIRD LEVEL - CONFERENCE CENTER BALLROOM (FIRST DRAFT RENDERING, WORK IN PROGRESS)