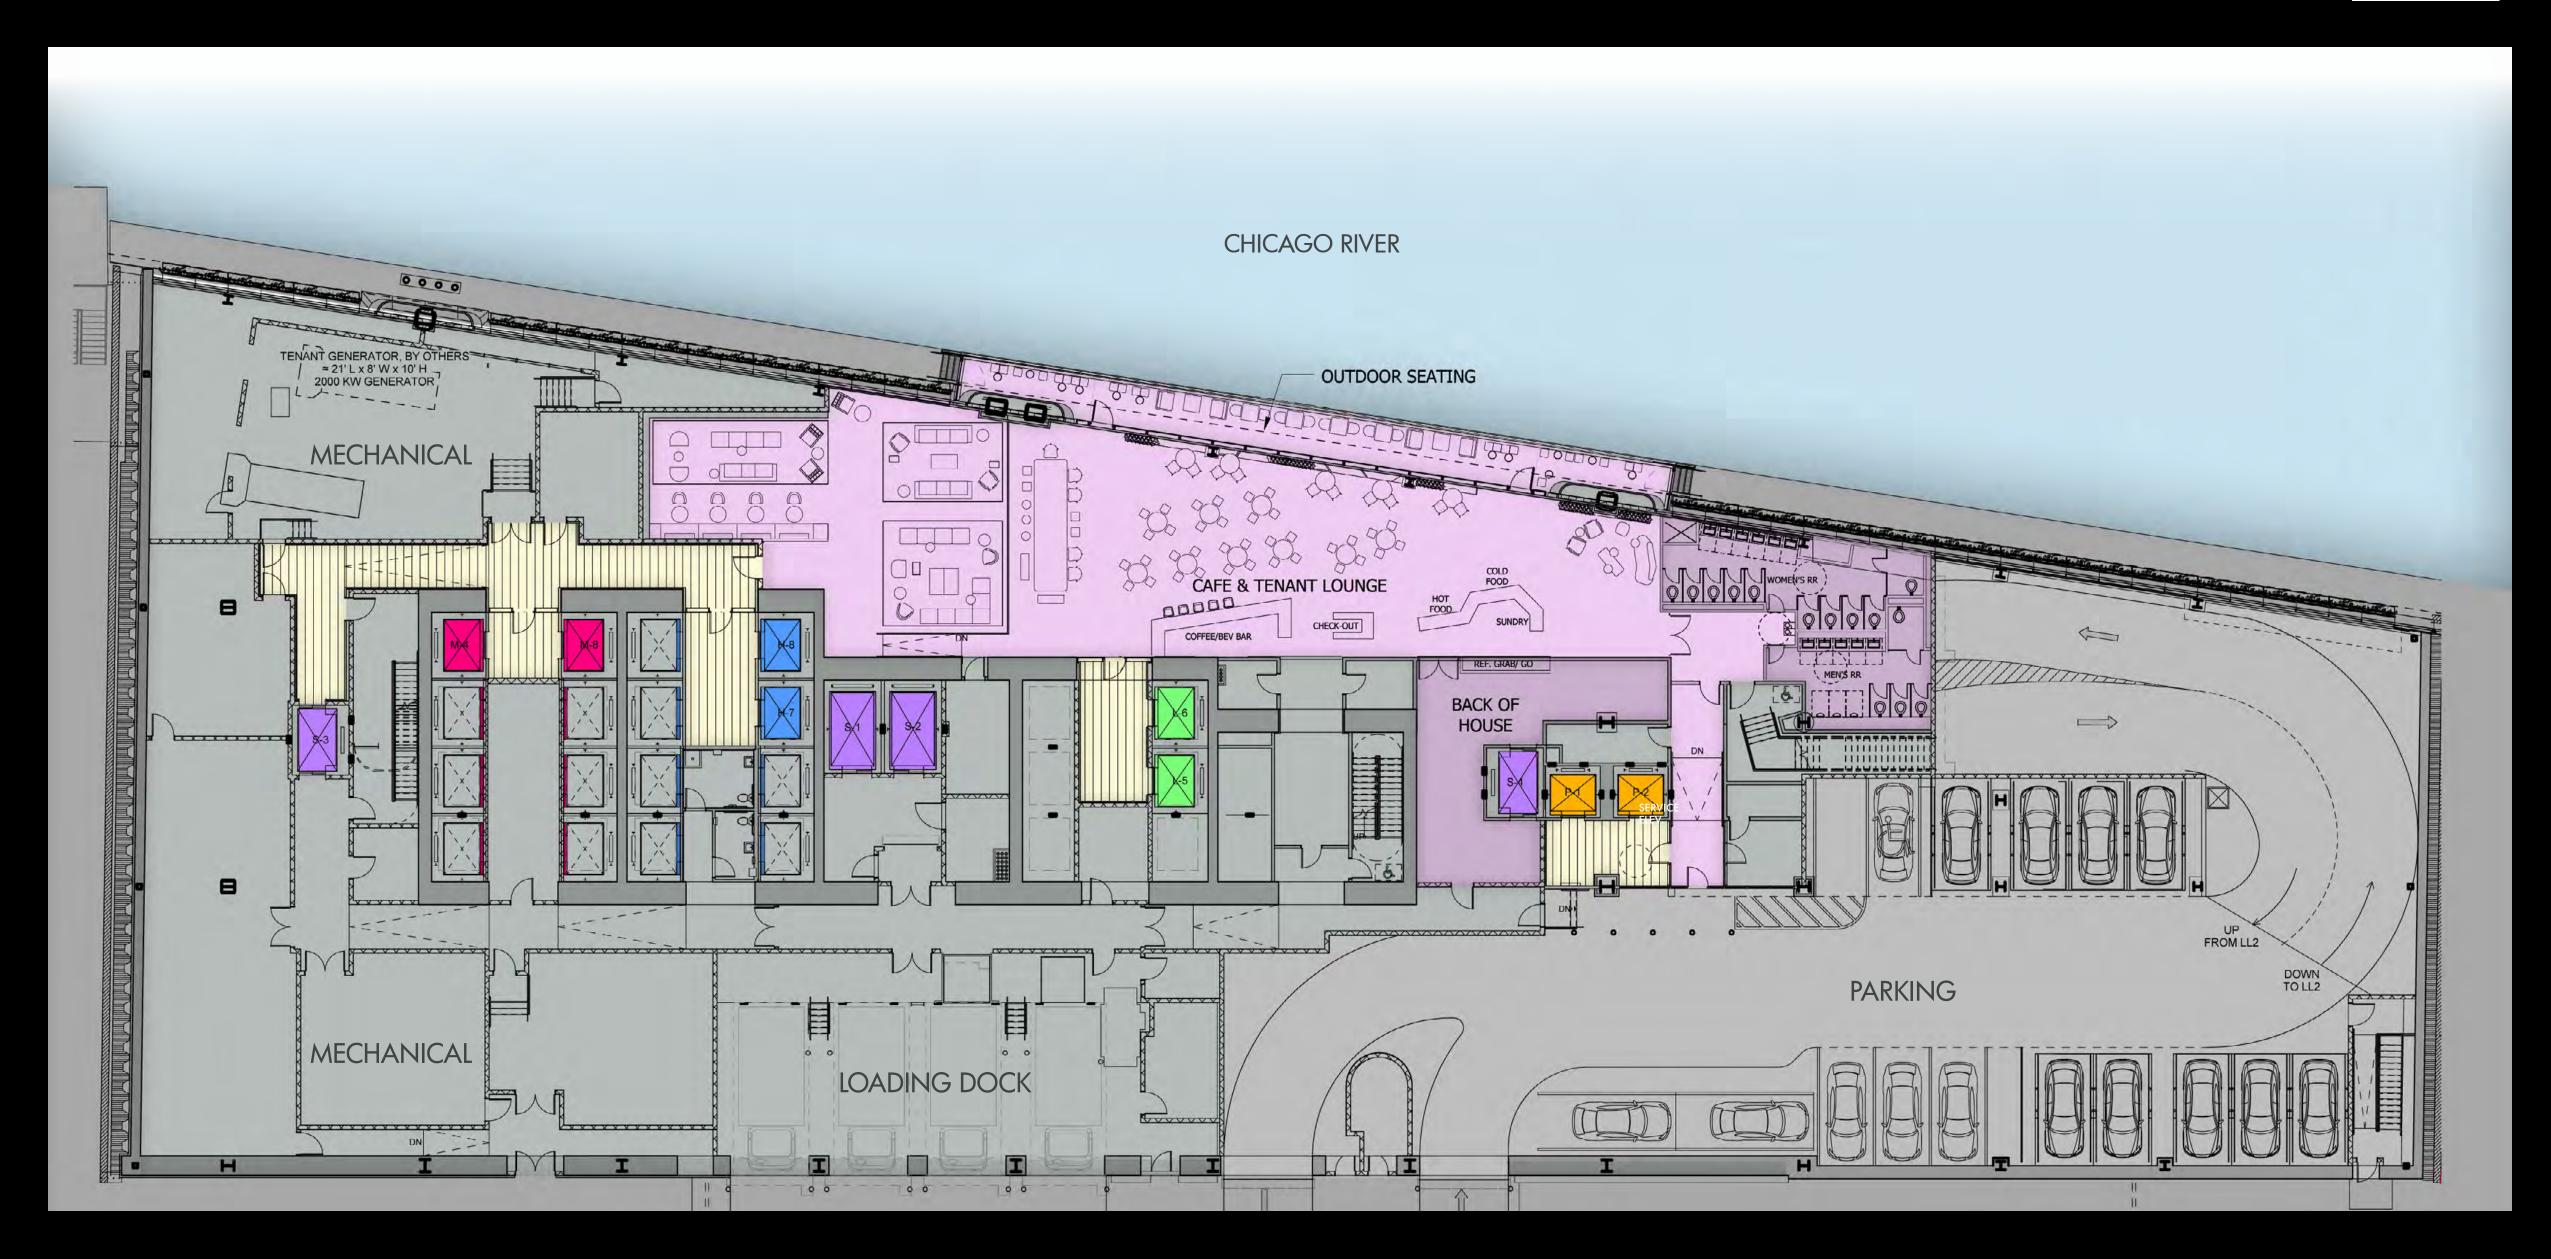

#### THE SPACE

#### FIRST LEVEL - UPSCALE BAR & DINING

SEATS 180 AS SHOWN 5,500 SF