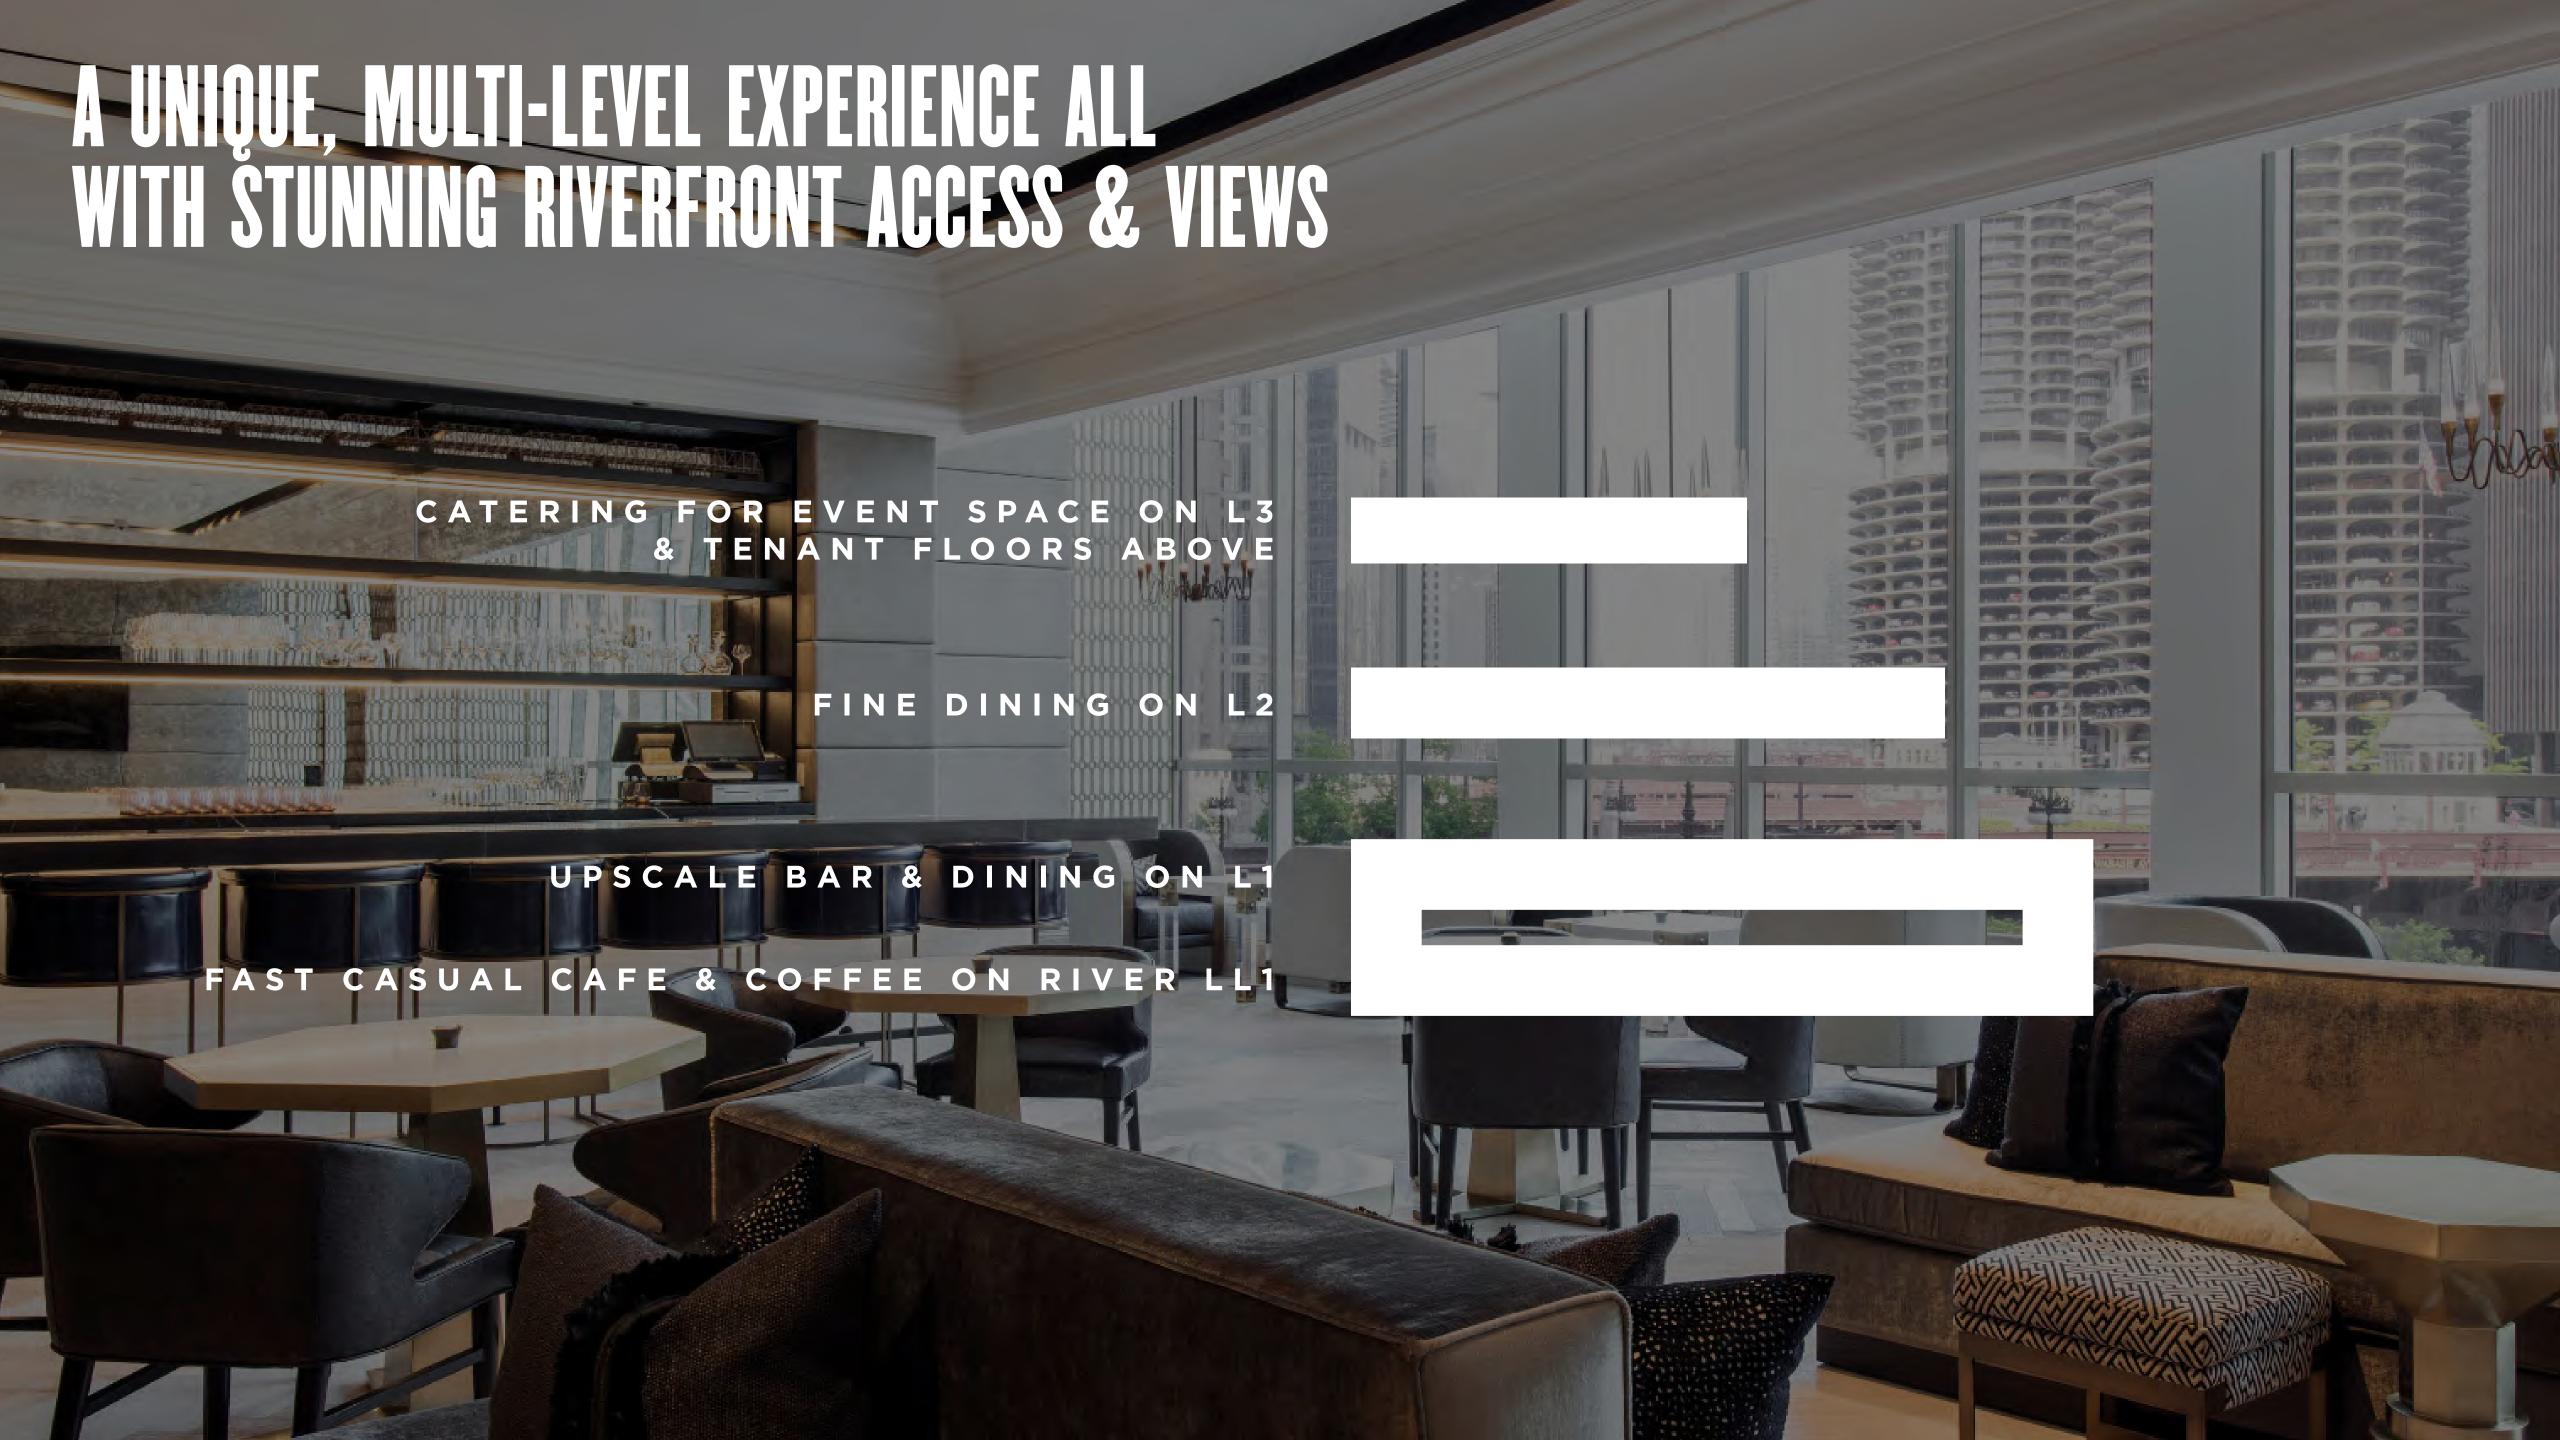

#### FIRST LEVEL - UPSCALE BAR & DINING

SEATS 180 AS SHOWN 5,500 SF

#### FIRST LEVEL - UPSCALE BAR & DINING (FIRST DRAFT RENDERING, WORK IN PROGRESS)

#### FIRST LEVEL - UPSCALE BAR & DINING (OPERABLE WALL DESIGN, WORK IN PROGRESS)

#### SECOND LEVEL - FINE DINING (FIRST DRAFT RENDERING, WORK IN PROGRESS)

### SECOND LEVEL - FINE DINING (FIRST DRAFT RENDERING, WORK IN PROGRESS)

## THIRD LEVEL - CONFERENCE CENTER BALLROOM (FIRST DRAFT RENDERING, WORK IN PROGRESS)