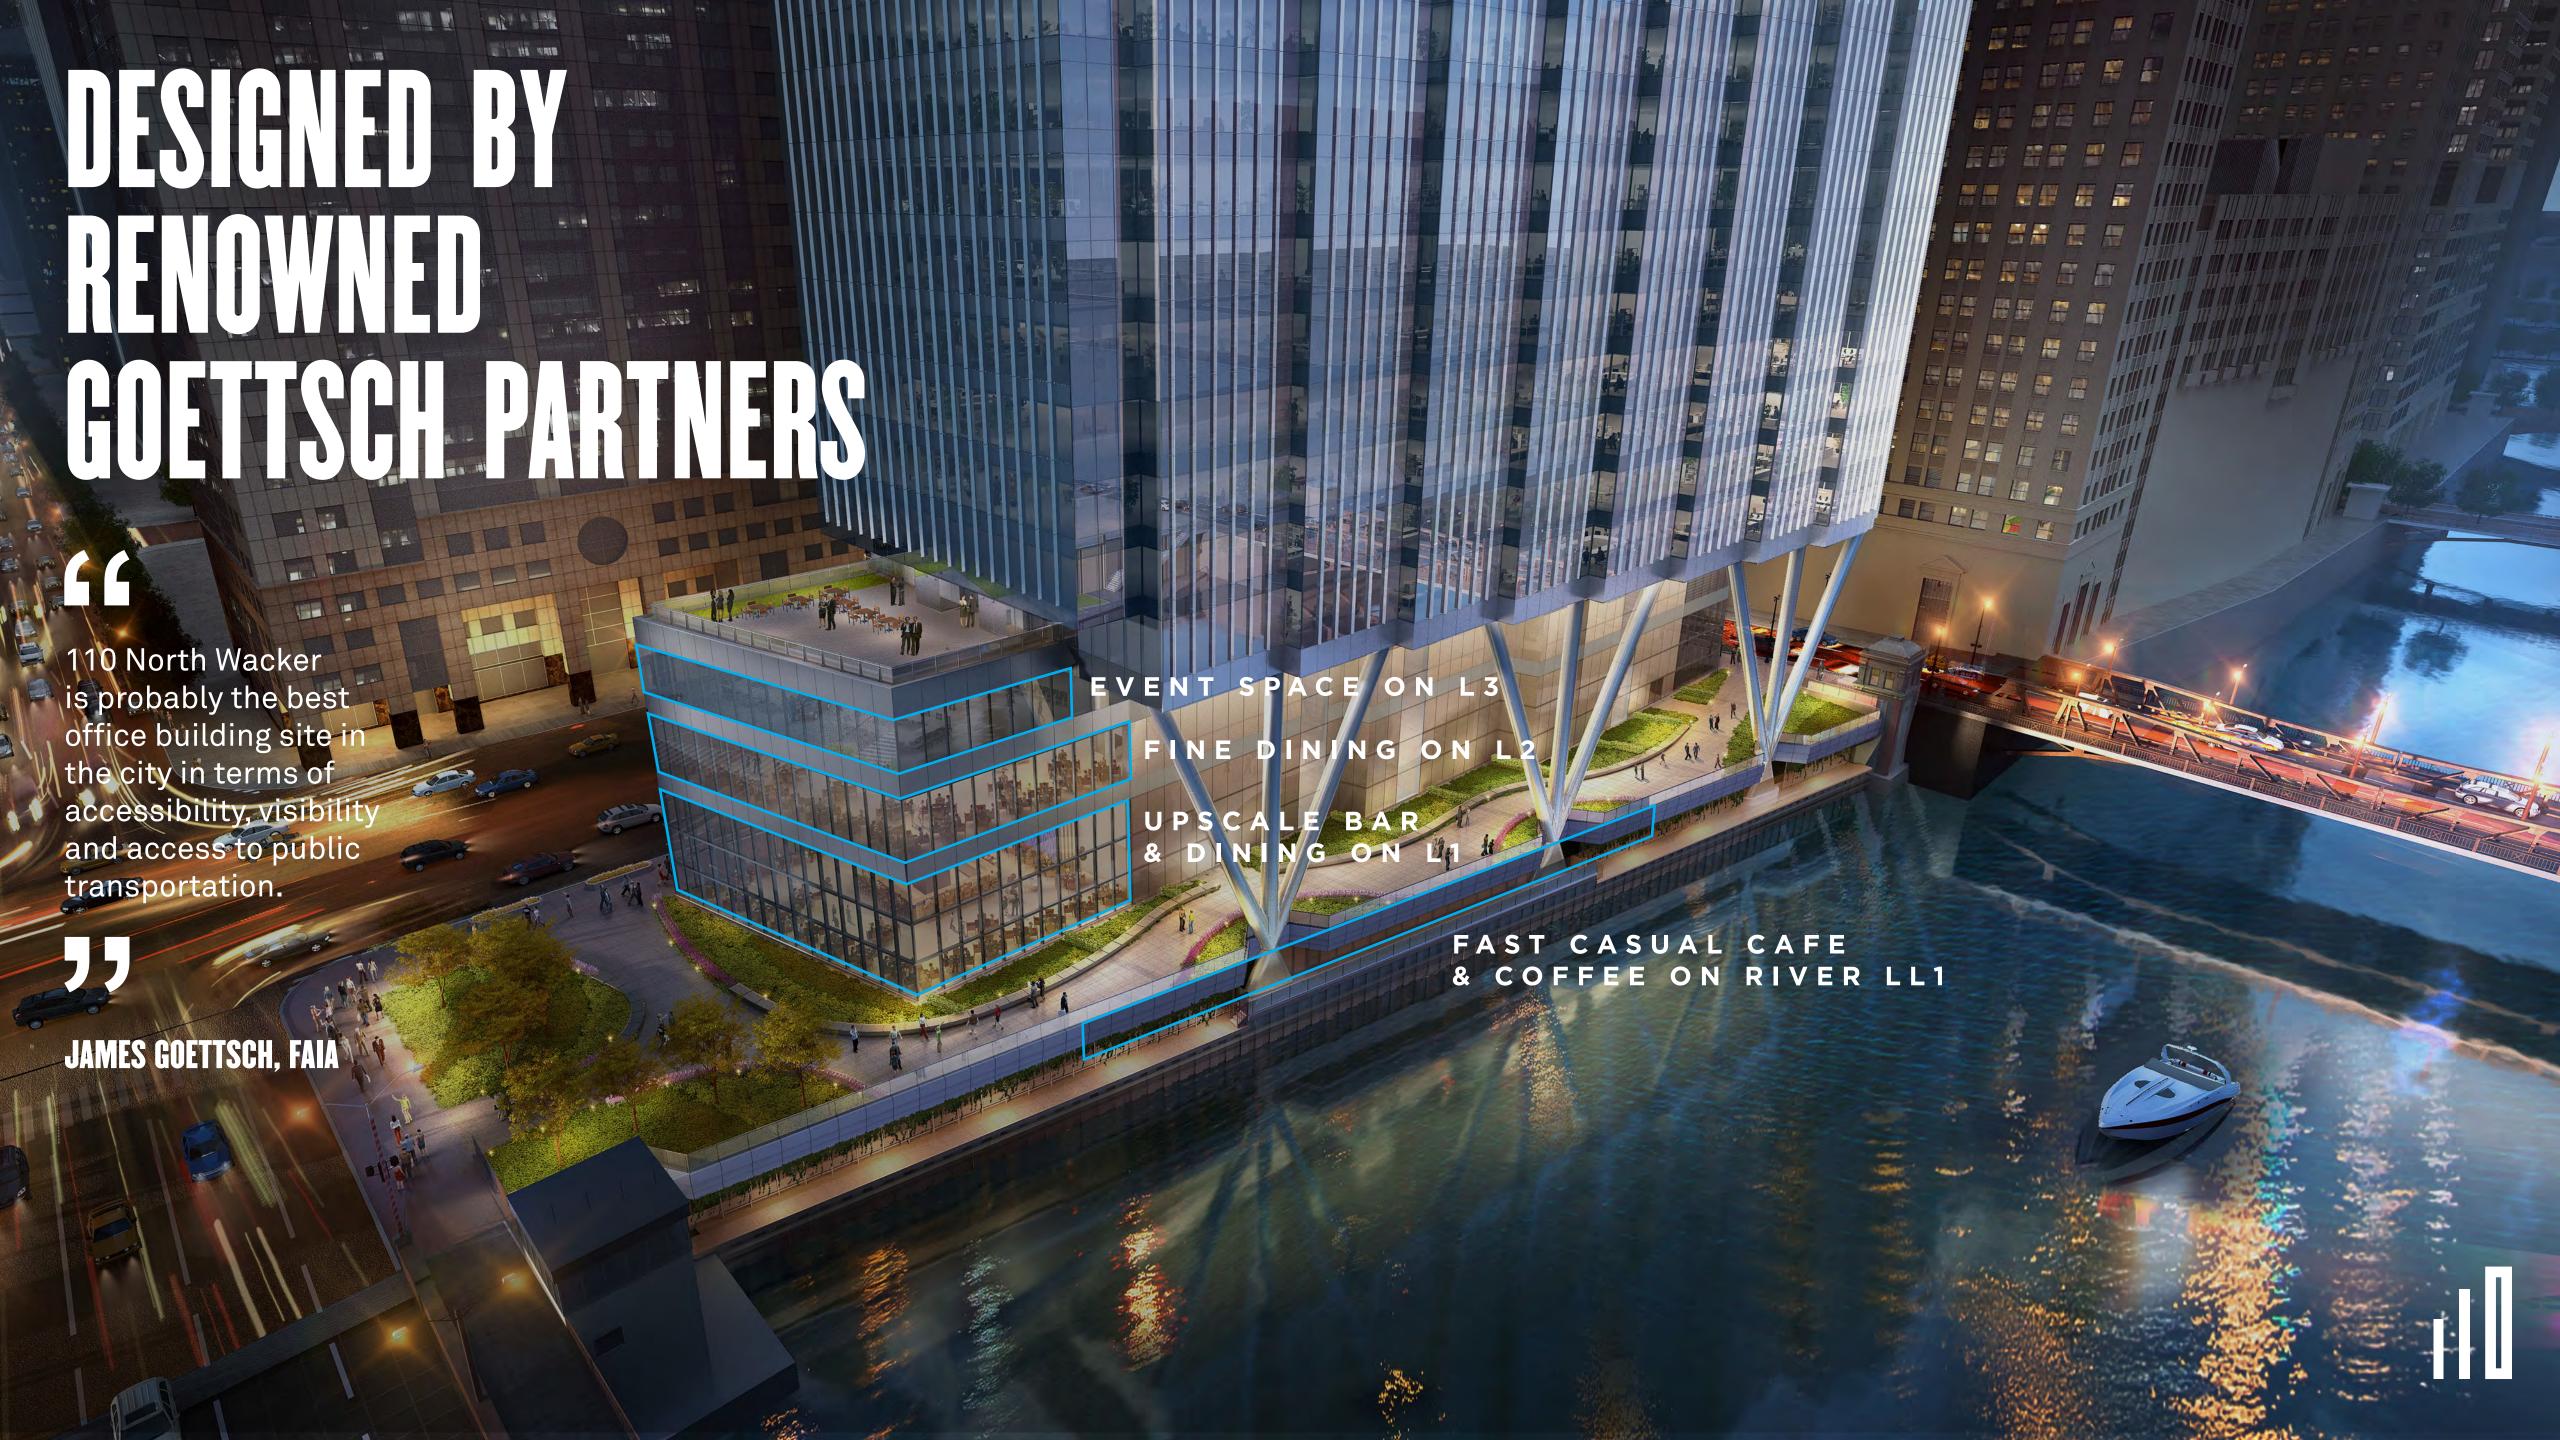

DESIGN

#### THE SPACE

#### FIRST LEVEL - UPSCALE BAR & DINING

SEATS 180 AS SHOWN 5,500 SF