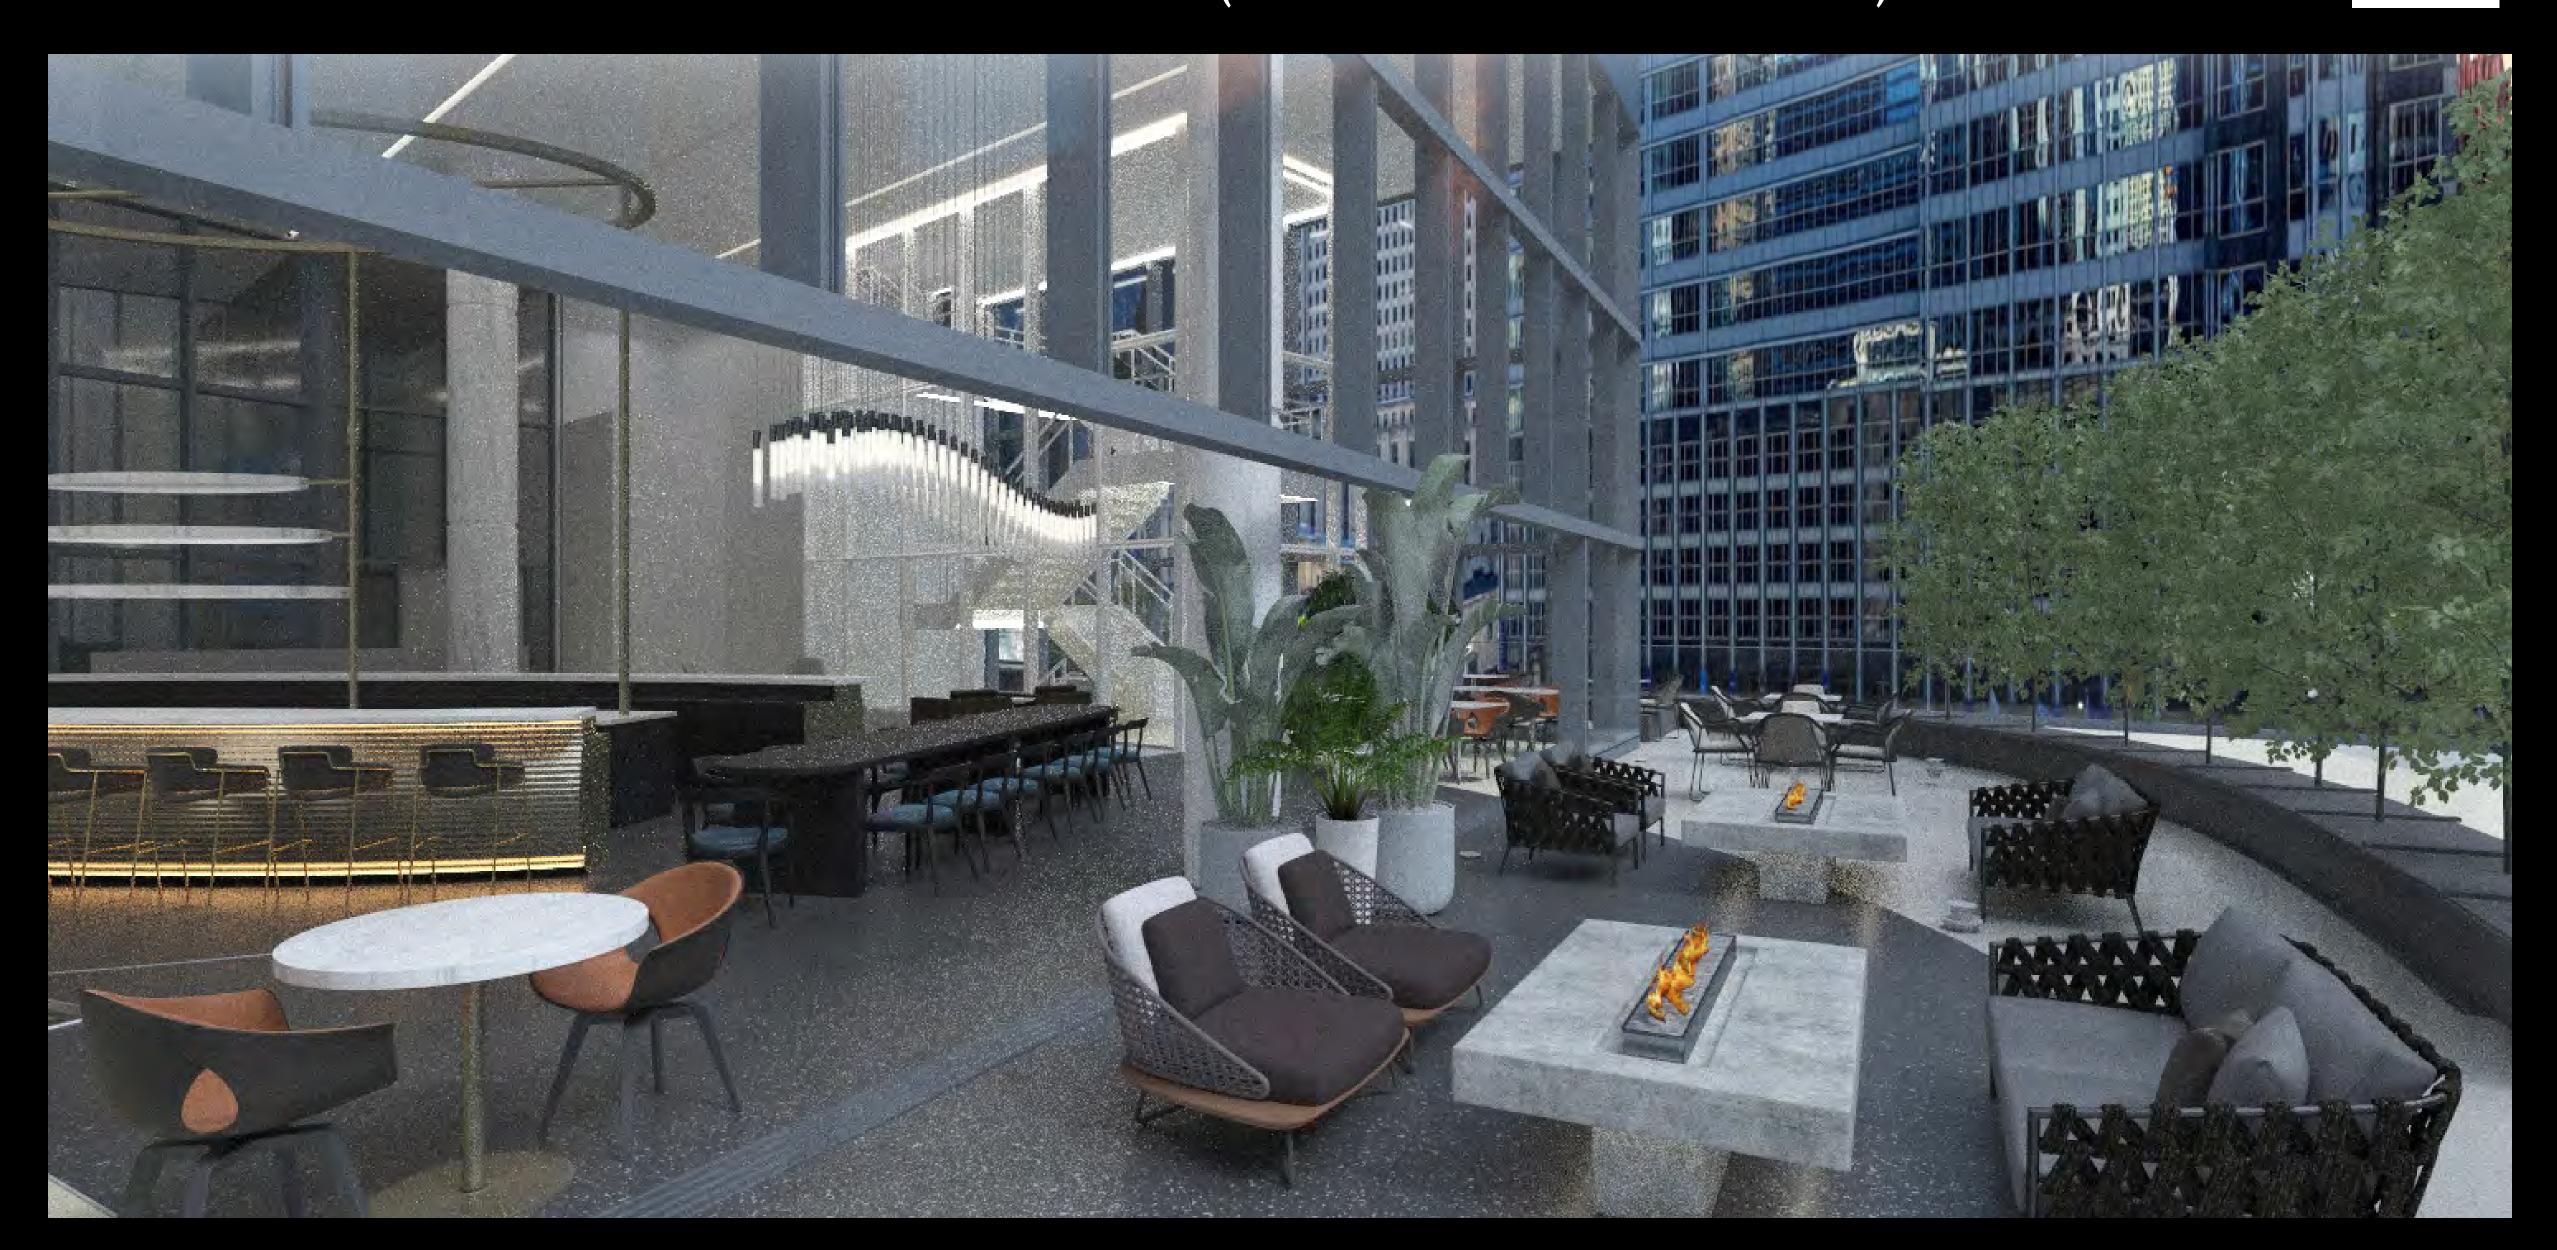

#### FIRST LEVEL - UPSCALE BAR & DINING

SEATS 180 AS SHOWN 5,500 SF

#### FIRST LEVEL - UPSCALE BAR & DINING (FIRST DRAFT RENDERING, WORK IN PROGRESS)