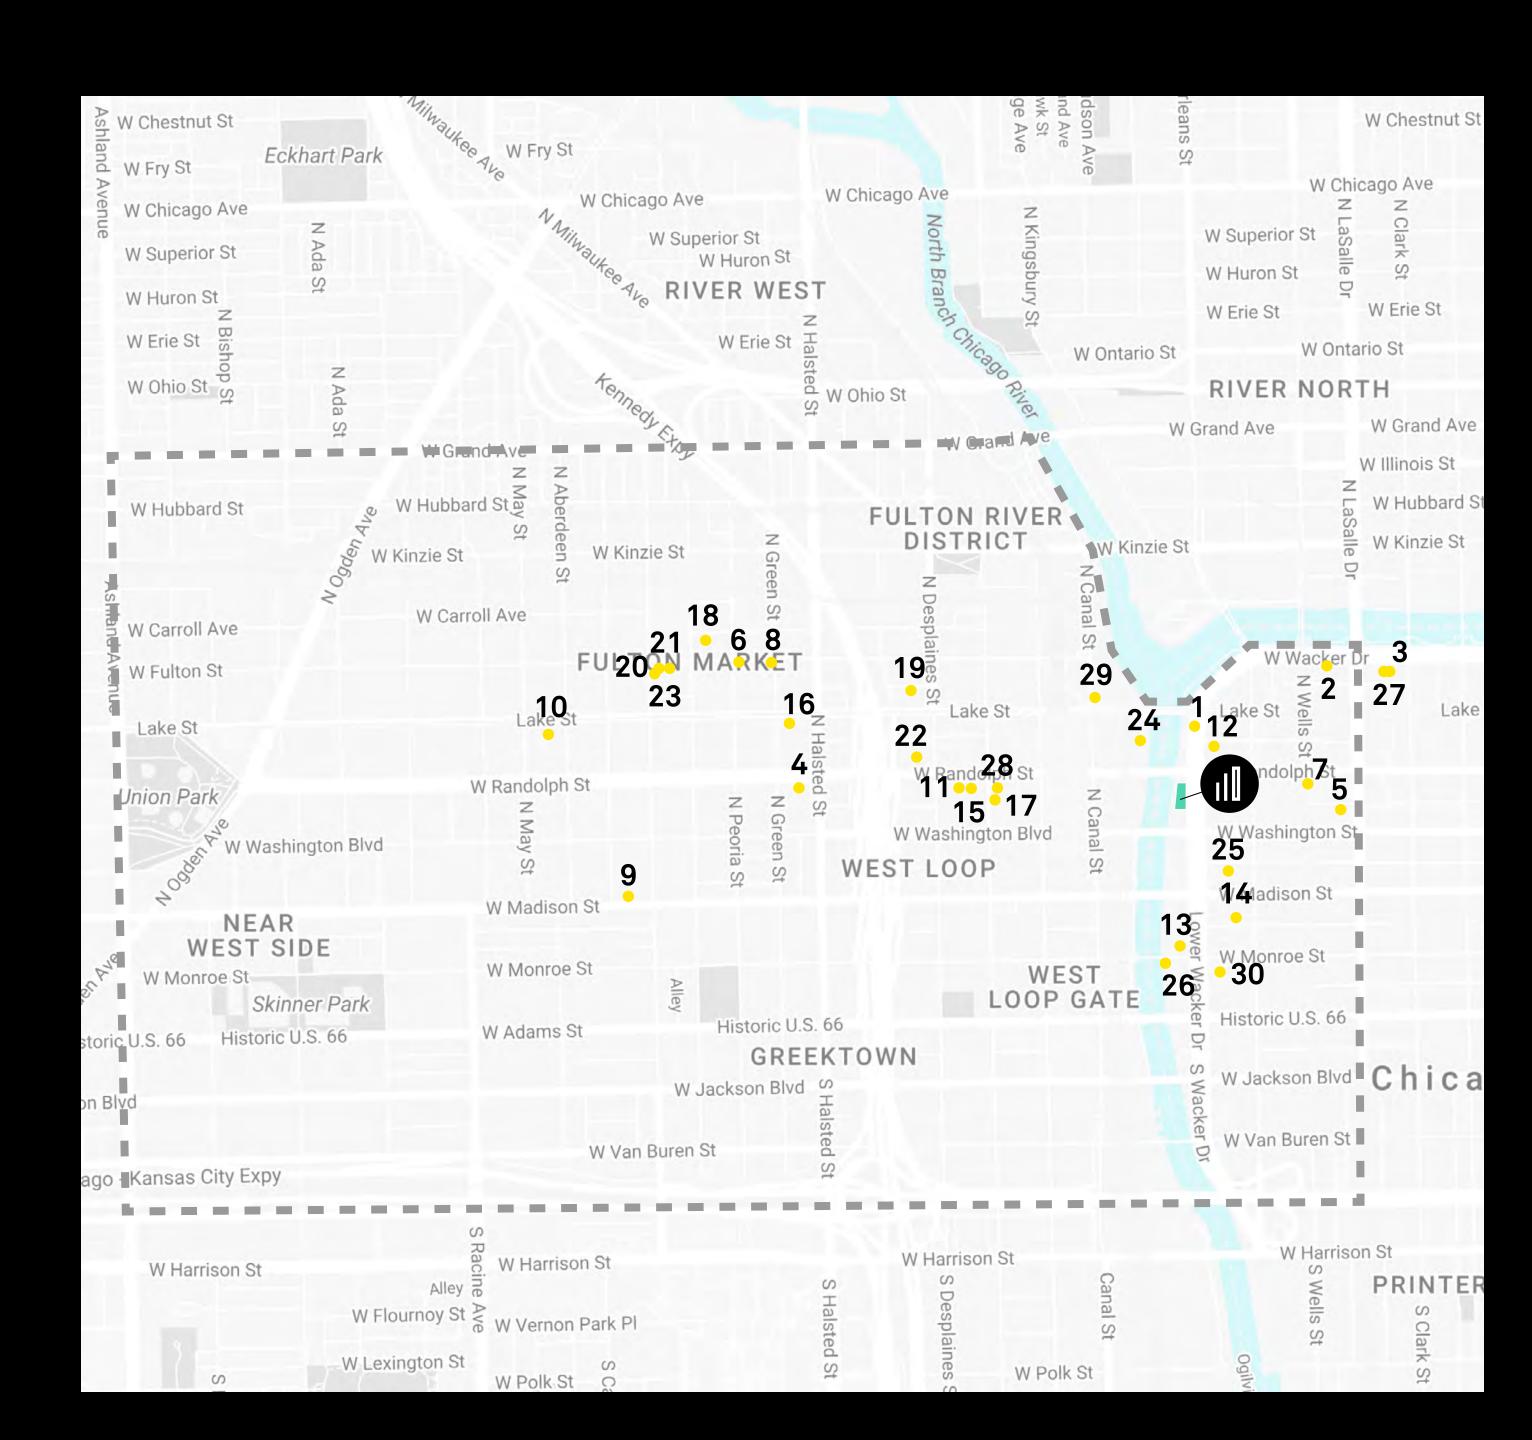

## THE HOTTEST RESTAURANT NEIGHBORHOOD IN AMERICA

- 1. Pearl Brasserie
- 2. Prime & Provisions Steakhouse
- 3. AceBounce
- 4. The Girl & the Goat
- 5. City Social Kitchen and Bar
- 6. Duck Duck Goat
- 7. Bar Allegro
- 8. The Publican
- 9. Monteverde Restaurant & Pastificio
- 10. Honey's
- 11. Blackbird
- 12. Primebar
- 13. Rivers
- 14. Lloyd's Chicago
- 15. Avec

- 16. BLVD
- 17. Sepia
- 18. Fulton Market Kitchen
- 19. Oriole
- 20. The Office
- 21. Roister
- 22. Grace
- 23. Next
- 24. Porter Kitchen & Deck
- 25. One North Kitchen & Bar
- 26. South Branch Tavern & Grille
- 27. Flight Club
- 28. Proxi
- 29. Gibson's Italia
- 30. Townhouse