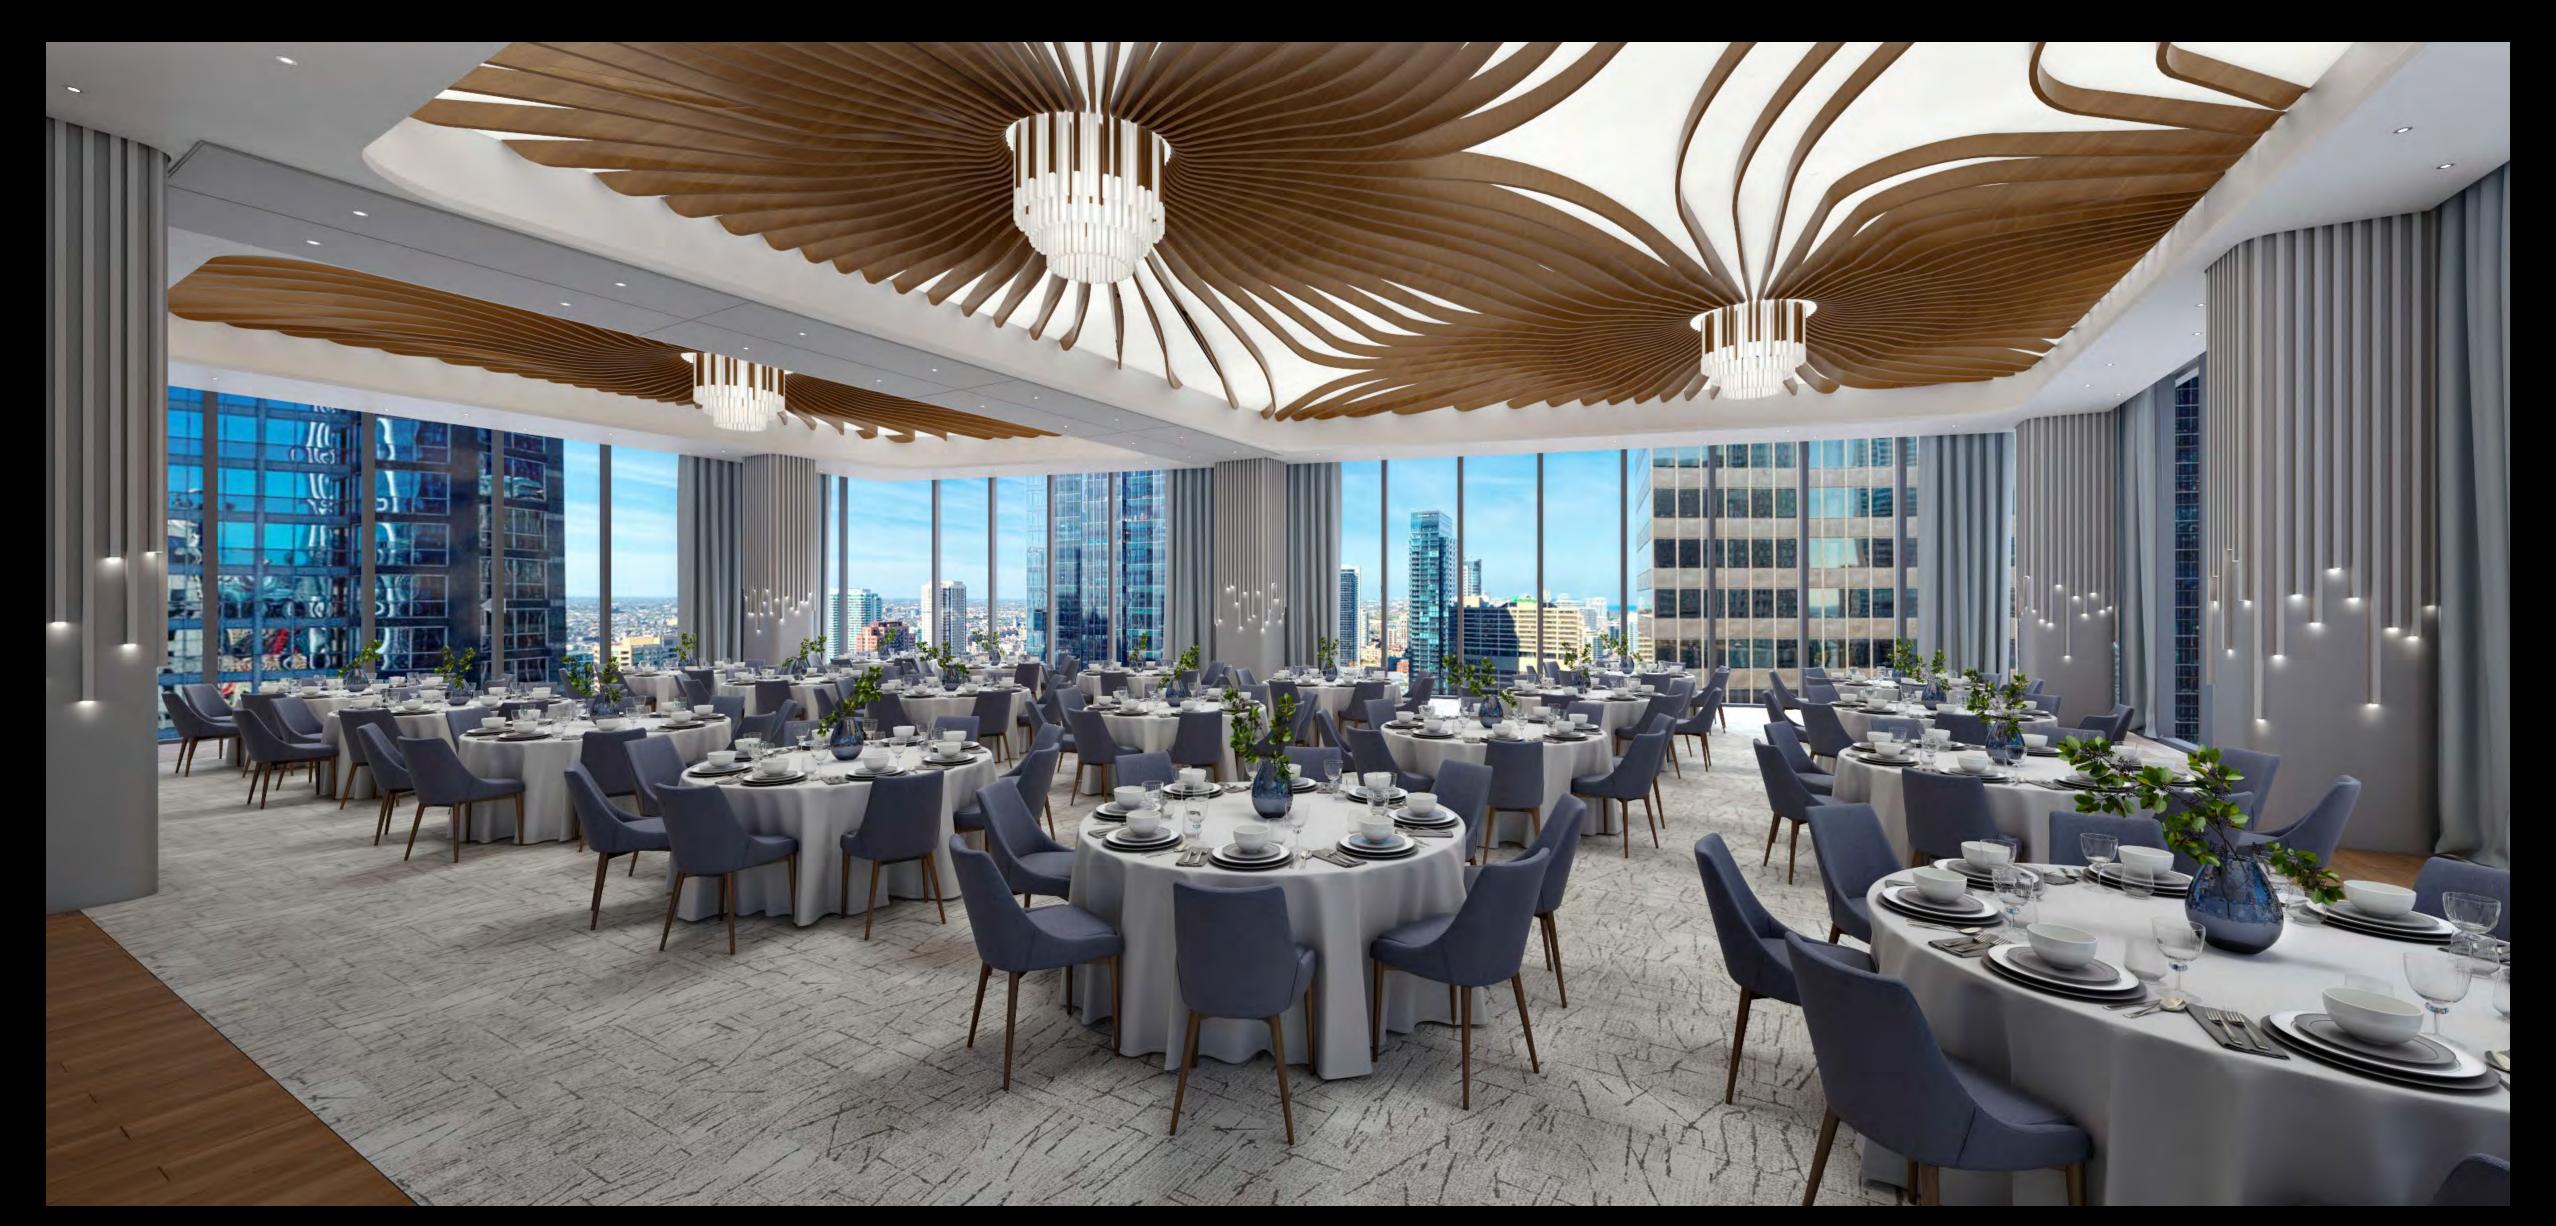

## THIRD LEVEL - CONFERENCE CENTER BALLROOM (FIRST DRAFT RENDERING, WORK IN PROGRESS)