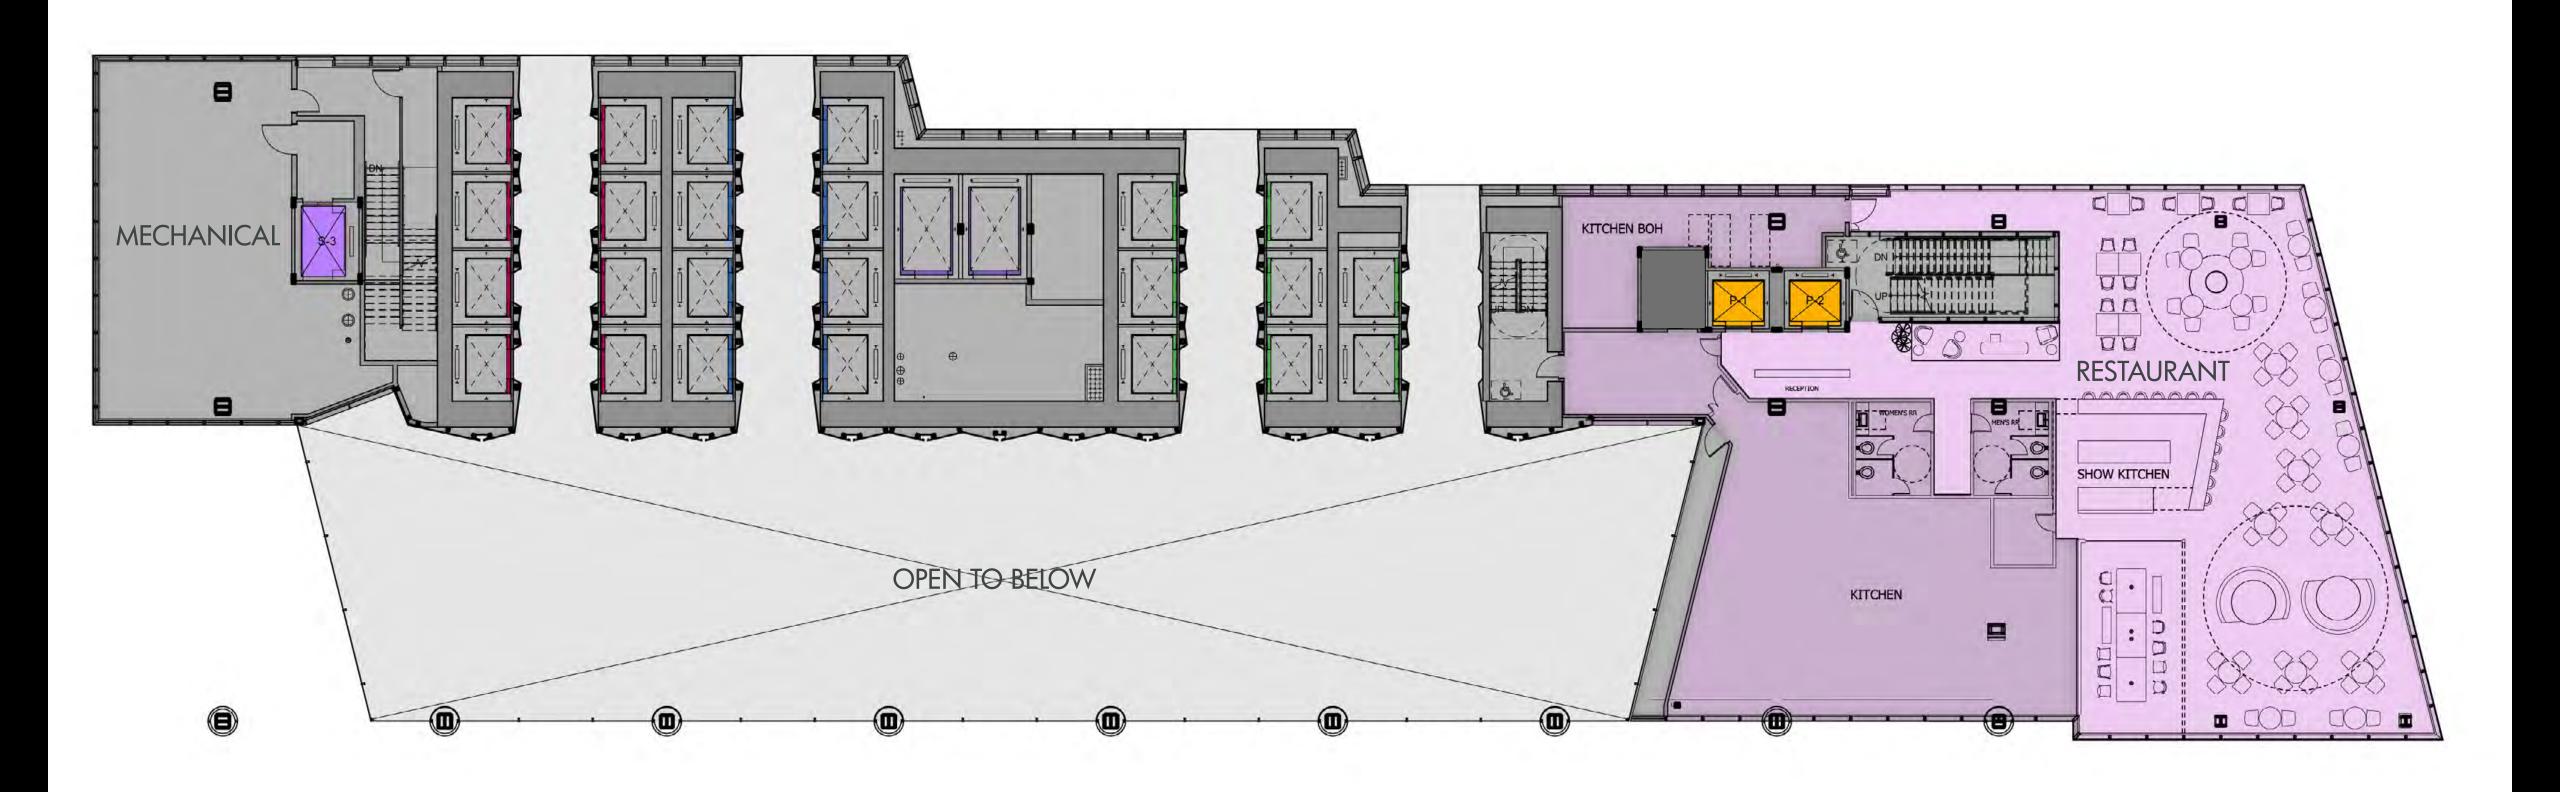

#### SECOND LEVEL - FINE DINING (FIRST DRAFT RENDERING, WORK IN PROGRESS)

### SECOND LEVEL - FINE DINING (FIRST DRAFT RENDERING, WORK IN PROGRESS)