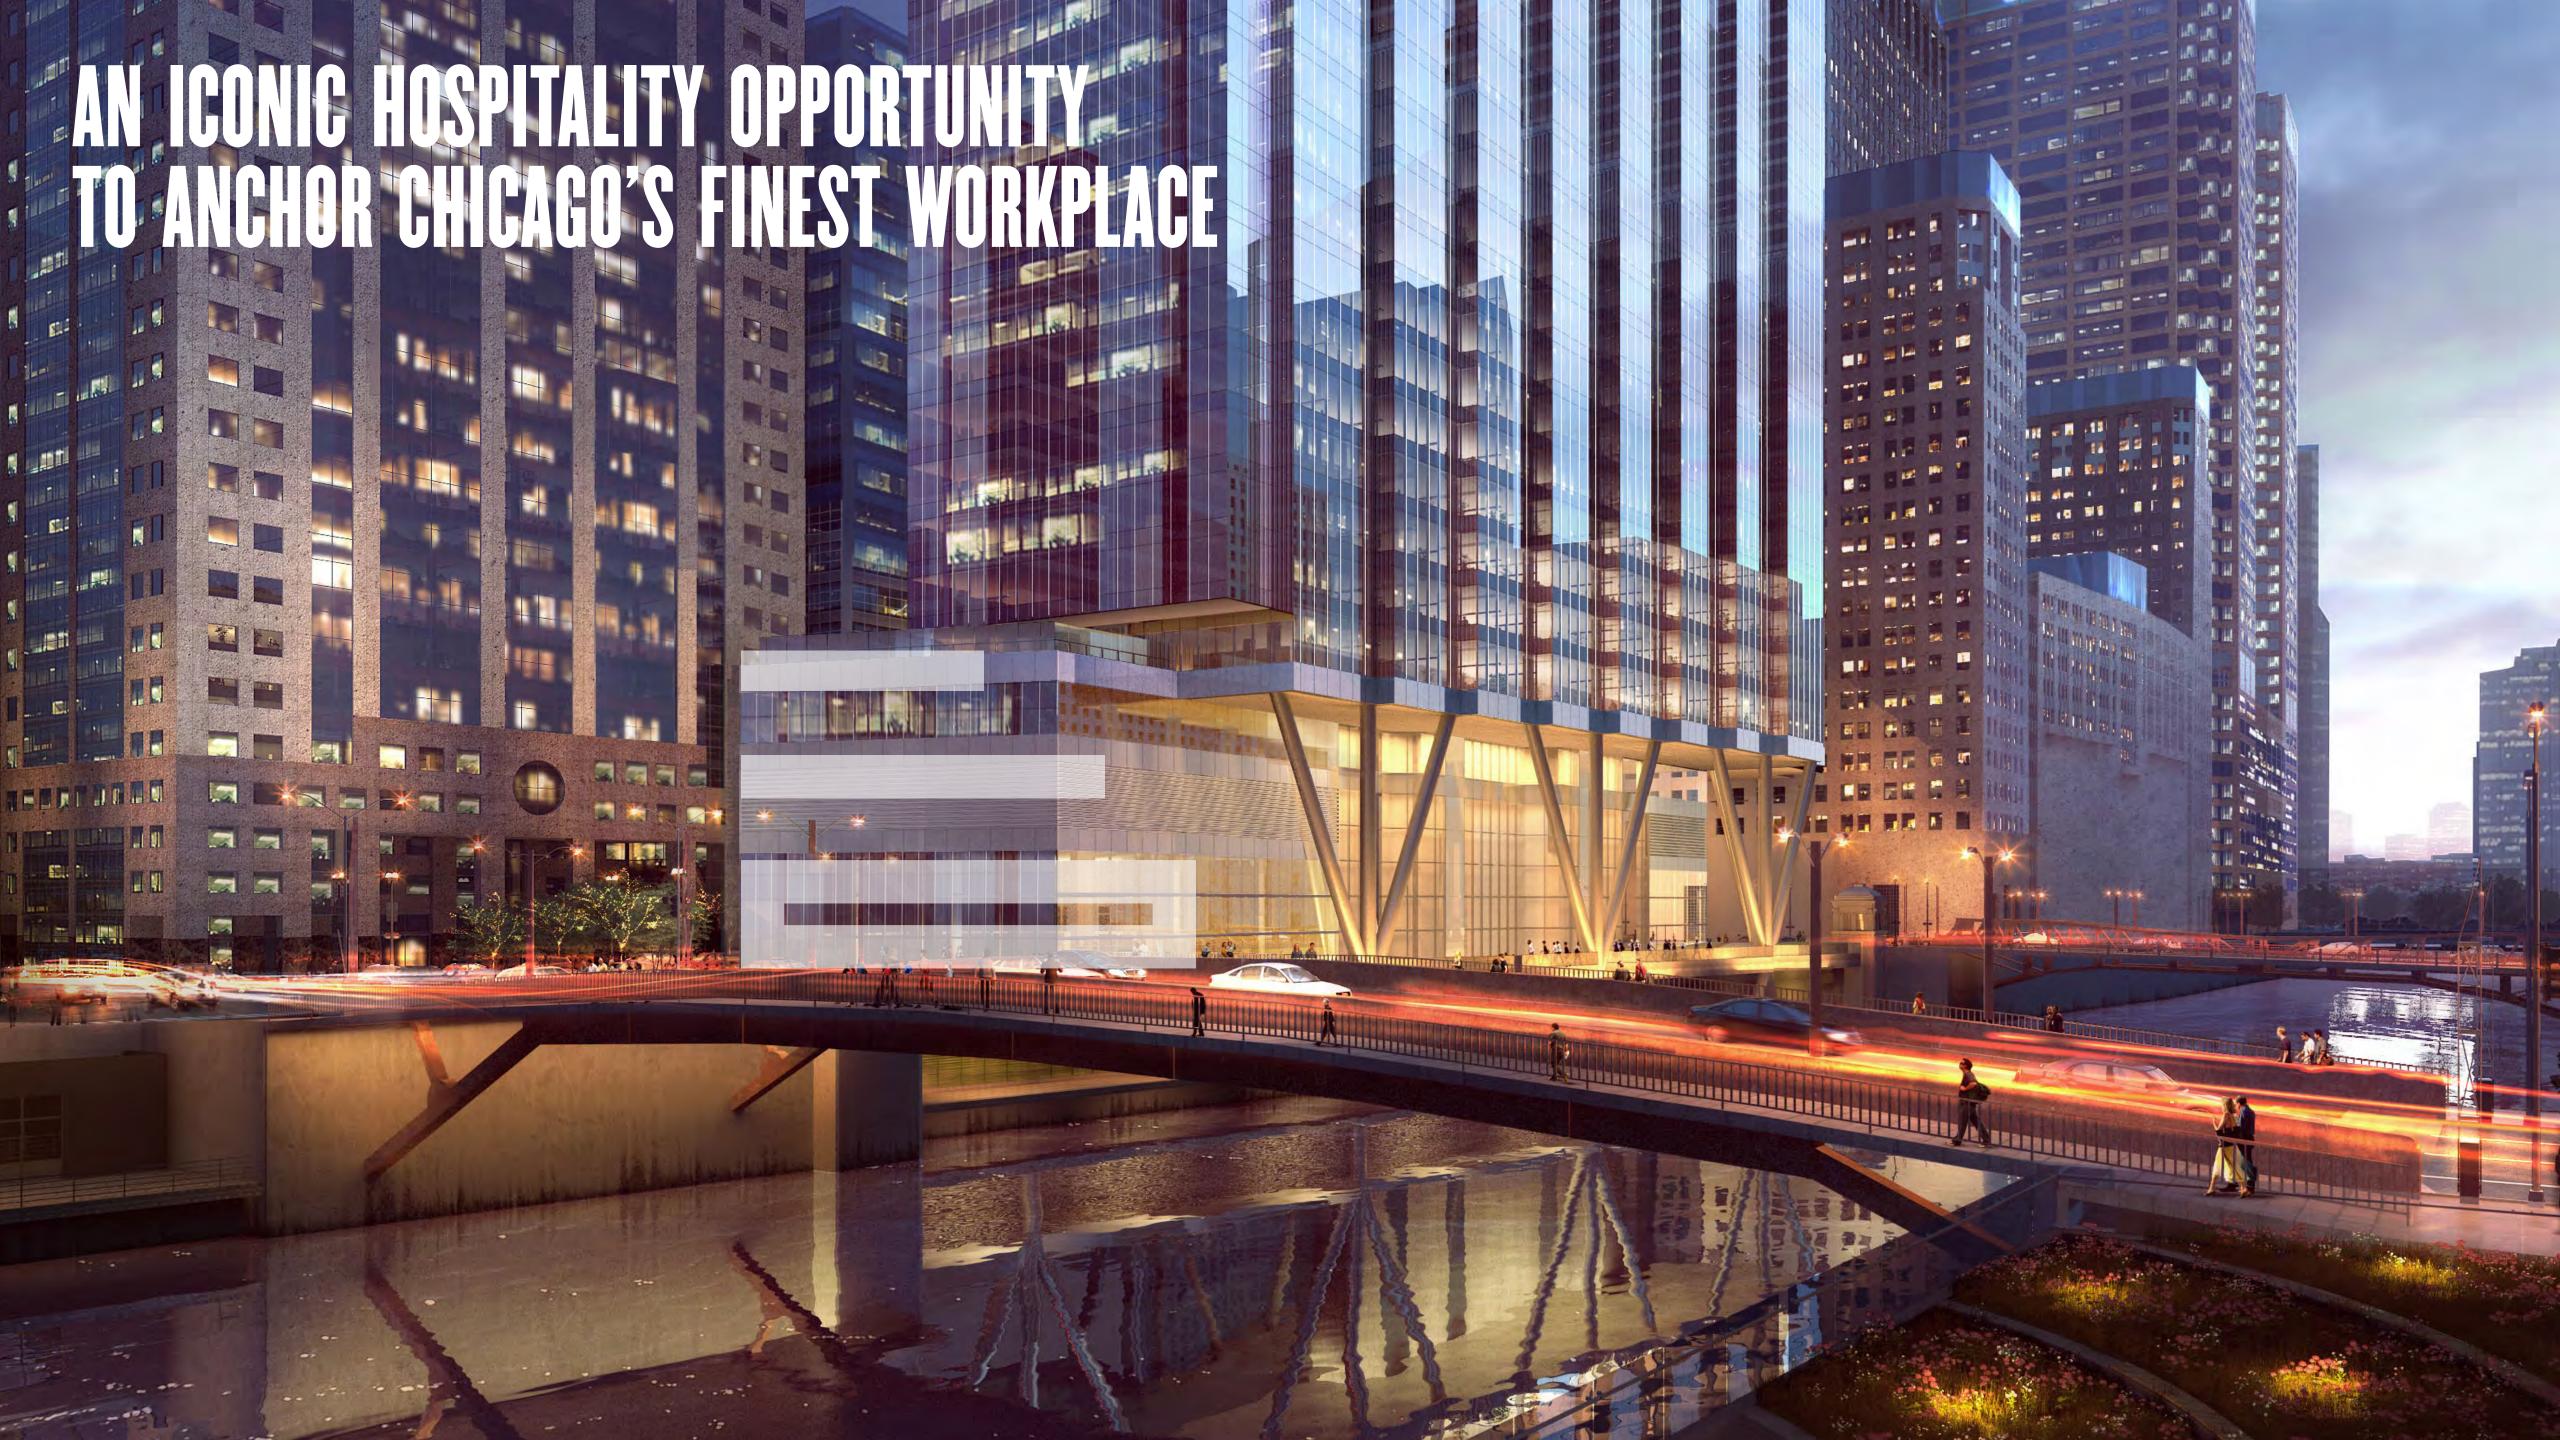

#### 110 NORTH WACKER DRIVE

THE RESTAURANT EXPERIENCE

110 NORTH WACKER IS THE NEXT EVOLUTION OF TROPHY-CLASS OFFICE TOWERS DELIVERING THE ULTIMATE IN PRESTIGE, EFFICIENCY, QUALITY OF LIFE, AND CULINARY EXCELLENCE

# AT THE FOREFRONT OF WEST LOOP