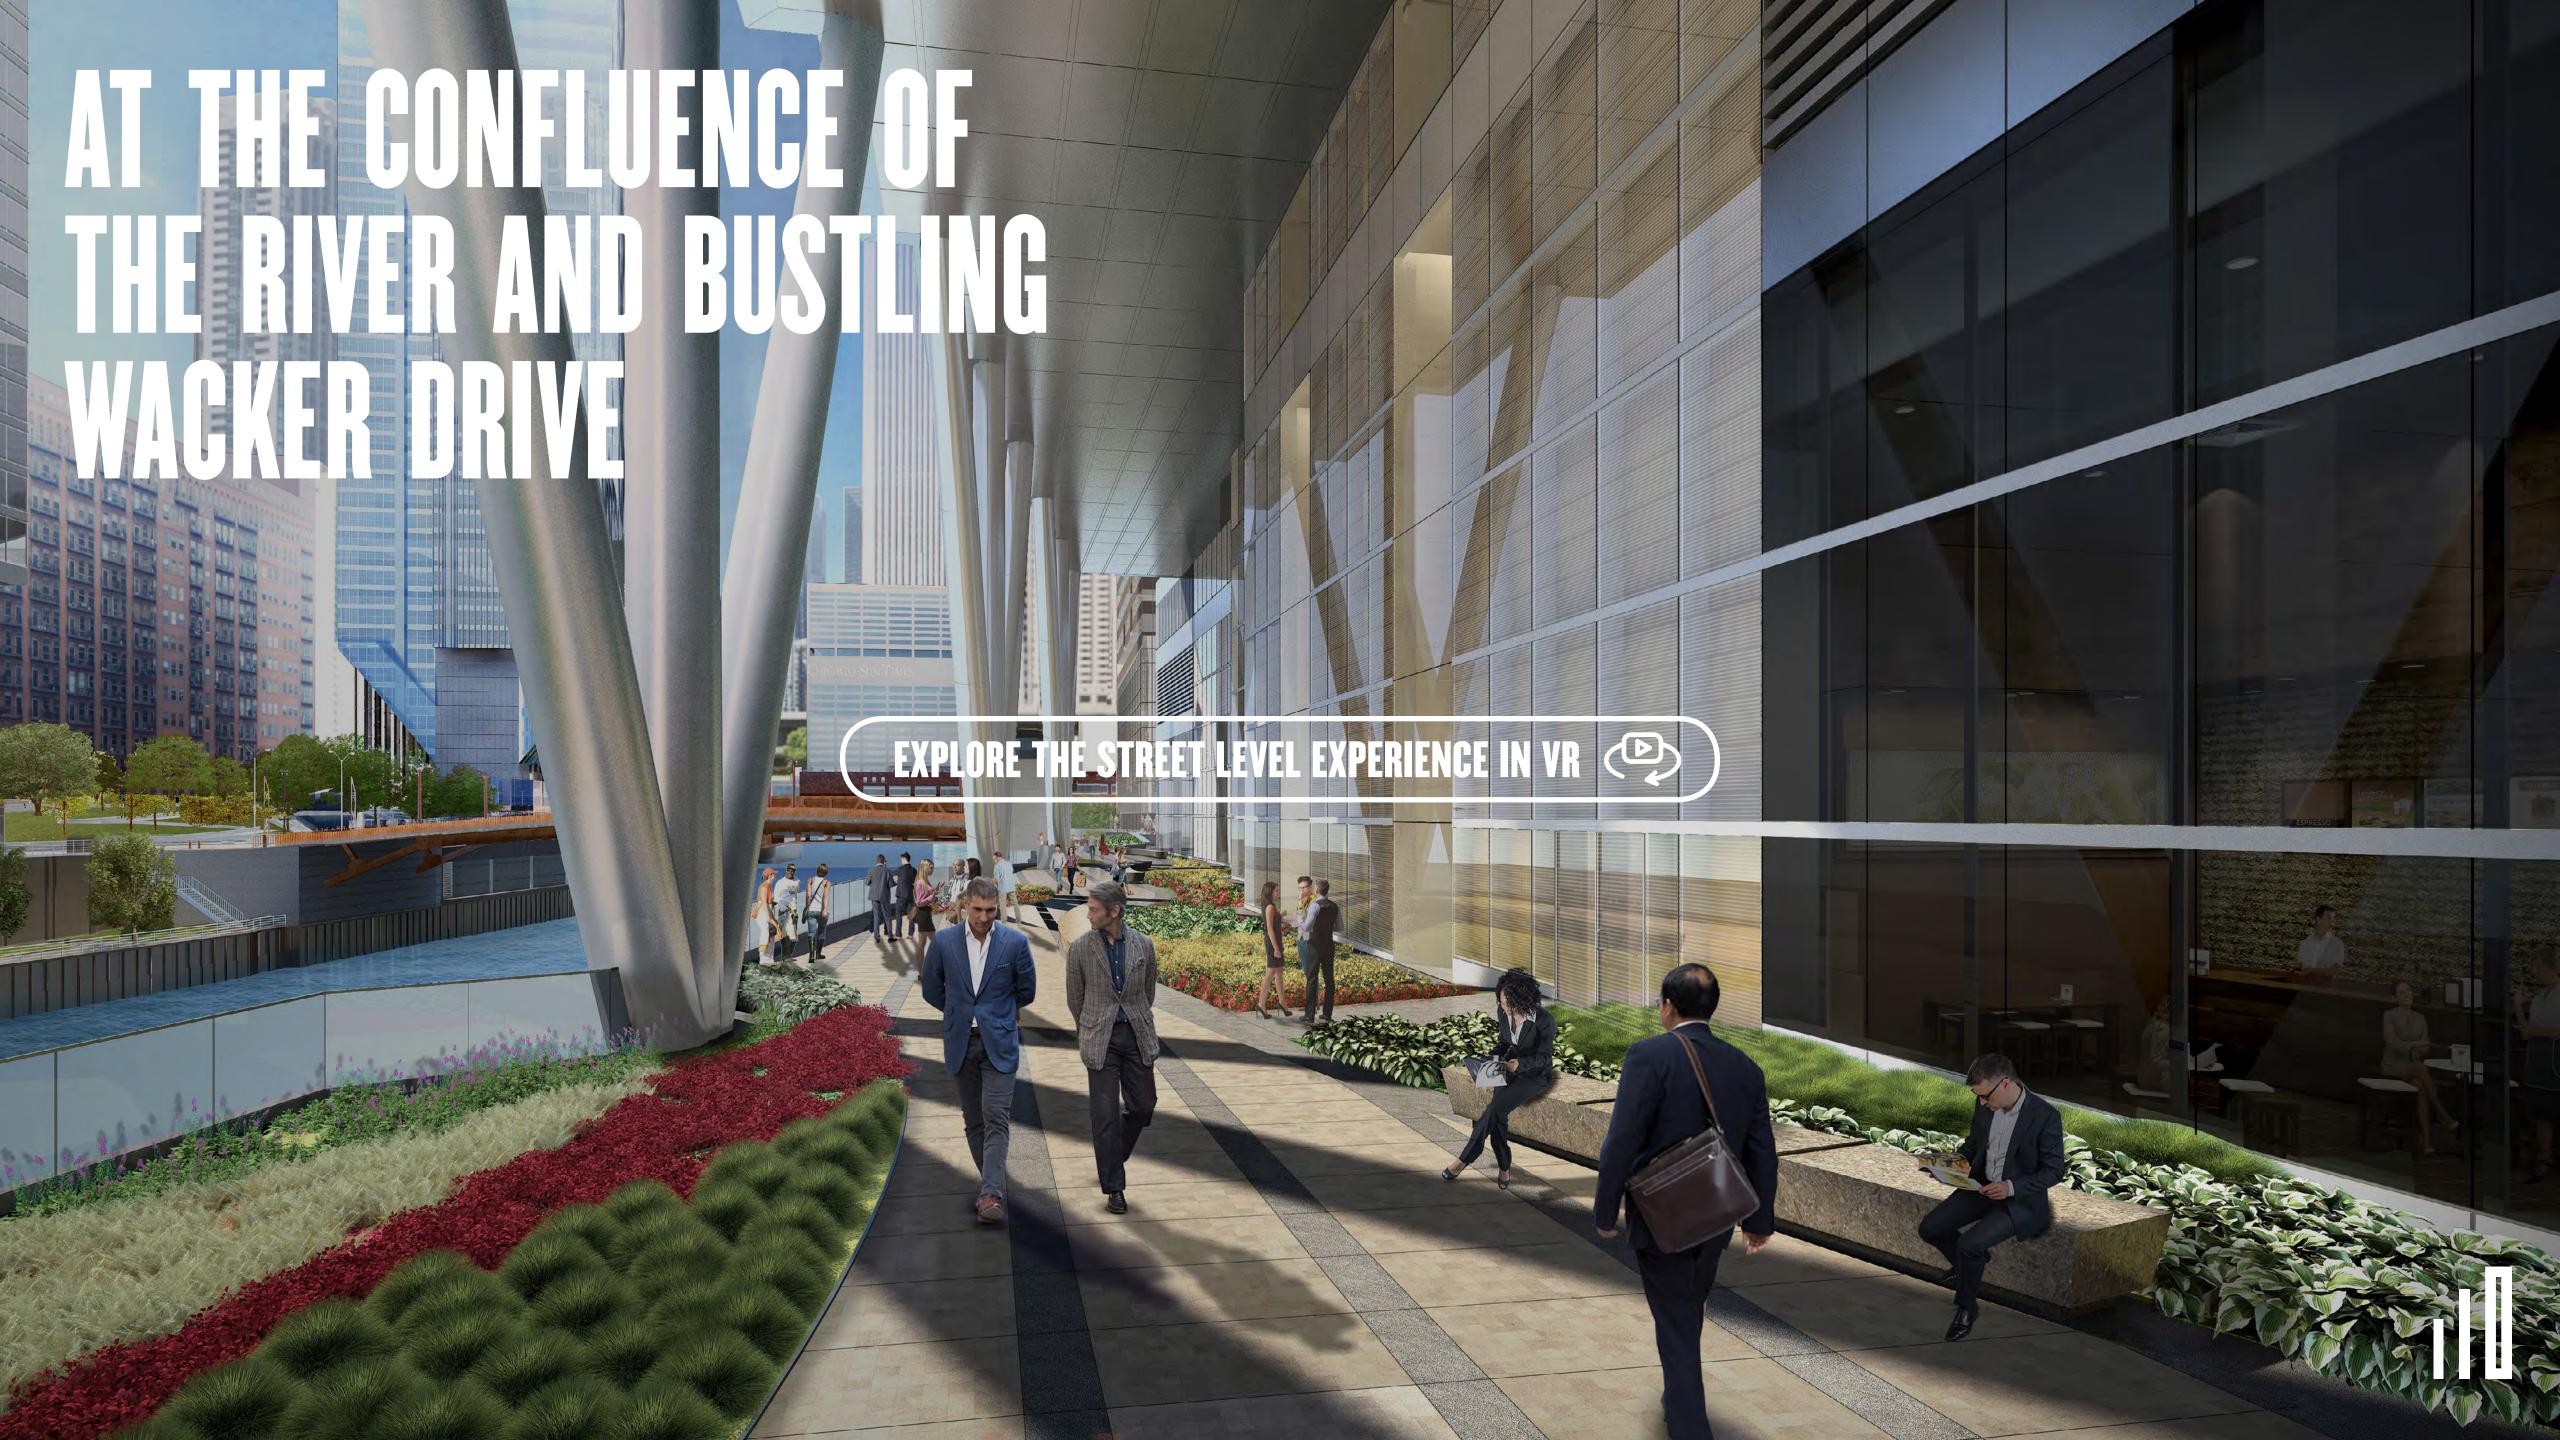

#### FIRST LEVEL - UPSCALE BAR & DINING

SEATS 180 AS SHOWN 5,500 SF

#### FIRST LEVEL - UPSCALE BAR & DINING (FIRST DRAFT RENDERING, WORK IN PROGRESS)