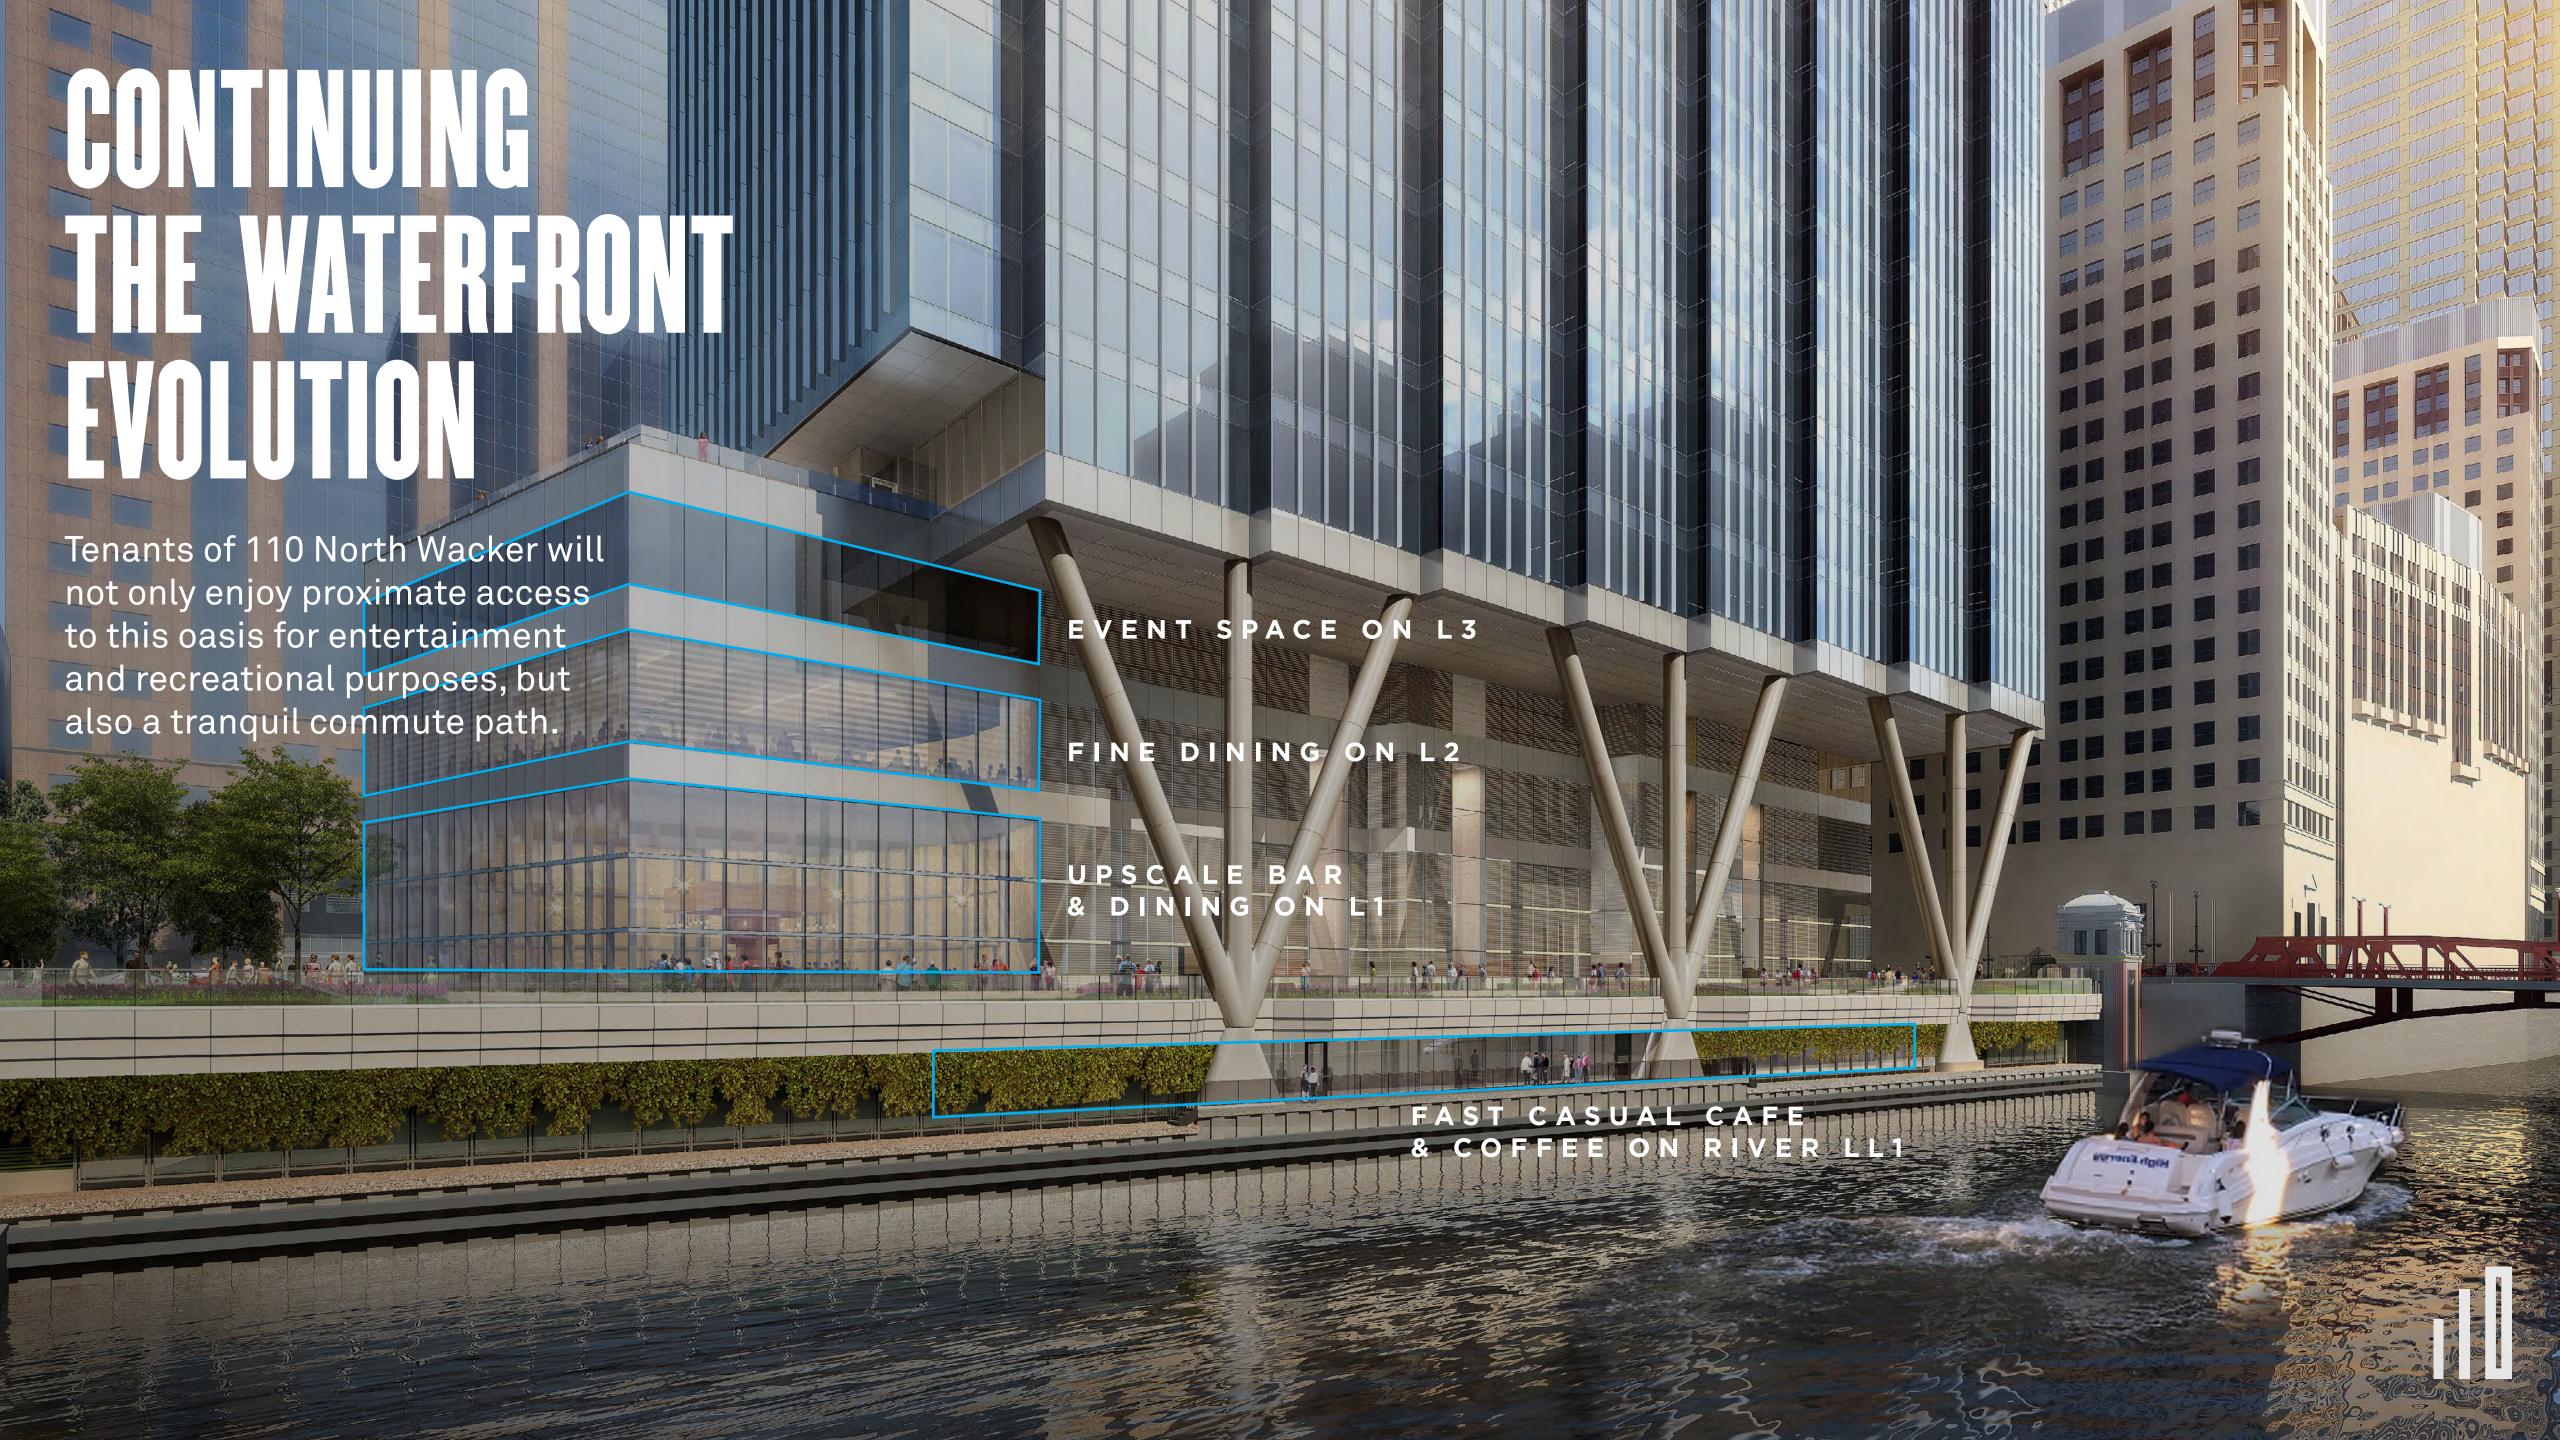

# LOGATION LOGATION

IDEALLY LOCATED ALONG THE CHICAGO RIVER IN THE WEST LOOP SUBMARKET

MINUTE WALK TO OGILVIE

MINUTE WALK TO UNION STATION

MINUTE WALK TO WASHINGTON & WELLS CTA

MINUTE WALK TO CLARK/LAKE CTA

#### FIRST LEVEL - UPSCALE BAR & DINING

SEATS 180 AS SHOWN 5,500 SF