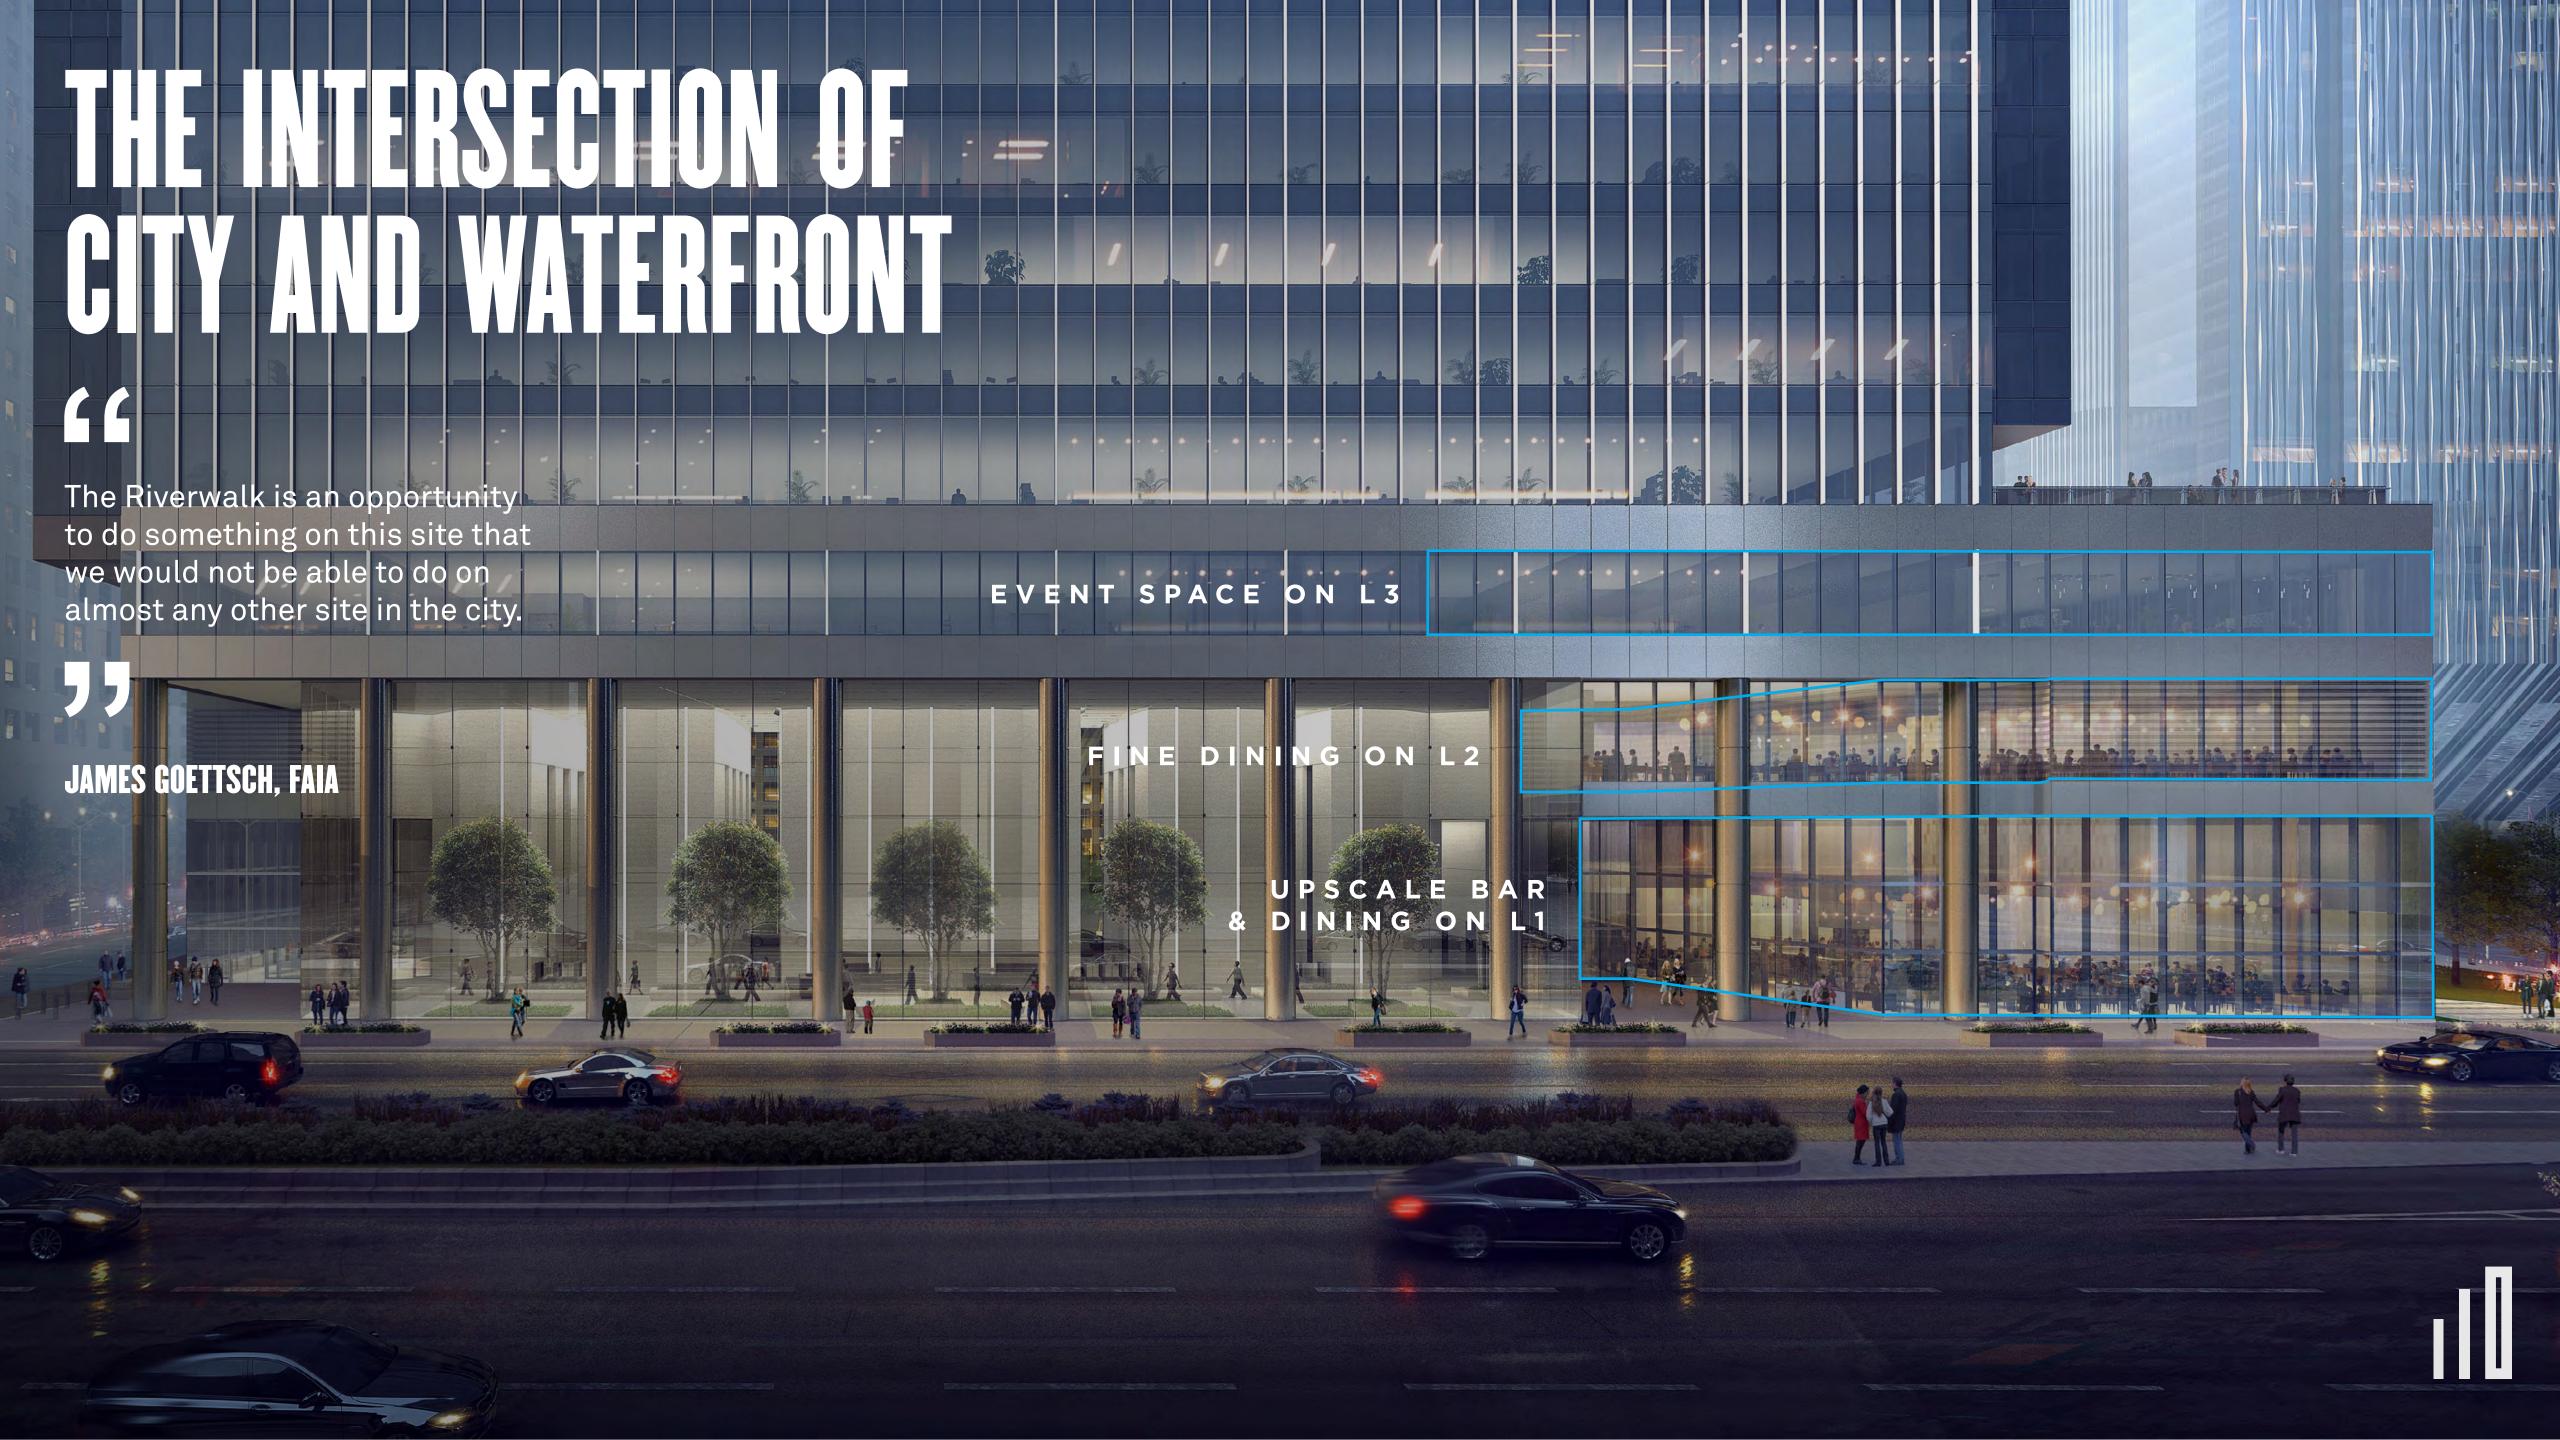

UTE WALK TO CLARK/LAKE CTA

DAILY COMMUTERS
THROUGH UNION
STATION & OGILVIE
TRANSPORATION CENTER



# AT THE FOREFRONT OF WEST LOOP

## THE HOTTEST RESTAURANT NEIGHBORHOOD IN AMERICA

- 1. Pearl Brasserie
- 2. Prime & Provisions Steakhouse
- 3. AceBounce
- 4. The Girl & the Goat
- 5. City Social Kitchen and Bar
- 6. Duck Duck Goat
- 7. Bar Allegro
- 8. The Publican
- 9. Monteverde Restaurant & Pastificio
- 10. Honey's
- 11. Blackbird
- 12. Primebar
- 13. Rivers
- 14. Lloyd's Chicago
- 15. Avec

- 16. BLVD
- 17. Sepia
- 18. Fulton Market Kitchen
- 19. Oriole
- 20. The Office
- 21. Roister
- 22. Grace
- 23. Next
- 24. Porter Kitchen & Deck
- 25. One North Kitchen & Bar
- 26. South Branch Tavern & Grille
- 27. Flight Club
- 28. Proxi
- 29. Gibson's Italia
- 30. Townhouse









DESIGN













#### THE SPACE





#### FIRST LEVEL - UPSCALE BAR & DINING

SEATS 180 AS SHOWN 5,500 SF







#### FIRST LEVEL - UPSCALE BAR & DINING (FIRST DRAFT RENDERING, WORK IN PROGRESS)



#### FIRST LEVEL - UPSCALE BAR & DINING (OPERABLE WALL DESIGN, WORK IN PROGRESS)



#### SECOND LEVEL - FINE DINING (FIRST DRAFT RENDERING, WORK IN PROGRESS)



### SECOND LEVEL - FINE DINING (FIRST DRAFT RENDERING, WORK IN PROGRESS)



## THIRD LEVEL - CONFERENCE CENTER BALLROOM (FIRST DRAFT RENDERING, WORK IN PROGRESS)





#### WALKTHROUGH



VIDEO ABOUT THE BUILDING

CONTACT

RICK STRAUSS

JOHN VANCE

646.762.4766
RICK.STRAUSS@HOWARDHUGHES.COM
HOWARD HUGHES CORPORATION

312.782.1373
JVANCE@STONEREALESTATE.COM
STONE REAL ESTATE

NATIONAL RETAIL LEASING AGENT

LOCAL RETAIL LEASING AGENT

110NORTHWACKER