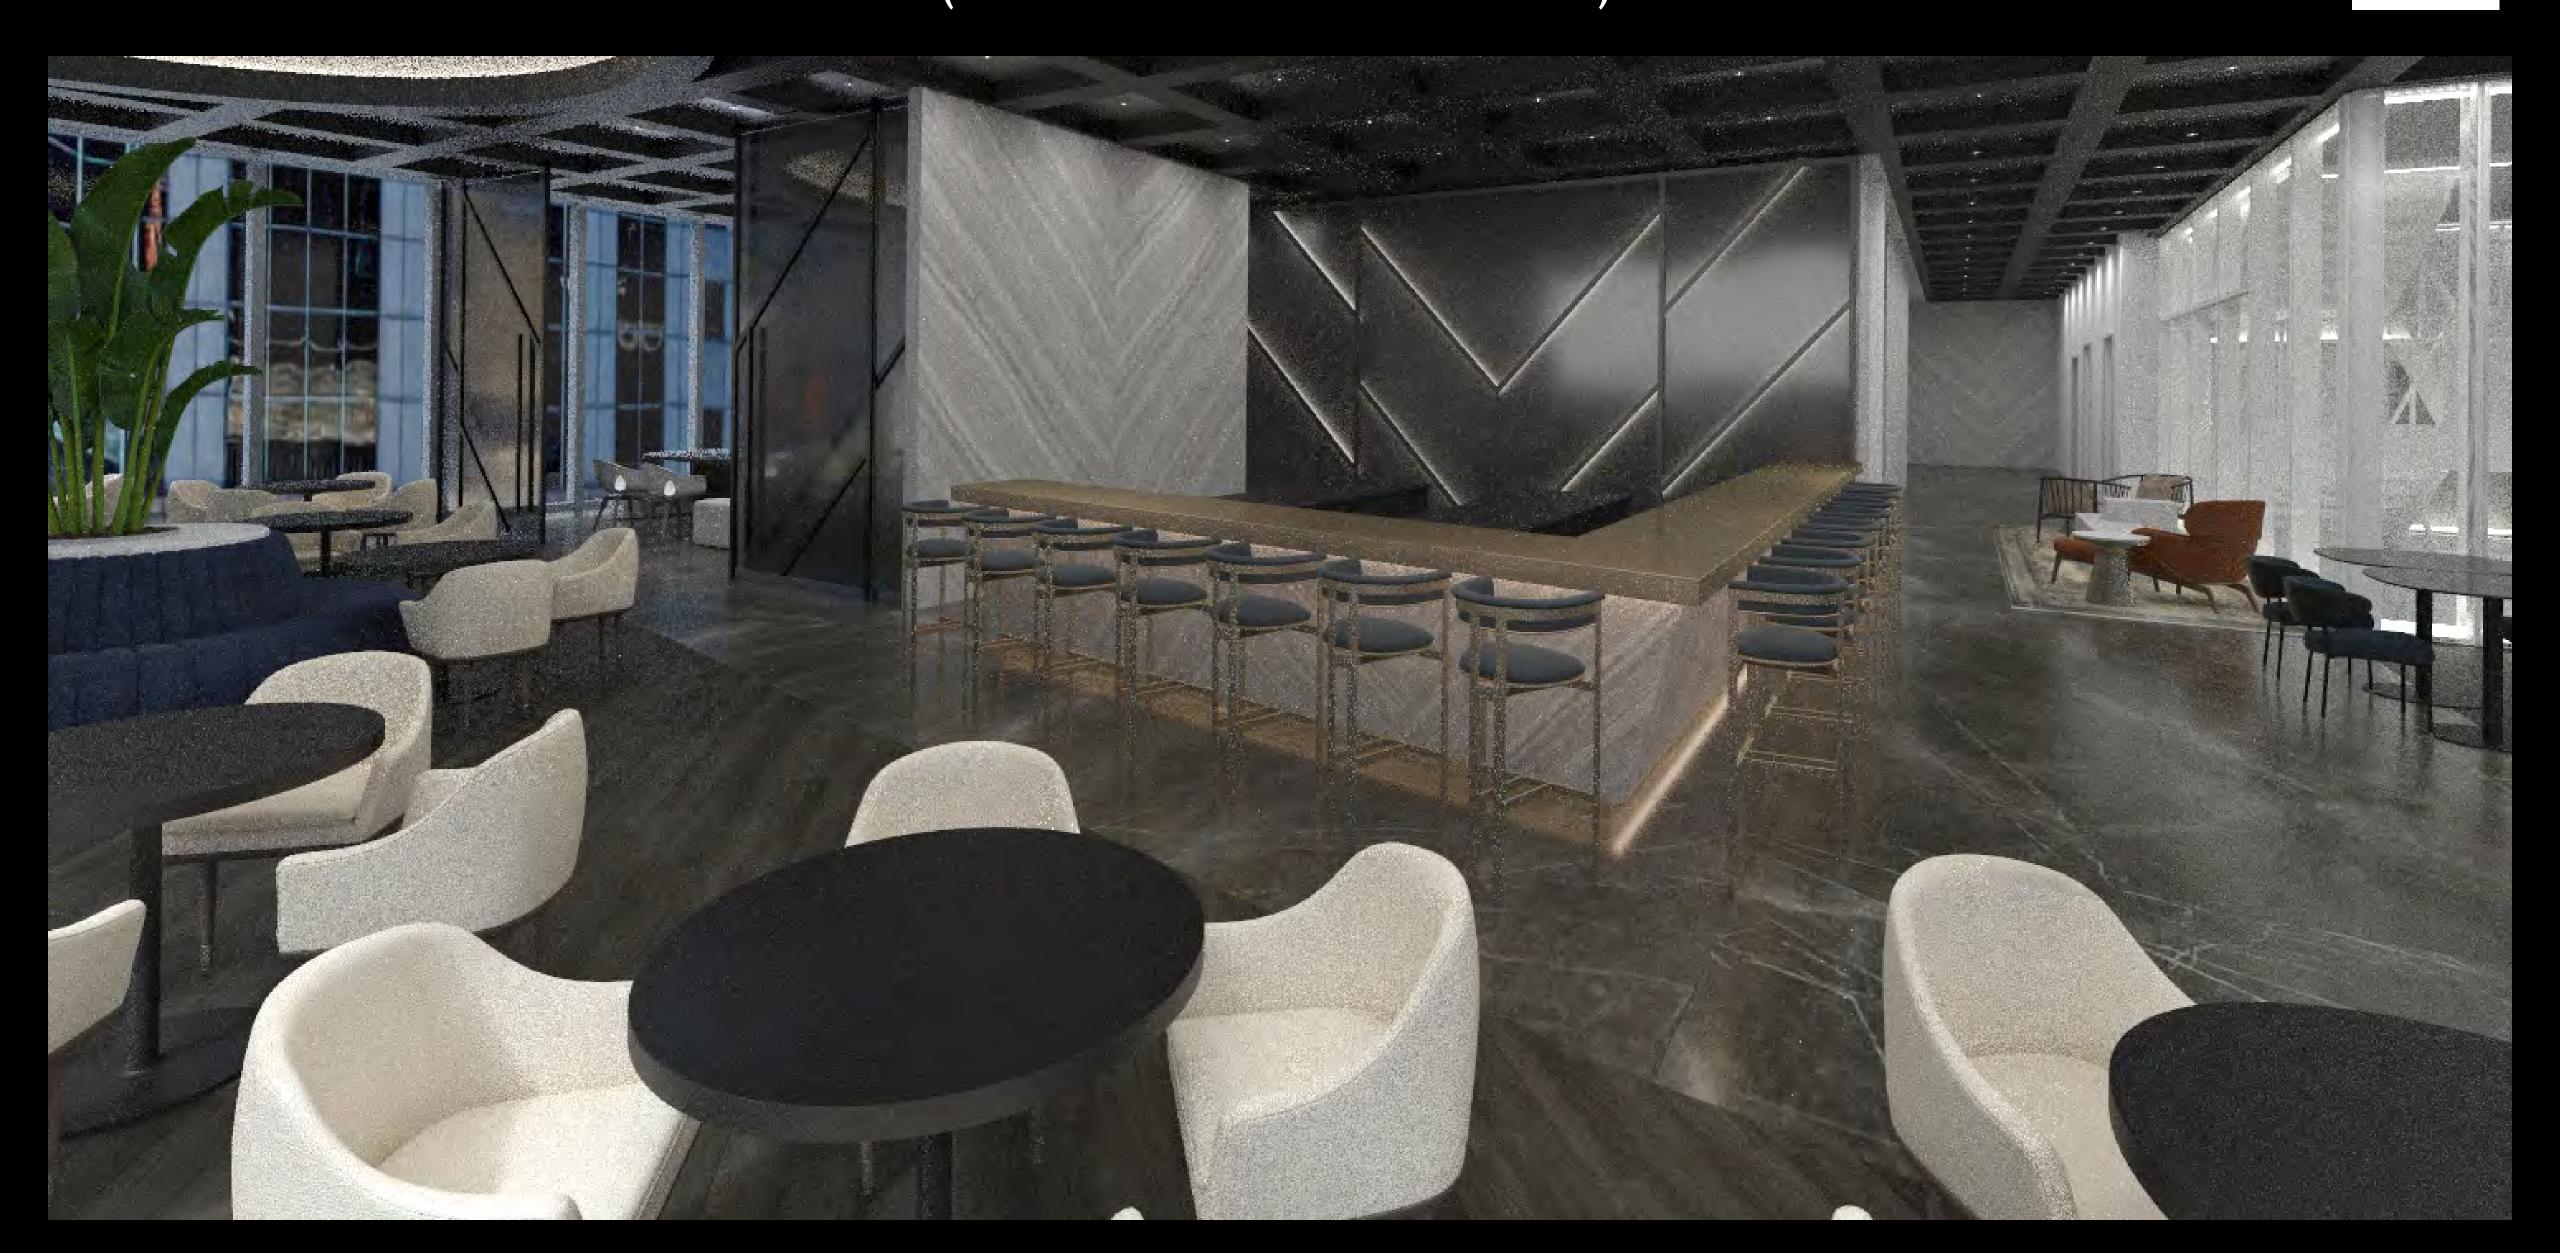

#### FIRST LEVEL - UPSCALE BAR & DINING

SEATS 180 AS SHOWN 5,500 SF

#### FIRST LEVEL - UPSCALE BAR & DINING (FIRST DRAFT RENDERING, WORK IN PROGRESS)

#### FIRST LEVEL - UPSCALE BAR & DINING (OPERABLE WALL DESIGN, WORK IN PROGRESS)