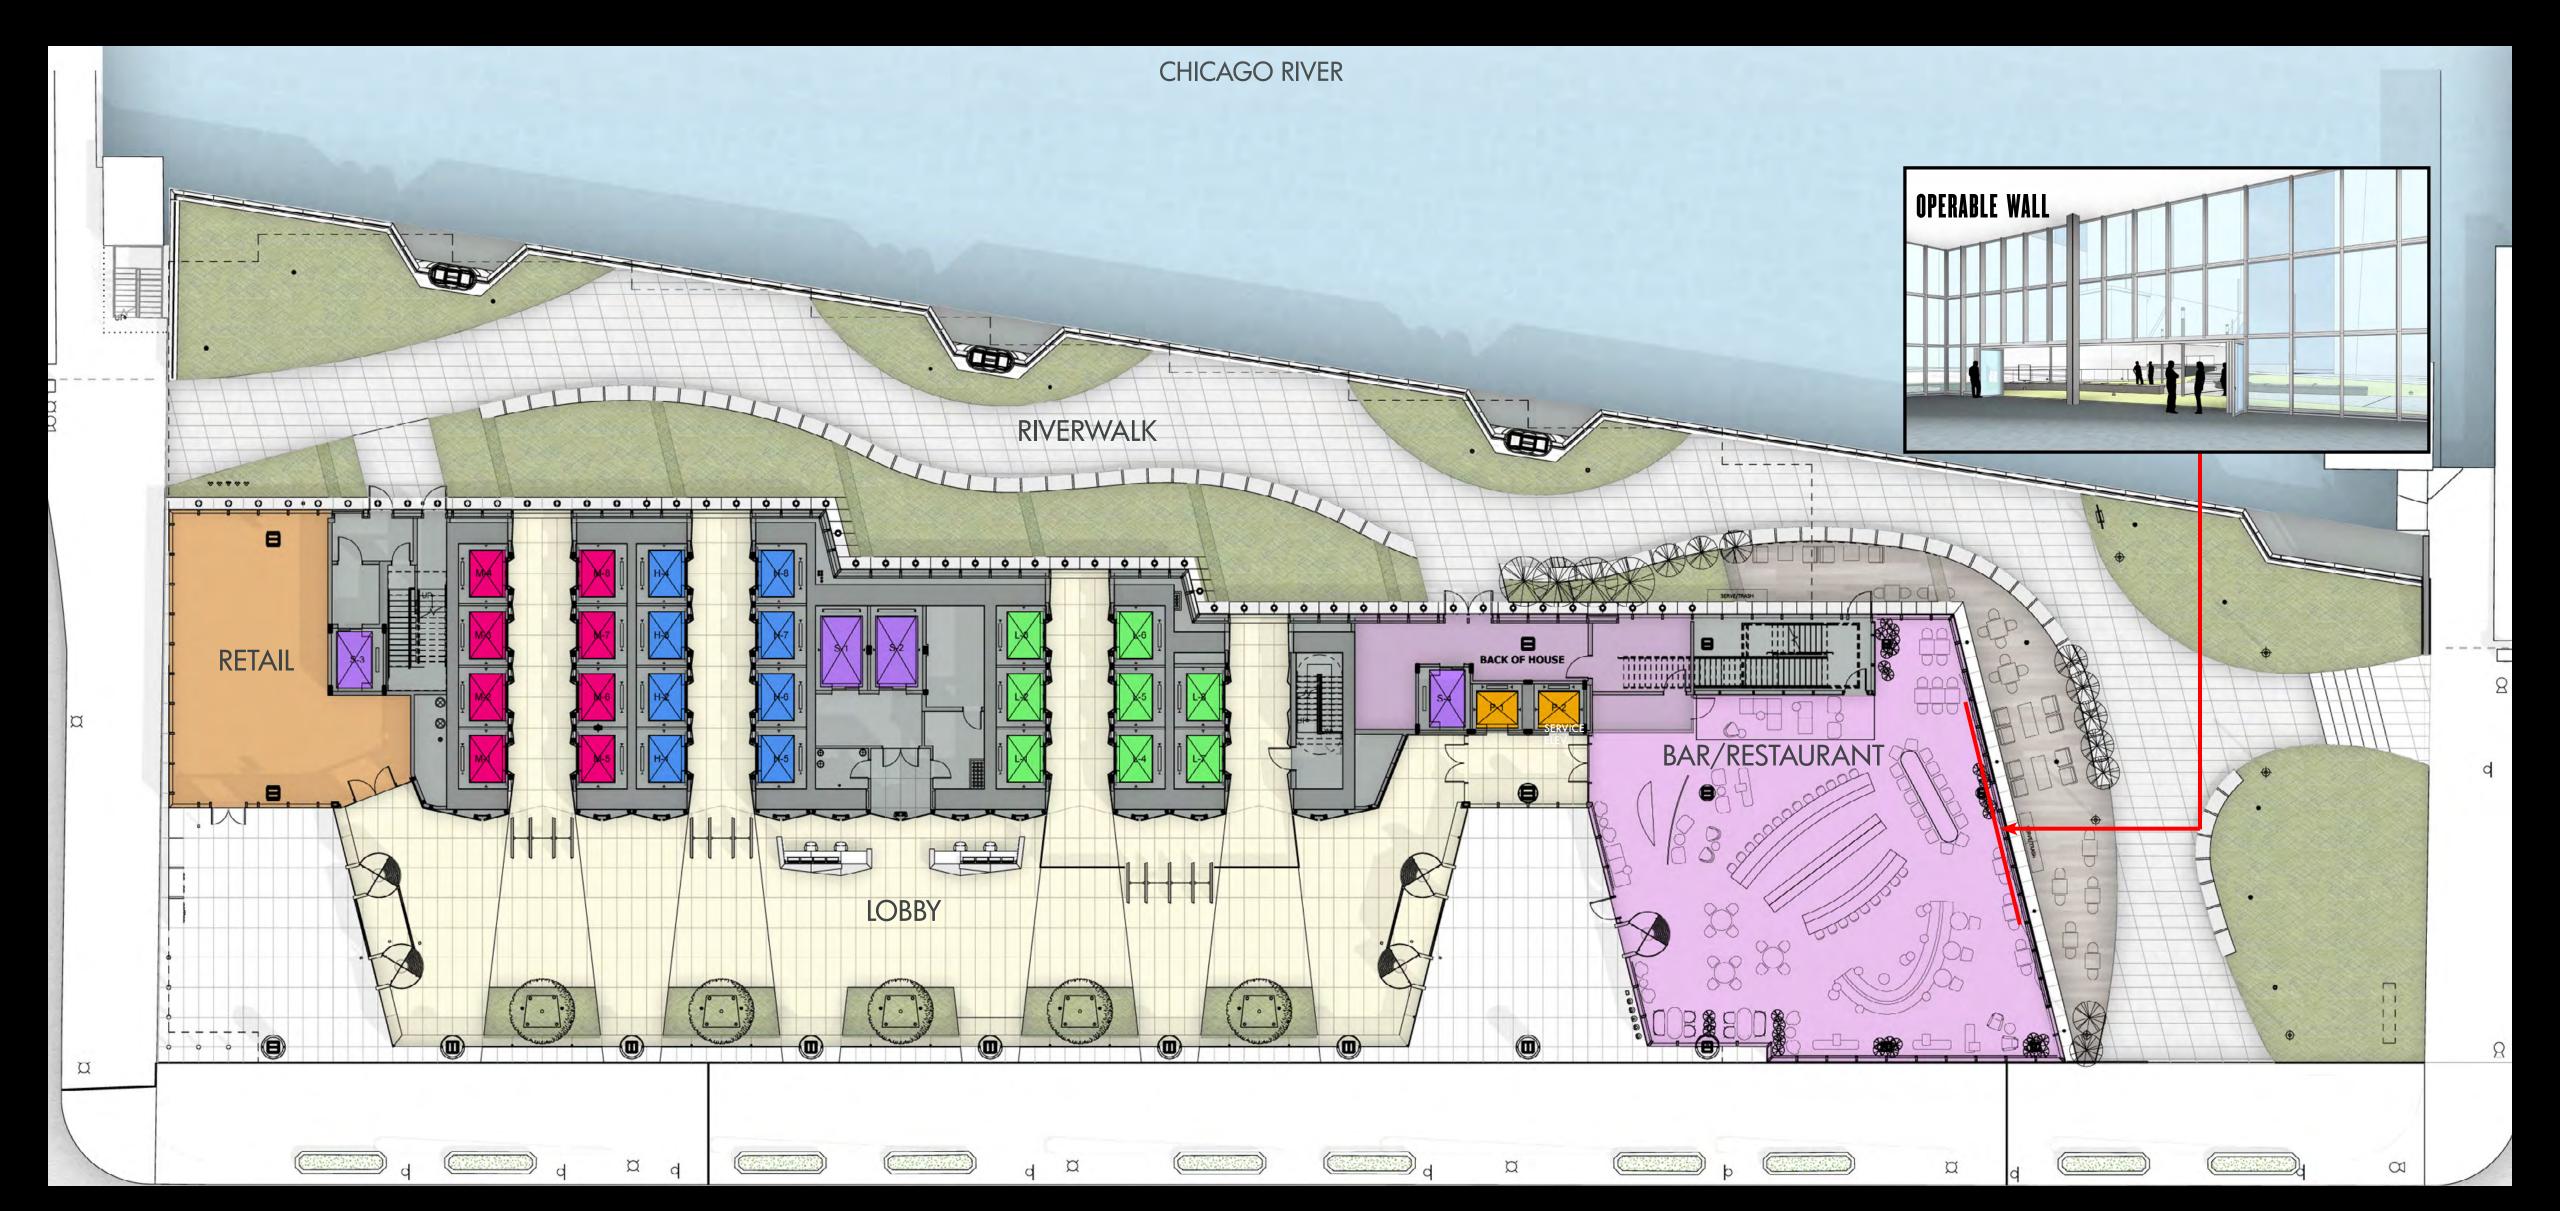

#### FIRST LEVEL - UPSCALE BAR & DINING

SEATS 180 AS SHOWN 5,500 SF

#### FIRST LEVEL - UPSCALE BAR & DINING (OPERABLE WALL DESIGN, WORK IN PROGRESS)