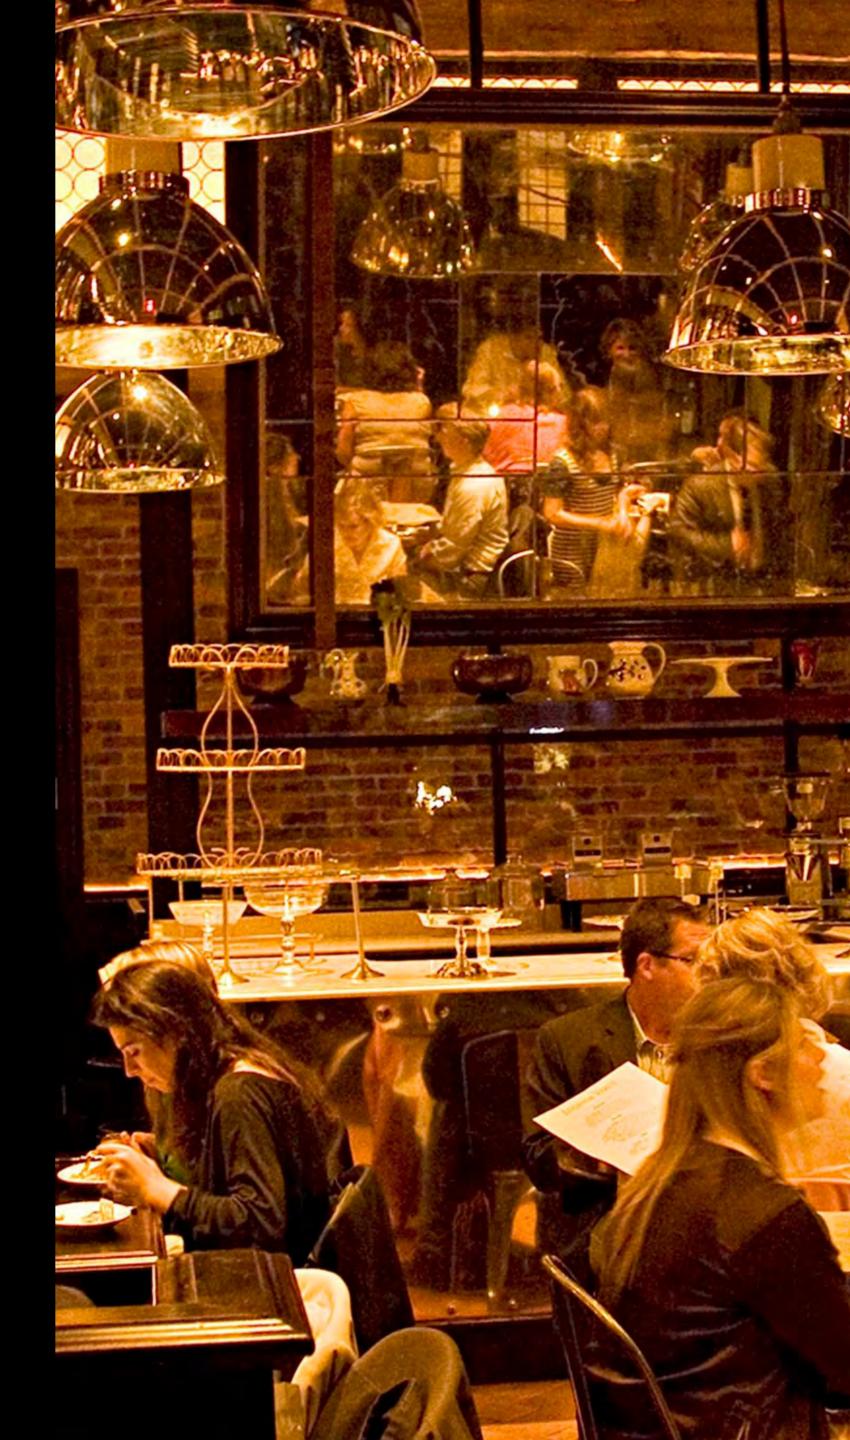

## THE HOTTEST RESTAURANT NEIGHBORHOOD IN AMERICA

- 1. Pearl Brasserie
- 2. Prime & Provisions Steakhouse
- 3. AceBounce
- 4. The Girl & the Goat
- 5. City Social Kitchen and Bar
- 6. Duck Duck Goat
- 7. Bar Allegro
- 8. The Publican
- 9. Monteverde Restaurant & Pastificio
- 10. Honey's
- 11. Blackbird
- 12. Primebar
- 13. Rivers
- 14. Lloyd's Chicago
- 15. Avec

- 16. BLVD
- 17. Sepia
- 18. Fulton Market Kitchen
- 19. Oriole
- 20. The Office
- 21. Roister
- 22. Grace
- 23. Next
- 24. Porter Kitchen & Deck
- 25. One North Kitchen & Bar
- 26. South Branch Tavern & Grille
- 27. Flight Club
- 28. Proxi
- 29. Gibson's Italia
- 30. Townhouse