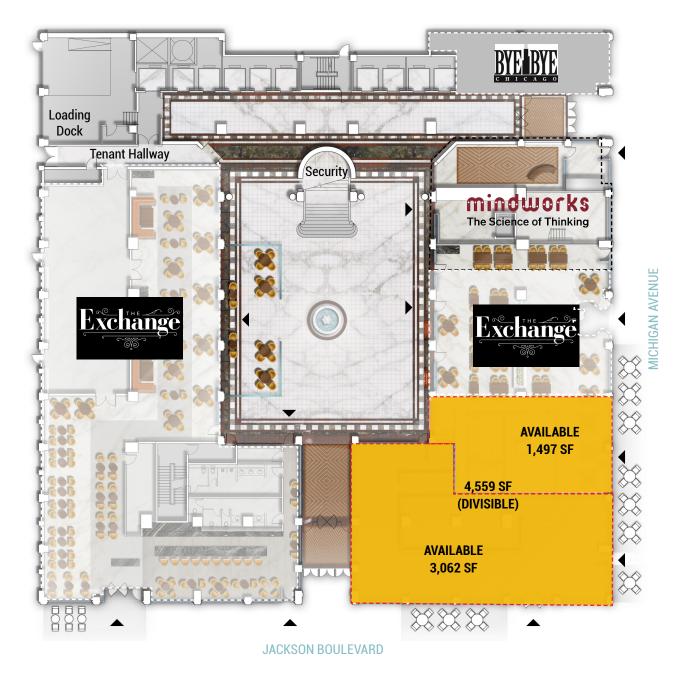

### **AVAILABLE SPACES**

**AREA RETAILERS** 

BARNES & NOBLE

BRIGHTWOK

Michigan Avenue Corner: 1,497 - 4,559 sf (divisible)

ACANIC

Kilwins

# **GROUND FLOOR**

▲ N

ΗÌ.