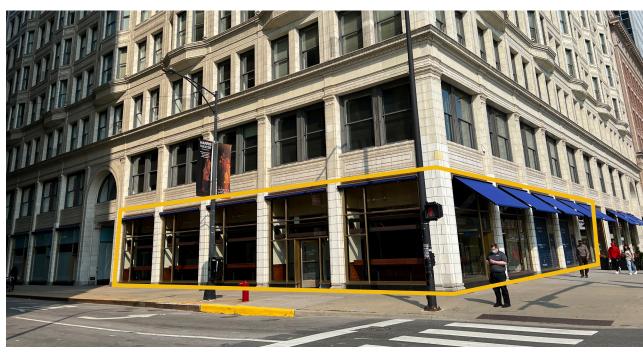

## **PROPERTY DESCRIPTION**

Designed by Daniel Burnham and completed in 1904, the 379,100 sf the Railway Exchange Building is an architectural and design treasure. Situated on Michigan Avenue with close proximity to both Millennium and Grant Parks as well as the booming East Loop submarket, the Railway Exchange presents a rare corner opportunity on Chicago's famed Michigan Avenue.

### **AVAILABLE SPACES**

**AREA RETAILERS** 

BARNES & NOBLE

BRIGHTWOK

Michigan Avenue Corner: 1,497 - 4,559 sf (divisible)

ACANIC

Kilwins