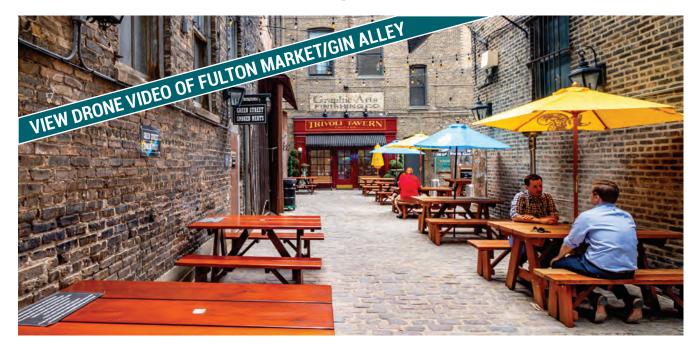

#### **THE ALLEY**

All the retailers utilize the alley connecting Green Street to Peoria Street for a dynamic inside/outside shopping and dining experience.