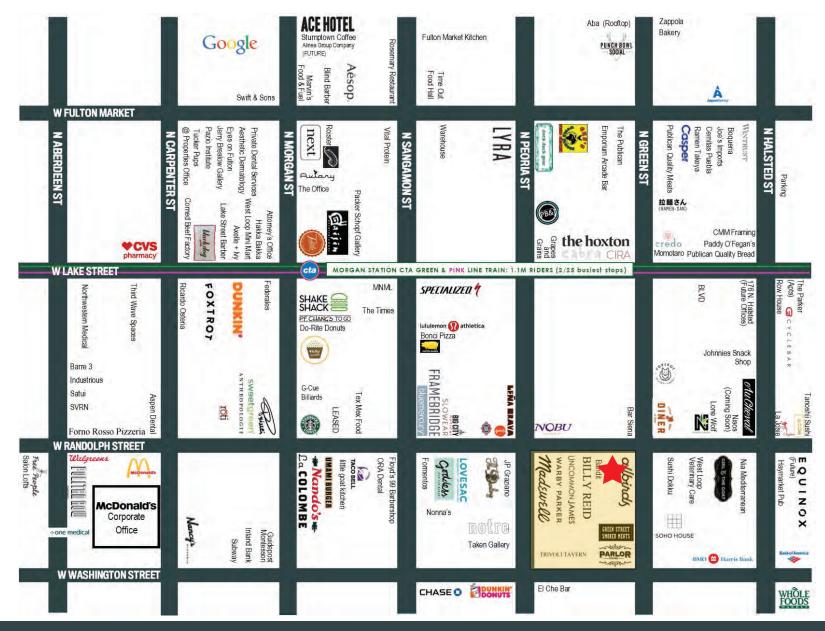

#### **PROPERTY**

Madewell OPEN. Warby Parker OPEN. Uncommon James OPEN. Billy Reid OPEN. Nobu Hotel OPEN. When will you OPEN in the best available corner in the neighborhood?

#### **NEIGHBORHOOD SNAPSHOT**

2018 Michelin recognized restaurants

90%
Population with white collar jobs

two block radius

750+

Fulton Market

#### **AREA OFFICE TENANTS**