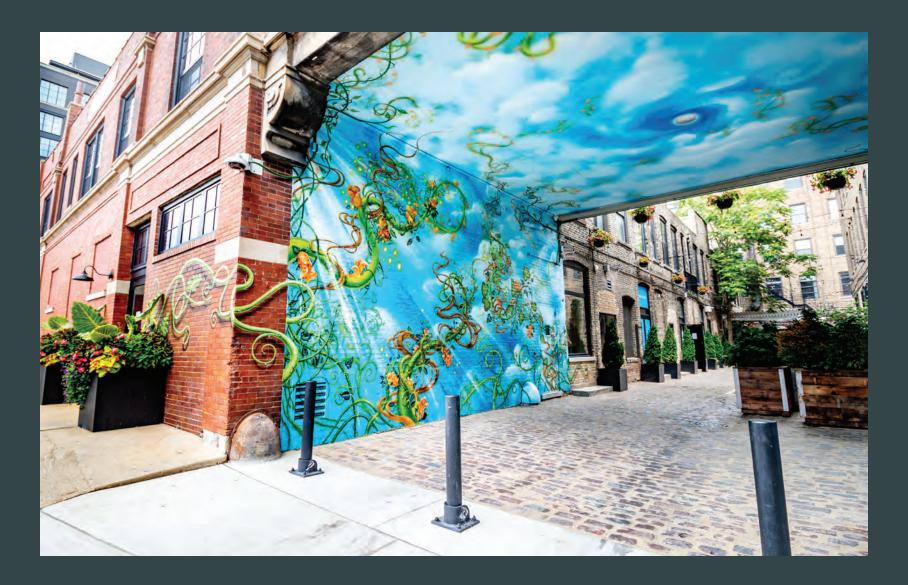

#### **THE ALLEY**

All the retailers utilize the alley connecting Green Street to Peoria Street for a dynamic inside/outside shopping and dining experience.