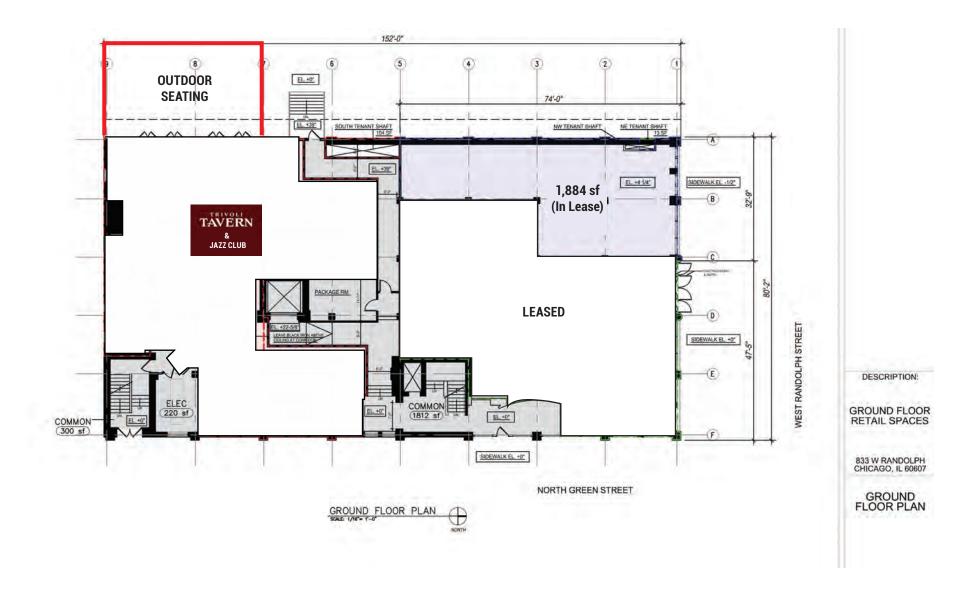

eoria Street for a dynamic inside/outside shopping and dining experience.

#### **AVAILABLE SPACES**

**1,884** SF (In Lease)

#### **DEMOGRAPHICS**

|                       | ½ MILE    | 1 MILE    | 1 ½ MILE  |
|-----------------------|-----------|-----------|-----------|
| POPULATION            | 18,800    | 53,800    | 127,800   |
| AVERAGE<br>HH INCOME  | \$134,000 | \$126,300 | \$121,100 |
| DAYTIME<br>POPULATION | 38,200    | 335,700   | 602,200   |

#### **NEIGHBORHOOD SNAPSHOT**



2018 Michelin recognized restaurants





90%
Population with white collar jobs



two block radius



750+

Fulton Market

#### **AREA OFFICE TENANTS**



















### Former Nellcôte Space



























































Newcastle Limited



#### **NOBU HOTEL**

























#### **CONTACT JOHN VANCE**

Phone: 312.782.1373 Cell: 312.209.6479

Email: jvance@stonerealestate.com

333 N. Michigan Avenue

Suite 1330 Chicago, IL 60601