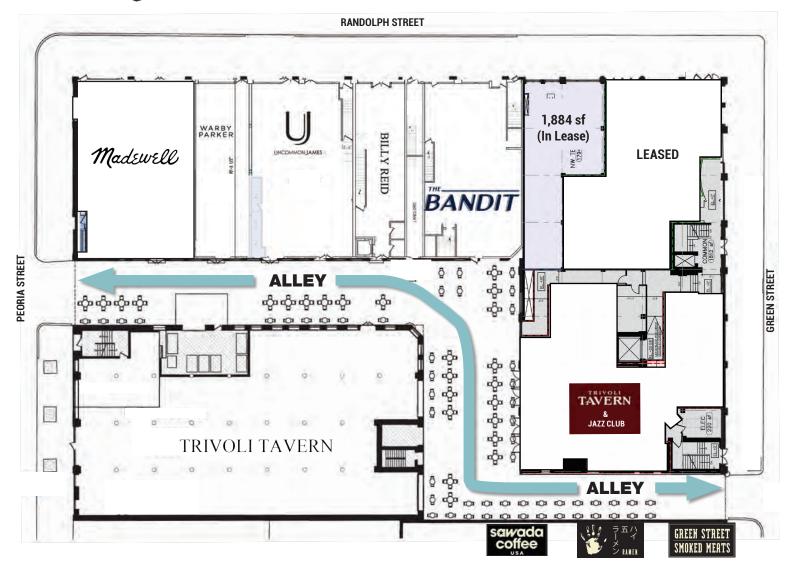

#### **PROPERTY**

Madewell OPEN. Warby Parker OPEN. Uncommon James OPEN. Billy Reid OPEN. Nobu Hotel OPEN. When will you OPEN in the best available corner in the neighborhood?

#### **THE ALLEY**

All the retailers utilize the alley connecting Green Street to Peoria Street for a dynamic inside/outside shopping and dining experience.

#### **AVAILABLE SPACES**

**1,884** SF (In Lease)