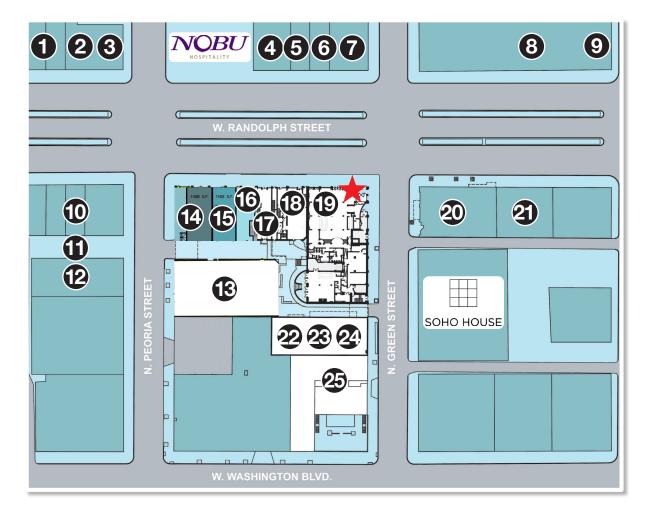

### NOBU HOTEL

### RANDOLPH AND GREEN, FULTON MARKET

4. GINO & MARTY'S

ITALIAN. LUXURY. LIFESTYLE.
EST. 2022 (3) CHICAGO

18. **BANDIT** 

6. HIDE+SEEK

19. Malbon

20. sushiD@KKU

22. \$\frac{1}{2} \frac{1}{2} \

23. GREEN STREET SMOKED MEATS

24. sawada coffee

12. NOTRE

25. PARLOR

**13.** TRIVOLI TAVERN

**EXCLUSIVE AGENTS** 