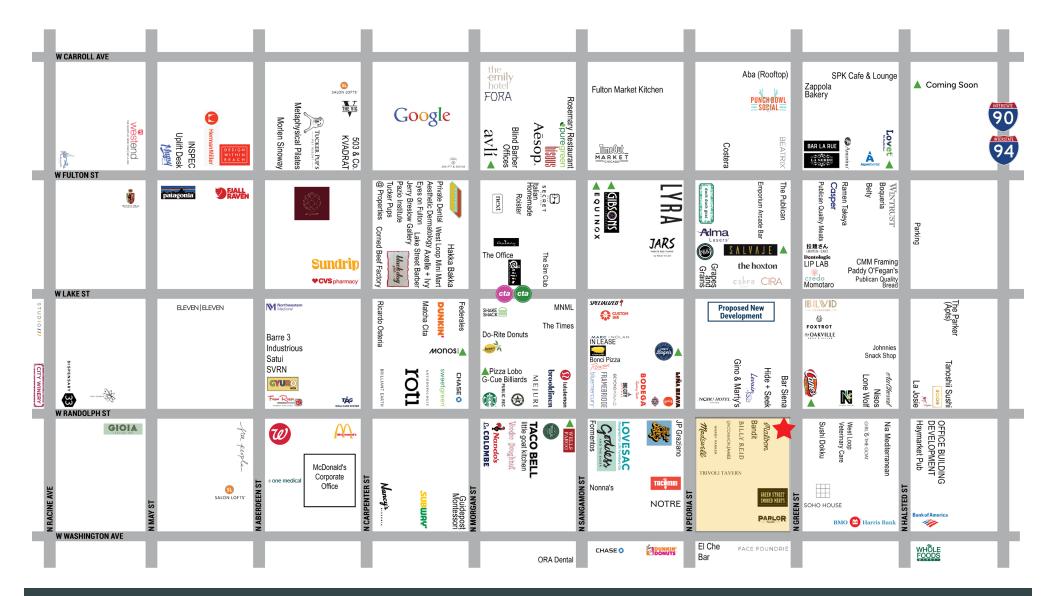

#### **PROPERTY**

Highly visible corner retail space at the SWC of Randolph & Green across from SoHo House in Fulton Market, Chicago's most dynamic neighborhood. The retail at Gin Alley offers retailers and showrooms close proximity to the high performing restaurants that populate the market as well as an emerging, trendy soft goods co-tenancy. With Madewell, Warby Parker, Billy Reid, Uncommon James, Malbon and 4 Hogsalt restaurant concepts already open in the project, the only question is; when will YOU open at Gin Alley?

#### **NEIGHBORHOOD SNAPSHOT**

200 2024 Michelin recognized restaurants

82%

Population with white collar jobs in a two block radius

155K

People in a 1.5 mile radius

**1,105**Hotel rooms in

Hotel rooms in Fulton Market