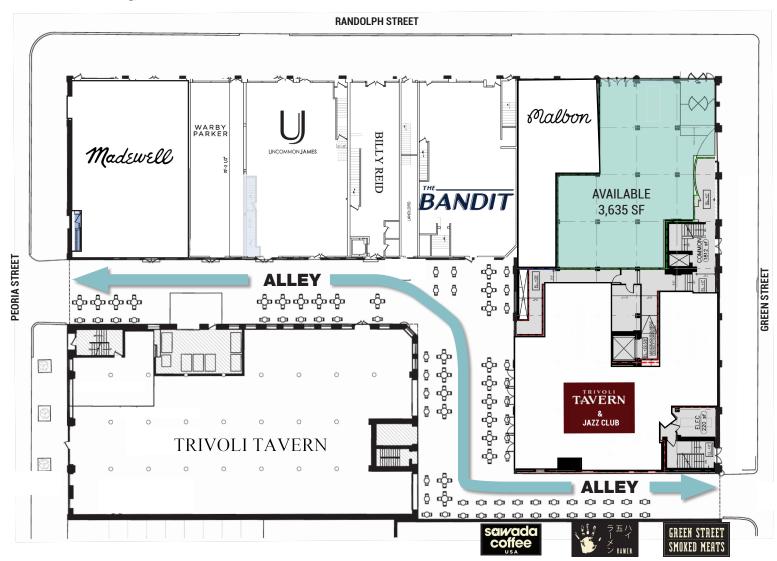

#### **AVAILABLE SPACE**

**3,635** sf

### RANDOLPH AND GREEN, FULTON MARKET - FIRST LEVEL PLAN

### RANDOLPH AND GREEN, FULTON MARKET

4. GINO & MARTY'S

ITALIAN. LUXURY. LIFESTYLE.
EST. 2022 (3) CHICAGO

18. **BANDIT** 

6. HIDE+SEEK

19. Malbon

20. sushiD@KKU

22. \$\frac{1}{2} \frac{1}{2} \

23. GREEN STREET SMOKED MEATS

24. sawada coffee

12. NOTRE

25. PARLOR

**13.** TRIVOLI TAVERN

**EXCLUSIVE AGENTS** 