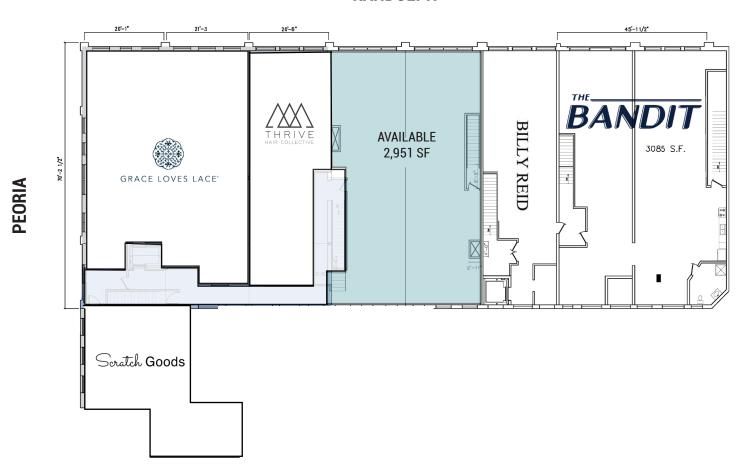

#### **AVAILABLE SPACE**

**3,635** sf

### RANDOLPH AND GREEN, FULTON MARKET

4. GINO & MARTY'S

ITALIAN. LUXURY. LIFESTYLE.
EST. 2022 (3) CHICAGO

18. **BANDIT** 

6. HIDE+SEEK

19. Malbon

20. sushiD@KKU

22. \$\frac{1}{2} \frac{1}{2} \

23. GREEN STREET SMOKED MEATS

24. sawada coffee

12. NOTRE

25. PARLOR

**13.** TRIVOLI TAVERN

**EXCLUSIVE AGENTS** 