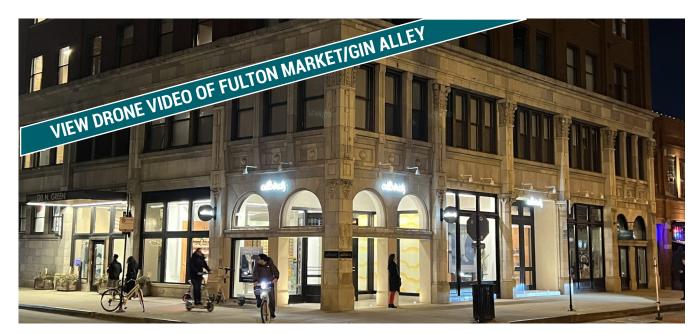

#### THE ALLEY

Retailers utilize the alley connecting Green Street to Peoria Street for a dynamic inside/outside shopping and dining experience.