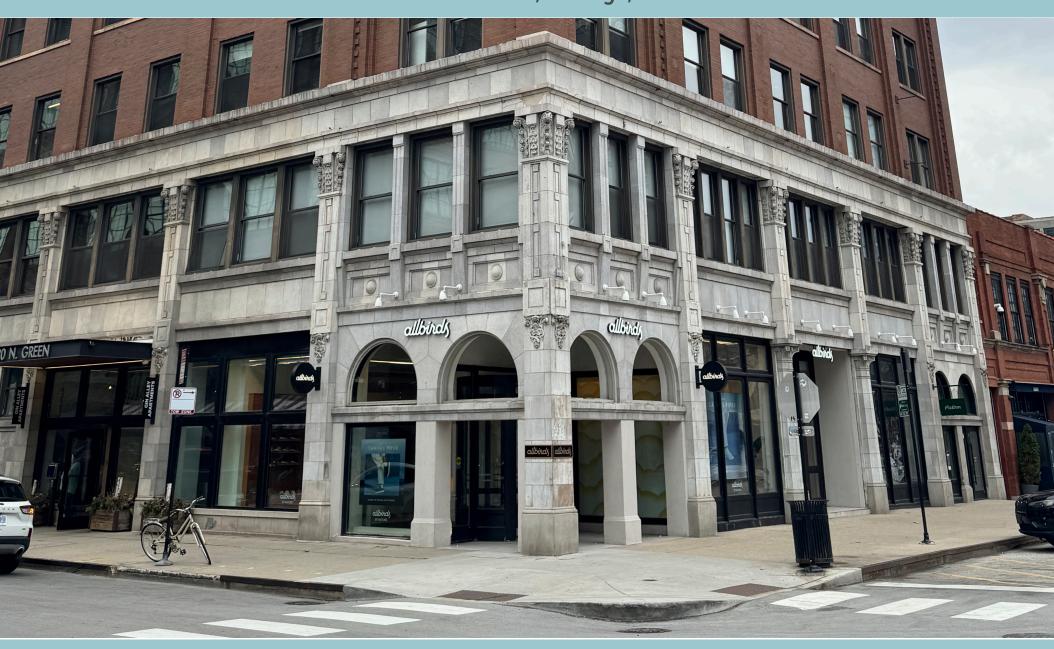

### The Best Corner in Fulton Market

#### **PROPERTY**

Highly visible corner retail space at the SWC of Randolph & Green across from SoHo House in Fulton Market, Chicago's most dynamic neighborhood. The retail at Gin Alley offers retailers and showrooms close proximity to the high performing restaurants that populate the market as well as an emerging, trendy soft goods co-tenancy. With Madewell, Warby Parker, Billy Reid, Uncommon James, Malbon and 4 Hogsalt restaurant concepts already open in the project, the only question is; when will YOU open at Gin Alley?