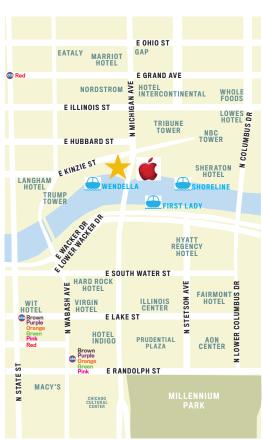

### **TOURIST TRAFFIC**

Millennium Park: 4.5M annual visitors Riverboat Tours: an estimated 1MM+ visitors riding. Wendella Boat, First Lady Architecture Tour and Shoreline Sightseeing

### **AREA RETAILERS**

Apple, Nordstrom, MAC Cosmetics, Sephora, Kiehl's, Ulta Cosmetics, Untuckit, Vans, Under Armour, Eataly & Starbucks Roastery.

# THE WRIGLEY BUILDING: MICHIGAN AVE RETAIL MAP

ivance@stonerealestate.com

Properties

STONE