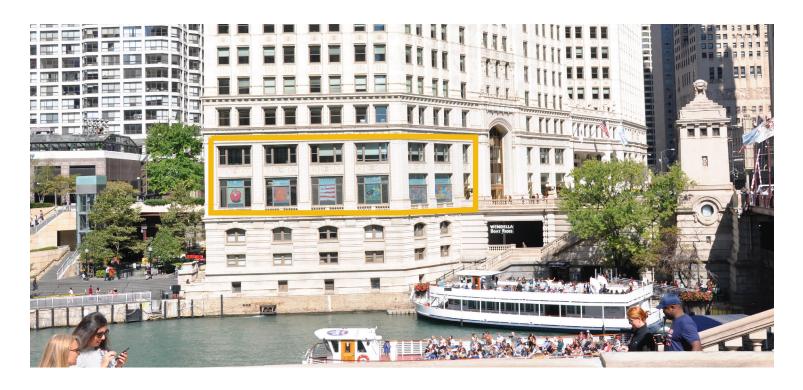

### PROPERTY DESCRIPTION

A Graham, Anderson, Probst & White designed dual tower building located on the north bank of the Chicago River, across from Apple and Tribune Tower. Considered the icon of Chicago's architectural tradition, the Wrigley Building represents the landmark recognized by all.

### **AVAILABLE SPACES**

NORTH TOWER: 3,832 sf with corner visibility on the north face of the building with direct access from the Avenue.

SOUTH TOWER: 4,723 sf with dramatic visibility onto the Chicago River. Direct access from the Avenue and the Plaza between the two towers.