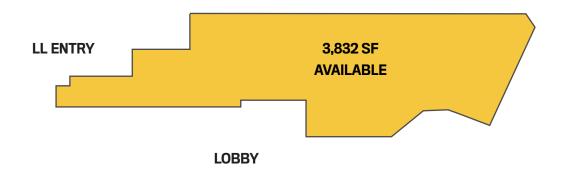

### **AVAILABLE SPACES**

NORTH TOWER: 3,832 sf with corner visibility on the north face of the building with direct access from the Avenue.

SOUTH TOWER: 4,723 sf with dramatic visibility onto the Chicago River. Direct access from the Avenue and the Plaza between the two towers.

3,832

available

Daytime population in 2-block radius

Bus routes servicing the Mag Mile and Red Line

Daily pedestrian traffic in front of the building

Vehicles per day on

Michigan Avenue

**EXCLUSIVE AGENTS** 

## **NORTH TOWER**