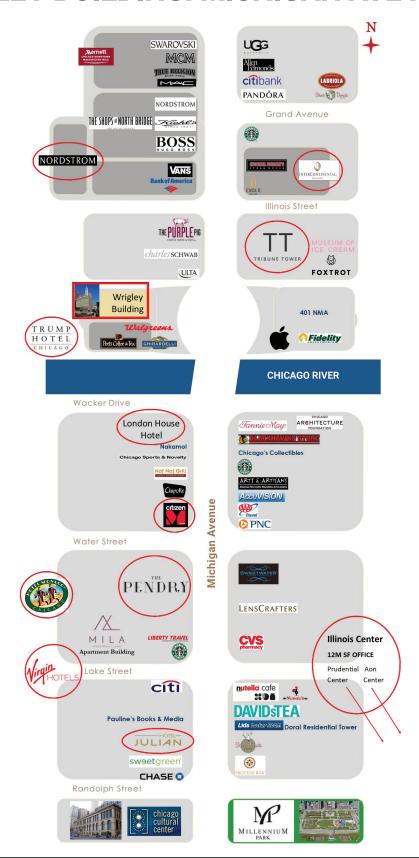

### **AREA RETAILERS**

Apple, Nordstrom, MAC Cosmetics, Sephora, Kiehl's, Ulta Cosmetics, Untuckit, Vans, Under Armour, Eataly & Starbucks Roastery.

# THE WRIGLEY BUILDING: MICHIGAN AVE RETAIL MAP

ivance@stonerealestate.com

Properties

STONE