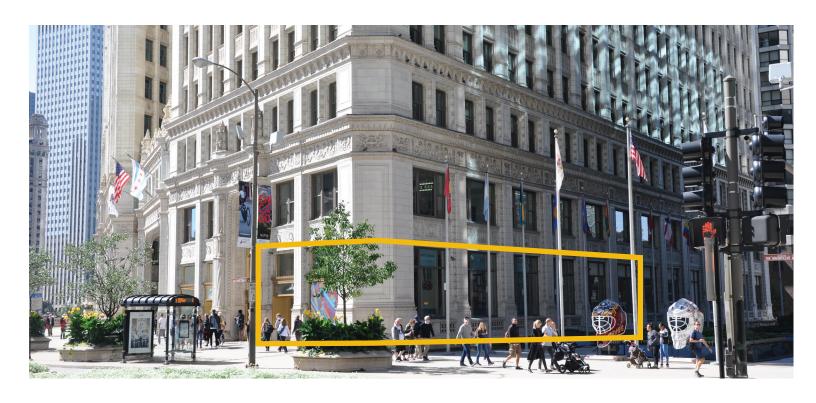

### **AVAILABLE SPACES**

NORTH TOWER: 3,832 sf with corner visibility on the north face of the building with direct access from the Avenue.

SOUTH TOWER: 4,723 sf with dramatic visibility onto the Chicago River. Direct access from the Avenue and the Plaza between the two towers.

## **NORTH TOWER**