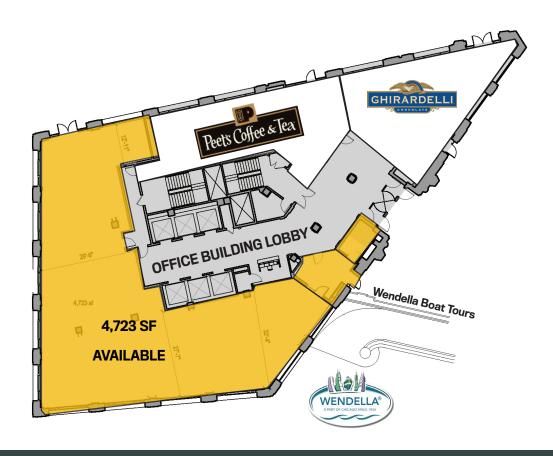

### **AVAILABLE SPACES**

NORTH TOWER: 3,832 sf with corner visibility on the north face of the building with direct access from the Avenue.

SOUTH TOWER: 4,723 sf with dramatic visibility onto the Chicago River. Direct access from the Avenue and the Plaza between the two towers.

## **SOUTH TOWER**

Mansueto

**Properties** 